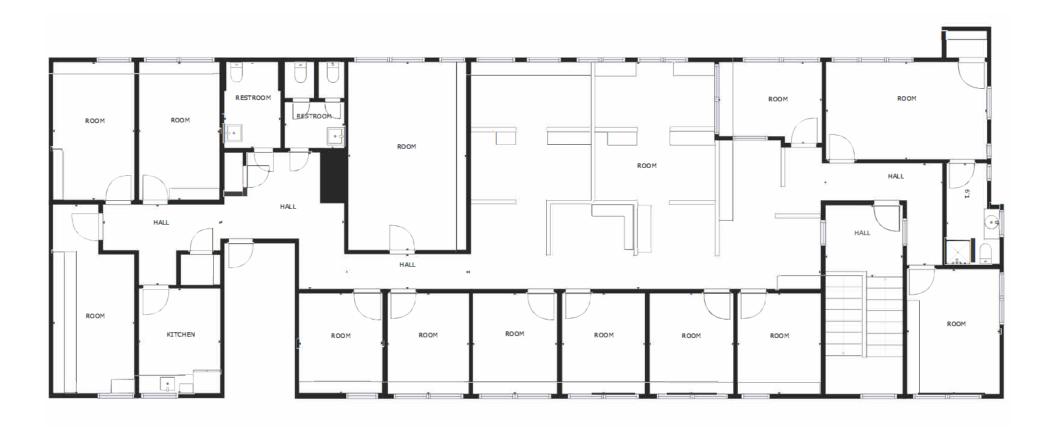

#### **OFFERING SUMMARY**

| Lease Rate:       |            | \$2.50 SF/month (MG) |          |  |
|-------------------|------------|----------------------|----------|--|
| Available SF:     |            |                      | 4,203 SF |  |
| Building Size:    |            |                      | 8,407 SF |  |
| DEMOGRAPHICS      | 0.25 MILES | 0.5 MILES            | 1 MILE   |  |
| Total Households  | 1,886      | 6,709                | 17,389   |  |
| Total Population  | 3,342      | 13,577               | 38,124   |  |
| Average HH Income | \$69,960   | \$81,613             | \$88,965 |  |