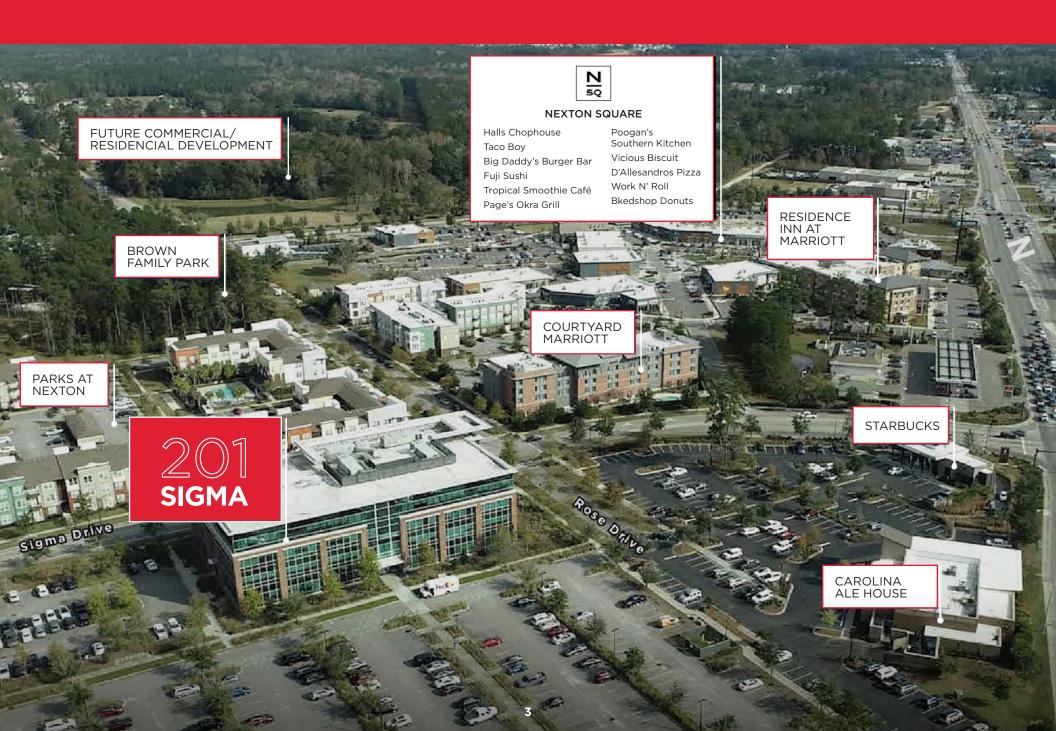

com

201 Sigma Drive is a premier trophy office building located directly in Charleston's path of growth. Located just 25 miles from historic downtown Charleston in the thriving Nexton community in Summerville, which was recently named the 2021 Master Planned Community of the Year by the National Association of Home Builders. 201 Sigma Drive is more than just a certified LEED Gold Class A+ office building, it is a part of a mixed-use community that fosters business growth and attracts a talented workforce.

#### **HIGHLIGHTS**



Premier Trophy
Class A+ Office Building



Certified LEED Gold



High Visibility and Easy Access from Interstate 26



Numerous Walkable Amenities



Close Proximity to Charleston Int'l Airport



Ample Parking



Electric Car Chargers



## **LOCATION AERIAL**



### 1ST FLOOR AVAILABILITIES

#### 2,161 RSF AVAILABLE











For more information, please contact:

NICK TANANA +1 843 724 0109 nick.tanana@cushwake.com

BRADY DASHIELL +1 843 724 0106 brady.dashiell@cushwake.com





©2024 Cushman & Wakefield. All rights reserved. The information contained in this communication is strictly confidential. This information has been obtained from sources believed to be reliable but has not been verified. NO WARRANTY OR REPRESENTATION, EXPRESS OR IMPLIED, IS MADE AS TO THE CONDITION OF THE PROPERTY (OR PROPERTIES) REFERENCED HEREIN OR AS TO THE ACCURACY OR COMPLETENESS OF THE INFORMATION CONTAINED HEREIN, AND SAME IS SUBMITTED SUBJECT TO ERRORS, OMISSIONS, CHANGE OF PRICE, RENTAL OR OTHER CONDITIONS, WITHDRAWAL WITHOUT NOTICE, AND TO ANY SPECIAL LISTING