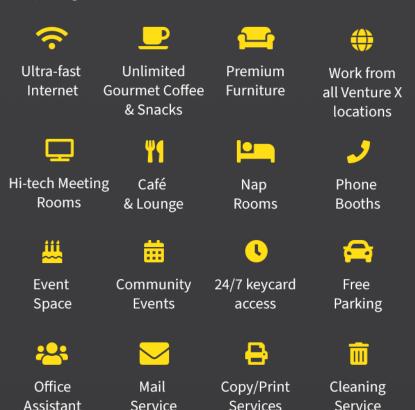

<sup>\*</sup>Additional hour included for each additional office member

| THE SPACE                                                                                                                                                                                                                                                                                                                                                                  | BUSINESS SUPPORT                                                                                                                                                                                                                                                                                                               | COMMUNITY SUPPORT                                                                                                                                                                                                                                                                                                |
|----------------------------------------------------------------------------------------------------------------------------------------------------------------------------------------------------------------------------------------------------------------------------------------------------------------------------------------------------------------------------|--------------------------------------------------------------------------------------------------------------------------------------------------------------------------------------------------------------------------------------------------------------------------------------------------------------------------------|------------------------------------------------------------------------------------------------------------------------------------------------------------------------------------------------------------------------------------------------------------------------------------------------------------------|
| <ul> <li>Private Offices (for up to 10 people) w/ noise insulated walls and one full glass wall</li> <li>Fully Furnished</li> <li>Meeting Rooms w/ Video &amp; Phone Conferencing</li> <li>Secured Dual Internet</li> <li>Nap &amp; Phone Rooms</li> <li>24/7 Keycard Access</li> <li>Free Covered Parking</li> <li>All Utilities Included</li> <li>On-Site Gym</li> </ul> | <ul> <li>Day to day office support</li> <li>Reception Greeting</li> <li>Company Signage at Lobby</li> <li>Mail &amp; Package Handling</li> <li>Business Printer/Copier</li> <li>Phone Receptionist &amp; Services</li> <li>Notary</li> <li>IT Support</li> <li>Video &amp; Podcast Studio</li> <li>Cleaning Service</li> </ul> | <ul> <li>Work from all Venture X locations</li> <li>Business and networking events &amp; parties</li> <li>Professional community for business support</li> <li>Discounts with business partners</li> <li>Event Space &amp; Planning</li> <li>Unlimited gourmet coffee and snacks</li> <li>Food Market</li> </ul> |