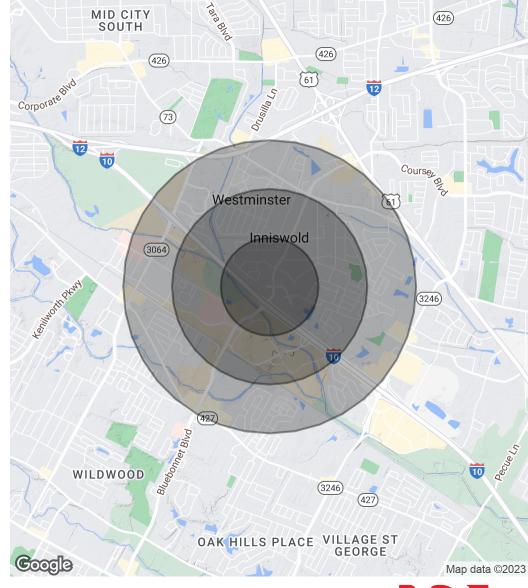

#### DEMOGRAPHICS MAP & REPORT

| Population           | 0.5 Miles | 1 Mile | 1.5 Miles |
|----------------------|-----------|--------|-----------|
| Total Population     | 1,663     | 6,692  | 16,938    |
| Average Age          | 46.5      | 44.9   | 41.5      |
| Average Age (Male)   | 50.4      | 49.1   | 41.3      |
| Average Age (Female) | 49.7      | 47.5   | 43.4      |
| Households & Income  | 0.5 Miles | 1 Mile | 1.5 Miles |

| Households & Income | 0.5 Miles | 1 Mile    | 1.5 Miles |
|---------------------|-----------|-----------|-----------|
| Total Households    | 834       | 3,501     | 8,733     |
| # Of Persons Per HH | 2.0       | 1.9       | 1.9       |
| Average HH Income   | \$90,291  | \$83,194  | \$81,051  |
| Average House Value | \$194,896 | \$191,885 | \$207,378 |