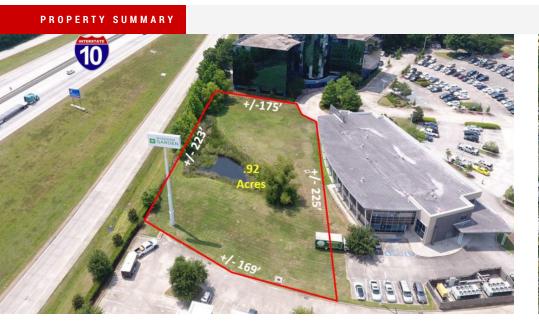

### **Property Highlights**

- .92 Acres at Bluebonnet and I-10
- +/- 223' of frontage on I-10
- Zoned C-2
- Contact agents for additional information