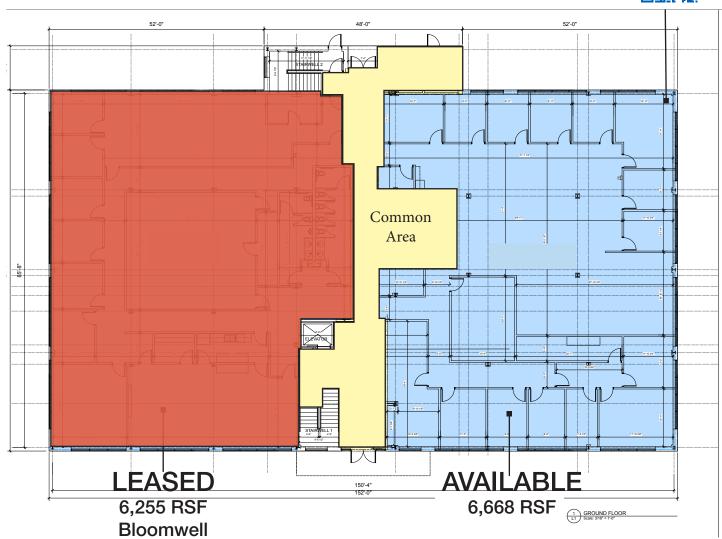

## FIRST FLOOR PLAN

ADDRESS 2910 Sumner Boulevard, Raleigh, NC 27616

BUILDING SIZE 26,450 RSF

AVAILABLE SPACE First Floor: 6,668 RSF

Second Floor: 13,329 RSF- Divisible to 6,168 or 7,161 RSF

FLOORS 2 Floors

RENTAL RATE \$27.50/RSF, Full Service