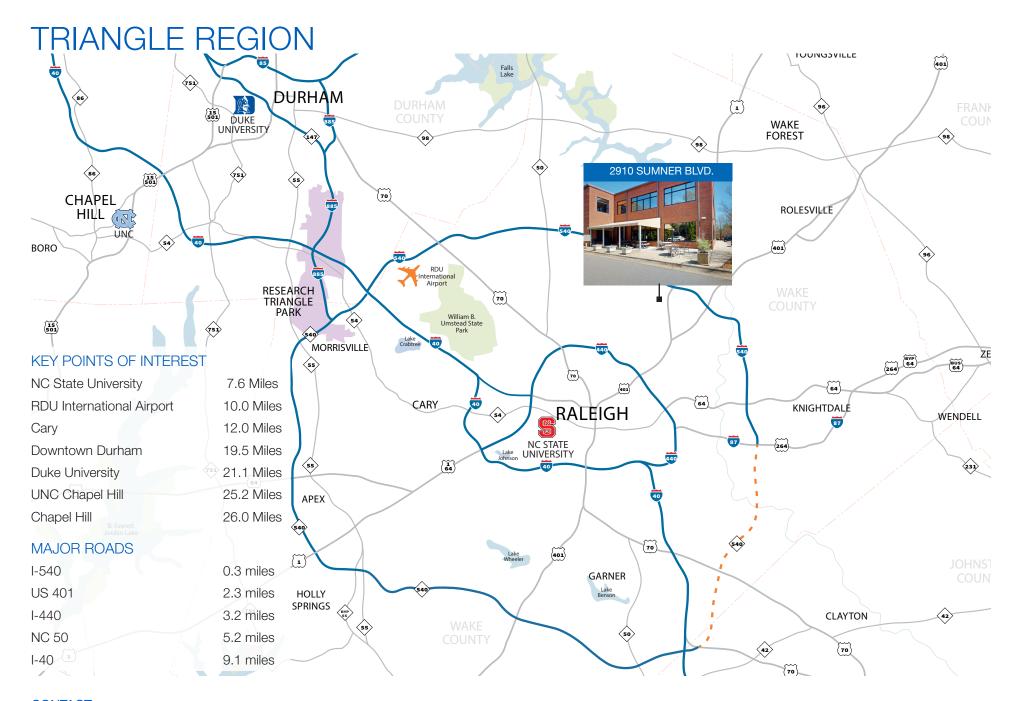

## LEASE OVERVIEW

Conveniently located off Old Wake Forest Road less than half a mile to the I-540 and US 1 interchange. The versatile, move in ready office is an ideal home for a variety of office users.