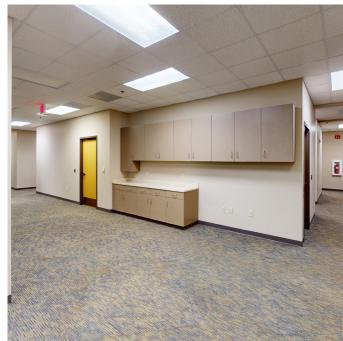

interchange. The versatile, move in ready office is an ideal home for a variety of office users.

ADDRESS 2910 Sumner Boulevard, Raleigh, NC 27616

BUILDING SIZE 26,450 RSF

AVAILABLE SPACE First Floor: 6,668 RSF

Second Floor: 13,329 RSF- Divisible to 6,168 or 7,161 RSF

FLOORS 2 Floors

RENTAL RATE \$27.50/RSF, Full Service

YEAR BUILT 2012

PARKING RATIO 4.53:1,000 SF

• Tenant Improvement dollars available

 Combination of private offices and open spaces with work stations

 First floor has conference room, storage room, and large open area

 Two conference rooms and large breakroom on the second floor

Move-in ready

Outside picnic area

#### CONTACT





## FIRST FLOOR PLAN





#### CONTACT



## SECOND FLOOR PLAN

## Entire Floor Available 13,329 RSF





#### CONTACT















#### CONTACT



## IN THE AREA



#### CONTACT



### LOCAL AMENTIES

**RESTAURANTS** 

The Pickled Onion Restaurant &

Bar

Sean's Shack

Chili's Grill & Bar

Los Cuates So-Cal Mexican

San Jose Mexican Restaurant

Applebee's Grill + Bar

Carrabba's Italian Grill

Sopranos Grill

Cook Out

Five Guys

San Juan Mexican Restaurant

El Tapatio

Mona Pita Mediterranean Grill

Las Marias

Red Bowl Asian Bistro

Falls River Cafe

**IHOP** 

Steve's Place

Mar-Y-Sol

Yaba Mediterranian Grill

QDOBA

Alpaca Puruvian Chicken

City BBQ

Char Grill

Lee's Kitchen

Aggie's Grill Station

River Pub

Taza Grill

Sake House

HOTELS

Hampton Inn and Suites

Courtyard by Marriott

Holiday Inn Express

Comfort Suites Walnut Creek

Hilton Raleigh North Hills

Fairfield Inn & Suites

Home2Suites by Hilton