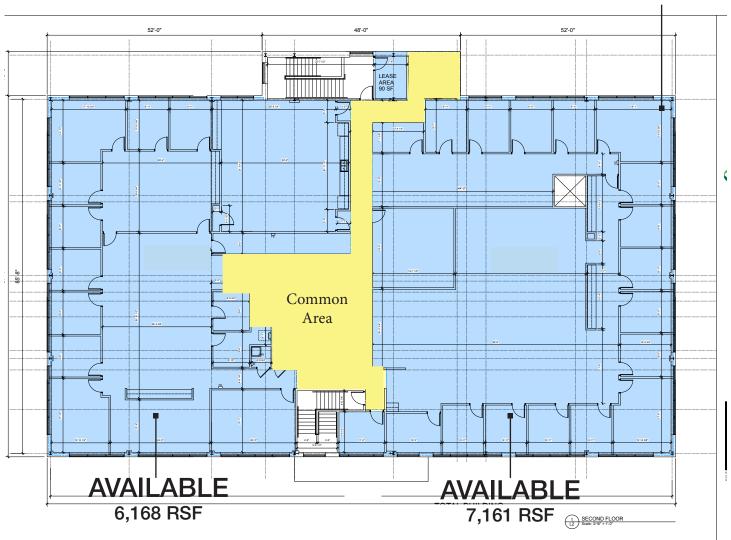

## SECOND FLOOR PLAN

## Entire Floor Available 13,329 RSF

ADDRESS 2910 Sumner Boulevard, Raleigh, NC 27616

BUILDING SIZE 26,450 RSF

AVAILABLE SPACE First Floor: 6,668 RSF

Second Floor: 13,329 RSF- Divisible to 6,168 or 7,161 RSF

FLOORS 2 Floors

RENTAL RATE \$27.50/RSF, Full Service