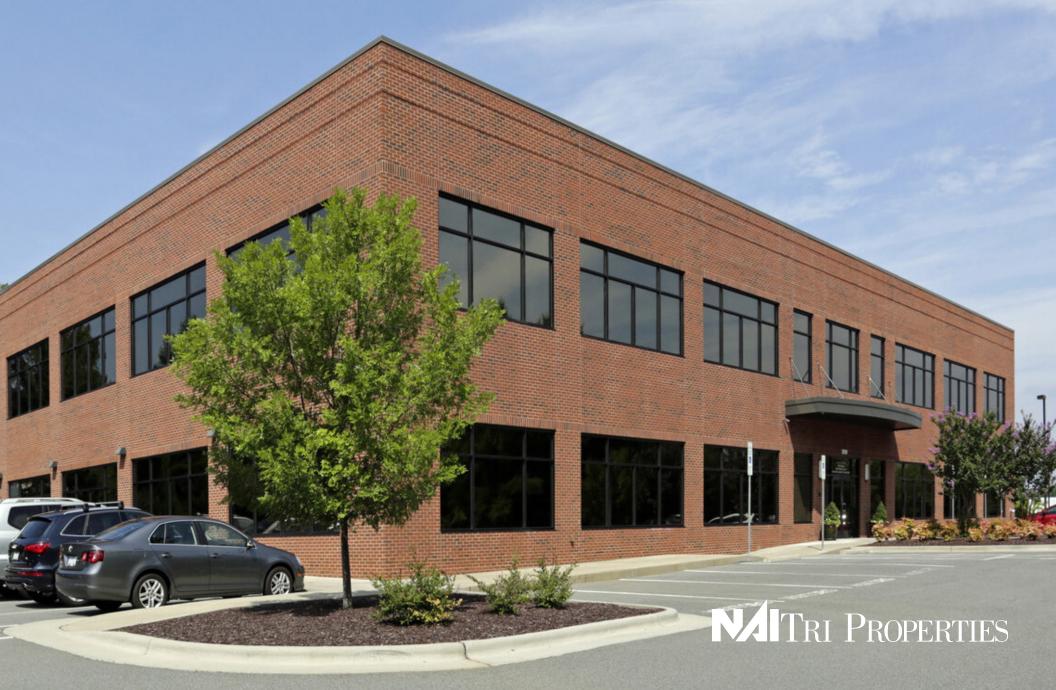

## LEASE OVERVIEW

Conveniently located off Old Wake Forest Road less than half a mile to the I-540 and US 1 interchange. The versatile, move in ready office is an ideal home for a variety of office users.

ADDRESS 2910 Sumner Boulevard, Raleigh, NC 27616

BUILDING SIZE 26,450 RSF

AVAILABLE SPACE First Floor: 6,668 RSF

Second Floor: 13,329 RSF- Divisible to 6,168 or 7,161 RSF

FLOORS 2 Floors

RENTAL RATE \$27.50/RSF, Full Service

YEAR BUILT 2012

PARKING RATIO 4.53:1,000 SF

• Tenant Improvement dollars available

 Combination of private offices and open spaces with work stations

 First floor has conference room, storage room, and large open area