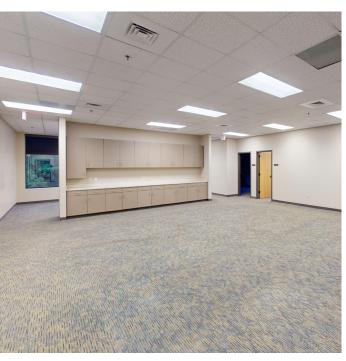

YEAR BUILT 2012

PARKING RATIO 4.53:1,000 SF

• Tenant Improvement dollars available

 Combination of private offices and open spaces with work stations

 First floor has conference room, storage room, and large open area