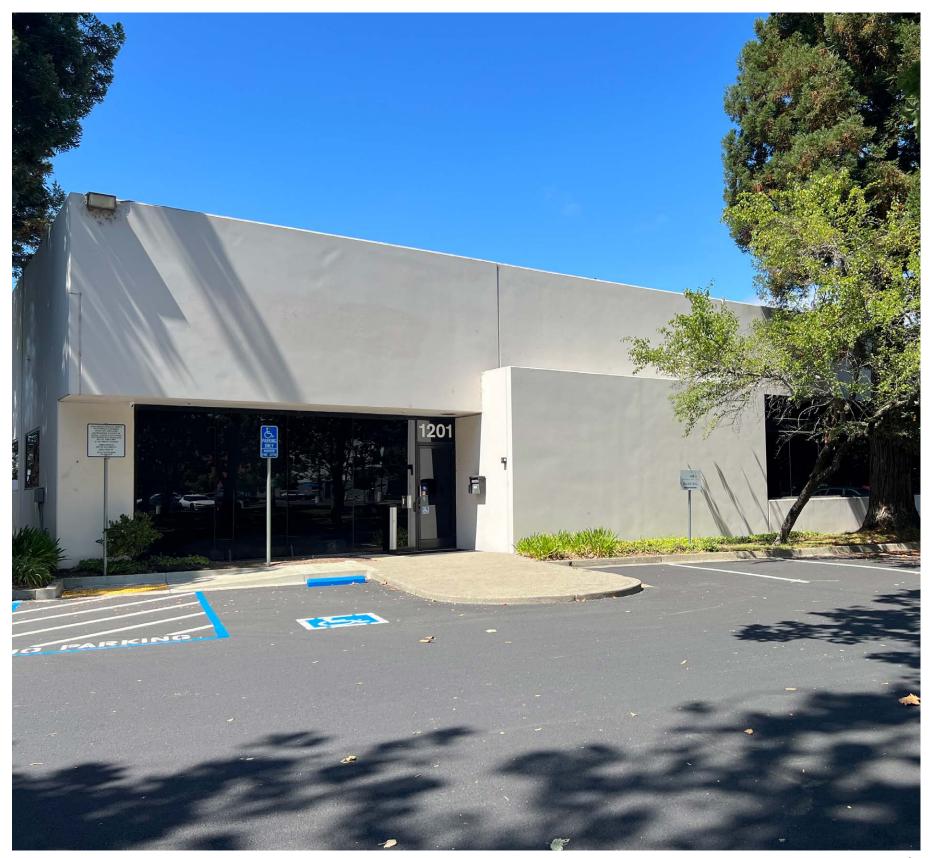

#### Northpoint Business Park

1201 Corporate Center Parkway Santa Rosa | CA

OFFICE SPACE/LABORATORY SPACE FOR SUBLEASE

**NEWMARK** 

Barry Palma, CCIM Senior Managing Director 707-583-8410 | barry.palma@nmrk.com CA DRE #00901364

#### Property Features

1201 Corporate Center Parkway is well located flex office/ lab building in Northpoint Business Park a fast growing business park in south west Santa Rosa. Some businesses in the park are Kaiser Permante medical office building and the Veterans Administration medical office building. Other tenant in the park are the County of Sonoma, City of Santa Rosa fire station, Medic Ambulance Service, Info Stor and headquarters of Sonic (fiber optic internet service). There is fiber in the park and services this building. Trope Group and Satellite Health Care.