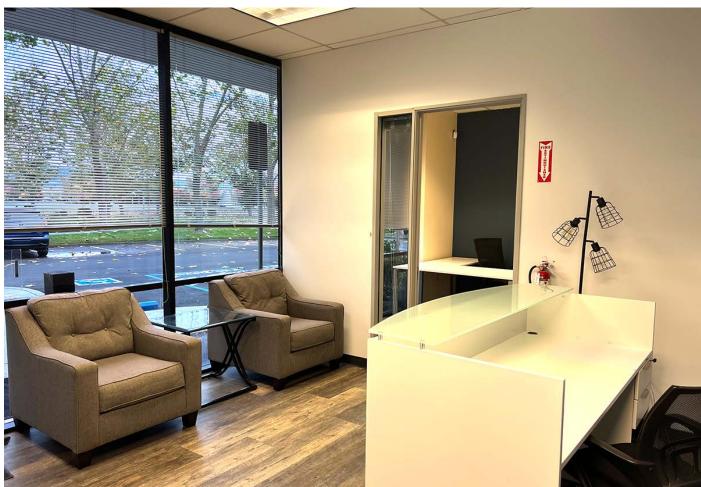

#### ±12,250 RSF

- Dock high roll-up door
- Good truck access for back door deliveries
- 2 restrooms
- Kitchen area
- Abundant glass-line office area
- Parking ratio: 4/1,000

The space is approximately 12,250 SF however, the tenant does have flexibility to reduce the size to  $\pm 7,843$  SF.

Previously licensed as a cannabis testing lab the space could be licensed for testing, manufacturing, distribution, and processing. It has 3 phase power capabilities and above average clean room HVAC filtration system. The office area has 8 private offices on glassline, 16 cubicles, 2 storage rooms, conference room and second large conference/ training room.