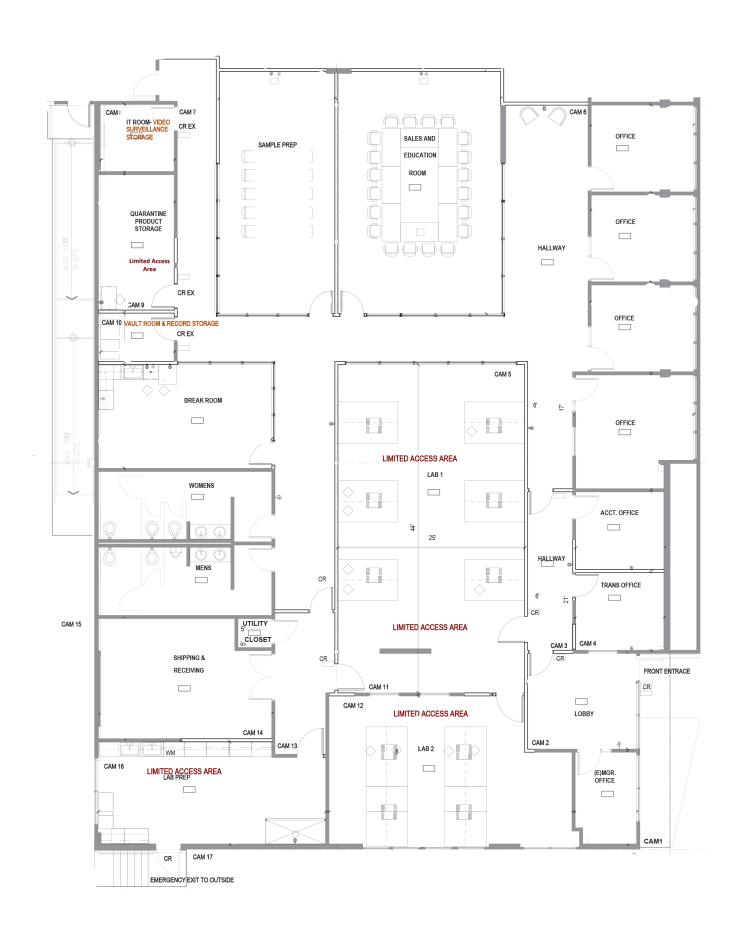

The space is approximately 12,250 SF however, the tenant does have flexibility to reduce the size to  $\pm 7,843$  SF.

Previously licensed as a cannabis testing lab the space could be licensed for testing, manufacturing, distribution, and processing. It has 3 phase power capabilities and above average clean room HVAC filtration system. The office area has 8 private offices on glassline, 16 cubicles, 2 storage rooms, conference room and second large conference/ training room.

There is a small warehouse loading area with a dock high rollup door. The onsite parking can accommodate over 30 parking spaces with additional parking available.

The sublessor is willing to consider a short term lease although their existing lease expires April 30, 2029.