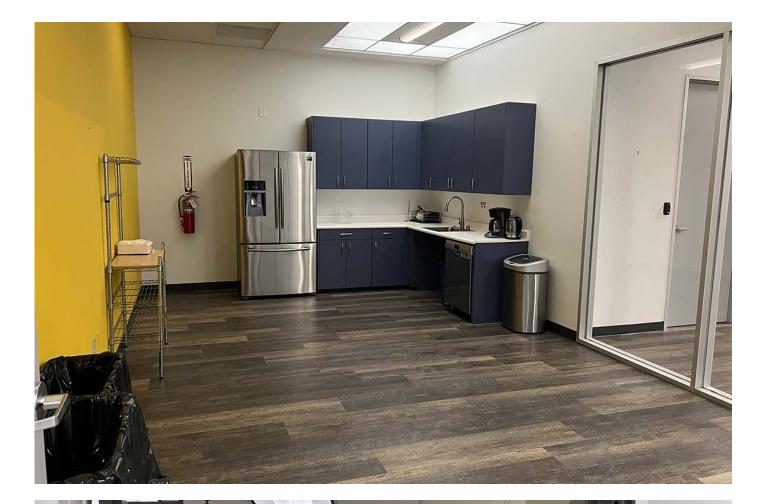

#### ±12,250 RSF

- Dock high roll-up door
- Good truck access for back door deliveries
- 2 restrooms
- Kitchen area
- Abundant glass-line office area
- Parking ratio: 4/1,000

The space is approximately 12,250 SF however, the tenant does have flexibility to reduce the size to  $\pm 7,843$  SF.

Previously licensed as a cannabis testing lab the space could be licensed for testing, manufacturing, distribution, and processing. It has 3 phase power capabilities and above average clean room HVAC filtration system. The office area has 8 private offices on glassline, 16 cubicles, 2 storage rooms, conference room and second large conference/ training room.