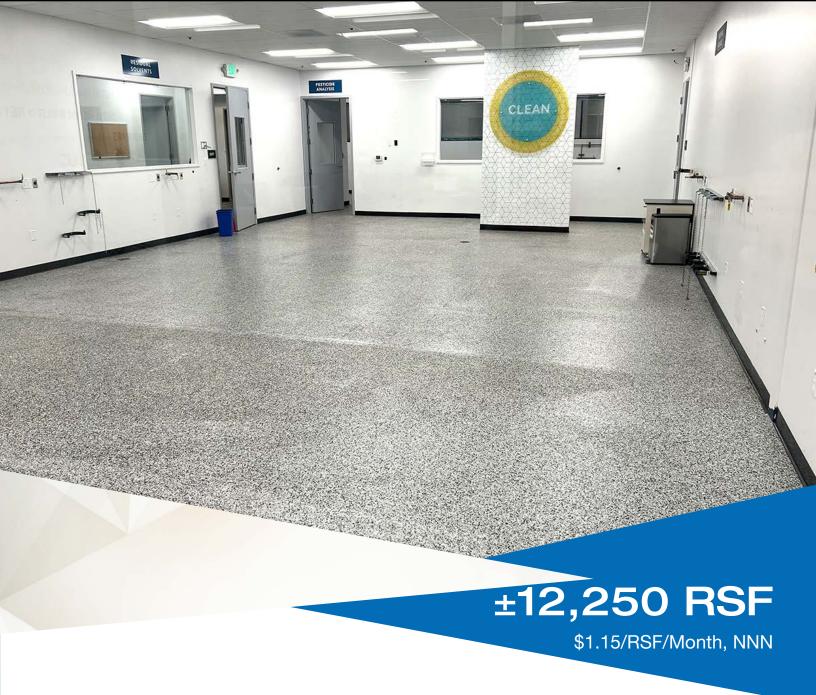

#### ±12,250 RSF

- Dock high roll-up door
- Good truck access for back door deliveries
- 2 restrooms
- Kitchen area
- Abundant glass-line office area
- Parking ratio: 4/1,000

The space is approximately 12,250 SF however, the tenant does have flexibility to reduce the size to  $\pm 7,843$  SF.

Previously licensed as a cannabis testing lab the space could be licensed for testing, manufacturing, distribution, and processing. It has 3 phase power capabilities and above average clean room HVAC filtration system. The office area has 8 private offices on glassline, 16 cubicles, 2 storage rooms, conference room and second large conference/ training room.