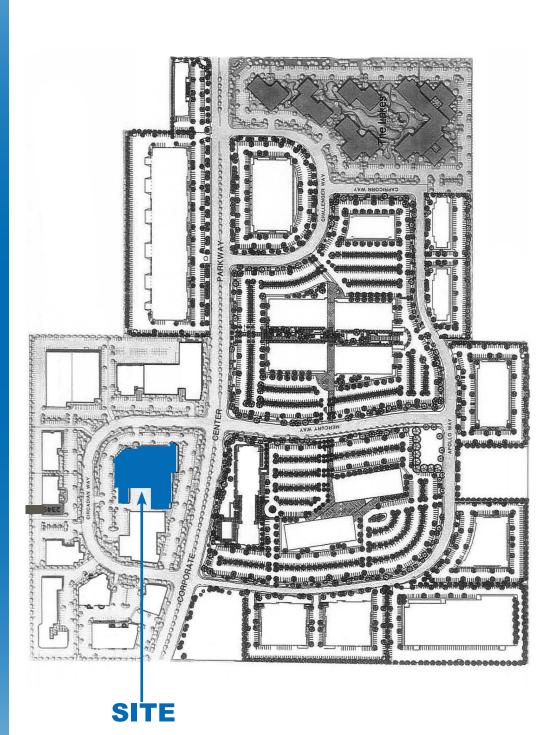

#### Property Features

1201 Corporate Center Parkway is well located flex office/ lab building in Northpoint Business Park a fast growing business park in south west Santa Rosa. Some businesses in the park are Kaiser Permante medical office building and the Veterans Administration medical office building. Other tenant in the park are the County of Sonoma, City of Santa Rosa fire station, Medic Ambulance Service, Info Stor and headquarters of Sonic (fiber optic internet service). There is fiber in the park and services this building. Trope Group and Satellite Health Care.