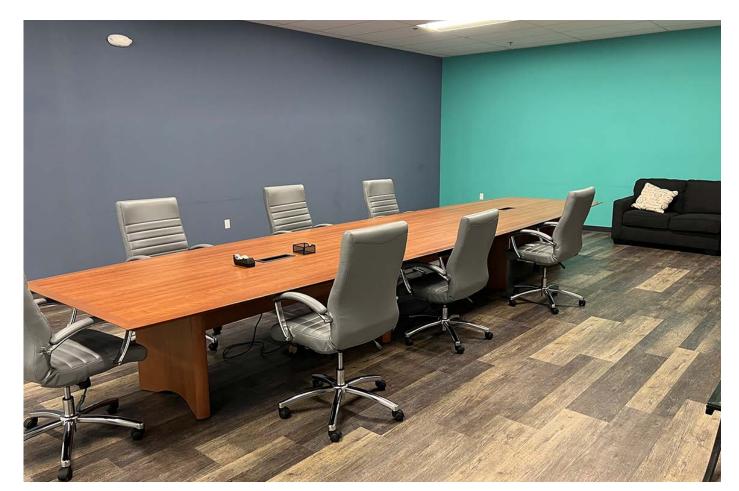

The space is approximately 12,250 SF however, the tenant does have flexibility to reduce the size to  $\pm 7,843$  SF.

Previously licensed as a cannabis testing lab the space could be licensed for testing, manufacturing, distribution, and processing. It has 3 phase power capabilities and above average clean room HVAC filtration system. The office area has 8 private offices on glassline, 16 cubicles, 2 storage rooms, conference room and second large conference/ training room.