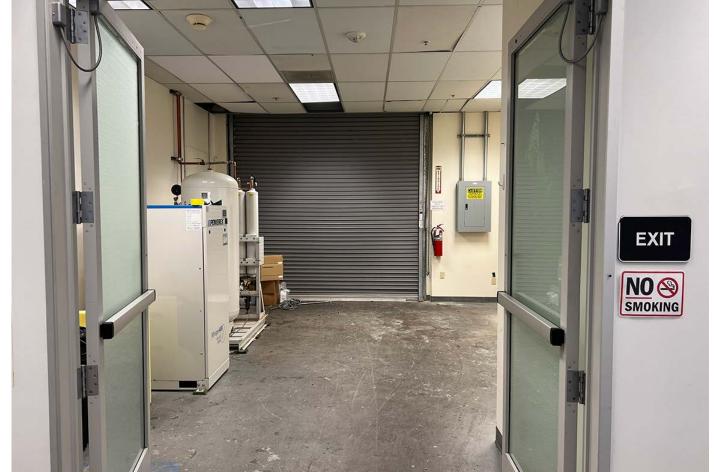

There is a small warehouse loading area with a dock high rollup door. The onsite parking can accommodate over 30 parking spaces with additional parking available.

The sublessor is willing to consider a short term lease although their existing lease expires April 30, 2029.