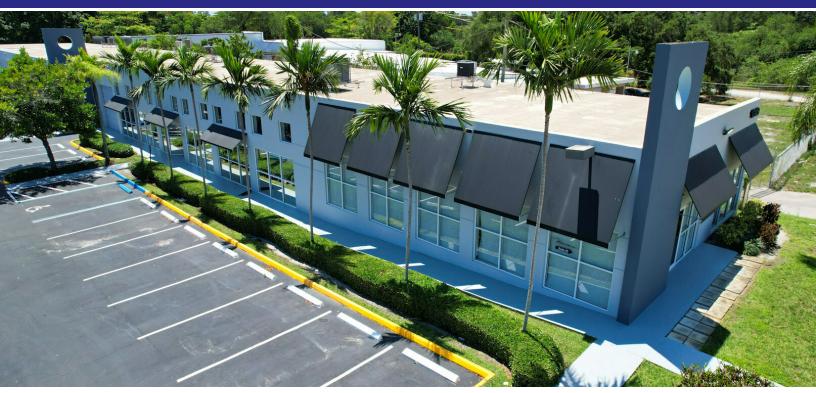

## VIDEO

#### **PROPERTY DESCRIPTION**

The Stirling Design Center is an approximately 22,000 square foot specialty retail and showroom property located half a mile east of I-95 just south of the Fort Lauderdale Hollywood International Airport and 10 minutes to downtown Fort Lauderdale and 35 minutes to either Miami or Boca Raton. Stirling Design Center has frontage on Stirling Road in the heart of the Dania Beach Design District. The property is across from the one million square foot Dania Pointe mixed-use lifestyle center and has great visibility to traffic. Unit sizes range from 748 square feet up to 4,030 square feet with many in the 1,000 to 2,000 square foot range. The units are fully air-conditioned small suites with mostly open floor plans. SDC is 13 units and one story. Most units have workspaces. The property is zoned C4 commercial. There is a dedicated turn lane with Pylon signage with great visibility.