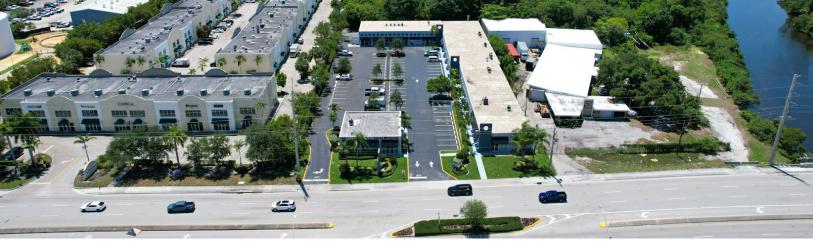

nge from 748 square feet up to 4,030 square feet with many in the 1,000 to 2,000 square foot range. The units are fully air-conditioned small suites with mostly open floor plans. SDC is 13 units and one story. Most units have workspaces. The property is zoned C4 commercial. There is a dedicated turn lane with Pylon signage with great visibility.

#### **PROPERTY HIGHLIGHTS**

- Small suites with mostly open floor plans and 24 hour access
- 100% air-conditioned spaces
- LED exterior lighting
- Zoned C4
- Just 3.5 miles from the Ft. Lauderdale- Hollywood International Airport



## LEVY REALTY ADVISORS LLC

## MATT JONES

Senior Vice President Direct: 954.921.6673 | Cell: 954.682.6288 matt@levyrai.com

# STIRLING DESIGN CENTER 1249 STIRLING RD, DANIA BEACH, FL 33004

## ADDITIONAL PHOTOS







MATT JONES Senior Vice President Direct: 954.921.6673 | Cell: 954.682.6288 matt@levyrai.com





# STIRLING DESIGN CENTER 1249 STIRLING RD, DANIA BEACH, FL 33004

## SITE PLAN



#### MATT JONES

Senior Vice President Direct: 954.921.6673 | Cell: 954.682.6288 matt@levyrai.com