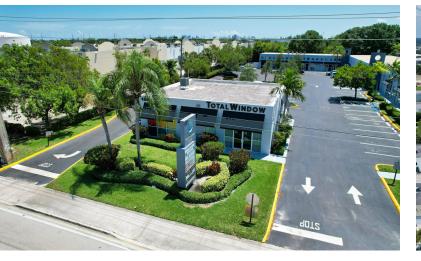

## VIDEO

#### **PROPERTY DESCRIPTION**

The Stirling Design Center is an approximately 22,000 square foot specialty retail and showroom property located half a mile east of I-95 just south of the Fort Lauderdale Hollywood International Airport and 10 minutes to downtown Fort Lauderdale and 35 minutes to either Miami or Boca Raton. Stirling Design Center has frontage on Stirling Road in the heart of the Dania Beach Design District. The property is across from the one million square foot Dania Pointe mixed-use lifestyle center and has great visibility to traffic. Unit sizes range from 748 square feet up to 4,030 square feet with many in the 1,000 to 2,000 square foot range. The units are fully air-conditioned small suites with mostly open floor plans. SDC is 13 units and one story. Most units have workspaces. The property is zoned C4 commercial. There is a dedicated turn lane with Pylon signage with great visibility.