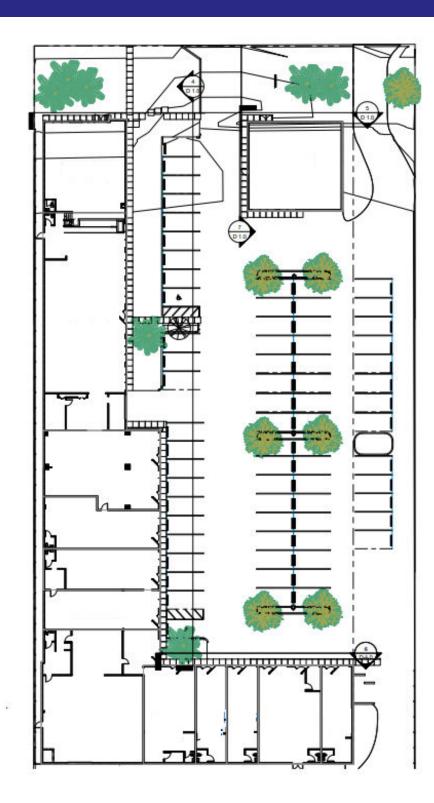

C is 13 units and one story. Most units have workspaces. The property is zoned C4 commercial. There is a dedicated turn lane with Pylon signage with great visibility.

#### **PROPERTY HIGHLIGHTS**

- Small suites with mostly open floor plans and 24 hour access
- 100% air-conditioned spaces
- LED exterior lighting
- Zoned C4
- Just 3.5 miles from the Ft. Lauderdale- Hollywood International Airport



## LEVY REALTY ADVISORS LLC

## MATT JONES

Senior Vice President Direct: 954.921.6673 | Cell: 954.682.6288 matt@levyrai.com

# STIRLING DESIGN CENTER 1249 STIRLING RD, DANIA BEACH, FL 33004

## ADDITIONAL PHOTOS







MATT JONES Senior Vice President Direct: 954.921.6673 | Cell: 954.682.6288 matt@levyrai.com





# STIRLING DESIGN CENTER 1249 STIRLING RD, DANIA BEACH, FL 33004

## SITE PLAN



#### MATT JONES

Senior Vice President Direct: 954.921.6673 | Cell: 954.682.6288 matt@levyrai.com