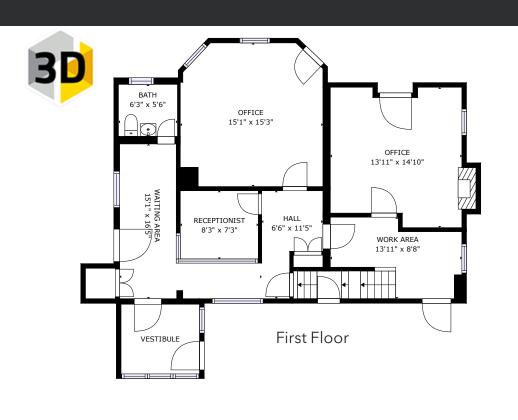

# Cincinnati Psychological Building



Signage: Prominent monument sign facing Montgomery Road **Ownership**: Tremendous small building ownership opportunity **Location**: Immediate access to Kenwood Towne Centre

**Convenience**: Nine (9) off-street parking spaces in the rear **Demographics**: Fantastic central location with accessibility

**Tremendous Value: Asking \$379,900 for Sale** 

Nick Barela President, Principal nick.barela@republic-cre.com Direct: (513) 549-5440 Main: (513) 549-0090 www.republic-cre.com



or change in price. Seller and broker make no representation as to the environmental condition of the property and recommend purchaser's/tenant's independent investigation

## Additional Photos







# Interior Photos







### Floor Plan





Second Floor





## Demographic Information

#### Location Facts & Demographics

Demographics are determined by a 10-minute drive from 7654 Montgomery Rd, Kenwood, OH 45236











This information supplied herein is from sources we deem reliable. It is provided without any representation, warranty or guarantee, expressed or implied as to its accuracy. Prospective Buyer or Tenant should conduct an independent investigation and verification of all matters deemed to be material, including, but not limited to, statements of income and expenses.

Consult your attorney, accountant, or other professional advisor.

#### Location Map