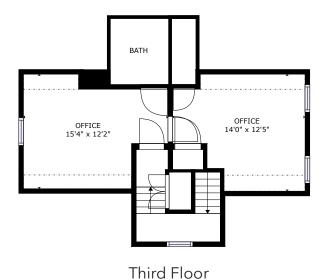

# Cincinnati Psychological Building



Signage: Prominent monument sign facing Montgomery Road **Ownership**: Tremendous small building ownership opportunity **Location**: Immediate access to Kenwood Towne Centre

**Convenience**: Nine (9) off-street parking spaces in the rear **Demographics**: Fantastic central location with accessibility

**Tremendous Value: Asking \$379,900 for Sale** 

Nick Barela President, Principal nick.barela@republic-cre.com Direct: (513) 549-5440 Main: (513) 549-0090 www.republic-cre.com



or change in price. Seller and broker make no representation as to the environmental condition of the property and recommend purchaser's/tenant's independent investigation

## Additional Photos







# Interior Photos







### Floor Plan





Second Floor





## Demographic Information

#### Location Facts & Demographics

Demographics are determined by a 10-minute drive from 7654 Montgomery Rd, Kenwood, OH 45236











This information supplied herein is from sources we deem reliable. It is provided without any representation, warranty or guarantee, expressed or implied as to its accuracy. Prospective Buyer or Tenant should conduct an independent investigation and verification of all matters deemed to be material, including, but not limited to, statements of income and expenses.

Consult your attorney, accountant, or other professional advisor.

#### Location Map