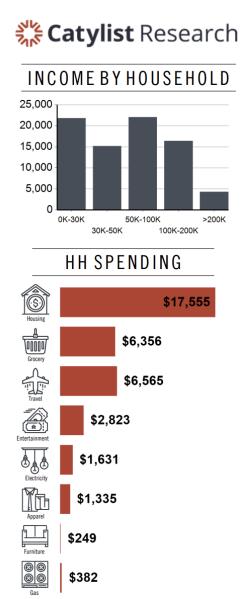

## Demographic Information

#### Location Facts & Demographics

Demographics are determined by a 10-minute drive from 7654 Montgomery Rd, Kenwood, OH 45236

This information supplied herein is from sources we deem reliable. It is provided without any representation, warranty or guarantee, expressed or implied as to its accuracy. Prospective Buyer or Tenant should conduct an independent investigation and verification of all matters deemed to be material, including, but not limited to, statements of income and expenses.