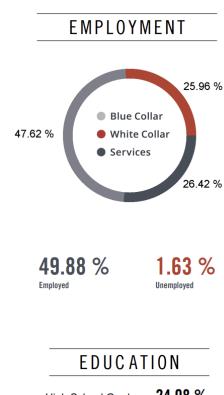

## Demographic Information

#### Location Facts & Demographics

Demographics are determined by a 10-minute drive from 7654 Montgomery Rd, Kenwood, OH 45236

This information supplied herein is from sources we deem reliable. It is provided without any representation, warranty or guarantee, expressed or implied as to its accuracy. Prospective Buyer or Tenant should conduct an independent investigation and verification of all matters deemed to be material, including, but not limited to, statements of income and expenses.