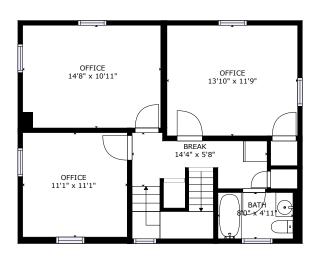

# Cincinnati Psychological Building



Signage: Prominent monument sign facing Montgomery Road **Ownership**: Tremendous small building ownership opportunity **Location**: Immediate access to Kenwood Towne Centre

**Convenience**: Nine (9) off-street parking spaces in the rear **Demographics**: Fantastic central location with accessibility

**Tremendous Value: Asking \$379,900 for Sale** 

Nick Barela President, Principal nick.barela@republic-cre.com Direct: (513) 549-5440 Main: (513) 549-0090 www.republic-cre.com



or change in price. Seller and broker make no representation as to the environmental condition of the property and recommend purchaser's/tenant's independent investigation

## Additional Photos







# Interior Photos







### Floor Plan





Second Floor





## Demographic Information

#### Location Facts & Demographics

Demographics are determined by a 10-minute drive from 7654 Montgomery Rd, Kenwood, OH 45236











This information supplied herein is from sources we deem reliable. It is provided without any representation, warranty or guarantee, expressed or implied as to its accuracy. Prospective Buyer or Tenant should conduct an independent investigation and verification of all matters deemed to be material, including, but not limited to, statements of income and expenses.

Consult your attorney, accountant, or other professional advisor.

#### Location Map