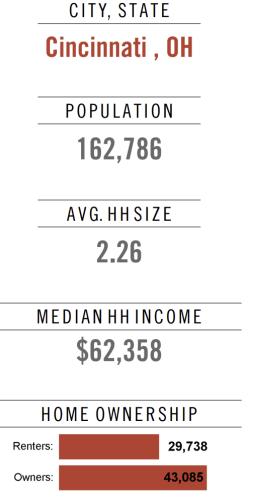

## Demographic Information

#### Location Facts & Demographics

Demographics are determined by a 10-minute drive from 7654 Montgomery Rd, Kenwood, OH 45236

This information supplied herein is from sources we deem reliable. It is provided without any representation, warranty or guarantee, expressed or implied as to its accuracy. Prospective Buyer or Tenant should conduct an independent investigation and verification of all matters deemed to be material, including, but not limited to, statements of income and expenses.