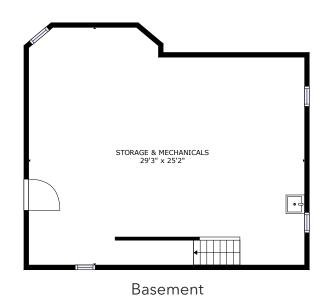

# Cincinnati Psychological Building



Signage: Prominent monument sign facing Montgomery Road **Ownership**: Tremendous small building ownership opportunity **Location**: Immediate access to Kenwood Towne Centre

**Convenience**: Nine (9) off-street parking spaces in the rear **Demographics**: Fantastic central location with accessibility

**Tremendous Value: Asking \$379,900 for Sale** 

Nick Barela President, Principal nick.barela@republic-cre.com Direct: (513) 549-5440 Main: (513) 549-0090 www.republic-cre.com



or change in price. Seller and broker make no representation as to the environmental condition of the property and recommend purchaser's/tenant's independent investigation

## Additional Photos







# Interior Photos







### Floor Plan





Second Floor





## Demographic Information

#### Location Facts & Demographics

Demographics are determined by a 10-minute drive from 7654 Montgomery Rd, Kenwood, OH 45236











This information supplied herein is from sources we deem reliable. It is provided without any representation, warranty or guarantee, expressed or implied as to its accuracy. Prospective Buyer or Tenant should conduct an independent investigation and verification of all matters deemed to be material, including, but not limited to, statements of income and expenses.

Consult your attorney, accountant, or other professional advisor.

#### Location Map