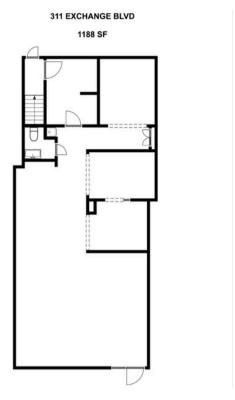

#### 311 Exchange Blvd, Rochester, NY 14608

1,188 Square Feet

11,353 Daily Traffic Count

Reception Area

LVT Flooring