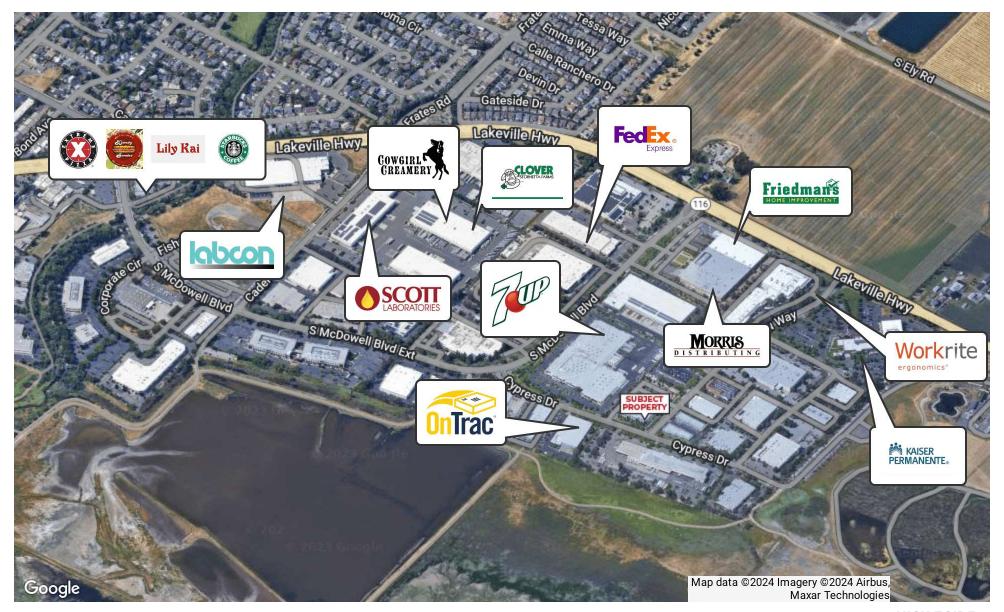

TION           | 1 MILE    | 5 MILES   | 10 MILES  |
|----------------------|-----------|-----------|-----------|
| Total Population     | 4         | 226       | 3,573     |
| Average Age          | 39        | 36        | 38        |
| Average Age (Male)   | 39        | 37        | 38        |
| Average Age (Female) | 39        | 35        | 38        |
| HOUSEHOLDS & INCOME  | 1 MILE    | 5 MILES   | 10 MILES  |
| Total Households     | 2         | 67        | 1,302     |
| # of Persons per HH  | 2         | 3.4       | 2.7       |
| Average HH Income    | \$126,000 | \$253,979 | \$179,145 |

\$588,232

\$917,350

\$850,413

Demographics data derived from AlphaMap

Average House Value



#### **NICK EGIDE**



## **3835 CYPRESS DR STE 205**

Petaluma, CA 94954

Retailer Map

Petaluma,



### **NICK EGIDE**