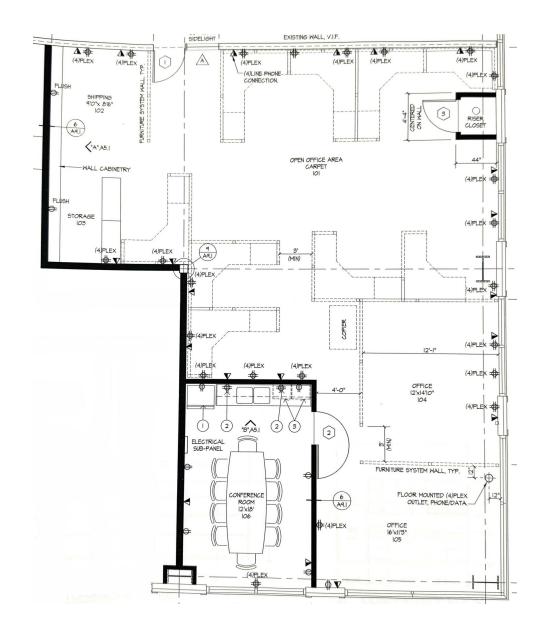

direct access on side of building
- · Large shared conference room
- High quality common area bathrooms that include showers
- · Office furniture can be included
- Association fees approximately \$0.25 per square foot



### **LOCATION DESCRIPTION**

Located in the Oakmead Business Park, the property offers convenient access to both Highway 101 and Interstate 80. The property is located within walking distance to Starbucks and restaurants such as Mr. Pickles deli and Pub Republic.

### **OFFERING SUMMARY**

| Sale Price:      | \$631,000 |
|------------------|-----------|
| Number of Units: | 40        |
| Building Size:   | ±1,857 SF |
| \$/SF:           | \$339.8   |
| Property Type:   | Office    |
| Zoning:          | ВР        |

#### **NICK EGIDE**



**Plans** 

Petaluma, CA 94954



### **NICK EGIDE**



## **FOR SALE**

## Additional Photos

## **3835 CYPRESS DR STE 205**

Petaluma, CA 94954









## **NICK EGIDE**



## FOR SALE

### Demographics Map & Report

## **3835 CYPRESS DR STE 205**

Petaluma, CA 94954

| POPULATION           | 1 MILE    | 5 MILES   | 10 MILES  |
|----------------------|-----------|-----------|-----------|
| Total Population     | 4         | 226       | 3,573     |
| Average Age          | 39        | 36        | 38        |
| Average Age (Male)   | 39        | 37        | 38        |
| Average Age (Female) | 39        | 35        | 38        |
| HOUSEHOLDS & INCOME  | 1 MILE    | 5 MILES   | 10 MILES  |
| Total Households     | 2         | 67        | 1,302     |
| # of Persons per HH  | 2         | 3.4       | 2.7       |
| Average H