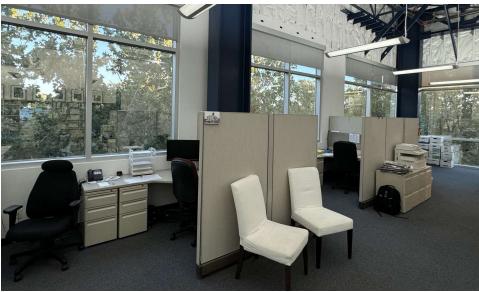

## Additional Photos

### **NICK EGIDE**

**Property Summary** 

Petaluma, CA 94954

3835 Cypress, Unit 205, offers a buyer an opportunity to own in the best office condominium project in Petaluma. The property offers large lobbies and glass lines as well as a beautiful large conference room open to reservations. The unit itself has an exposed ceiling with fantastic clear height. The offices and kitchenette are well built out and furniture can be included, it is a true plug and play opportunity.

### **PROPERTY HIGHLIGHTS**

- Corner Unit with fantastic window lines
- Easy access either through main lobby or direct access on side of building
- · Large shared conference room
- High quality common area bathrooms that include showers
- · Office furniture can be included
- Association fees approximately \$0.25 per square foot