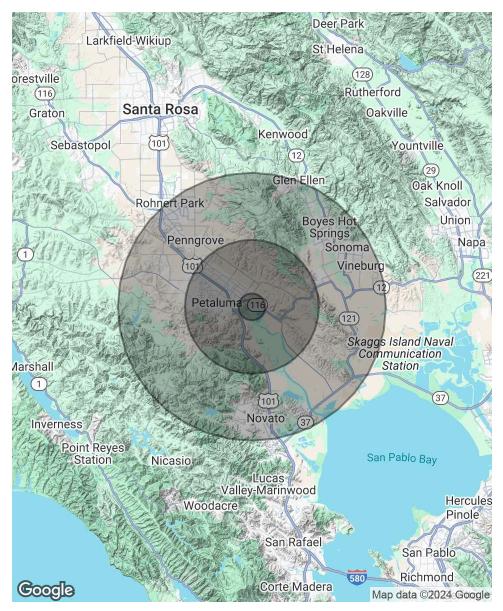

### Demographics Map & Report

## **3835 CYPRESS DR STE 205**

Petaluma, CA 94954

| POPULATION           | 1 MILE    | 5 MILES   | 10 MILES  |
|----------------------|-----------|-----------|-----------|
| Total Population     | 4         | 226       | 3,573     |
| Average Age          | 39        | 36        | 38        |
| Average Age (Male)   | 39        | 37        | 38        |
| Average Age (Female) | 39        | 35        | 38        |
| HOUSEHOLDS & INCOME  | 1 MILE    | 5 MILES   | 10 MILES  |
| Total Households     | 2         | 67        | 1,302     |
| # of Persons per HH  | 2         | 3.4       | 2.7       |
| Average HH Income    | \$126,000 | \$253,979 | \$179,145 |

\$588,232

\$917,350

\$850,413

Demographics data derived from AlphaMap

Average House Value