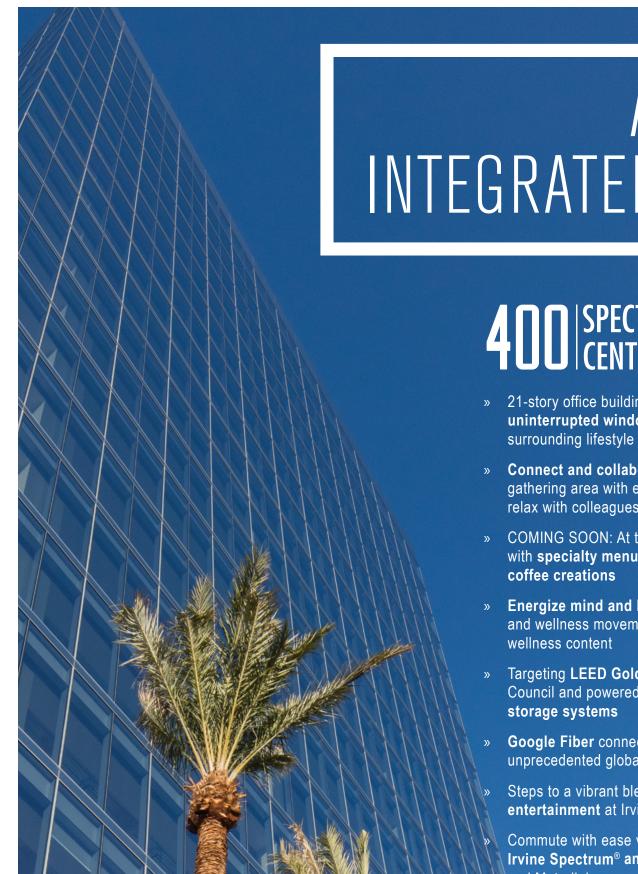

#### ENVISION YOUR FUTURE ON THE NEW SPECTRUM SKYLINE. 400 Spectrum Center Rising above the area's dining, shopping, apartment homes, bike paths, hotels and multimodal transportation, the Spectrum Skyline is a vibrant workplace community. For forward-thinking companies, the buildings' sleek, smart design, outdoor workspaces and responsive service teams create the foundation for breakthrough business growth. 40 Pacifica

### A MODERNINTEGRATED CAMPUS.

#### 400 SPECTRUM CENTER

- » 21-story office building with 40' column-to-column, uninterrupted window line showcase views of the
- » Connect and collaborate at The Commons, an open-air gathering area with everything needed to work, meet, dine, and relax with colleagues and community
- » COMING SOON: At the onsite cafe, employees can re-energize with specialty menu items, grab-and-go snacks and crafted
- » Energize mind and body at KINETIC™, a workplace fitness and wellness movement featuring modern equipment and
- » Targeting LEED Gold Certification by U.S. Green Building Council and powered by Tesla's advanced energy
- Google Fiber connectivity with speeds up to 1000 Mbps means unprecedented global access for your team
- Steps to a vibrant blend of **shopping**, **dining** and entertainment at Irvine Spectrum Center®
- Commute with ease via iShuttle connecting throughout Irvine Spectrum<sup>®</sup> and to Irvine Station, serving Amtrak and Metrolink