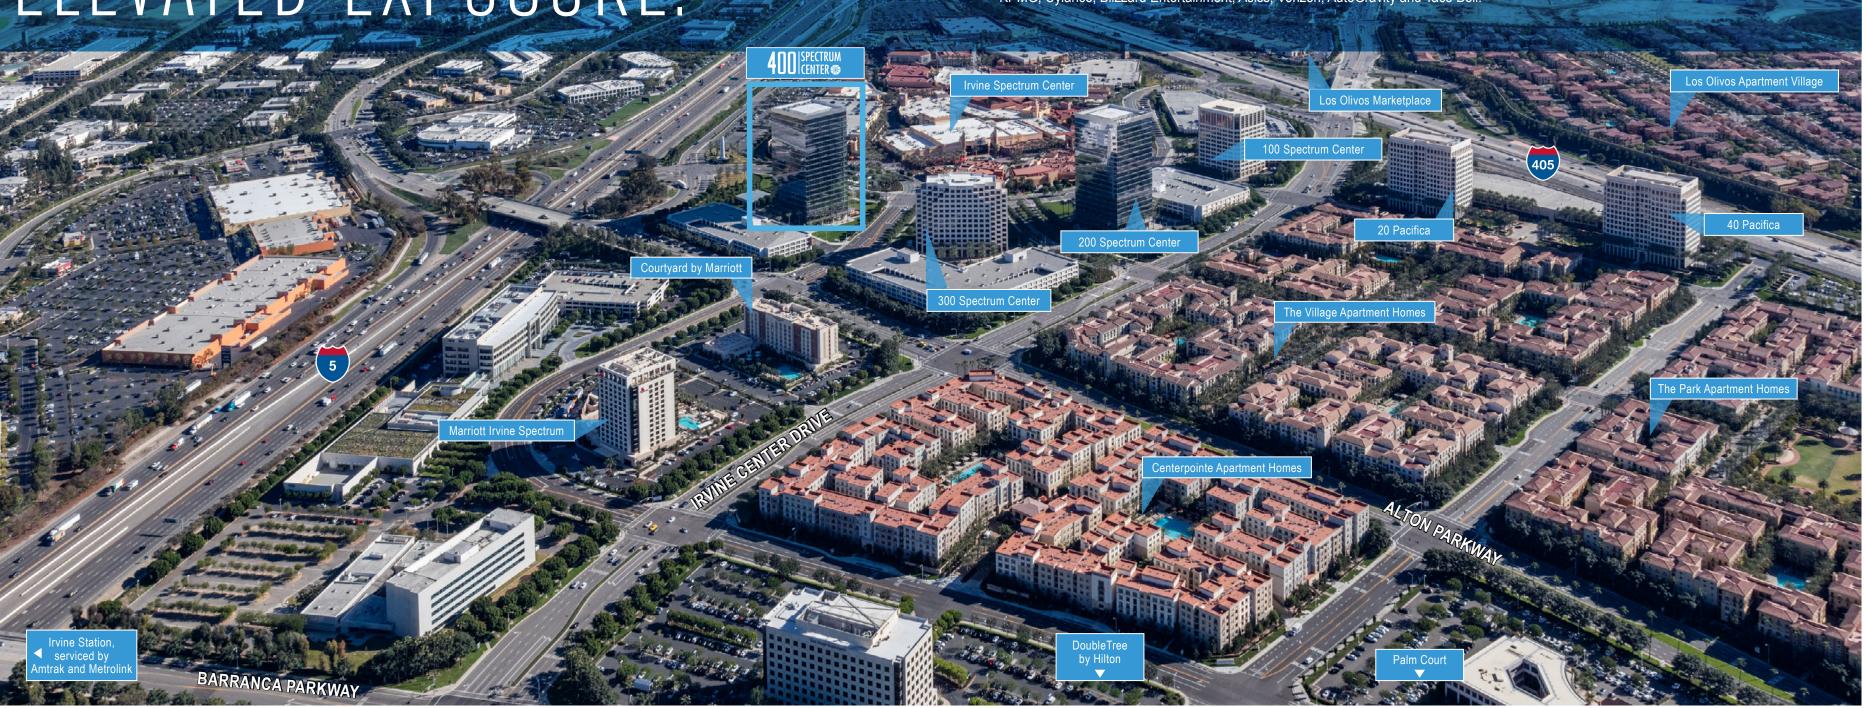

# ENHANCED VISIBILITY. ELEVATED EXPOSURE.

#### OFFICE WITH GROWING & SUCCESSFUL COMPANIES

Business here has horsepower. Smart and agile companies gain momentum from the connectivity and collaboration that only Irvine Spectrum can deliver. With more than 80,000 employees and 3,500 businesses, Irvine Spectrum has evolved through thoughtful planning and design to become a diverse, energetic community. Home to Fortune 500 companies and cutting-edge start-ups, including Amazon, Mazda, CoreLogic, KPMG, Cylance, Blizzard Entertainment, Asics, Verizon, AutoGravity and Taco Bell.

#### AREA MAP.