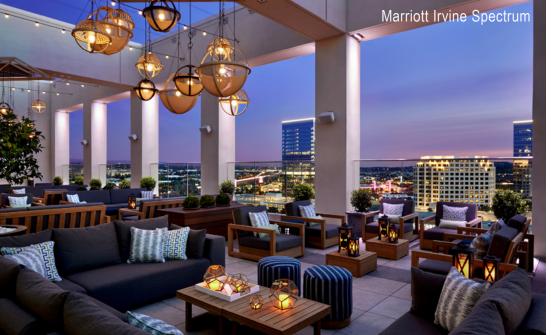

### MAKE A MODERN FIRST IMPRESSION.

Stepping away from one's traditional office setting improves productivity and inspires creativity, making work more efficient and enjoyable:

- » Connect and collaborate with colleagues in a WiFi-powered, oasis escape with soft seating and outdoor heaters
- » Re-energize and build better work-life balance
- » COMING SOON: New onsite cafe will provide an unforgettable dining experience with breakfast and lunch entrées, smoothies, cold pressed juice and full-service espresso bar with seamless connectivity to outdoor seating and the conference center

## CONNECT. REFRESH. COLLABORATE.