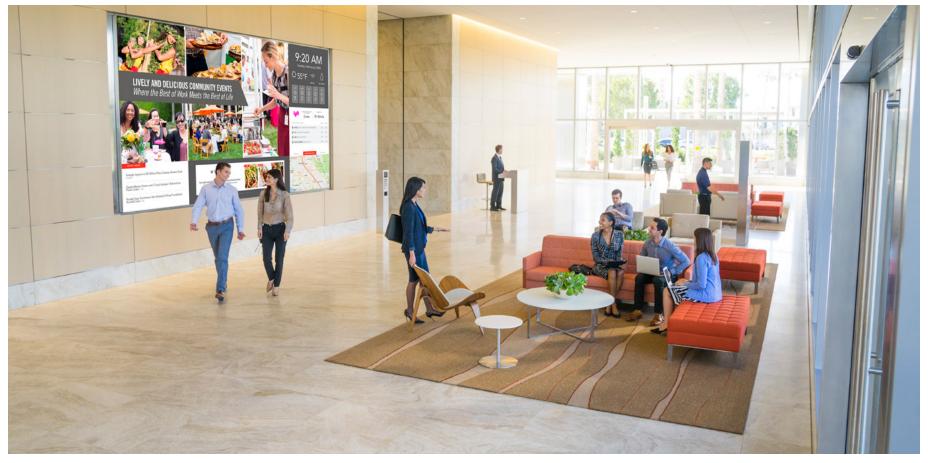

### MAKE A MODERN FIRST IMPRESSION.

Stepping away from one's traditional office setting improves productivity and inspires creativity, making work more efficient and enjoyable:

- » Connect and collaborate with colleagues in a WiFi-powered, oasis escape with soft seating and outdoor heaters
- » Re-energize and build better work-life balance
- » COMING SOON: New onsite cafe will provide an unforgettable dining experience with breakfast and lunch entrées, smoothies, cold pressed juice and full-service espresso bar with seamless connectivity to outdoor seating and the conference center

## CONNECT. REFRESH. COLLABORATE.