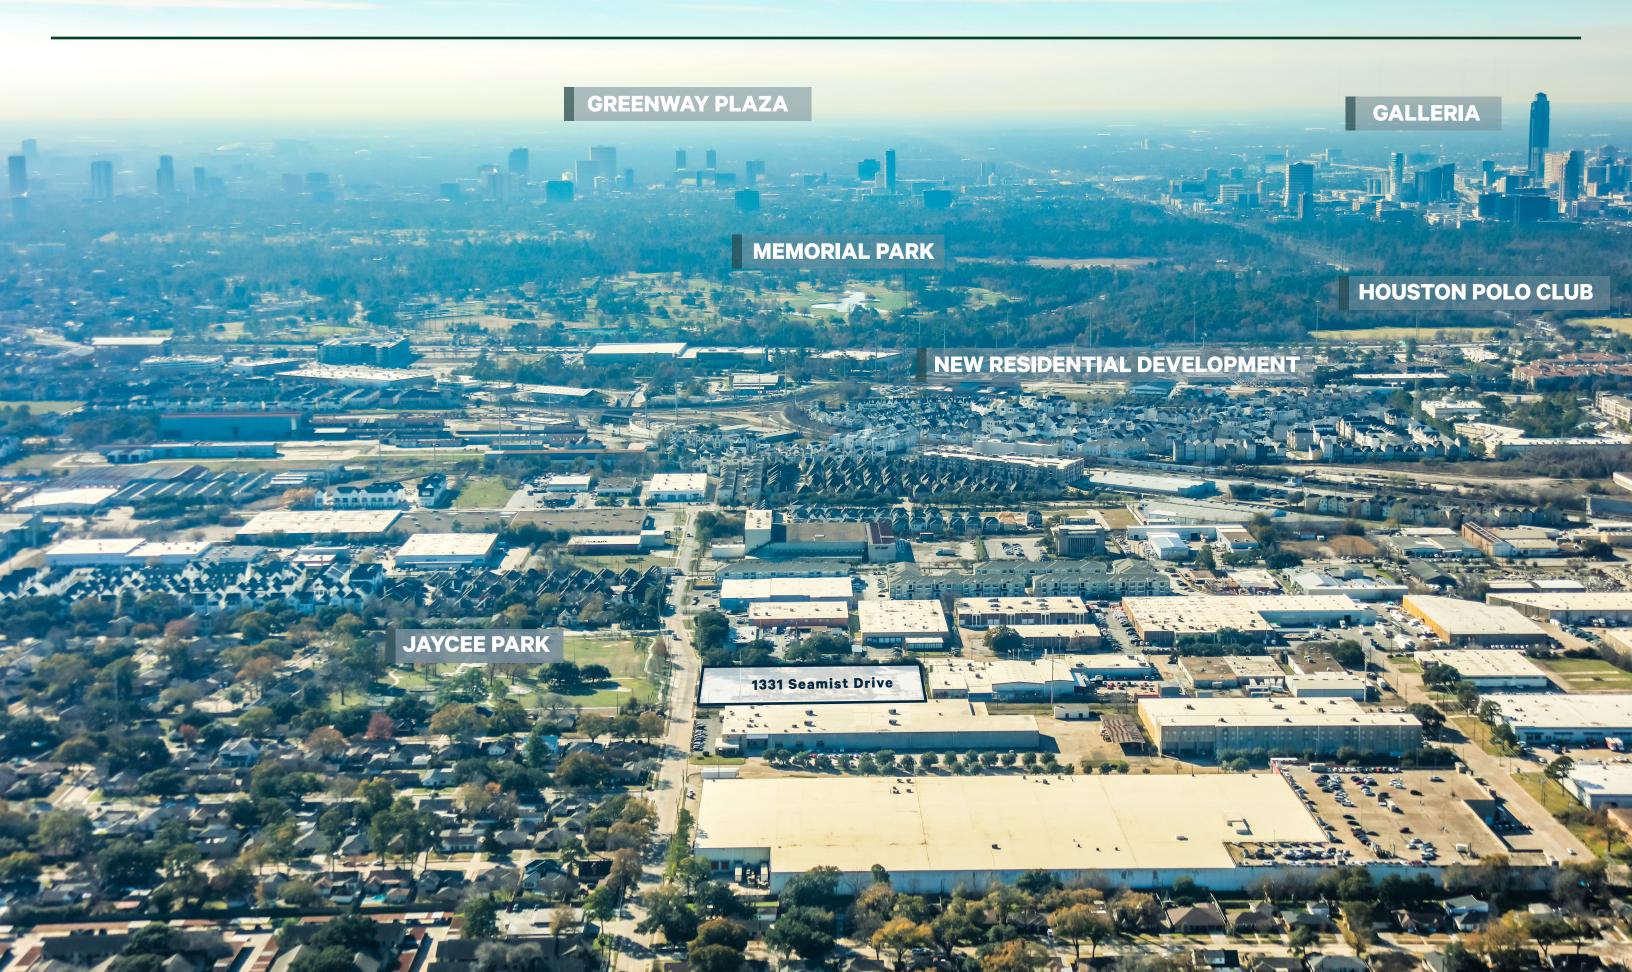

# **Property Description**

1331 Seamist Drive is located in the growing area of Houston Heights. This appealing stretch of Houston is filling with new business and construction. Recent and upcoming residential development makes the Heights a prime location for employee living and new businesses. 1331 Seamist Drive is ideally suited for residential townhomes, multi-family or retail use.