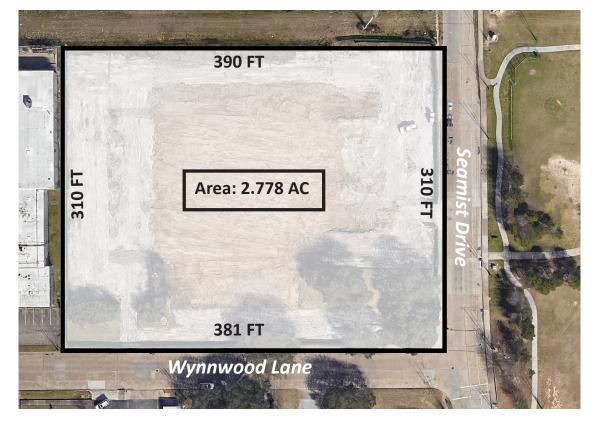

## Highlights

- + 2.77 Acres
- + Houston Heights
- + Easy Access to 610, Hwy 290 and I-10
- + Utilities: City of Houston
- + Outside Flood Plain
- + Contact Broker for Pricing