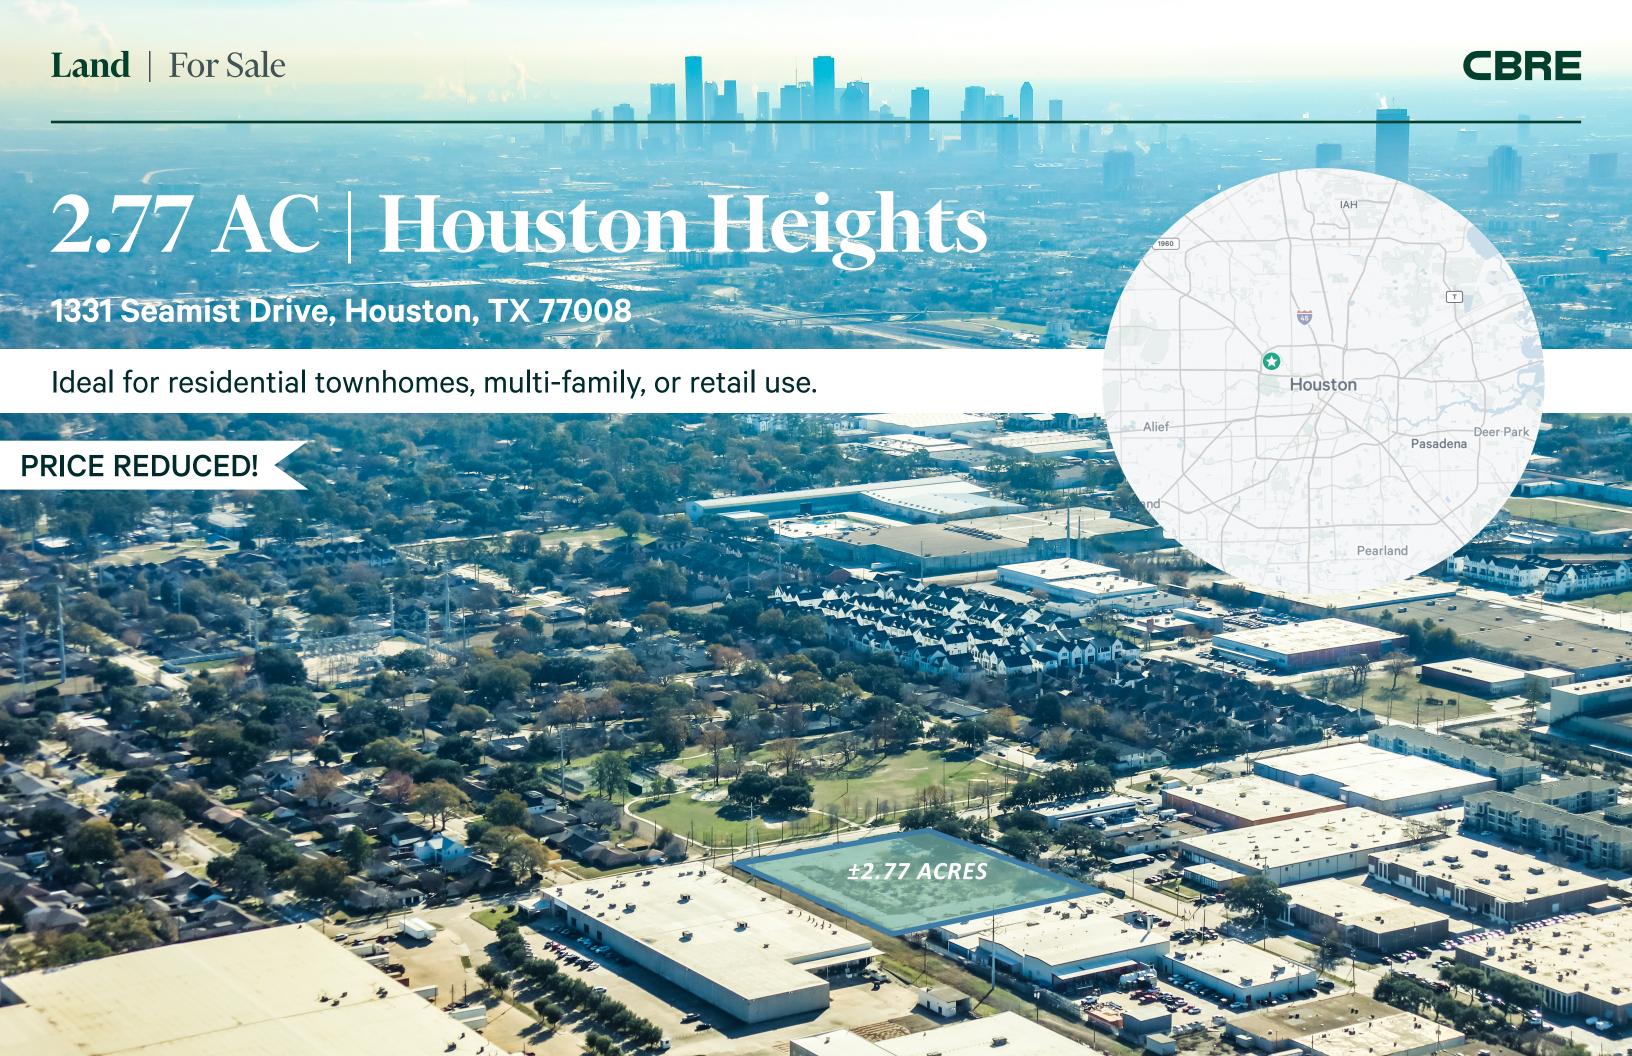

# **Property Description**

1331 Seamist Drive is located in the growing area of Houston Heights. This appealing stretch of Houston is filling with new business and construction. Recent and upcoming residential development makes the Heights a prime location for employee living and new businesses. 1331 Seamist Drive is ideally suited for residential townhomes, multi-family or retail use.

## Highlights

- + 2.77 Acres
- + Houston Heights
- + Easy Access to 610, Hwy 290 and I-10
- + Utilities: City of Houston
- + Outside Flood Plain
- + Contact Broker for Pricing