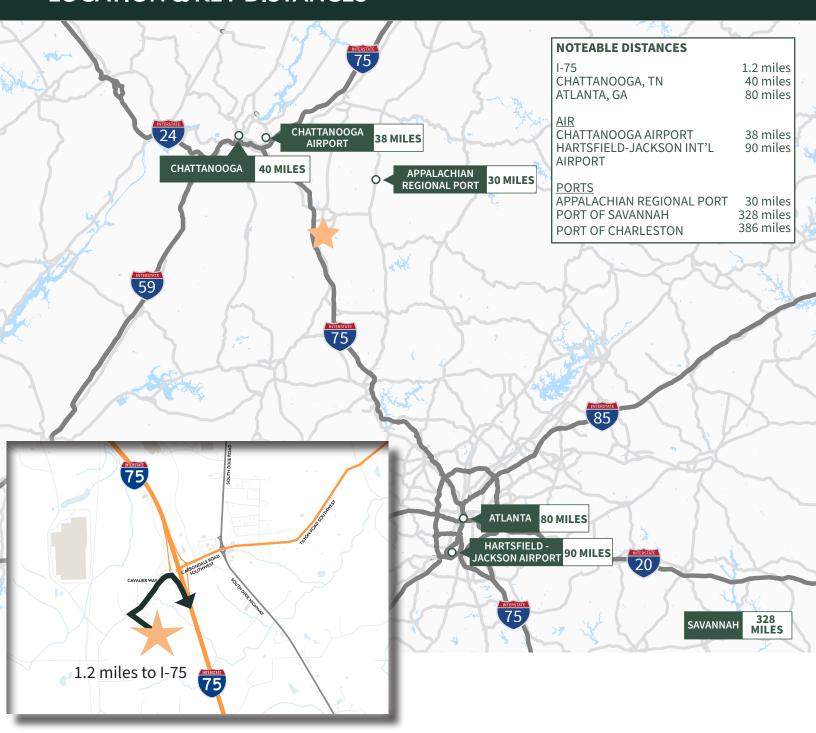

#### DALTON BY THE NUMBERS

|                   |                    | 15111       |                                |                         |
|-------------------|--------------------|-------------|--------------------------------|-------------------------|
|                   | DAYTIME POPULATION | LABOR FORCE | 2024 OCCUPATION:<br>PRODUCTION | MEDIAN HOUSEHOLD INCOME |
| 5<br>mile radius  | 17,020             | 8,152       | 1,672                          | \$59,840                |
| 10<br>mile radius | 82,787             | 38,557      | 8,701                          | \$60,521                |
| 15<br>mile radius | 170,463            | 79,948      | 14,474                         | \$62,676                |

#### TENANTS IN THE MARKET













#### **LOCATION & KEY DISTANCES**



#### For information, contact:

Austin Kriz, SIOR Tom Cromartie, SIOR

ILL

+1 404 995 2238 austin.kriz@jll.com II I

+1 770 590 5904

tom.cromartie@jll.com

**Rachel Roberts** 

JLL

+1 404 495 8716

rachel.roberts1@jll.com