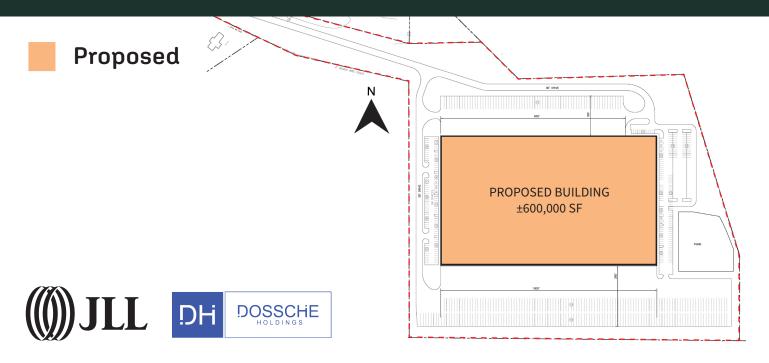

#### **BUILDING SPECIFICATIONS (PROPOSED)**

#### **BUILDING SPECIFICATIONS:**

| » Total square footage | 600,000 SF |
|------------------------|------------|
|------------------------|------------|

| » Building dimensions | 600' x 1,000' |
|-----------------------|---------------|
|-----------------------|---------------|