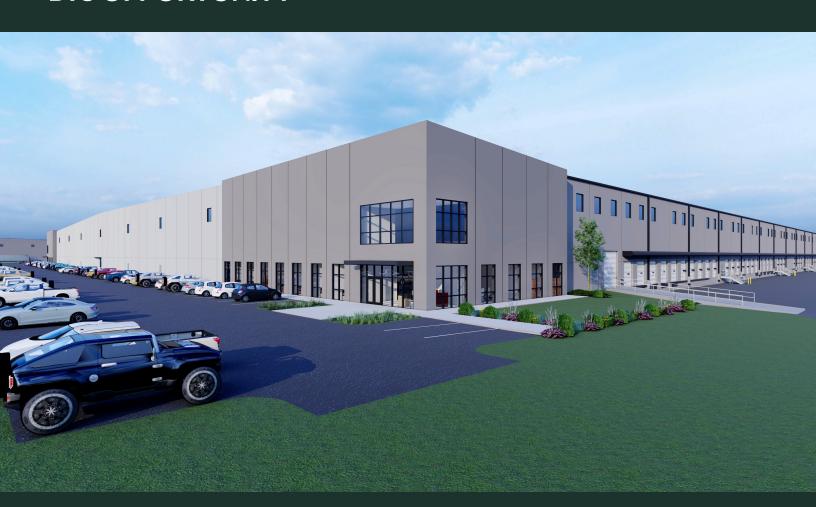

# PREMIER INDUSTRIAL SITE BTS OPPORTUNITY

## ±600,000 SF AVAILABLE | CARBONDALE RD SW, DALTON, GA

#### **BUILDING SPECIFICATIONS (PROPOSED)**