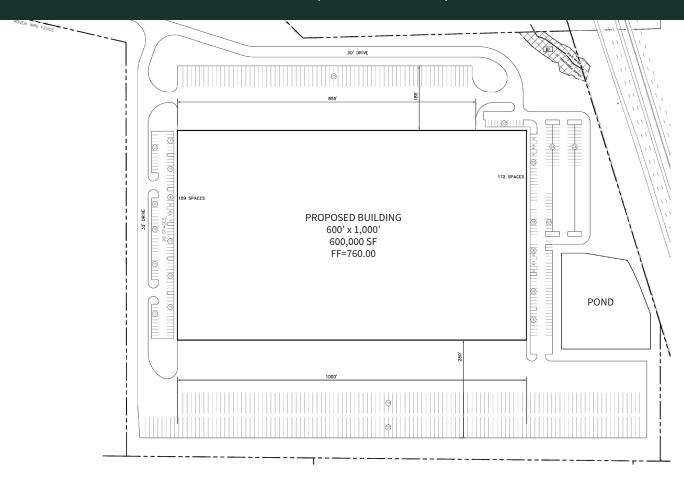

#### **BUILDING SPECIFICATIONS (PROPOSED)**

#### **BUILDING SPECIFICATIONS:**

| » Total square footage | 600,000 SF |
|------------------------|------------|
|------------------------|------------|

| » Building dimensions | 600' x 1,000' |
|-----------------------|---------------|
|-----------------------|---------------|

**» Column spacing** 
$$50' \times 54'$$

Significant interstate access