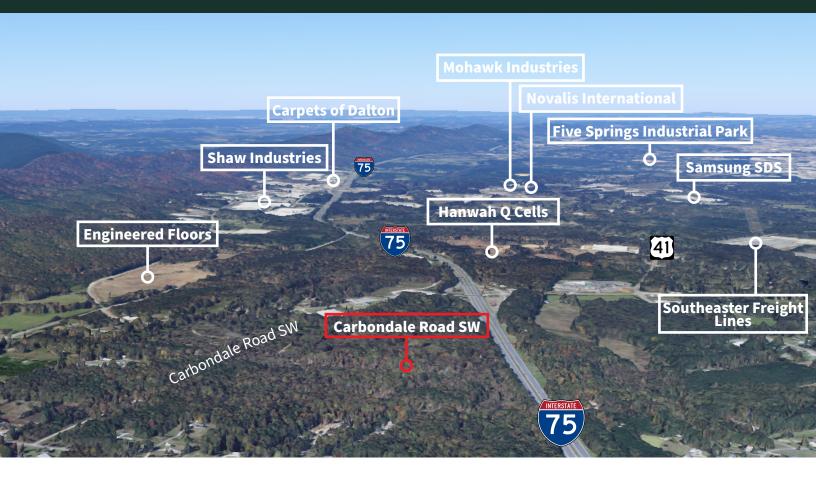

### **SURROUNDING AREA MAP**

#### WHY DALTON, GA?

Situated strategically in the automotive and advanced manufacturing belt along Interstate 75, Dalton lies 25 miles south of Chattanooga and 85 miles north of Atlanta. The city caters to businesses of all scales, from local enterprises to Fortune 500 headquarters, providing essential world-class amenities for their success.

#### TENANTS IN THE MARKET

#### **LOCATION & KEY DISTANCES**