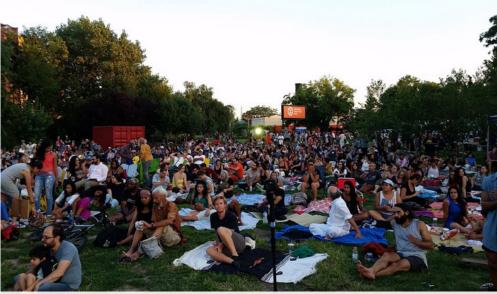

h wraparound island seating





Collaborative Work Stations



Buildout offers a flexible mix of private workspaces and open area



Oversized bright corner space ideal for conference, presentation, staff-training use





Private 6,000 sf roof deck features primarily unobstructed 360° views



South and West exposures offer Midtown and Uptown Manhattan views







## GET TO KNOW **Studio Square**

Originally built in 1930 and recently renovated for today's tenants, Studio Square features expansive floor plans, minimal columns and 6,000 sf roof deck. Impressively high ceiling heights coupled with large factory style windows afford tremendous natural light throughout. WeWork and Miami Ad School anchor the building along with renowned BBQ joint Pig Beach.







Loading Dock

Pig Beach





Socrates Sculpture Park

MoMA PS1

## WALK - BIKE - RIDE - TO STUDIO SQUARE



5 Minute Walk to Subways 10 Minute Subway Ride to

N R W M F E



Manhattan

**22 Minute Commute to** 

Grand Central Terminal



Short Bike Ride to

LIC or Astoria

**Contact Exclusive Broker: Ben Waller** 212.400.9515 bwaller@absre.com

**Anthony Diorio** 518.894.1605 adiorio@absre.com



All information is from sources deemed reliable but is subject to errors or omissions of any magnitude, withdrawal from market, or changes in terms, all without notice. Brokers employment and payment only by written agreement.

ENTIRE 2ND FLOOR - 16,121 SF (AS BUILT)



Furniture shown for layout concept only

ENTIRE 4TH FLOOR - 11,820 SF (AS BUILT)



Furniture shown for layout concept only

ENTIRE 5TH FLOOR - 11,868 SF (A