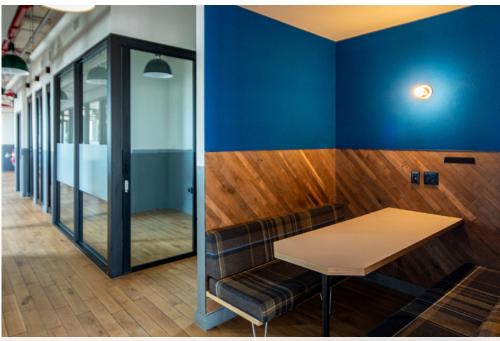

Kitchen Area with wraparound island seating

Collaborative Work Stations

Buildout offers a flexible mix of private workspaces and open area

Oversized bright corner space ideal for conference, presentation, staff-training use