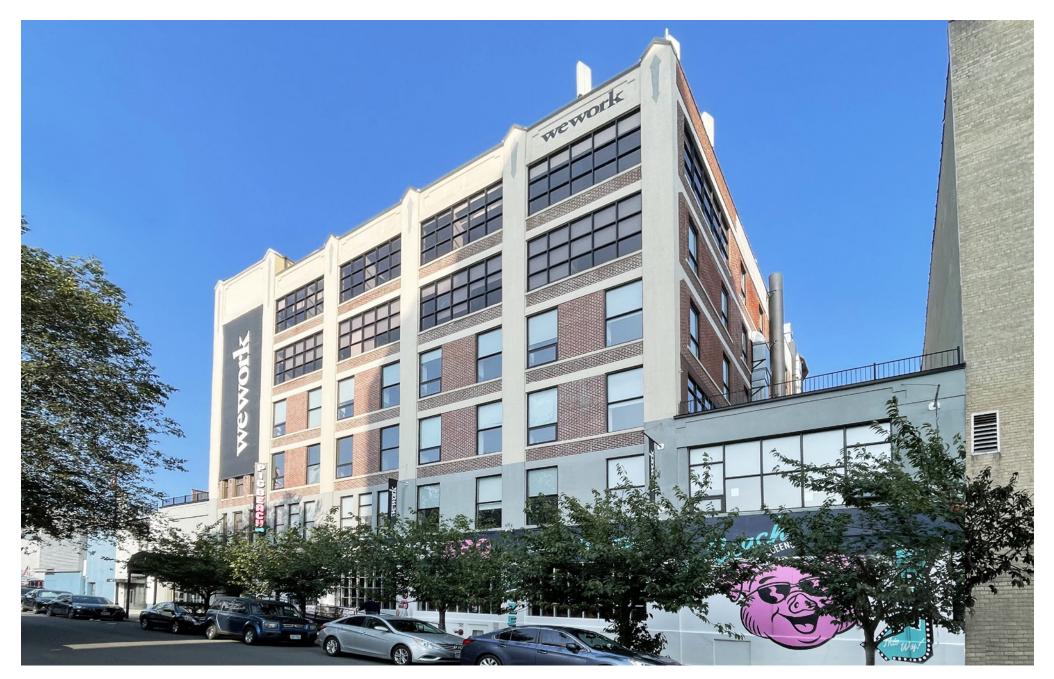

## **STUDIO SOUARE**

35-37 36th Street Astoria, Queens

Mutliple Move-In Condition Full Floor Opportunites Plus Available Penthouse Duplex 6th Floor - 11,868 SF Private Roof Deck - 6,000 SF

ABS Partners Real Estate, as the exclusive agent is pleased to offer the following opportunity for lease:

## GET TO KNOW **Studio Square**

Originally built in 1930 and recently renovated for today's tenants, Studio Square features expansive floor plans, minimal columns and 6,000 sf roof deck. Impressively high ceiling heights coupled with large factory style windows afford tremendous natural light throughout. WeWork and Miami Ad School anchor the building along with renowned BBQ joint Pig Beach.