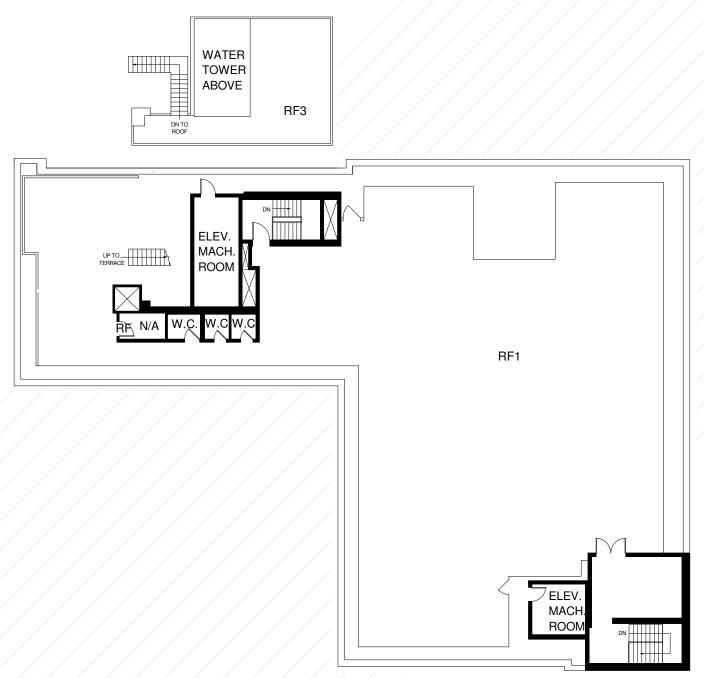

ENTIRE 6TH FLOOR - 11,868 SF (AS BUILT)

ENTIRE ROOF DECK - 6,000 SF (AS BUILT)

**36TH STREET** 

**Contact Exclusive Broker:** 

Ben Waller 212.400.9515 bwaller@absre.com

Anthony D'Iorio 518.894.1605 adiorio@absre.com