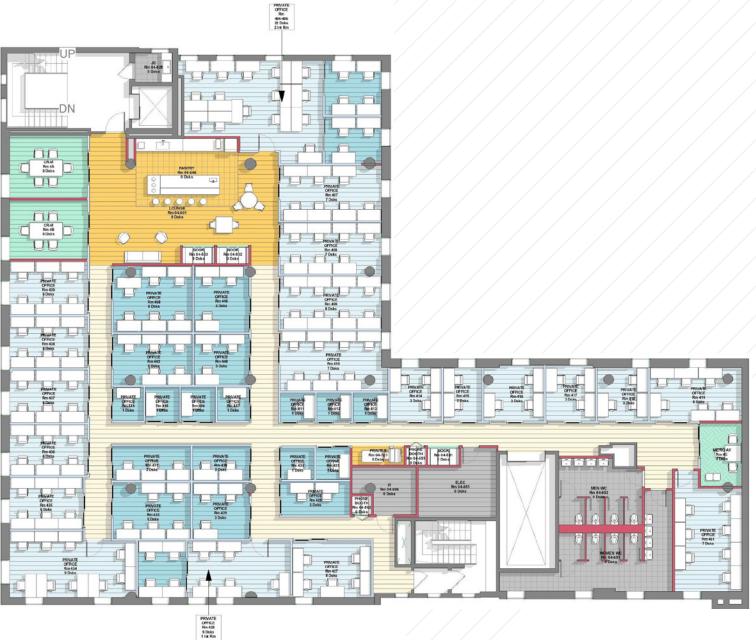

ENTIRE 2ND FLOOR - 16,121 SF (AS BUILT)

Furniture shown for layout concept only

ENTIRE 4TH FLOOR - 11,820 SF (AS BUILT)

Furniture shown for layout concept only

ENTIRE 5TH FLOOR - 11,868 SF (AS BUILT)

Furniture shown for layout concept only