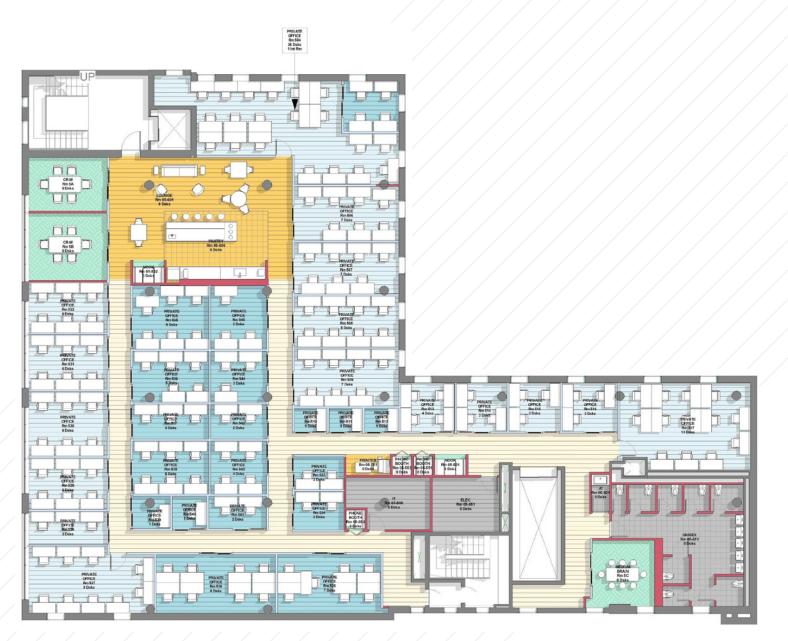

ENTIRE 2ND FLOOR - 16,121 SF (AS BUILT)

Furniture shown for layout concept only

ENTIRE 4TH FLOOR - 11,820 SF (AS BUILT)

Furniture shown for layout concept only

ENTIRE 5TH FLOOR - 11,868 SF (AS BUILT)

Furniture shown for layout concept only