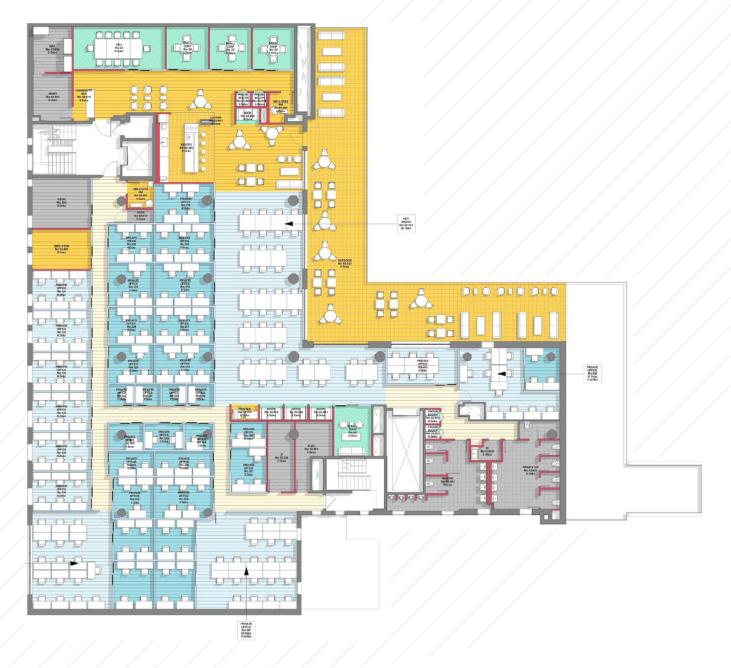

ENTIRE 2ND FLOOR - 16,121 SF (AS BUILT)

Furniture shown for layout concept only

ENTIRE 4TH FLOOR - 11,820 SF (AS BUILT)

Furniture shown for layout concept only

ENTIRE 5TH FLOOR - 11,868 SF (AS BUILT)

Furniture shown for layout concept only