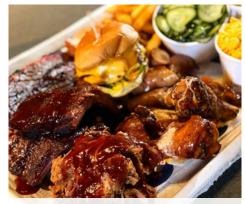

## GET TO KNOW **Studio Square**

Originally built in 1930 and recently renovated for today's tenants, Studio Square features expansive floor plans, minimal columns and 6,000 sf roof deck. Impressively high ceiling heights coupled with large factory style windows afford tremendous natural light throughout. WeWork and Miami Ad School anchor the building along with renowned BBQ joint Pig Beach.

Loading Dock

Pig Beach

Socrates Sculpture Park

MoMA PS1