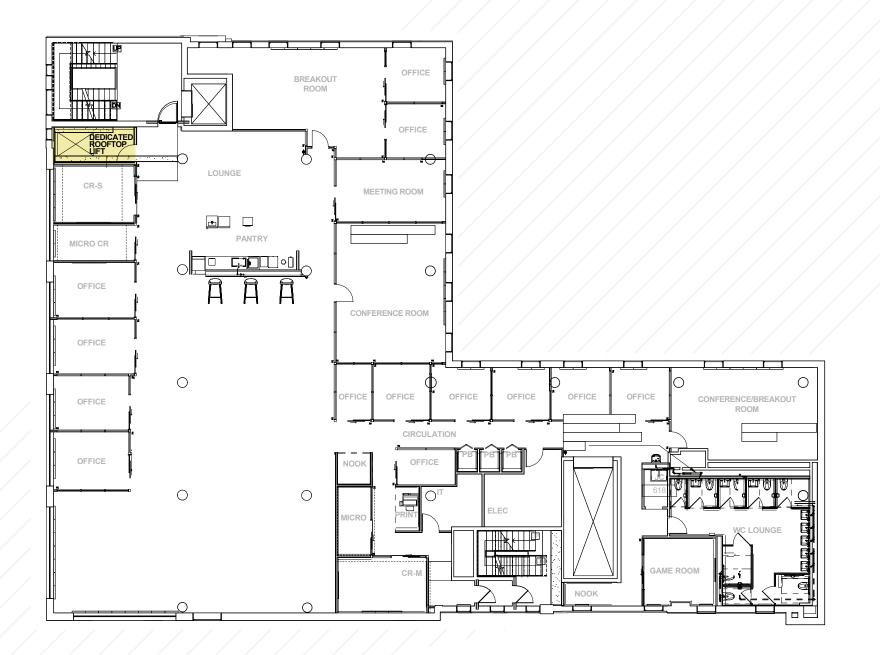

ENTIRE 6TH FLOOR - 11,868 SF (AS BUILT)

ENTIRE ROOF DECK - 6,000 SF (AS BUILT)

**36TH STREET** 

**Contact Exclusive Broker:** 

Ben Waller 212.400.9515 bwaller@absre.com

Anthony D'Iorio 518.894.1605 adiorio@absre.com