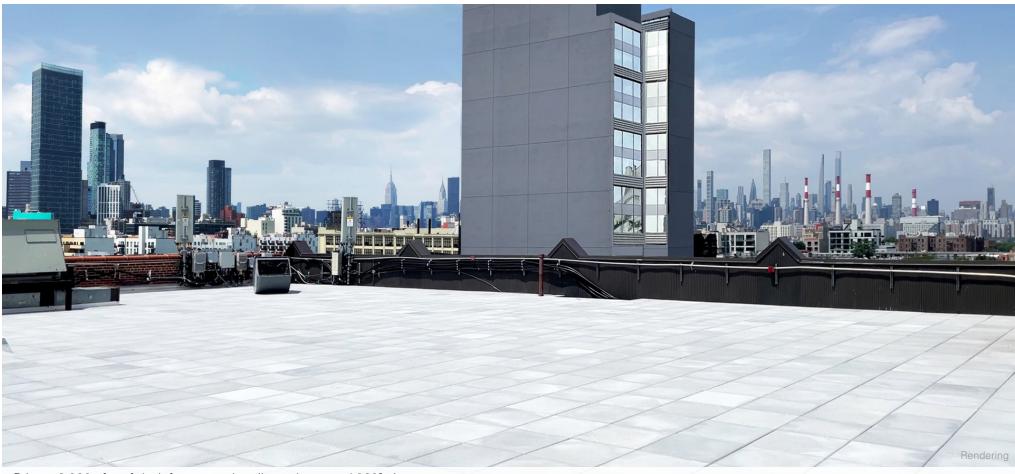

Private 6,000 sf roof deck features primarily unobstructed 360° views

South and West exposures offer Midtown and Uptown Manhattan views