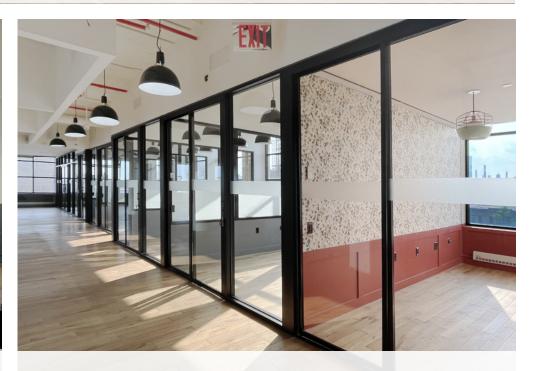

Kitchen Area with wraparound island seating

Collaborative Work Stations

Buildout offers a flexible mix of private workspaces and open area

Oversized bright corner space ideal for conference, presentation, staff-training use

## GET TO KNOW **Studio Square**

Originally built in 1930 and recently renovated for today's tenants, Studio Square features expansive floor plans, minimal columns and 6,000 sf roof deck. Impressively high ceiling heights coupled with large factory style windows afford tremendous natural light throughout. WeWork and Miami Ad School anchor the building along with renowned BBQ joint Pig Beach.