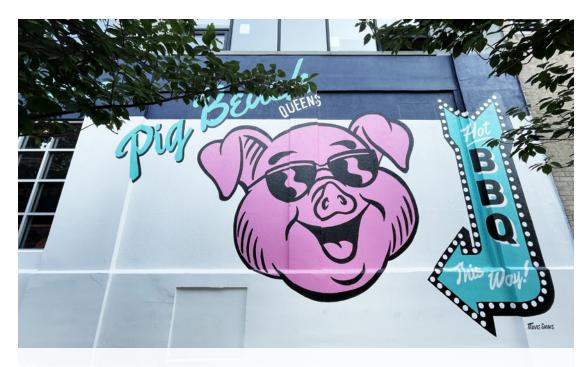

## GET TO KNOW **Studio Square**

Originally built in 1930 and recently renovated for today's tenants, Studio Square features expansive floor plans, minimal columns and 6,000 sf roof deck. Impressively high ceiling heights coupled with large factory style windows afford tremendous natural light throughout. WeWork and Miami Ad School anchor the building along with renowned BBQ joint Pig Beach.

Loading Dock

Pig Beach

Socrates Sculpture Park

MoMA PS1