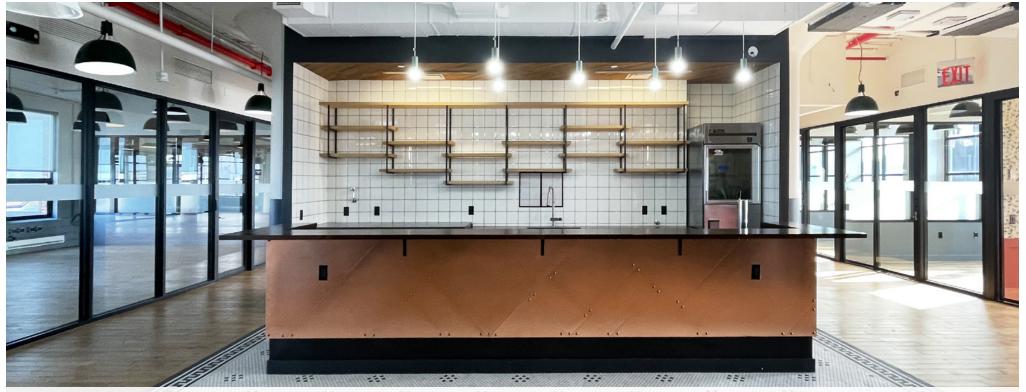

Kitchen Area with wraparound island seating

Collaborative Work Stations

Buildout offers a flexible mix of private workspaces and open area

Oversized bright corner space ideal for conference, presentation, staff-training use