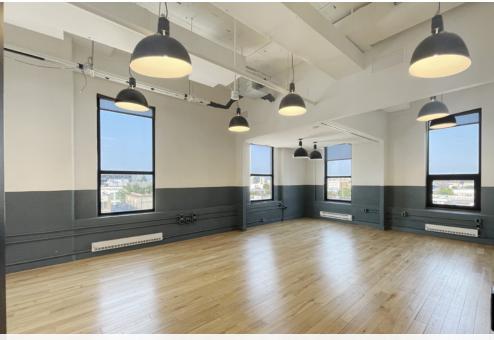

## GET TO KNOW **Studio Square**

Originally built in 1930 and recently renovated for today's tenants, Studio Square features expansive floor plans, minimal columns and 6,000 sf roof deck. Impressively high ceiling heights coupled with large factory style windows afford tremendous natural light throughout. WeWork and Miami Ad School anchor the building along with renowned BBQ joint Pig Beach.