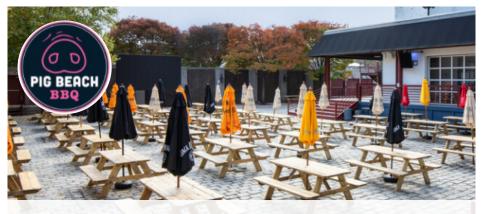

## GET TO KNOW **Studio Square**

Originally built in 1930 and recently renovated for today's tenants, Studio Square features expansive floor plans, minimal columns and 6,000 sf roof deck. Impressively high ceiling heights coupled with large factory style windows afford tremendous natural light throughout. WeWork and Miami Ad School anchor the building along with renowned BBQ joint Pig Beach.

Loading Dock

Pig Beach

Socrates Sculpture Park

MoMA PS1