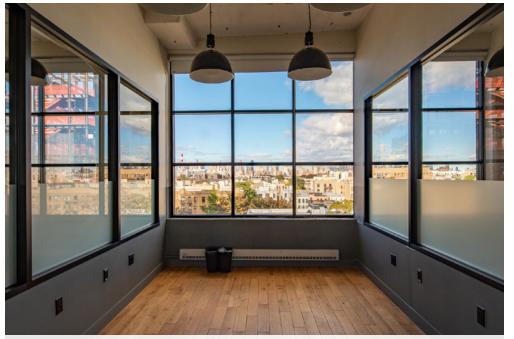

Private 6,000 sf roof deck features primarily unobstructed 360° views

South and West exposures offer Midtown and Uptown Manhattan views