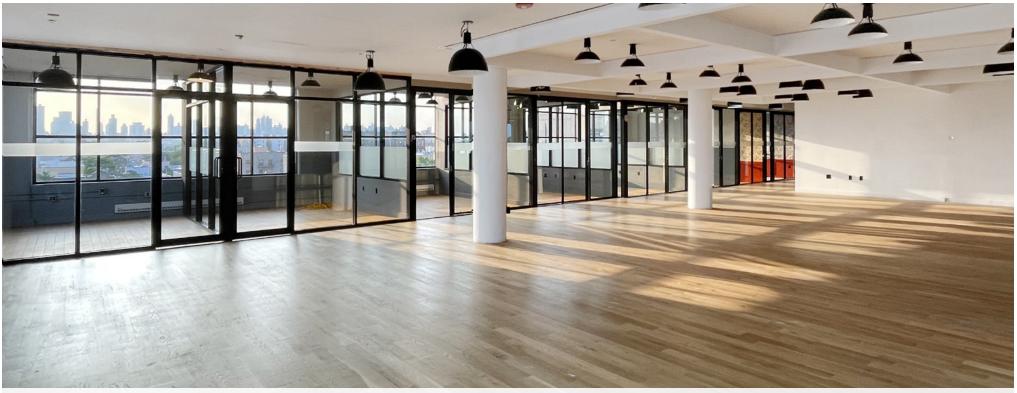

Kitchen Area with wraparound island seating

Collaborative Work Stations

Buildout offers a flexible mix of private workspaces and open area

Oversized bright corner space ideal for conference, presentation, staff-training use

## GET TO KNOW **Studio Square**

Originally built in 1930 and recently renovated for today's tenants, Studio Square features expansive floor plans, minimal columns and 6,000 sf roof deck. Impressively high ceiling heights coupled with large factory style windows afford tremendous natural light throughout. WeWork and Miami Ad School anchor the building along with renowned BBQ joint Pig Beach.