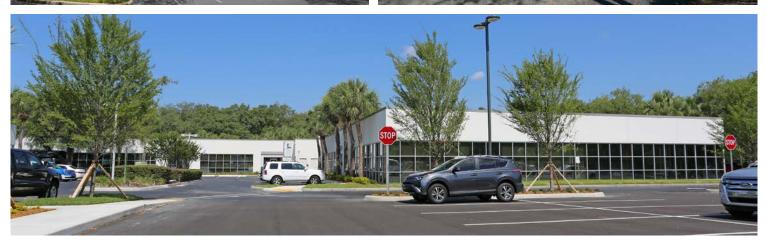

# **Telecom Technology Center**

12903-13051 N TELECOM PKWY · TAMPA, FL · 33637

#### **PROPERTY OVERVIEW**

| Property Size | 3 bldgs totaling 120,720 sf |
|---------------|-----------------------------|
| Year Built    | 1989-1991                   |
| Class         | В                           |
| Parking Ratio | 4.51/1,000                  |

### PROPERTY FEATURES

- + Located within Tampa Telecom Park, a master planned 326-acre Development of Regional Impact (DRI)
- + Ideal location for a variety of office and medical office type users open floor plans available
- + Low compact parking space count, allowing for an abundant amount of larger parking spaces
- + Walking/jogging trails on-site