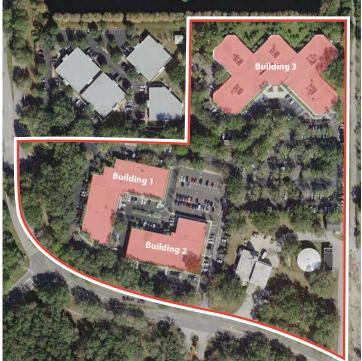

#### **PROPERTY OVERVIEW**

| Property Size | 3 bldgs totaling 120,720 sf |
|---------------|-----------------------------|
| Year Built    | 1989-1991                   |
| Class         | В                           |
| Parking Ratio | 4.51/1,000                  |

### PROPERTY FEATURES

- + Located within Tampa Telecom Park, a master planned 326-acre Development of Regional Impact (DRI)
- + Ideal location for a variety of office and medical office type users open floor plans available
- + Low compact parking space count, allowing for an abundant amount of larger parking spaces
- + Walking/jogging trails on-site