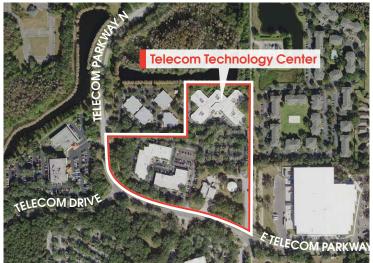

### PROPERTY FEATURES

- + Located within Tampa Telecom Park, a master planned 326-acre Development of Regional Impact (DRI)
- + Ideal location for a variety of office and medical office type users open floor plans available
- + Low compact parking space count, allowing for an abundant amount of larger parking spaces
- + Walking/jogging trails on-site