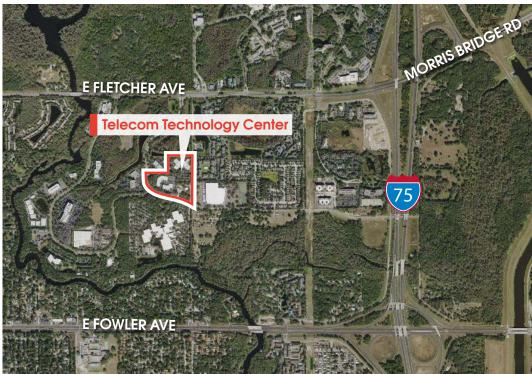

#### **LOCATION**

- + Immediate access to/from I-75
- + 2 miles east of The University of South Florida
- + Minutes from numerous medical facilities, including Florida Orthopedic Institute, Moffit Cancer Center, Florida Hospital Tampa, and Shriners Hospitals for Children
- + Many retail amenities and hotels in immediate area

### **DISTANCE / DRIVE TIMES**

University of South Florida 2.7 miles / 6 minutes

Florida Hospital Tampa 4.0 miles / 10 minutes

Downtown Tampa 17.5 miles / 20 minutes

Amelie Arena 17.6 miles / 20 minutes

Tampa Convention Center 17.9 miles / 22 minutes

Raymond James Stadium 20.9 miles / 25 minutes

Westshore Plaza 21.3 miles / 25 minutes

International Plaza 22.1 miles / 28 minutes

Tampa International Airport 24.1 miles / 27 minutes

For additional information, contact: