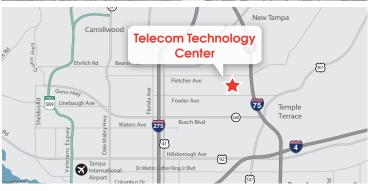

#### **LOCATION**

- + Immediate access to/from I-75
- + 2 miles east of The University of South Florida
- + Minutes from numerous medical facilities, including Florida Orthopedic Institute, Moffit Cancer Center, Florida Hospital Tampa, and Shriners Hospitals for Children
- + Many retail amenities and hotels in immediate area

### **DISTANCE / DRIVE TIMES**

University of South Florida 2.7 miles / 6 minutes

Florida Hospital Tampa 4.0 miles / 10 minutes

Downtown Tampa 17.5 miles / 20 minutes

Amelie Arena 17.6 miles / 20 minutes

Tampa Convention Center 17.9 miles / 22 minutes

Raymond James Stadium 20.9 miles / 25 minutes

Westshore Plaza 21.3 miles / 25 minutes

International Plaza 22.1 miles / 28 minutes

Tampa International Airport 24.1 miles / 27 minutes

For additional information, contact: