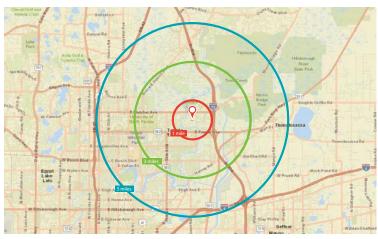

#### 2023 DEMOGRAPHIC INFORMATION

| RADIUS           | 1 MILE   | 3 MILE   | 5 MILE   |
|------------------|----------|----------|----------|
| Population       | 8,819    | 66,421   | 176,795  |
| Total Households | 4,040    | 28,791   | 72,924   |
| Median Age       | 35.8     | 35.2     | 35.1     |
| Median HH Income | \$58,617 | \$45,161 | \$41,689 |

Source: CoStar Group/US Census Bureau

### **DISTANCE / DRIVE TIMES**

University of South Florida 2.7 miles / 6 minutes

Florida Hospital Tampa 4.0 miles / 10 minutes

Downtown Tampa 17.5 miles / 20 minutes

Amelie Arena 17.6 miles / 20 minutes

Tampa Convention Center 17.9 miles / 22 minutes

Raymond James Stadium 20.9 miles / 25 minutes

Westshore Plaza 21.3 miles / 25 minutes

International Plaza 22.1 miles / 28 minutes

Tampa International Airport 24.1 miles / 27 minutes

For additional information, contact: