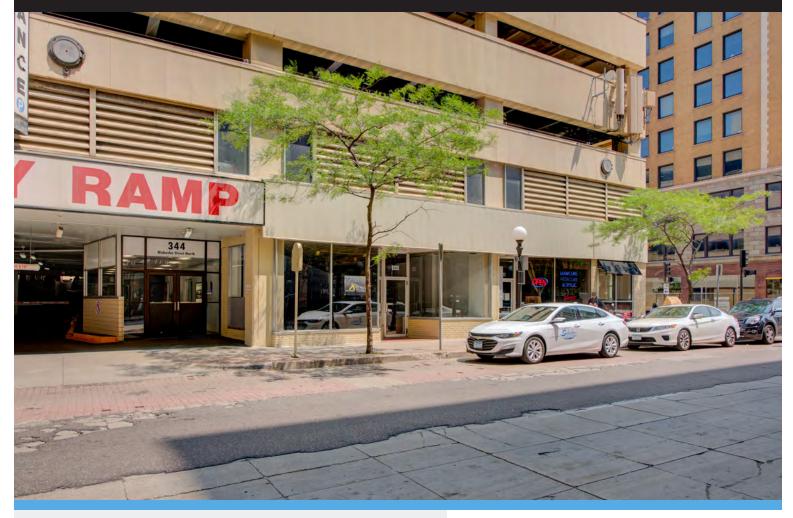

# Victory Ramp Office / Retail

340 Wabasha Street North, Saint Paul, MN 55102

Office / Retail space within the Victory Ramp parking facility on Wabasha Street in downtown Saint Paul. Close to Ecolab, Travelers, Securian, Ramsey County Courthouse, sports and entertainment options.

# **Property Features**

- Street level with high foot traffic
- 7,530 vehicles daily on Wabasha Street
- 700 daily contract parkers in Victory Ramp
- Convenient parking