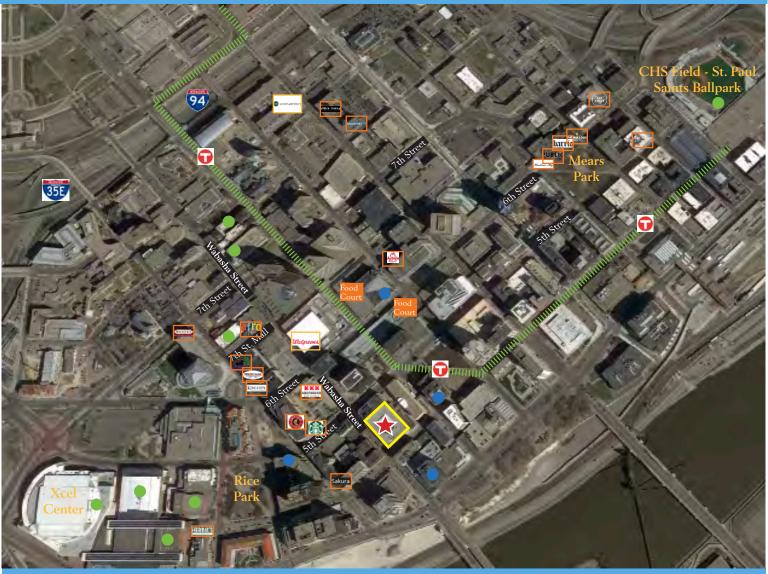

## Victory Ramp Office / Retail

340 Wabasha Street North, Saint Paul, MN 55102

Afro Deli

Amsterdam Bar & Hall

Barrio

Chipotle

Erbert and Gerberts

Handsome Hog

Herbie's on the Park Kincaid's

Loon Cafe St. Paul

Meritage

Momento Restaurant + Bar Ox Cart Ale House

Pillbox Tavern

Saint Dinette

Sakura Restaurant & Bar

Starbucks

The Bulldog Lowertown

#### **BEN BRUNO**

Brokerage Services 651.621.2563

ben@terracegroupllc.com

Lunds & Byerlys Red Sea Market Walgreens

### **ENTERTAINMENT**

CHS Field Fitzgerald Theater History Theater Ordway Center Palace Theatre Roy Wilkins Auditorium Saint Paul RiverCentre

Xcel Energy Center

DoubleTree by Hilton Hotel 340 Hyatt Place InterContinental Saint Paul Hotel