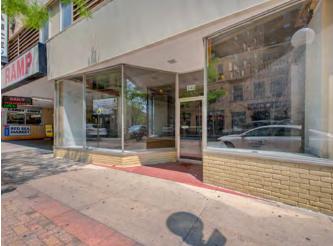

# Victory Ramp Office / Retail

340 Wabasha Street North, Saint Paul, MN 55102

Office / Retail space within the Victory Ramp parking facility on Wabasha Street in downtown Saint Paul. Close to Ecolab, Travelers, Securian, Ramsey County Courthouse, sports and entertainment options.

## Office / Retail Details

- 1,890 square feet with the possibility of up to 4,700 contiguous SF
- \$15.00 per square foot net
- Water included in base rent
- Electricity is separately metered

Brokerage Services 651.621.2563 ben@terracegroupllc.com