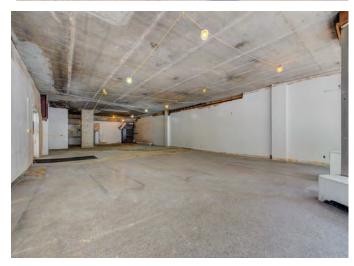

## Office / Retail Details

- 1,890 square feet with the possibility of up to 4,700 contiguous SF
- \$15.00 per square foot net
- Water included in base rent
- Electricity is separately metered

Brokerage Services 651.621.2563 ben@terracegroupllc.com