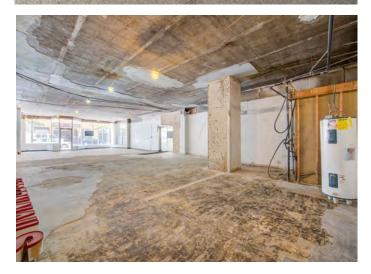

## Office / Retail Details

- 1,890 square feet with the possibility of up to 4,700 contiguous SF
- \$15.00 per square foot net
- Water included in base rent
- Electricity is separately metered

Brokerage Services 651.621.2563 ben@terracegroupllc.com