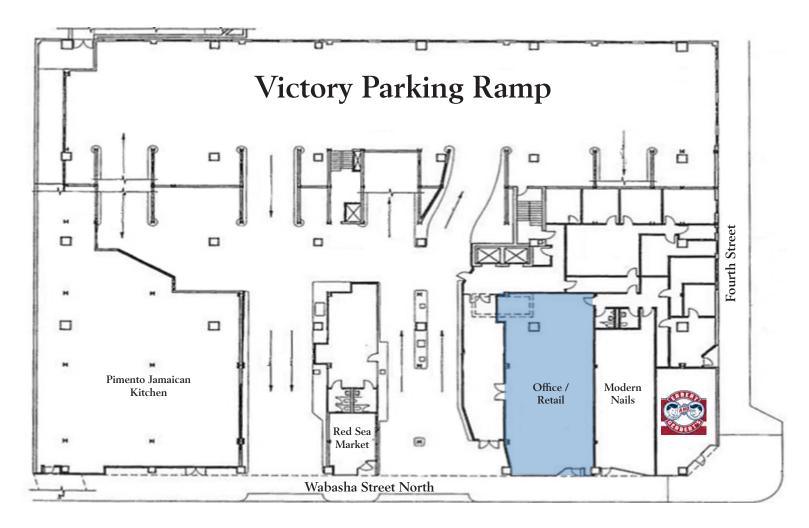

## Office / Retail Details

- 1,890 square feet with the possibility of up to 4,700 contiguous SF
- \$15.00 per square foot net
- Water included in base rent
- Electricity is separately metered

Brokerage Services 651.621.2563 ben@terracegroupllc.com