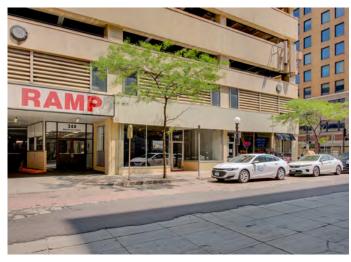

# Victory Ramp Office / Retail

340 Wabasha Street North, Saint Paul, MN 55102

Office / Retail space within the Victory Ramp parking facility on Wabasha Street in downtown Saint Paul. Close to Ecolab, Travelers, Securian, Ramsey County Courthouse, sports and entertainment options.

# **Property Features**

- Street level with high foot traffic
- 7,530 vehicles daily on Wabasha Street
- 700 daily contract parkers in Victory Ramp
- Convenient parking