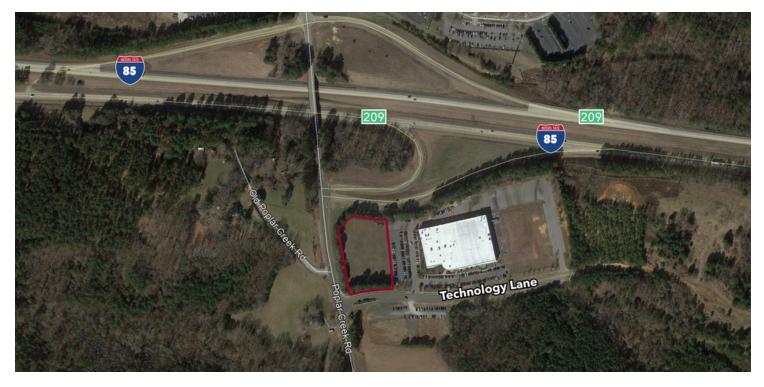

### LOCATION DESCRIPTION

The site is ±2.05 acres at the interchange of I-85 and Poplar Creek Road, in front of a 77,000 SF facility and directly across the interchange from Vance-Granville Community College.

### **PROPERTY HIGHLIGHTS**

- ±2.05 acres zoned EIA, Vance County
- Water, sewer and high-speed data serve the site
- Excellent location for services to I-85 travelers, Vance-Granville Community College and Select Products Holdings Tissue Plant
- Direct access to I-85 at Exit 209
- Excellent location for convenience store, fast food or combination of a fuel and restaurant operation
- Adjacent to Triangle North Vance Industrial Park, a 422 acre industrial development
- Traffic Counts: 44,500 cars per day north of the site on I-85 and 45,500 cars per day south of the site
- Sale Price: \$325,000/acre