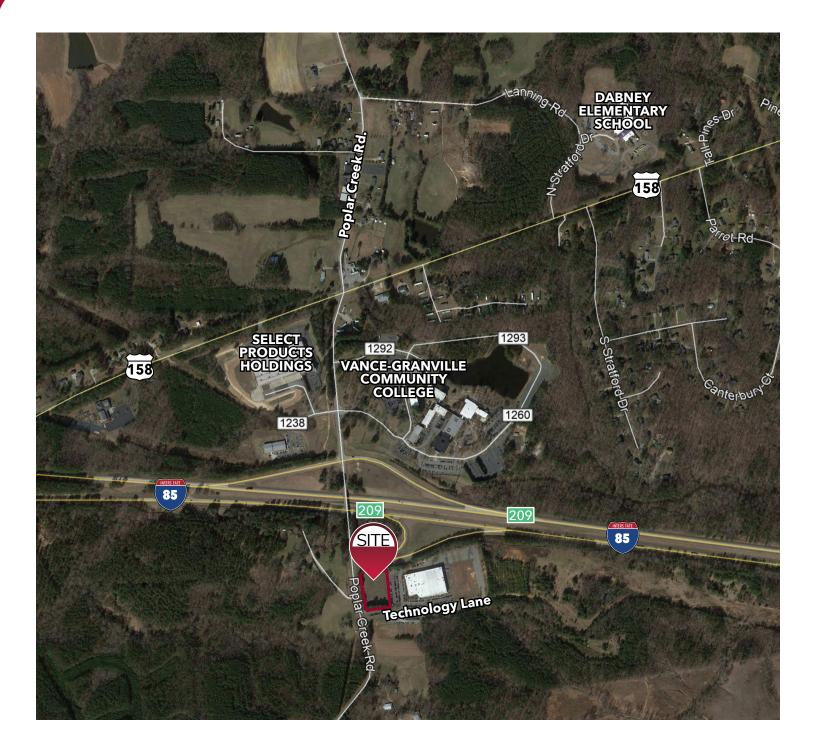

### LOCATION DESCRIPTION

The site is ±2.05 acres at the interchange of I-85 and Poplar Creek Road, in front of a 77,000 SF facility and directly across the interchange from Vance-Granville Community College.

### **PROPERTY HIGHLIGHTS**

- ±2.05 acres zoned EIA, Vance County
- Water, sewer and high-speed data serve the site
- Excellent location for services to I-85 travelers, Vance-Granville Community College and Select Products Holdings Tissue Plant
- Direct access to I-85 at Exit 209
- Excellent location for convenience store, fast food or combination of a fuel and restaurant operation
- Adjacent to Triangle North Vance Industrial Park, a 422 acre industrial development
- Traffic Counts: 44,500 cars per day north of the site on I-85 and 45,500 cars per day south of the site
- Sale Price: \$325,000/acre