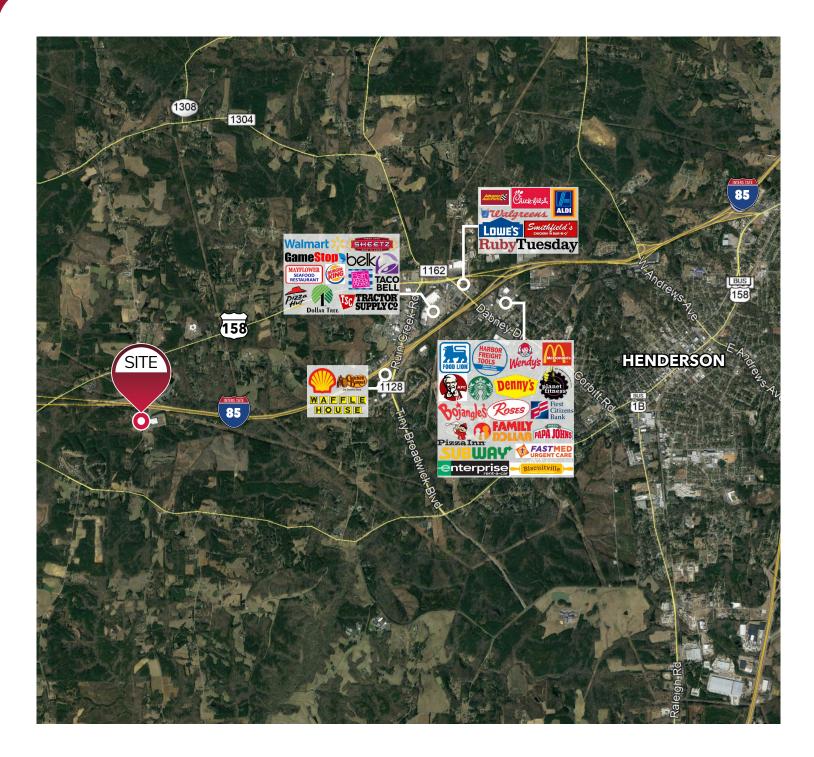

### **PROPERTY HIGHLIGHTS**

- ±2.05 acres zoned EIA, Vance County
- Water, sewer and high-speed data serve the site
- Excellent location for services to I-85 travelers, Vance-Granville Community College and Select Products Holdings Tissue Plant
- Direct access to I-85 at Exit 209
- Excellent location for convenience store, fast food or combination of a fuel and restaurant operation
- Adjacent to Triangle North Vance Industrial Park, a 422 acre industrial development
- Traffic Counts: 44,500 cars per day north of the site on I-85 and 45,500 cars per day south of the site
- Sale Price: \$325,000/acre