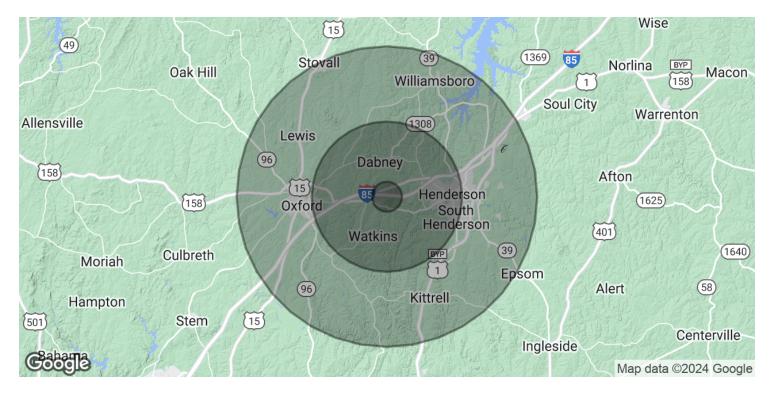

Henderson, NC 27536

COMMERCIAL REAL ESTATE SERVICES RALEIGH DURHAM

LEE &

| POPULATION                                | 1 MILE    | 5 MILES   | 10 MILES  |
|-------------------------------------------|-----------|-----------|-----------|
|                                           | 606       | 19,336    | 58,186    |
| Median Age                                | 47.4      | 44.5      | 41.1      |
| Median Age (Male)                         | 44.0      | 41.1      | 38.5      |
| Median Age (Female)                       | 50.2      | 47.2      | 43.5      |
|                                           |           |           |           |
| HOUSEHOLDS & INCOME                       | 1 MILE    | 5 MILES   | 10 MILES  |
| Total Households                          | 253       | 7,935     | 22,492    |
| Average HH Size                           | 2.39      | 2.36      | 2.53      |
| Average HH Income                         | \$73,554  | \$62,211  | \$56,965  |
| Average House Value                       | \$215,217 | \$178,150 | \$156,284 |
| * Demographic data derived from 2020 ESRI |           |           |           |