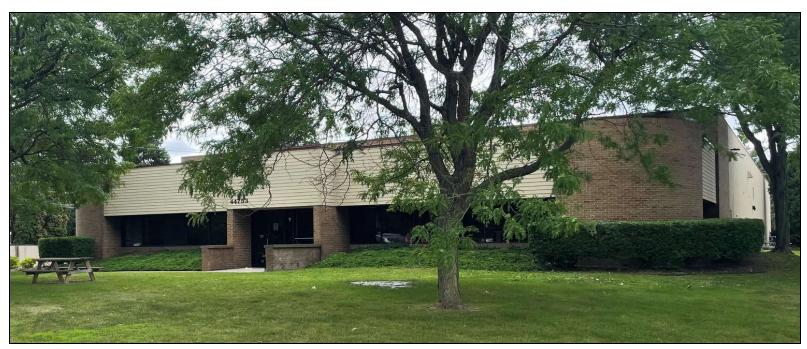

#### **PROPERTY SUMMARY**

# **Property Highlights**

- 18,129 Square Feet Available
- 2,614 Sq Ft of Office Space
- Meticulously Maintained Facility
- Oversized Overhead Door
- Epoxy Floors | LED Lighting
- Buss Duct & Airlines