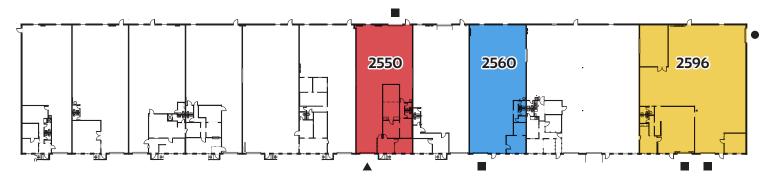

# 2506–2596 W. Barberry Pl. 3,517 SF - 6,677 SF

- Drive-In
- ▲ Dock High
- Half Dock

### **Available Units:**

| Unit# | SF       | Available Date |
|-------|----------|----------------|
| 2550  | 3,517 SF | Immediately    |
| 2560  | 3,517 SF | Immediately    |
| 2596  | 6,677 SF | Immediately    |