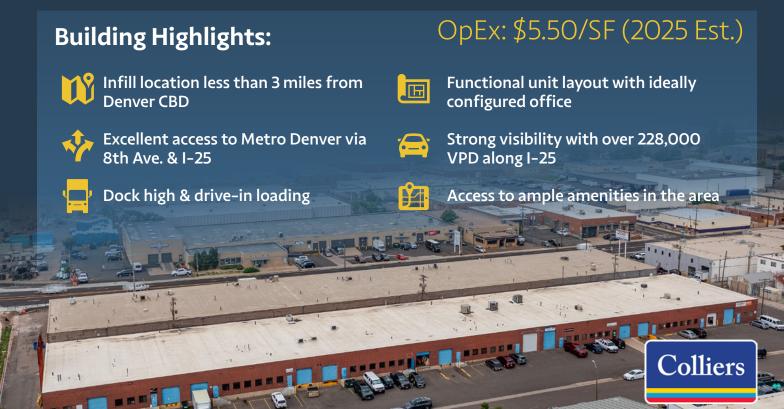

## **Industrial Lease Opportunity**

3,517 SF - 6,677 SF | Contact Broker for Lease Rate