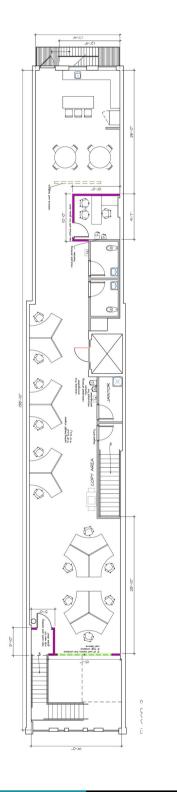

### 2,300 - 5,000 SF OFFICE SPACE AVAILIBLE

- OVER 1 MILLION VISITORS DOWNTOWN BY 2024
- FLEXIBLE LEASE TERMS
- COMPETITIVE RATES
- TURNKEY & FURNISHED SPACE
- 1,000 SPACE ADJACENT PARKING

#### AT CITY CENTER, YOU ARE MORE THAN A TENANT, YOU ARE PART OF A COMMUNITY.

Located in the center of a bustling community, our spaces are surrounded by a diverse mix of people who are passionate about their local community. Tower 6 is a platform for businesses to elevate their brand, foster a high energy environment, attract and retain talented employees, while being at the center of a highly collaborative business environment to ultimately grow the bottom line. Contact us to schedule a tour and see the space for yourself.