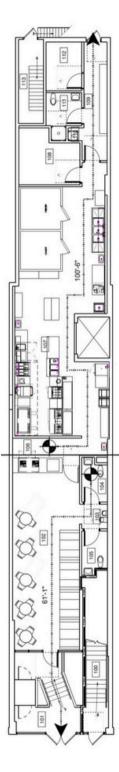

### 2,300 - 5,000 SF OFFICE SPACE AVAILIBLE

- OVER 1 MILLION VISITORS DOWNTOWN BY 2024
- FLEXIBLE LEASE TERMS
- COMPETITIVE RATES
- TURNKEY & FURNISHED SPACE
- 1,000 SPACE ADJACENT PARKING