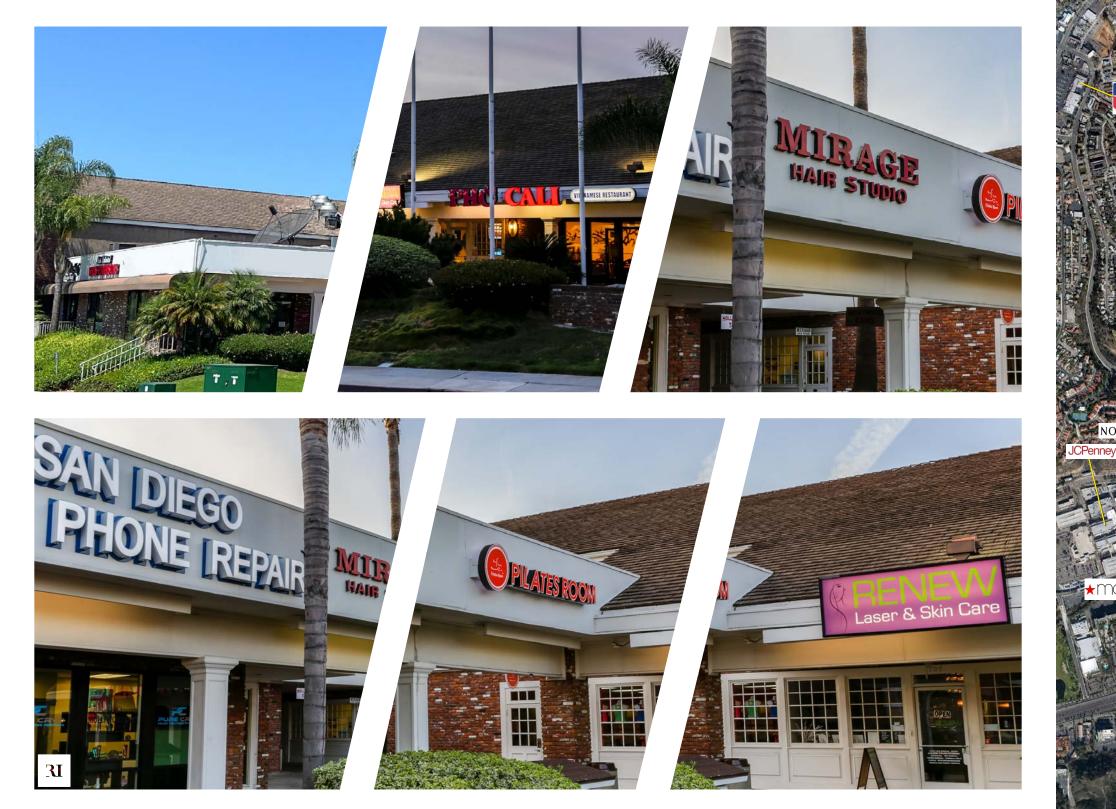

| TENANT                  | SUITE   | SF    |
|-------------------------|---------|-------|
| Ortho Mattress          | 101     | 6,138 |
| Swei's Beauty Supply    | 104     | 1,518 |
| Honey Hole Collectibles | 105-106 | 2,841 |
| The Pilates Room        | 108     | 1,360 |
| Med Spa                 | 107     | 1,360 |
| Mirage Hair Salon       | 109     | 1,040 |
| Hair Unlimited          | 110     | 2,028 |
| AVAILABLE               | 112     | 1,000 |
| The Pretty Kitty        | 114     | 1,000 |
| Hooters                 | 115     | 6,861 |
| SD Botox                | 120-121 | 1,923 |