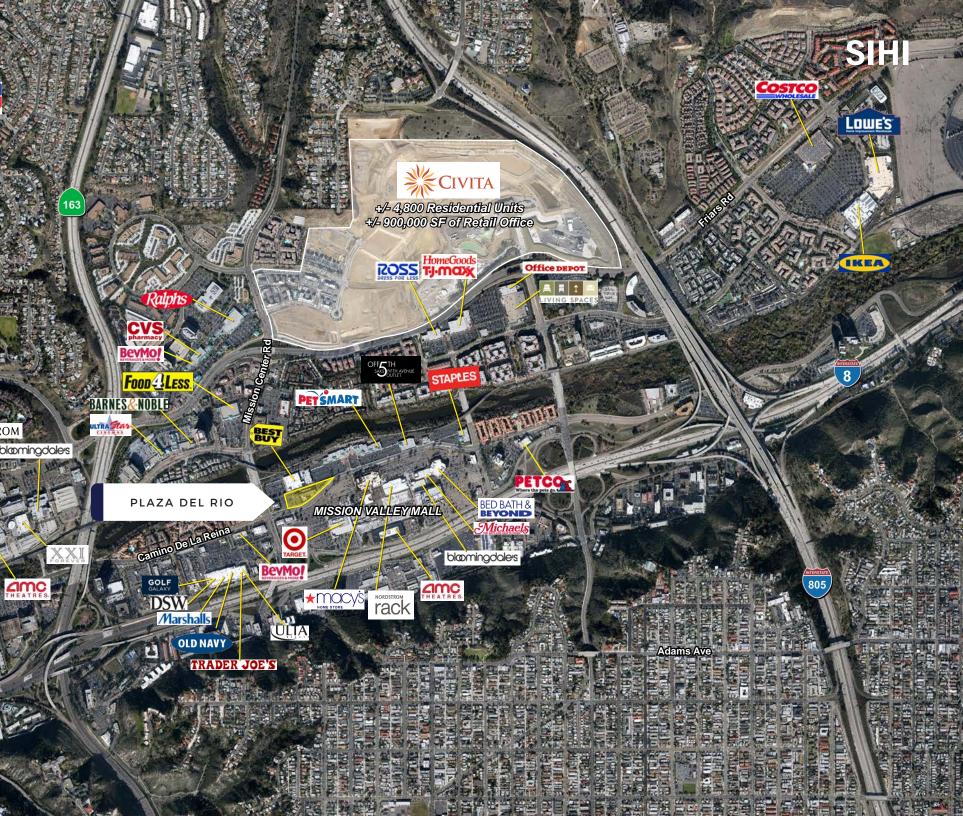

**RETAIL INSITE** 

7,7

STUDIO

RI

- Adjacent to Park Valley Center, anchored by Best Buy, Saks Off 5th, and Staples
- Directly across the street from Westfield Mission Valley
- Located in San Diego's most desired retail submarket
- Diverse mix of uses in Mission Valley generates over 140,000 ADT within 3 miles of the property.

#### MISSION VALLEY

- Most popular shopping destination in San Diego County, home to Fashion Valley Mall and The Valley Mall
- Close proximity to SDSU and Qualcomm Stadium
- Approximately 4,717,000 SF of office space
- 20+ major hotels totaling ±5,400 hotel rooms
- Notable developments currently underway:
  - **SDSU Project** | 35,000-seat stadium; 1.5 mil SF office/tech/lab space; 95,000 SF retail; 4,600 residential units

**Civita** | Mixed-use project with ground floor retail & 4,500 residential units **Riverwalk** | Anchored retail project coming soon with 4,300 apartment units