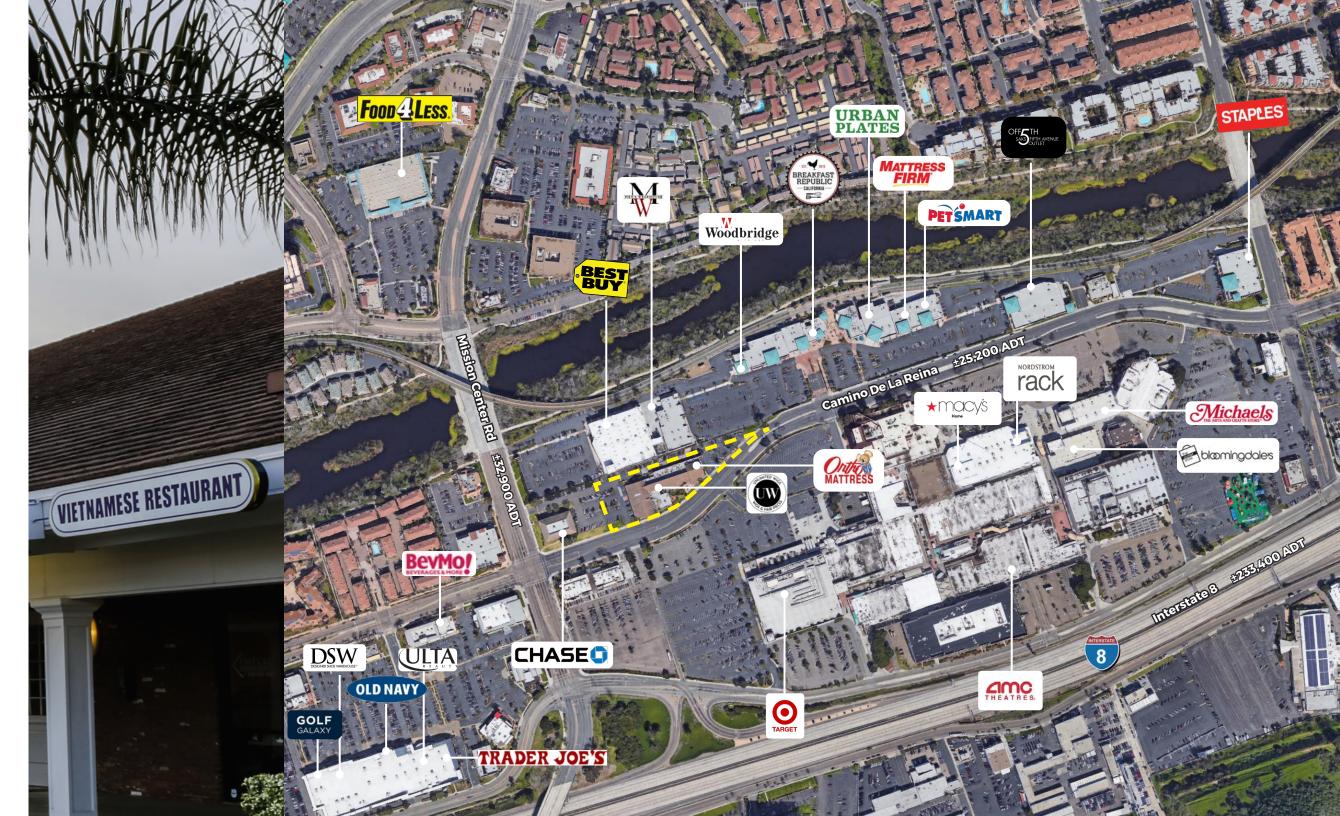

**RETAIL INSITE** 

7,7

STUDIO

RI

- Adjacent to Park Valley Center, anchored by Best Buy, Saks Off 5th, and Staples
- Directly across the street from Westfield Mission Valley
- Located in San Diego's most desired retail submarket
- Diverse mix of uses in Mission Valley generates over 140,000 ADT within 3 miles of the property.

#### MISSION VALLEY

- Most popular shopping destination in San Diego County, home to Fashion Valley Mall and The Valley Mall
- Close proximity to SDSU and Qualcomm Stadium
- Approximately 4,717,000 SF of office space
- 20+ major hotels totaling ±5,400 hotel rooms
- Notable developments currently underway:
  - **SDSU Project** | 35,000-seat stadium; 1.5 mil SF office/tech/lab space; 95,000 SF retail; 4,600 residential units

**Civita** | Mixed-use project with ground floor retail & 4,500 residential units **Riverwalk** | Anchored retail project coming soon with 4,300 apartment units