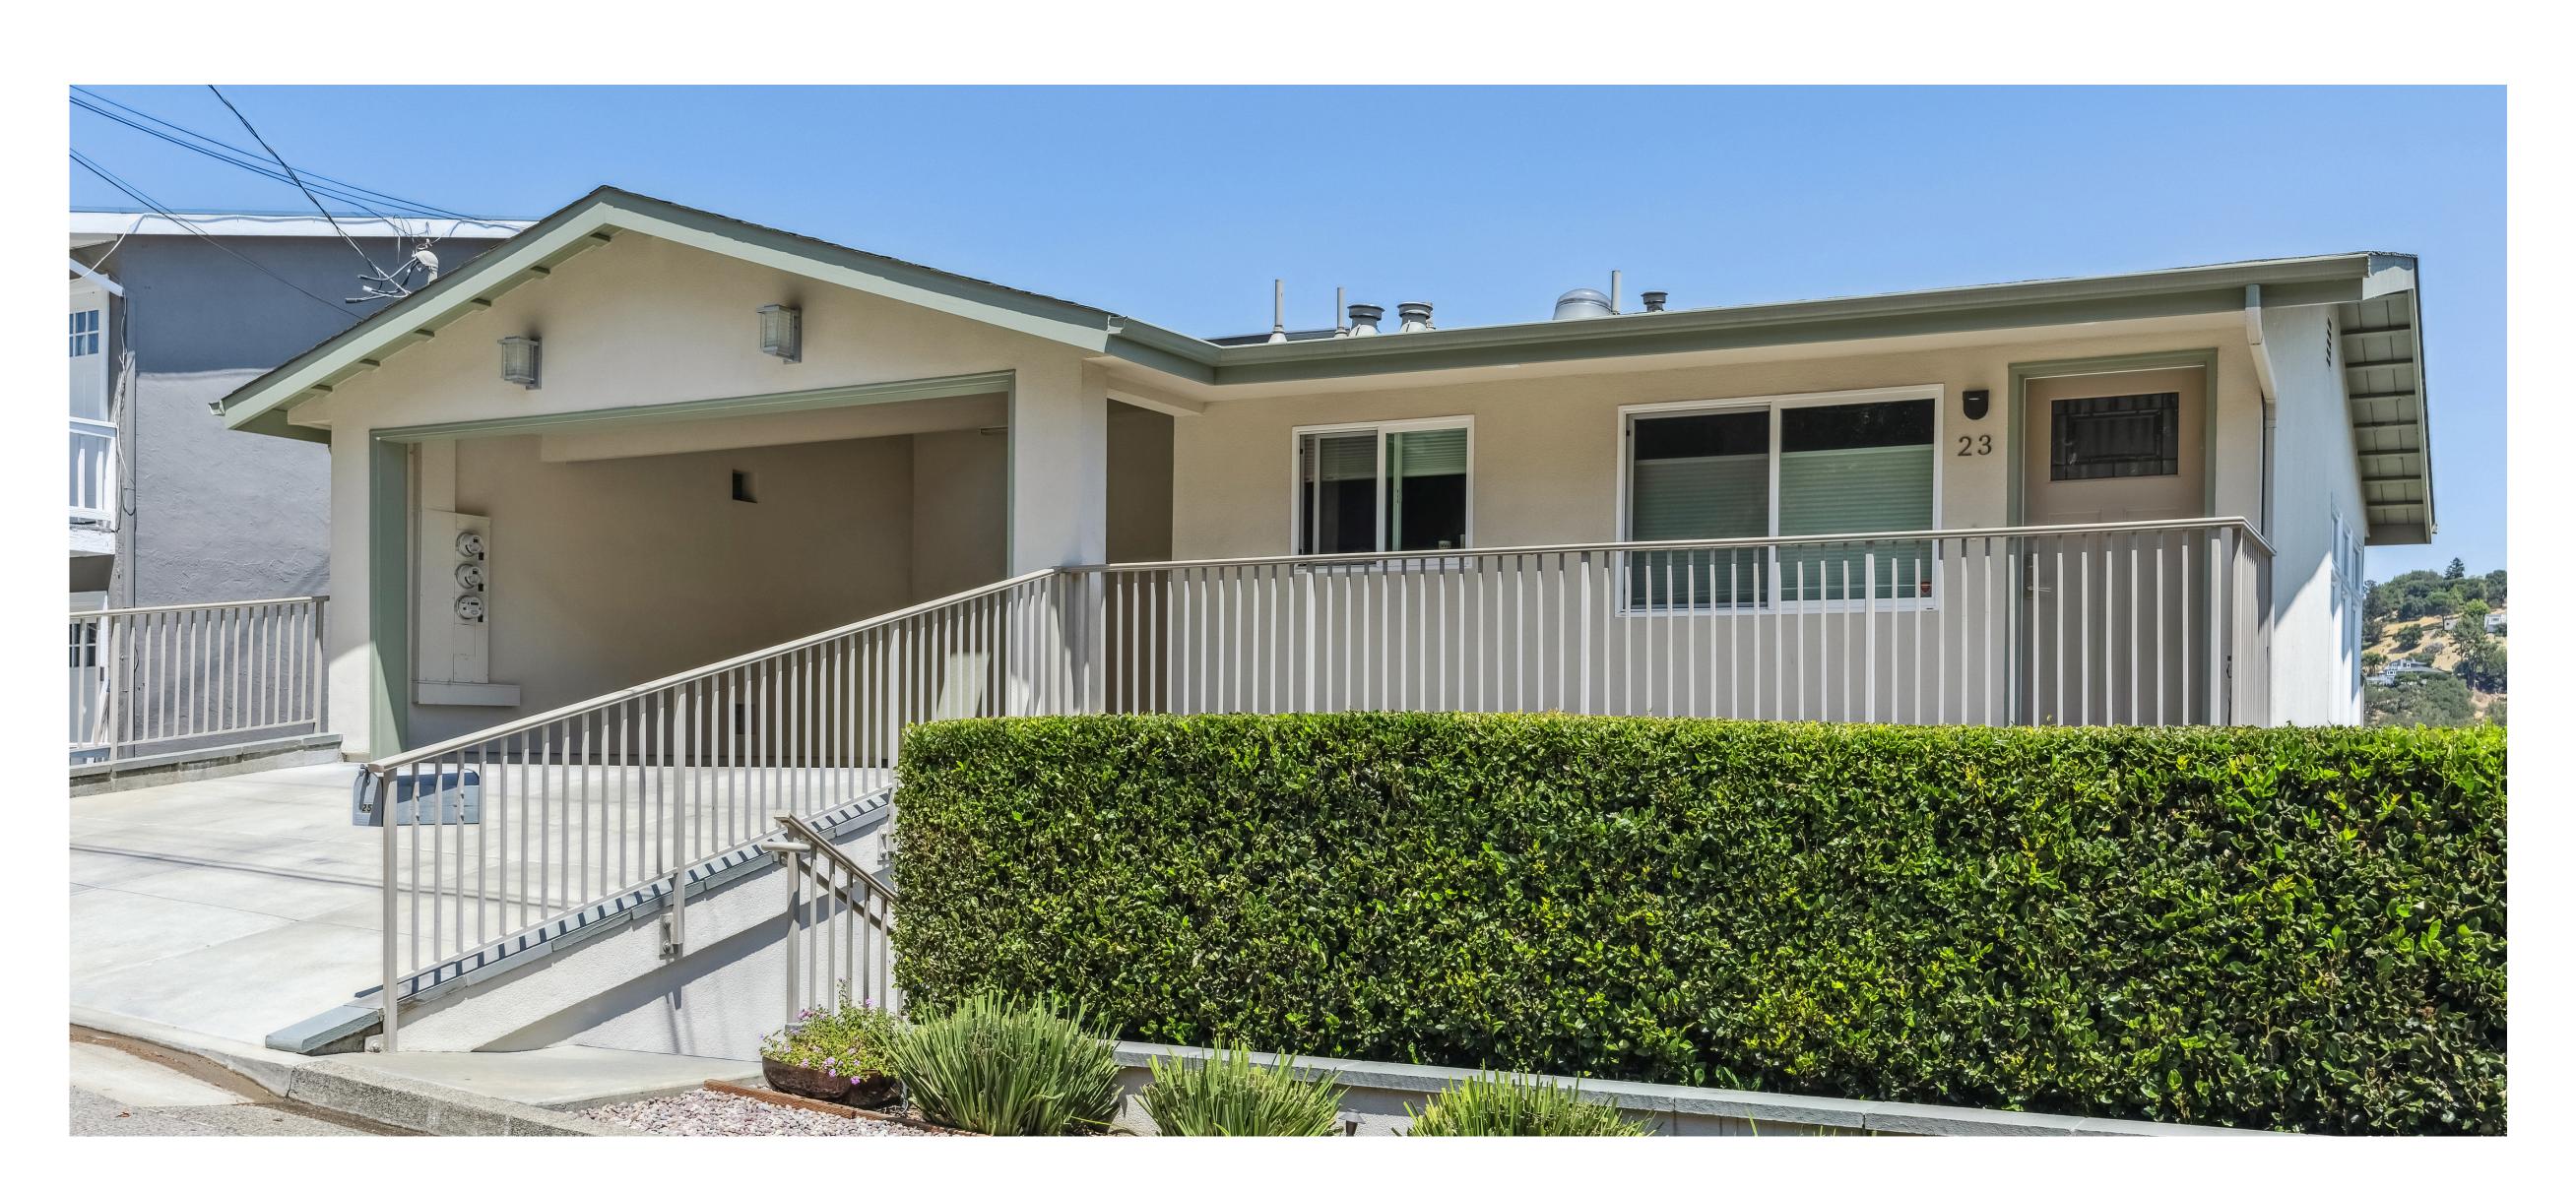

## 23-25 Bayo Vista Way

Upper Unit: 2 BR/1 BA, 880 sq. ft. (Tenant Occupied) Lower Unit: 3 BR/3 BA, 1225 sq. ft. (Move-In Ready)

## **Upgrades:**

- Carport and concrete driveway
- Building was seismic retrofitted for earthquake
- Replaced sewer lateral line
- Reinforced foundation/beams/subfloors
- Insulation and drywall
- Remodeled Kitchens with new appliances
- Remodeled Baths
- Replaced all plumbing throughout
- Replaced all electric throughout
- Replaced heating/mechanical throughout
- Hardwood floors

- Dual-pane windows / sliding glass doors
- Solid-core interior doors
- Mirrored wardrobe doors
- Hunter Douglas window coverings
- Fire sprinklers
- Laundry Room
- Private storage units
- Fully landscaped with drip irrigation and lighting on timer
- Motion-sensor lighting at carport
- Separate gas meters, electric meters, and electric hot-water heaters

All work was done with permits. Building dept. final approval: 5/24/2016

Jeff Stephenson 415.577.2580 jeff@brownsf.com | BrownSF.com DRE# 01930593

Tim Brown
415.594.9220
tim@brownsf.com | BrownSF.com
DRE# 00580970