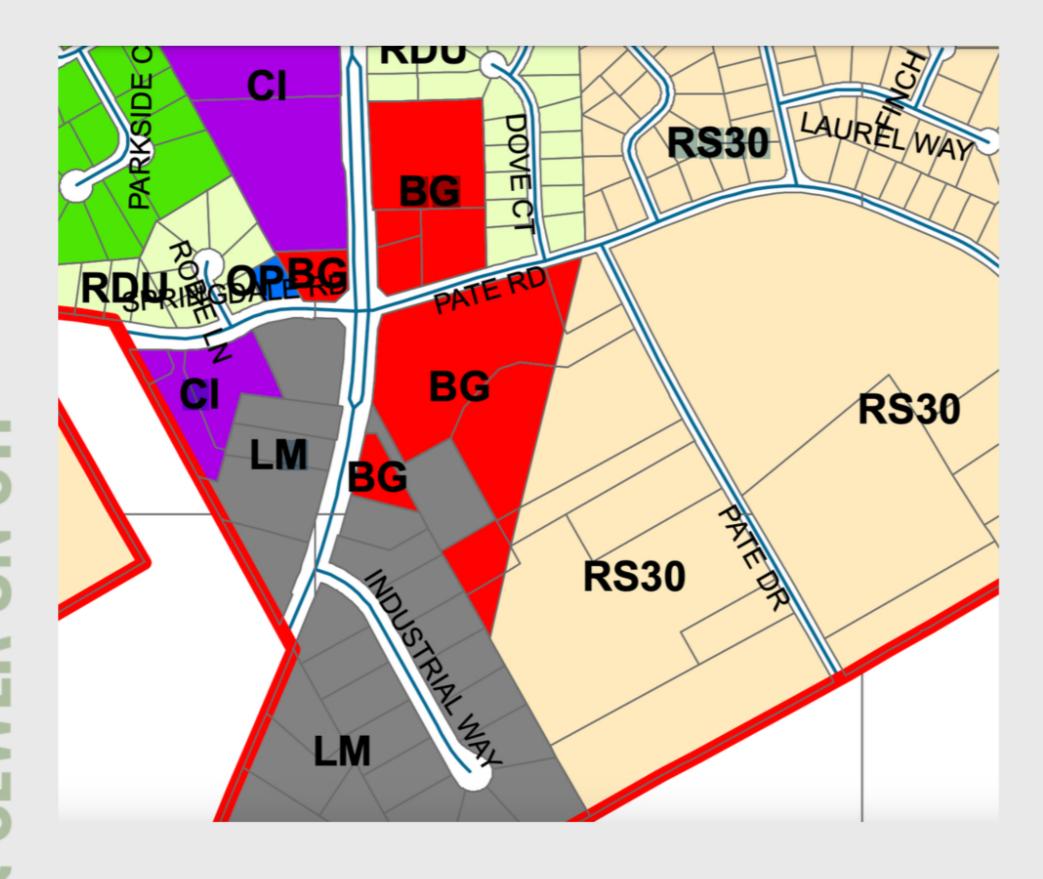

## ESTMENT OPPORTUN

Nestled in Snellville's core, this exceptional 15.94+/- acre property presents a versatile investment opportunity. Strategically zoned as BG (Business General) and RS30 ( Residential Single-Family) within city limits, it holds significant potential for both commercial and residential development. The sale includes three distinct lots (R5029) 195, R5029 296, R5029 095), emphasizing a unified investment approach. The decision not to divide showcases the comprehensive potential of the combined lots, complemented by a timeless home built in 1984, boasting 3,818 sq ft of space, four bedrooms, and four bathrooms. Meticulously maintained and updated, the residence seamlessly blends comfort and sophistication. With a rich history and versatile zoning, this property accommodates diverse applications, from upscale residential developments to thriving business establishments. Positioned at the crossroads of opportunity and convenience, this Snellville property invites astute investors and developers to be part of its transformative journey, bridging urban living with the promise of lucrative returns. Seize the opportunity to contribute to the growth of this dynamic community.