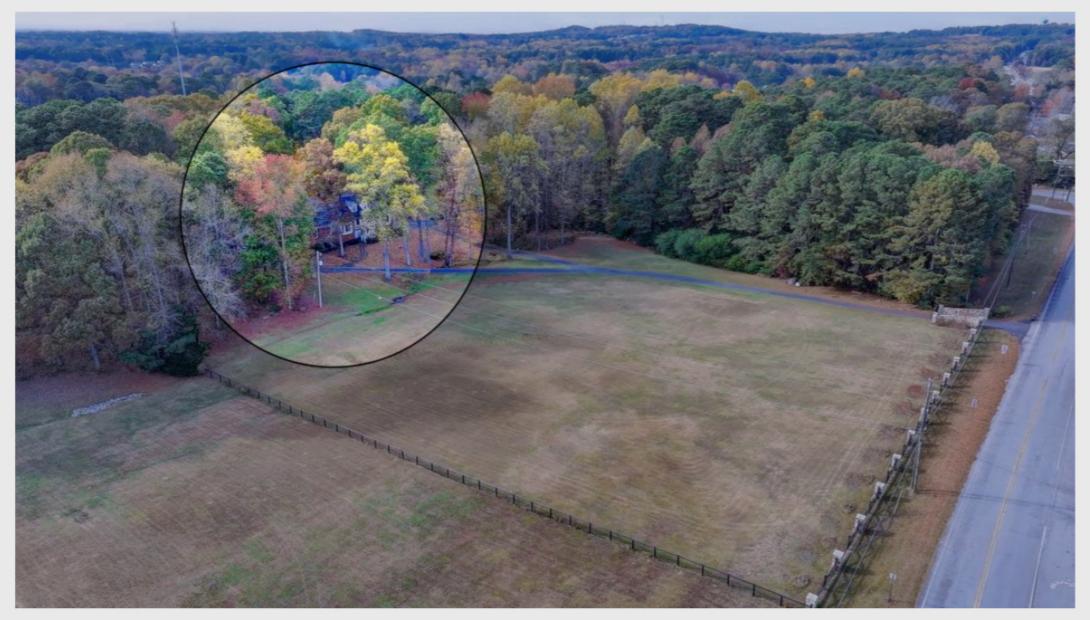

## FOR SALE \$2,852,400 3171 PATE RD. SNELLVILLE, GA 30078

15.94 ACRES +/-

\$180,340 PER ACRE

COMMERCIAL/RESIDENTIAL

## INSIDE SNELLVILLE CITY LIMITS

Just 2 Miles from City Center Easy Access to U.S. 78

SERENE OASIS: GATED PRIVACY, SPACIOUS LOT, IDEAL PROXIMITY.

WITH BASEMENT

## ESTMENT OPPORTUN

Nestled in Snellville's core, this exceptional 15.94+/- acre property presents a versatile investment opportunity. Strategically zoned as BG (Business General) and RS30 ( Residential Single-Family) within city limits, it holds significant potential for both commercial and residential development. The sale includes three distinct lots (R5029) 195, R5029 296, R5029 095), emphasizing a unified investment approach. The decision not to divide showcases the comprehensive potential of the combined lots, complemented by a timeless home built in 1984, boasting 3,818 sq ft of space, four bedrooms, and four bathrooms. Meticulously maintained and updated, the residence seamlessly blends comfort and sophistication. With a rich history and versatile zoning, this property accommodates diverse applications, from upscale residential developments to thriving business establishments. Positioned at the crossroads of opportunity and convenience, this Snellville property invites astute investors and developers to be part of its transformative journey, bridging urban living with the promise of lucrative returns. Seize the opportunity to contribute to the growth of this dynamic community.