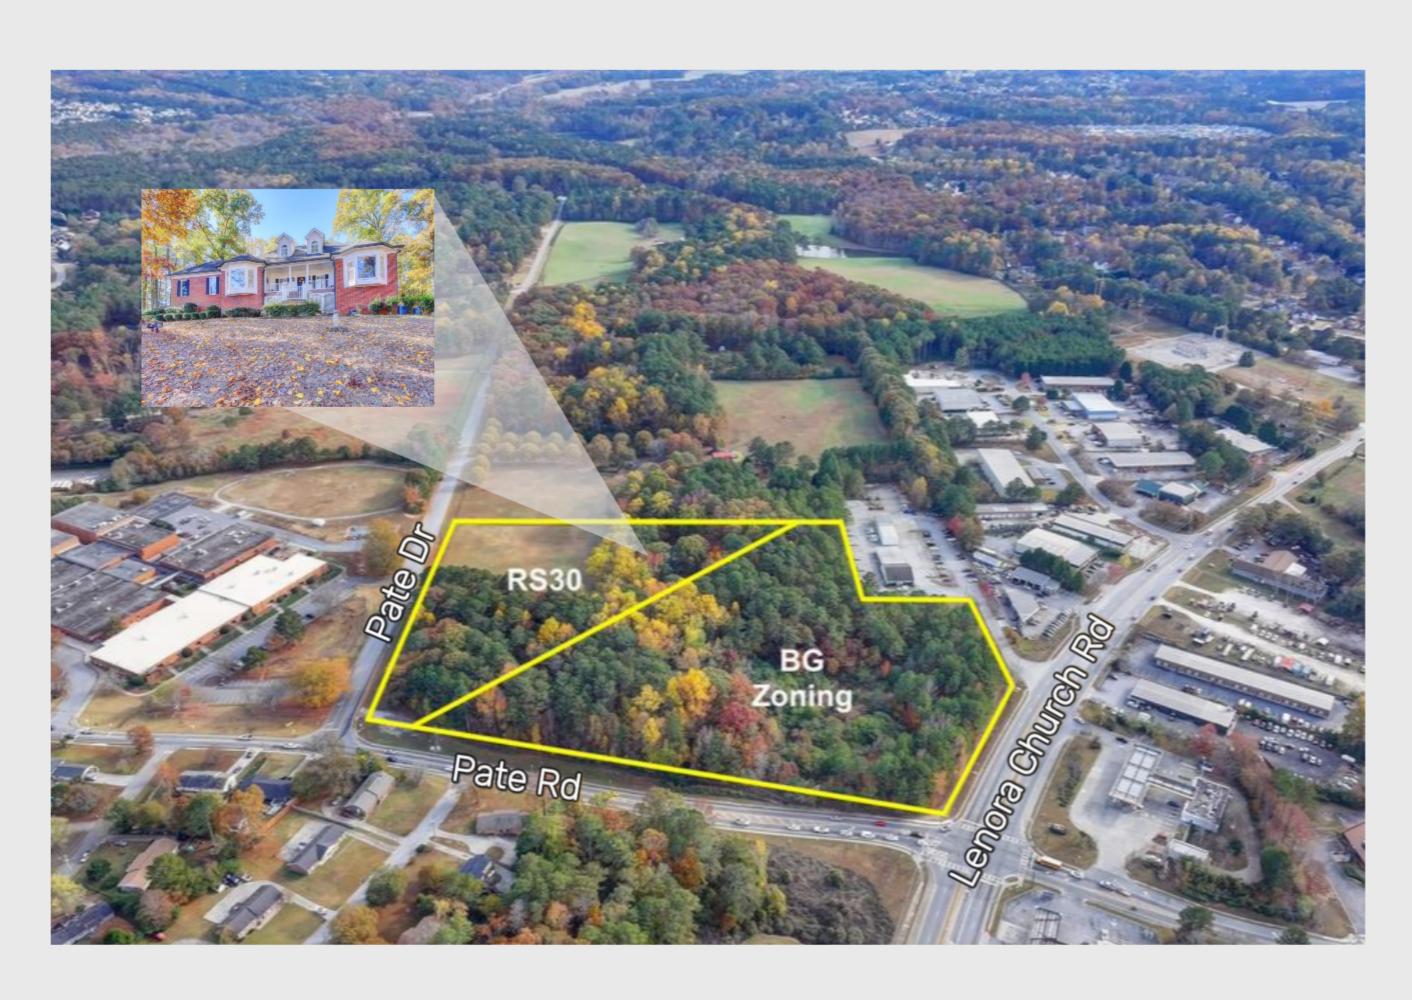

## ESTMENT OPPORTUN

Nestled in Snellville's core, this exceptional 15.94+/- acre property presents a versatile investment opportunity. Strategically zoned as BG (Business General) and RS30 ( Residential Single-Family) within city limits, it holds significant potential for both commercial and residential development. The sale includes three distinct lots (R5029) 195, R5029 296, R5029 095), emphasizing a unified investment approach. The decision not to divide showcases the comprehensive potential of the combined lots, complemented by a timeless home built in 1984, boasting 3,818 sq ft of space, four bedrooms, and four bathrooms. Meticulously maintained and updated, the residence seamlessly blends comfort and sophistication. With a rich history and versatile zoning, this property accommodates diverse applications, from upscale residential developments to thriving business establishments. Positioned at the crossroads of opportunity and convenience, this Snellville property invites astute investors and developers to be part of its transformative journey, bridging urban living with the promise of lucrative returns. Seize the opportunity to contribute to the growth of this dynamic community.