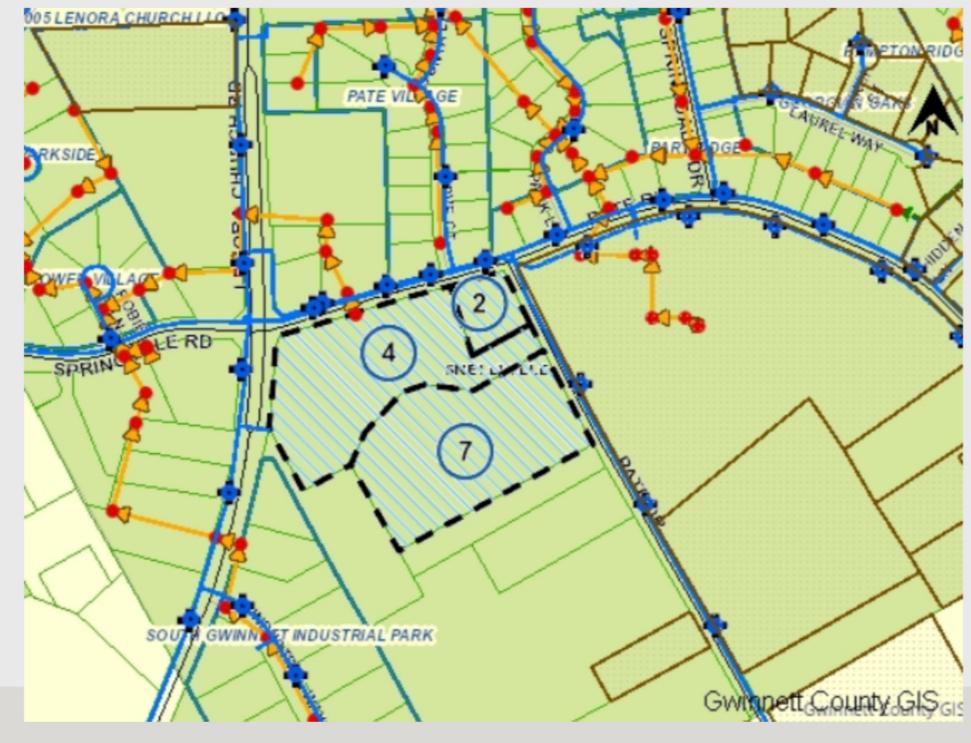

# WATER CONNECTED & SEWER

## ESTMENT OPPORTUN

Nestled in Snellville's core, this exceptional 15.94+/- acre property presents a versatile investment opportunity. Strategically zoned as BG (Business General) and RS30 ( Residential Single-Family) within city limits, it holds significant potential for both commercial and residential development. The sale includes three distinct lots (R5029) 195, R5029 296, R5029 095), emphasizing a unified investment approach. The decision not to divide showcases the comprehensive potential of the combined lots, complemented by a timeless home built in 1984, boasting 3,818 sq ft of space, four bedrooms, and four bathrooms. Meticulously maintained and updated, the residence seamlessly blends comfort and sophistication. With a rich history and versatile zoning, this property accommodates diverse applications, from upscale residential developments to thriving business establishments. Positioned at the crossroads of opportunity and convenience, this Snellville property invites astute investors and developers to be part of its transformative journey, bridging urban living with the promise of lucrative returns. Seize the opportunity to contribute to the growth of this dynamic community.