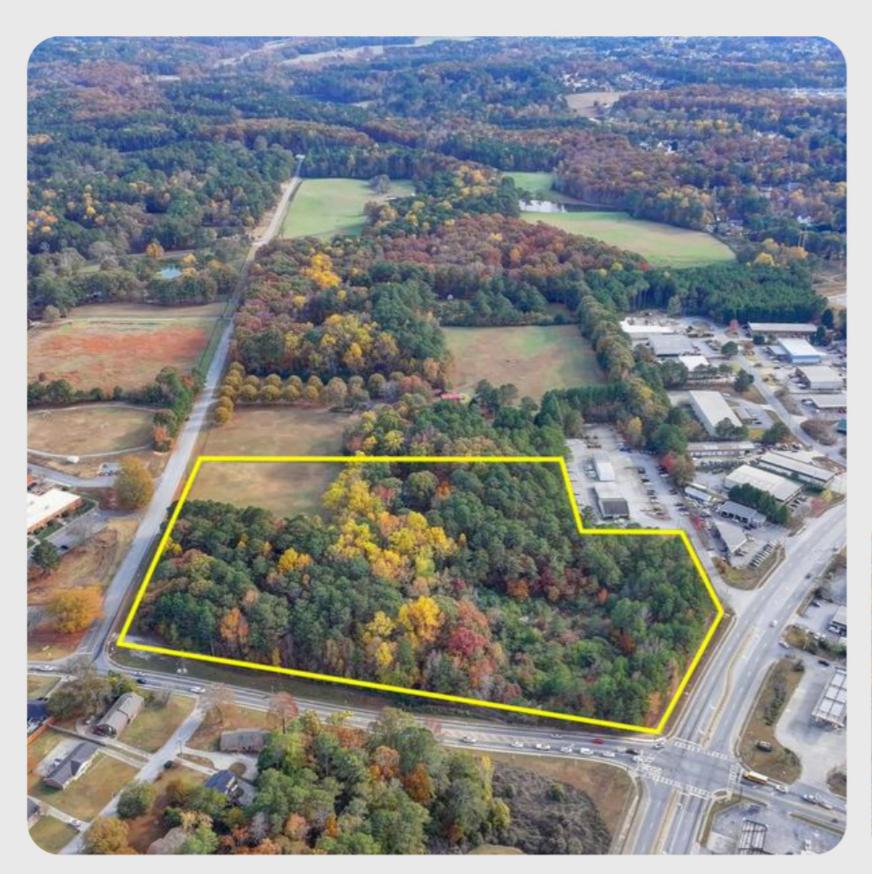

## FOR SALE \$2,852,400 3171 PATE RD. SNELLVILLE, GA 30078

15.94 ACRES +/-

\$180,340 PER ACRE

COMMERCIAL/RESIDENTIAL

## ESTMENT OPPORTUN

Nestled in Snellville's core, this exceptional 15.94+/- acre property presents a versatile investment opportunity. Strategically zoned as BG (Business General) and RS30 ( Residential Single-Family) within city limits, it holds significant potential for both commercial and residential development. The sale includes three distinct lots (R5029) 195, R5029 296, R5029 095), emphasizing a unified investment approach. The decision not to divide showcases the comprehensive potential of the combined lots, complemented by a timeless home built in 1984, boasting 3,818 sq ft of space, four bedrooms, and four bathrooms. Meticulously maintained and updated, the residence seamlessly blends comfort and sophistication. With a rich history and versatile zoning, this property accommodates diverse applications, from upscale residential developments to thriving business establishments. Positioned at the crossroads of opportunity and convenience, this Snellville property invites astute investors and developers to be part of its transformative journey, bridging urban living with the promise of lucrative returns. Seize the opportunity to contribute to the growth of this dynamic community.