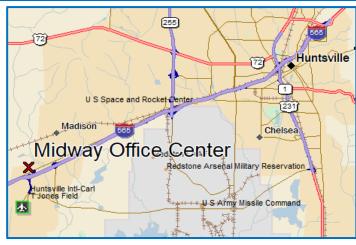

### Location

Property is located in the City of Madison on Madison Boulevard a half mile east of County Line Road with easy access to I-565, convenient to the Huntsville International Airport and Redstone Arsenal.