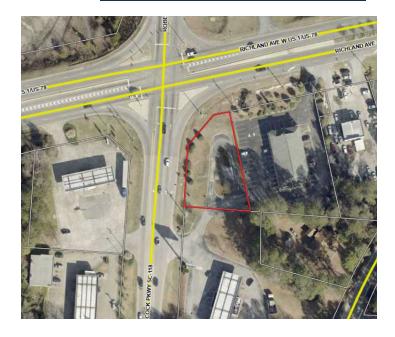

#### PROPERTY OVERVIEW

This 0.44-acre property is strategically positioned at the hard corner of two major corridors in Aiken—Jefferson Davis Highway (24,900 AADT) and Hitchcock Parkway (10,900 AADT). The property features full access from Hitchcock Parkway and shared access with the American Hearth Inn from Jefferson Davis Highway.

#### **SALE HIGHLIGHTS**

- Hard corner at Jefferson Davis Hwy (24,900 AADT) & Hitchcock Pkwy (10,900 AADT)
- Full access from Hitchcock; shared entry from Jefferson Davis Hwy
- Existing ATM drive-thru in place
- Suitable for small-format retail (coffee, oil change, etc.)
- High visibility at lighted intersection