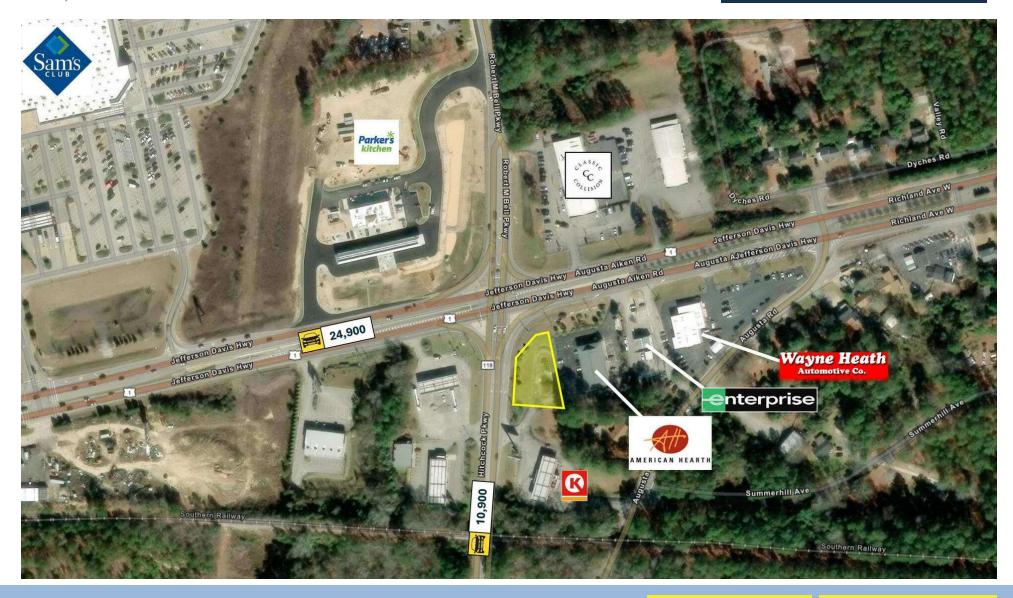

#### PROPERTY OVERVIEW

This 0.44-acre property is strategically positioned at the hard corner of two major corridors in Aiken—Jefferson Davis Highway (24,900 AADT) and Hitchcock Parkway (10,900 AADT). The property features full access from Hitchcock Parkway and shared access with the American Hearth Inn from Jefferson Davis Highway.

An existing ATM and drive-thru is already in place, making this an excellent opportunity for financial institutions seeking to enhance convenience for current customers or expand market presence in Aiken.

This high-visibility, lighted corner is also well-suited for small-format retailers, such as oil change services or coffee shops, looking to capitalize on the strong traffic and easy access.

#### **SALE HIGHLIGHTS**

- Hard corner at Jefferson Davis Hwy (24,900 AADT) & Hitchcock Pkwy (10,900 AADT)
- Full access from Hitchcock; shared entry from Jefferson Davis Hwy
- Existing ATM drive-thru in place
- Suitable for small-format retail (coffee, oil change, etc.)
- High visibility at lighted intersection