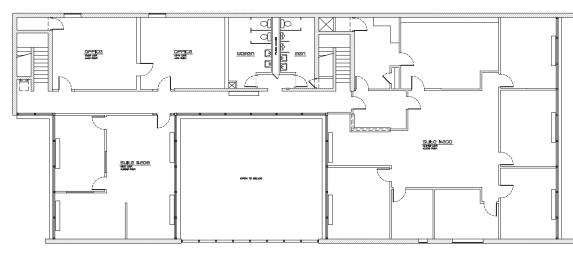

## FLOOR **PLAN**

2nd FLOOR RENTABLE AREA APPROX. 5,091 SQFT.

2nd FLOOR TOTAL USABLE AREA APPROX. 4,234 SQ.FT.

2nd FLOOR R/U RATIO = 1.2024 (2024%)

lst FLOOR R/U RATIO = 1.3410 (34.10%)