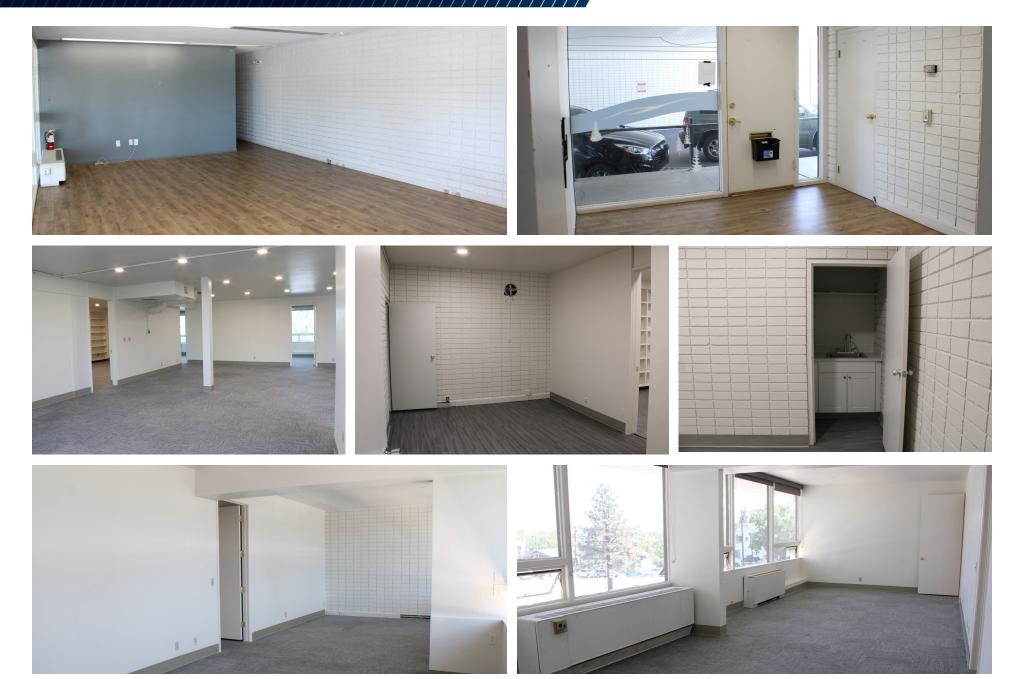

775 954 0074 M +1 775 848 8130 todd.collins@cushwake.com LIC #B.S.0053093.MGR./PLL

## PROPERTY FEATURES



<u>+1,402 / +3,235</u> AVAILABLE SF

**0.32 ACRE** TOTAL SITE SIZE

**1964 / 2017** YEAR BUILT / RENOVATED **\$2.25 FS** LEASE RATE

**011-223-17** APN

> Washoe COUNTY

Office PROPERTY TYPE

#### **Mixed Use Residential**

ZONING

Allstate Insurance

# **PROPERTY HIGHLIGHTS**

- Mid-Century modern building with covered parking.
- Recently remodeled with new flooring, lighting and mini-split HVAC systems.
- Full Service rental rate.
- Conveniently positioned between Downtown & Mid-Town Reno, being very walkable to both.
- Located one block south of California Avenue w/ easy access to municipal, state & federal court houses.

## PROPERTY PHOTOS













## PROPERTY **PHOTOS**





575 Forest Street // Reno, NV 89509

## FLOOR **PLAN**







2nd FLOOR RENTABLE AREA APPROX. 5,091 SQFT.

2nd FLOOR TOTAL USABLE AREA APPROX. 4,234 SQ.FT.

2nd FLOOR R/U RATIO = 1.2024 (2024%)



lst FLOOR R/U RATIO = 1.3410 (34.10%)

## AERIAL **MAP**









TODD COLLINS, CCIM Director D +1 775 954 0074 M +1 775 848 8130 todd.collins@cushwake.com LIC #B.S.0053093.MGR./PLLC

50 Washington Street, Suite 100, Reno, NV 89503 | +1 775 851 9500 | cushmanwakefield.com

©2024 Cushman & Wakefield. All rights reserved. The information contained in this communication is strictly confidential. This information has been obtained from sources believed to be reliable but has not been verified. NO WARRANTY OR REPRESENTATION, EXPRESS OR IMPLIED, IS MADE AS TO THE CONDITION OF THE PROPERTY (OR PROPERT