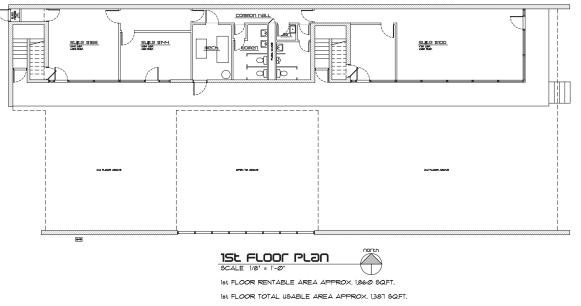

## FLOOR **PLAN**

2nd FLOOR RENTABLE AREA APPROX. 5,091 SQFT.

2nd FLOOR TOTAL USABLE AREA APPROX. 4,234 SQ.FT.

2nd FLOOR R/U RATIO = 1.2024 (2024%)

lst FLOOR R/U RATIO = 1.3410 (34.10%)