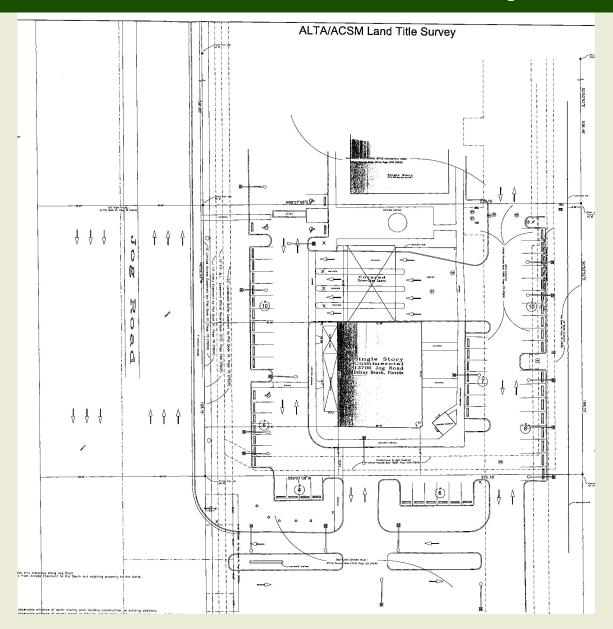

### Survey

Vacant Building 13700 S. JOG ROAD DELRAY BEACH | FLORIDA

FL5-660, 01F Lake Ida 13700 South Jog Road Delray Beach, FL 33446-5901 Palm BeachCounty Florida, United States