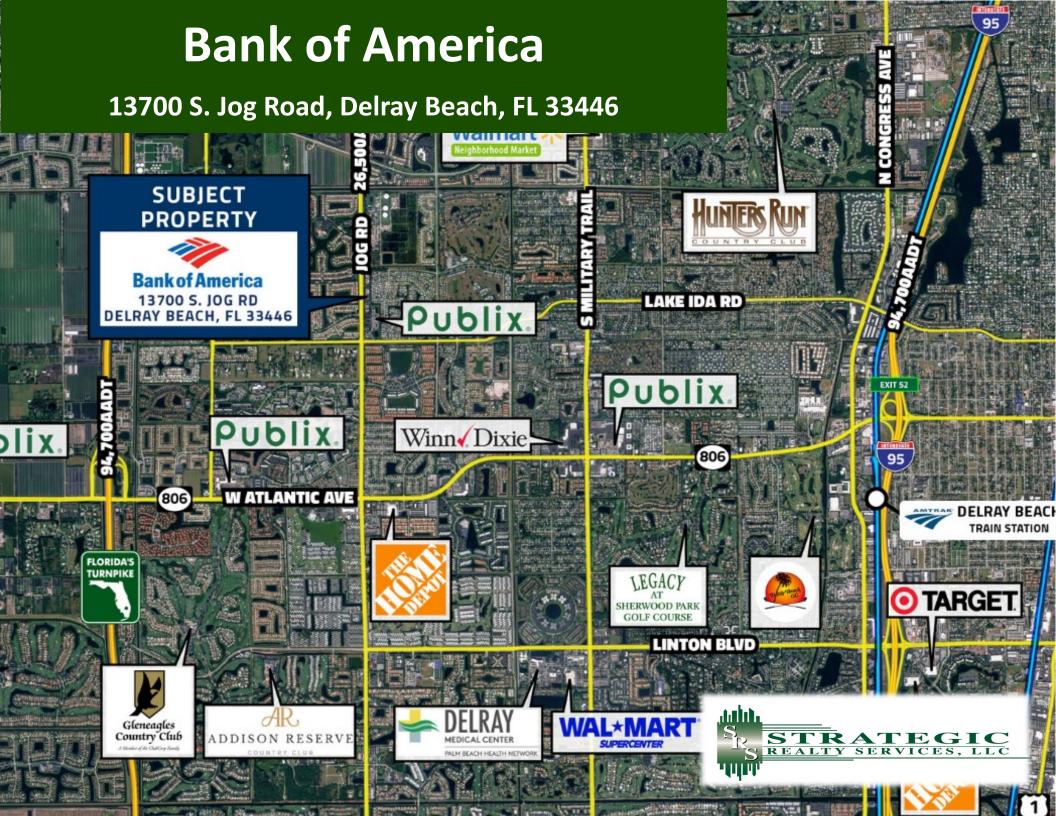

#### **Four (4) Drive Thru Lanes**

Publix anchored Shopping Center <u>Outparcel</u> at the Shops at San Marco

**Excellent Delray Beach Location** 

**Great Visibility to North and South Bound Traffic** 

Excellent Demographics—Population in excess of 200,000 within 5-mile.

National Retailers in the immediate vicinity along South Jog Road include Publix, Home Depot, Walgreens, Applebee's, ABC Wine & Spirits, Papa Johns and Verizon Wireless

**Property Leased Thru 11.30.24** 

### 13700 S. Jog Road, Delray Beach, FL 33446