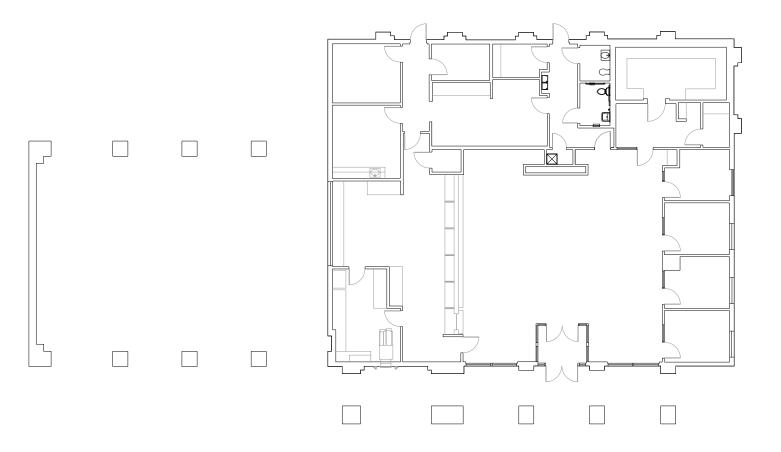

#### **PROPERTY DETAILS**

GROSS BUILDING AREA: 4,774 SF

LOT SIZE: 1.25 AC

OWNERSHIP: FEE SIMPLE

NUMBER OF STORIES: ONE STORY

YEAR BUILT: 2004

CONSTRUCTION: CONCRETE

ROOF: FLAT | TILE