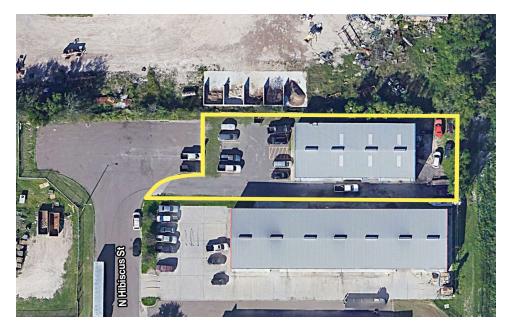

# **PROPERTY SUMMARY** 3102 N HIBISCUS ST | PHARR, TX 78577

# **OFFERING SUMMARY**

| Sale Price:      | \$499,000        |
|------------------|------------------|
| Number of Units: | 1                |
| Lot Size:        | 18,483 SF        |
| Building Size:   | 5,000 SF         |
| Year Built:      | 2005             |
| Taxes:           | \$6,392          |
| Zoning:          | Heavy Commercial |