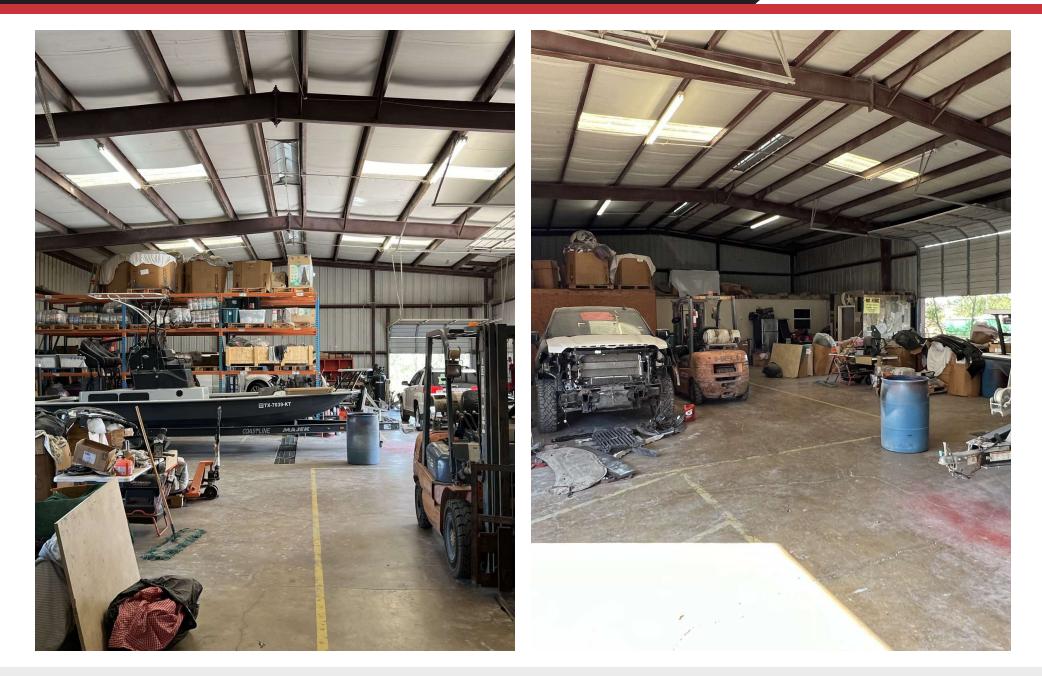

ied. Lease expires 7/31/25.

## **PROPERTY HIGHLIGHTS**

- 5,000 SF warehouse with 800 sf of office.
- 3 overhead doors in the warehouse
- Access for an 18 wheeler on the south side of the Building.
- 9 parking spaces in the front.
- Great access to Interstate 69C



# **OFFERING SUMMARY**

| Sale Price:      | \$499,000        |
|------------------|------------------|
| Number of Units: | 1                |
| Lot Size:        | 18,483 SF        |
| Building Size:   | 5,000 SF         |
| Year Built:      | 2005             |
| Taxes:           | \$6,392          |
| Zoning:          | Heavy Commercial |

#### FOR SALE | INDUSTRIAL PROPERTY





#### FOR SALE | INDUSTRIAL PROPERTY









#### FOR SALE | INDUSTRIAL PROPERTY

# **ADDITIONAL PHOTOS** 3102 N HIBISCUS ST | PHARR, TX 78577





#### FOR SALE | INDUSTRIAL PROPERTY

## FOR INFORMATION & SITE TOURS CONTACT:

#### ROGER STOLLEY NAI RIO GRANDE VALLEY

**Real Estate Agent** 

rogers@nairgv.com

956.655.1890



The information contained herein is proprietary and strictly confidential. It is intended to be reviewed only by the party receiving it from NAI Rio Grande Valley, and should not be made available to any other person or entity without the written consent of the Broker. This document has been prepared to provide summary, unverified information to prospective purchasers, and to establish only a preliminary level of interest in the subject property. The information contained herein is not a substitute for a thorough due diligence investigation. NAI Rio Grande Valley has not made any investigation, and make no warr