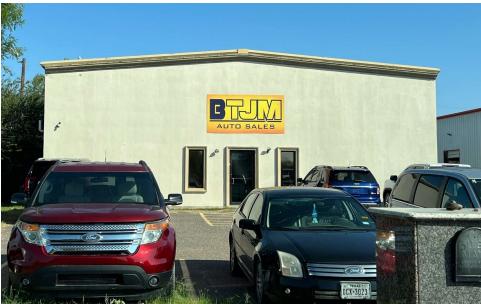

TX 78577

# **INDUSTRIAL PROPERTY FOR SALE**



FOR MORE INFORMATION AND SITE TOURS PLEASE CONTACT:

ROGER STOLLEY Real Estate Agent 956.655.1890 | rogers@nairgv.com



NAI RIO GRANDE VALLEY | 800 W DALLAS AVE, MCALLEN, TX 78501 | 956.994.8900 | NAIRGV.COM

# **PROPERTY SUMMARY** 3102 N HIBISCUS ST | PHARR, TX 78577





#### **PROPERTY DESCRIPTION**

Approximately 5,000 SF warehouse available. Consists of 800 SF office and 4,200 SF warehouse, 3 Overhead Doors, and 2 restrooms. Great for storage or workshop use. Currently occupied. Lease expires 7/31/25.

## **PROPERTY HIGHLIGHTS**

- 5,000 SF warehouse with 800 sf of office.
- 3 overhead doors in the warehouse
- Access for an 18 wheeler on the south side of the Building.
- 9 parking spaces in the front.
- Great access to Interstate 69C



# **OFFERING SUMMARY**

| Sale Price:      | \$499,000        |
|------------------|------------------|
| Number of Units: | 1                |
| Lot Size:        | 18,483 SF        |
| Building Size:   | 5,000 SF         |
| Year Built:      | 2005             |
| Taxes:           | \$6,392          |
| Zoning:          | Heavy Commercial |

#### FOR SALE | INDUSTRIAL PROPERTY





#### FOR SALE | INDUSTRIAL PROPERTY









#### FOR SALE | INDUSTRIAL PROPERTY

# **ADDITIONAL PHOTOS** 3102 N HIBISCUS ST | PHARR, TX 78577





#### FOR SALE | INDUSTRIAL PROPERTY

## FOR INFORMATION & SITE TOURS CONTACT:

#### ROGER STOLLEY NAI RIO GRANDE VALLEY

**Real Estate Agent** 

rogers@nairgv.com

956.655.1890



The information contained herein is proprietary and strictly confidential. It is int