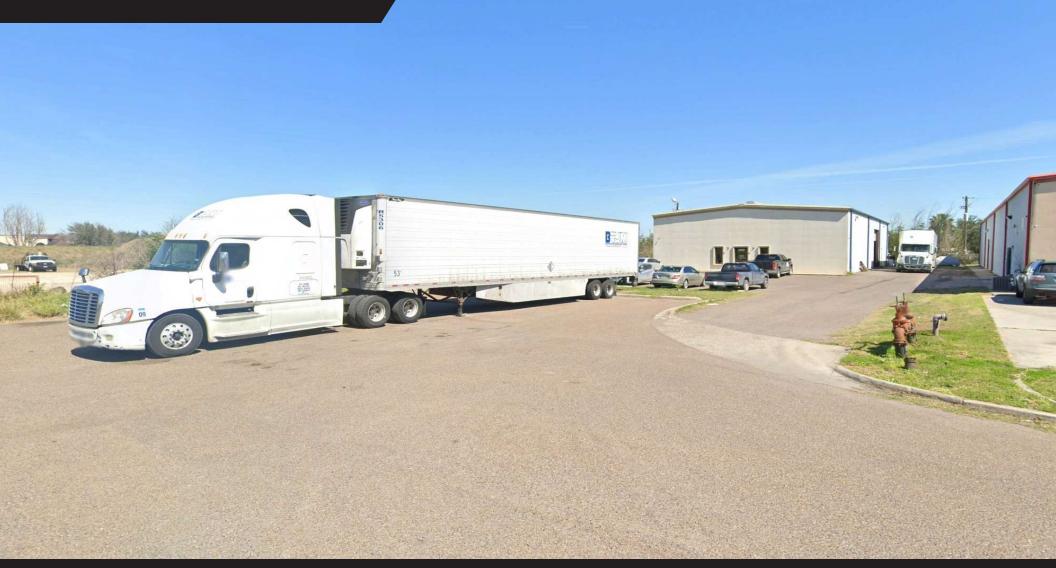

#### **PROPERTY DESCRIPTION**

Approximately 5,000 SF warehouse available. Consists of 800 SF office and 4,200 SF warehouse, 3 Overhead Doors, and 2 restrooms. Great for storage or workshop use. Currently occupied. Lease expires 7/31/25.

## **PROPERTY HIGHLIGHTS**

- 5,000 SF warehouse with 800 sf of office.
- 3 overhead doors in the warehouse
- Access for an 18 wheeler on the south side of the Building.
- 9 parking spaces in the front.
- Great access to Interstate 69C