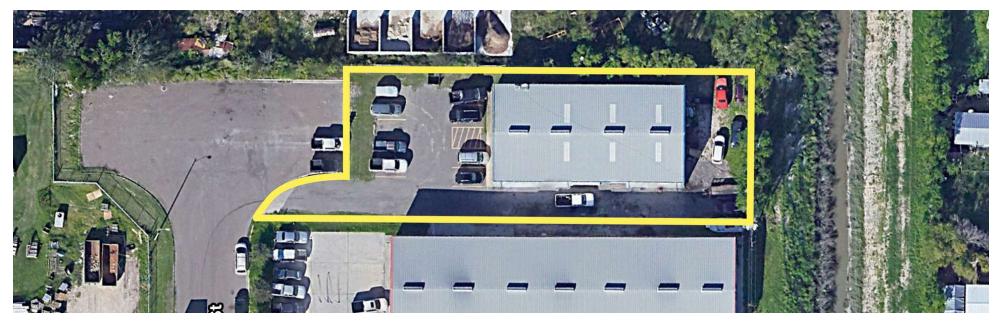

# **PROPERTY SUMMARY** 3102 N HIBISCUS ST | PHARR, TX 78577

#### **PROPERTY DESCRIPTION**

Approximately 5,000 SF warehouse available. Consists of 800 SF office and 4,200 SF warehouse, 3 Overhead Doors, and 2 restrooms. Great for storage or workshop use. Currently occupied. Lease expires 7/31/25.

## **PROPERTY HIGHLIGHTS**

- 5,000 SF warehouse with 800 sf of office.
- 3 overhead doors in the warehouse
- Access for an 18 wheeler on the south side of the Building.
- 9 parking spaces in the front.
- Great access to Interstate 69C

# **OFFERING SUMMARY**

| Sale Price:      | \$499,000        |
|------------------|------------------|
| Number of Units: | 1                |
| Lot Size:        | 18,483 SF        |
| Building Size:   | 5,000 SF         |
| Year Built:      | 2005             |
| Taxes:           | \$6,392          |
| Zoning:          | Heavy Commercial |