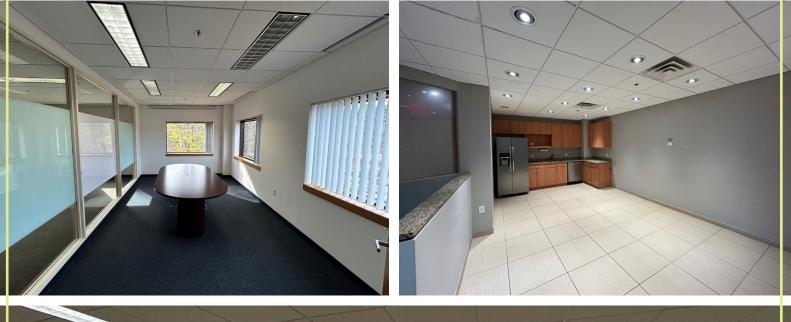

# PREMIUM OFFICE SUITES AVAILABLE 8,271 RSF | SUB-DIVISIBLE





**TWO BUILDING OFFICE PARK** totaling 124,275 SF: 209 Burlington Road: 60,000 SF 213 Burlington Road: 64,275 SF

### SEVERAL ON-SITE RESTAURANTS including:

Panera Bread, Bamboo Gourmet, Tashan Indian, and The Melting Pot.

### **CREATIVE OFFICE ENVIRONMENT** with access to:

Executive conference rooms, 48-seat stateof-the-art conference facility, and covered executive parking.





## FLOOR 2 SUITE B



2,271 - 8,271 RSF Suite B | (sub-divisible)





# FOR MORE INFORMATION, PLEASE CONTACT:

#### **Tom Aitken**

Sr Vice President +1617.462.2789 tom.aitken@avisonyoung.com

#### **Chris Reilly**

Sr Associate +1781.956.8989 chris.reilly@avisonyoung.com

© 2024, Avison Young New England LLC. The information contained herein was obtained from sources which we deem reliable and, while thought to be correct, is not guaranteed by Avison Young and as such, cannot be warranted nor form any part of any future contract.