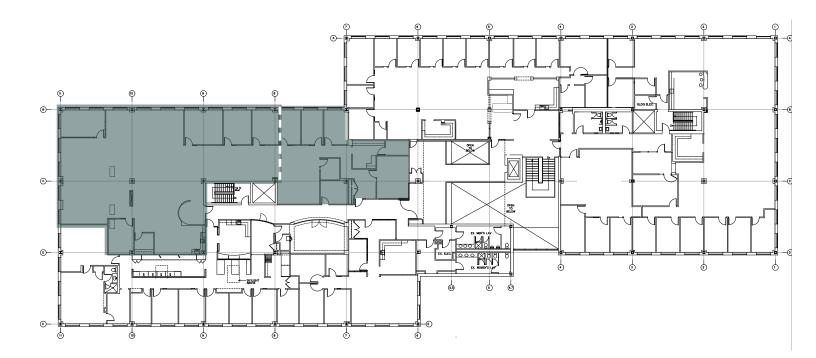

# PREMIUM OFFICE SUITES AVAILABLE 8,271 RSF | SUB-DIVISIBLE





**TWO BUILDING OFFICE PARK** totaling 124,275 SF: 209 Burlington Road: 60,000 SF 213 Burlington Road: 64,275 SF

### SEVERAL ON-SITE RESTAURANTS including:

Panera Bread, Bamboo Gourmet, Tashan Indian, and The Melting Pot.

### **CREATIVE OFFICE ENVIRONMENT** with access to:

Executive conference rooms, 48-seat stateof-the-art conference facility, and covered executive parking.





## FLOOR 2 SUITE B



2,271 - 8,271 RSF Suite B | (sub-divisible)





# FOR MORE INFORMATION, PLEASE CONTACT:

#### **Tom Aitken**

Sr Vice President +1617.462.2789 tom.aitken@avisonyoung.com

#### **Chris Reilly**

Sr Associate +1781.956.8989 chris.reilly@avisonyoung.com

© 2024, Avison Young New England LLC. The information contained herein was obtained from sources which we deem reliable and, while thought to be correct, is not guaranteed by Avison Young and as such, cannot be warranted nor form any part of any future contract.