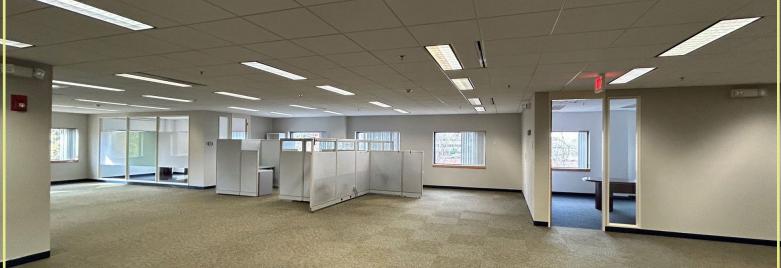

# PREMIUM OFFICE SUITES AVAILABLE 8,271 RSF | SUB-DIVISIBLE





**TWO BUILDING OFFICE PARK** totaling 124,275 SF: 209 Burlington Road: 60,000 SF 213 Burlington Road: 64,275 SF

### SEVERAL ON-SITE RESTAURANTS including:

Panera Bread, Bamboo Gourmet, Tashan Indian, and The Melting Pot.

### **CREATIVE OFFICE ENVIRONMENT** with access to:

Executive conference rooms, 48-seat stateof-the-art conference facility, and covered executive parking.





## FLOOR 2 SUITE B



2,271 - 8,271 RSF Suite B | (sub-divisible)





# FOR MORE INFORMATION, PLEASE CONTACT:

#### **Tom Aitken**

Sr Vice President +1617.462.2789 tom.aitken@avisonyoung.com

#### **Chris Reilly**

Sr Associate +1781.956.8989 chris.reilly@avisonyoung.com

© 2024, Avison Young New England LLC. The information contained herein was obtained from sources which we deem reliable and, while thought to be correct, is not guaranteed by Avison Young and as such, cannot be warranted nor form any part of any future contract.