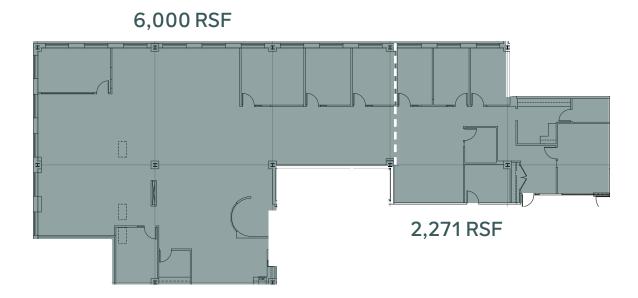

# PREMIUM OFFICE SUITES AVAILABLE 8,271 RSF | SUB-DIVISIBLE





**TWO BUILDING OFFICE PARK** totaling 124,275 SF: 209 Burlington Road: 60,000 SF 213 Burlington Road: 64,275 SF

### SEVERAL ON-SITE RESTAURANTS including:

Panera Bread, Bamboo Gourmet, Tashan Indian, and The Melting Pot.

### **CREATIVE OFFICE ENVIRONMENT** with access to:

Executive conference rooms, 48-seat stateof-the-art conference facility, and covered executive parking.





## FLOOR 2 SUITE B



2,271 - 8,271 RSF Suite B | (sub-divisible)





# FOR MORE INFORMATION, PLEASE CONTACT:

#### **Tom Aitken**

Sr Vice President +1617.462.2789 tom.aitken@avisonyoung.com

#### **Chris Reilly**

Sr Associate +1781.956.8989 chris.reilly@avisonyoung.com

© 2024, Avison Young New England LLC. The information contained herein was obtained from sources which we deem reliable and, while thought to be correct, is not guaranteed by Avison Young and as such, cannot be warranted nor form any part of any future contract.