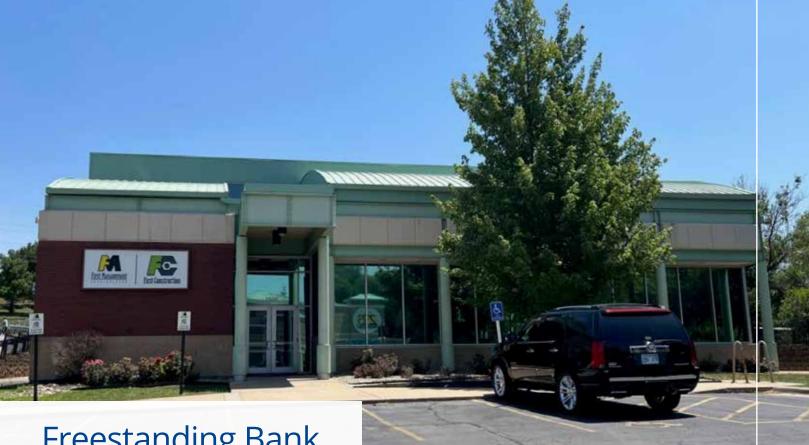

#### Own or lease a former bank building

This well-maintained freestanding property with drive-thru is a grocery-anchored pad site with signaled interchanges off both Kasold Drive and Clinton Parkway. It is ideal for a financial institution, accountant, attorney or other professional services. There is unique monument signage opportunity visible from Clinton Parkway and Kasold Drive with approximately 24,000 cars per day.

#### Property Highlights

| Legal Address:  | 3500 Clinton Parkway |
|-----------------|----------------------|
| Location:       | Lawrence, Kansas     |
| Site Area:      | 30,822 SF            |
| Traffic Count:  | 24,000+              |
| Zoning:         | PCD                  |
| Square Footage: | 5,576 SF             |
| Year Built:     | 2000                 |
| Sale Price:     | \$1,589,000          |
| Lease Price:    | \$25/SF, NNN         |
|                 |                      |