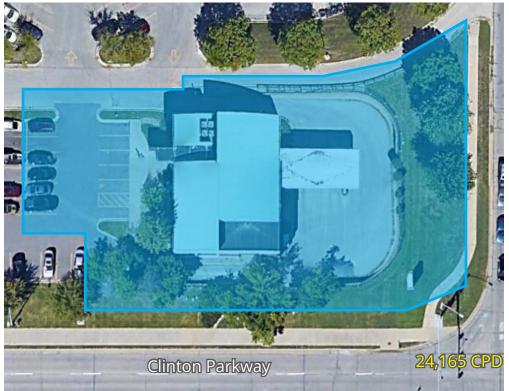

#### Own or lease a former bank building

This well-maintained freestanding property with drive-thru is a grocery-anchored pad site with signaled interchanges off both Kasold Drive and Clinton Parkway. It is ideal for a financial institution, accountant, attorney or other professional services. There is unique monument signage opportunity visible from Clinton Parkway and Kasold Drive with approximately 24,000 cars per day.

#### Property Highlights

| Legal Address:  | 3500 Clinton Parkway |
|-----------------|----------------------|
| Location:       | Lawrence, Kansas     |
| Site Area:      | 30,822 SF            |
| Traffic Count:  | 24,000+              |
| Zoning:         | PCD                  |
| Square Footage: | 5,576 SF             |
| Year Built:     | 2000                 |
| Sale Price:     | \$1,589,000          |
| Lease Price:    | \$25/SF, NNN         |
|                 |                      |