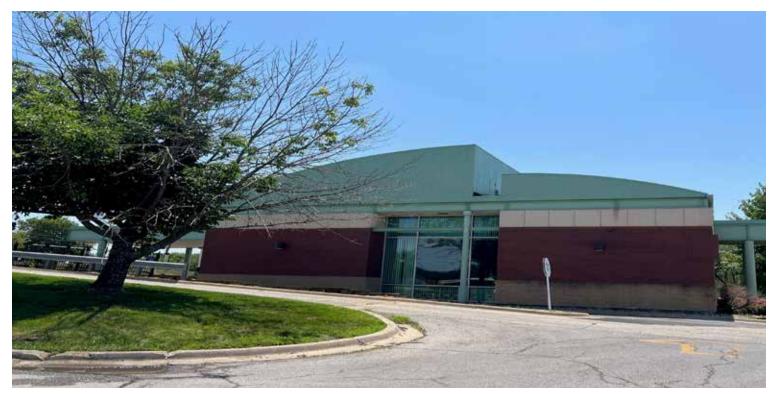

#### Own or lease a former bank building

This well-maintained freestanding property with drive-thru is a grocery-anchored pad site with signaled interchanges off both Kasold Drive and Clinton Parkway. It is ideal for a financial institution, accountant, attorney or other professional services. There is unique monument signage opportunity visible from Clinton Parkway and Kasold Drive with approximately 24,000 cars per day.