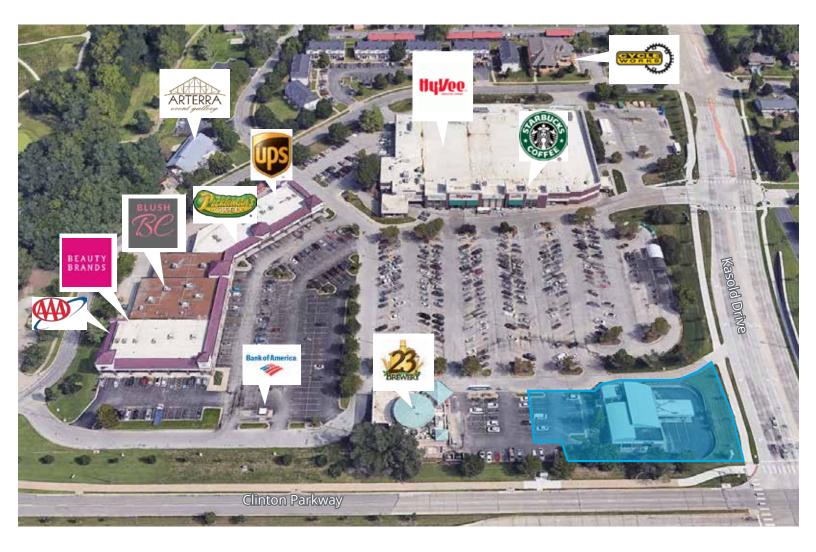

#### Own or lease a former bank building

This well-maintained freestanding property with drive-thru is a grocery-anchored pad site with signaled interchanges off both Kasold Drive and Clinton Parkway. It is ideal for a financial institution, accountant, attorney or other professional services. There is unique monument signage opportunity visible from Clinton Parkway and Kasold Drive with approximately 24,000 cars per day.