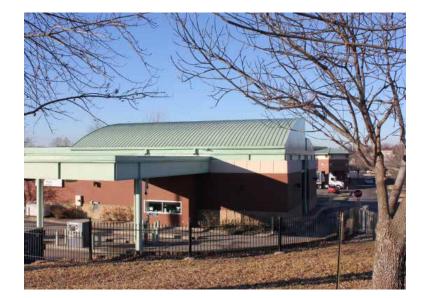

#### Own or lease a former bank building

This well-maintained freestanding property with drive-thru is a grocery-anchored pad site with signaled interchanges off both Kasold Drive and Clinton Parkway. It is ideal for a financial institution, accountant, attorney or other professional services. There is unique monument signage opportunity visible from Clinton Parkway and Kasold Drive with approximately 24,000 cars per day.