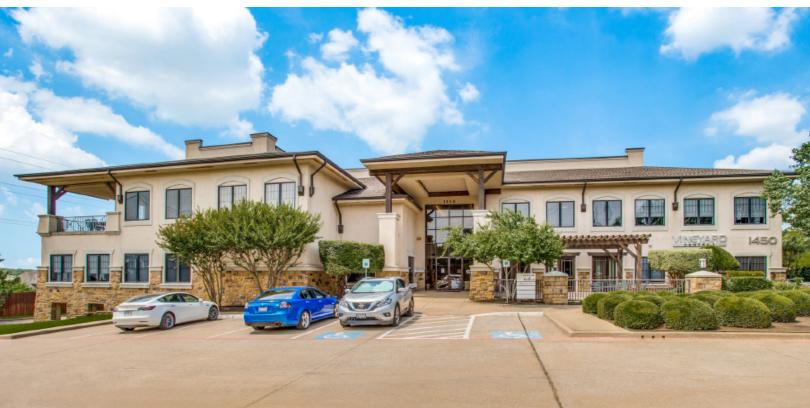

# VINEYARD CENTRE I - 1450 HUGHES RD

- 4 20,172 RSF 2-story building
- Built in 1997
- 4.00/1,000 parking ratio
- Building signage available

# VINEYARD CENTRE II - 1452 HUGHES RD

- 48,583 building 3 story building
- Built in 2002
- 4.00/1,000 parking ratio
- Building signage available
- Spec suites available