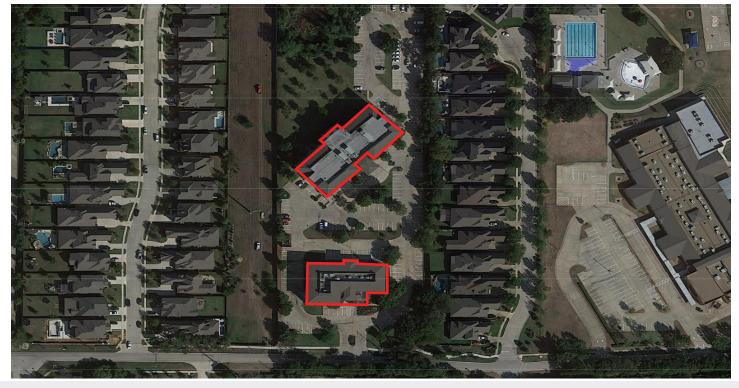

# VINEYARD CENTRE I - 1450 HUGHES RD

- 4 20,172 RSF 2-story building
- Built in 1997
- 4.00/1,000 parking ratio
- Building signage available

# VINEYARD CENTRE II - 1452 HUGHES RD

- 48,583 building 3 story building
- Built in 2002
- 4.00/1,000 parking ratio
- Building signage available
- Spec suites available





#### FOR MORE INFORMATION, PLEASE CONTACT:

LINDSAY WOLCOTT BROWN | **214.538.6224** Vice President Lindsay.Wolcottl@foundrycommercial.com







# **AREA AMENITIES**



100+





RESTAURANT OPTIONS
WITHIN 3 MILES

RETAIL OPTIONS WITHIN 3 MILES

MILES TO DFW AIRPORT PARKS & GOLF COURSES WITHIN 5 MILES

#### FOR MORE INFORMATION, PLEASE CONTACT:

LINDSAY WOLCOTT BROWN | 214.538.6224 Vice President Lindsay.Wolcottl@foundrycommercial.com



# **AERIAL AND PROPERTY OUTLINE**





### FOR MORE INFORMATION, PLEASE CONTACT:

LINDSAY WOLCOTT BROWN | 214.538.6224 Vice President Lindsay. Wolcottl@foundrycommercial.com



### **DEMOGRAPHICS**

# 1 MILE RADIUS



9,583

ESTIMATED POPULATION 2020



42.9

AVERAGE AGE



\$371,045

MEDIAN HOME VALUE 2020



8,215

TOTAL EMPLOYEES



\$86,980

AVG HOUSEHOLD INCOME

### 3 MILE RADIUS



9,583

ESTIMATED POPULATION 2020



42.9

AVERAGE AGE



\$371,045

MEDIAN HOME VALUE 2020



8,215

TOTAL EMPLOYEES



\$86,980

AVG HOUSEHOLD INCOME

### 5 MILE RADIUS



9,583

ESTIMATED POPULATION 2020



42.9

AVERAGE AGE



\$371,045

MEDIAN HOME VALUE 2020



8,215

TOTAL EMPLOYEES



\$86,980

AVG HOUSEHOLD INCOME



### FOR MORE INFORMATION, PLEASE CONTACT:

Linds ay. Wolcottl@foundrycommercial.com

LINDSAY WOLCOTT BROWN | 214.538.62