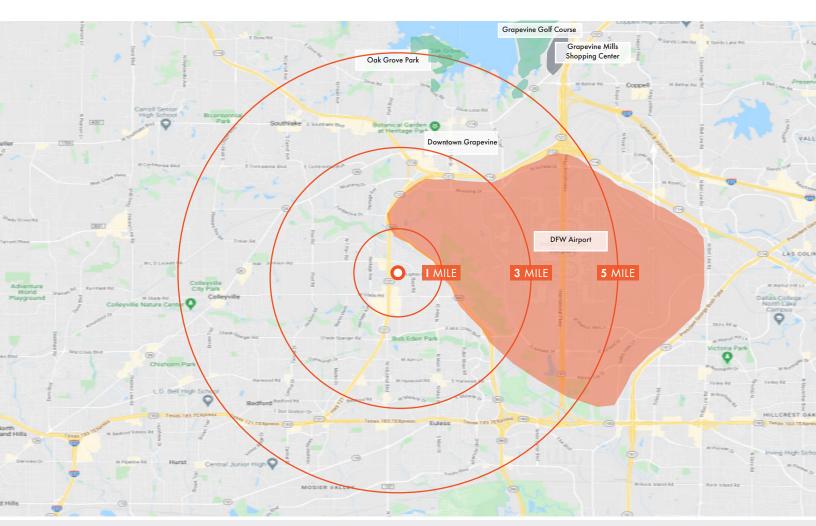

### **DEMOGRAPHICS**

# 1 MILE RADIUS

9,583

ESTIMATED POPULATION 2020

42.9

AVERAGE AGE

\$371,045

MEDIAN HOME VALUE 2020

8,215

TOTAL EMPLOYEES

\$86,980

AVG HOUSEHOLD INCOME

### 3 MILE RADIUS

9,583

ESTIMATED POPULATION 2020

42.9

AVERAGE AGE

\$371,045

MEDIAN HOME VALUE 2020

8,215

### 5 MILE RADIUS

9,583

ESTIMATED POPULATION 2020

42.9

AVERAGE AGE

\$371,045

MEDIAN HOME VALUE 2020

8,215