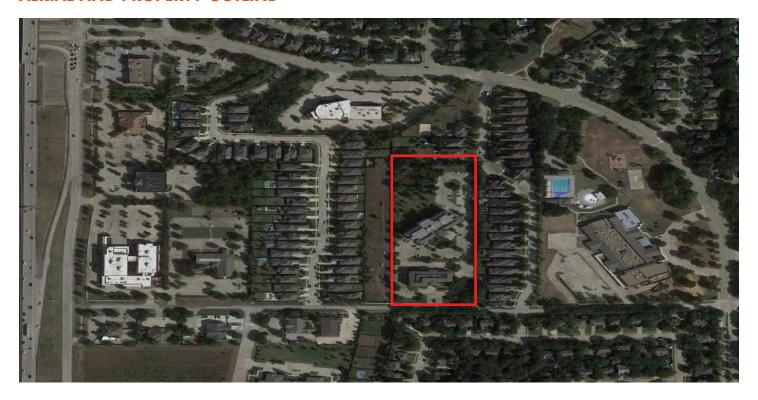

# VINEYARD CENTRE I - 1450 HUGHES RD

- 4 20,172 RSF 2-story building
- Built in 1997
- 4.00/1,000 parking ratio
- Building signage available

# VINEYARD CENTRE II - 1452 HUGHES RD

- 48,583 building 3 story building
- Built in 2002
- 4.00/1,000 parking ratio
- Building signage available
- Spec suites available





#### FOR MORE INFORMATION, PLEASE CONTACT:

LINDSAY WOLCOTT BROWN | **214.538.6224** Vice President Lindsay.Wolcottl@foundrycommercial.com







# **AREA AMENITIES**



100+





RESTAURANT OPTIONS
WITHIN 3 MILES

RETAIL OPTIONS WITHIN 3 MILES

MILES TO DFW AIRPORT PARKS & GOLF COURSES WITHIN 5 MILES

#### FOR MORE INFORMATION, PLEASE CONTACT:

LINDSAY WOLCOTT BROWN | 214.538.6224 Vice President Lindsay.Wolcottl@foundrycommercial.com



# **AERIAL AND PROPERTY OUTLINE**





### FOR MORE INFORMATION, PLEASE CONTACT:

LINDSAY WOLCOTT BROWN | 214.538.6224 Vice President Lindsay. Wolcottl@foundrycommercial.com



### **DEMOGRAPHICS**

# 1 MILE RADIUS



9,583

ESTIMATED POPULATION 2020



42.9

AVERAGE AGE



\$371,045

MEDIAN HOME VALUE 2020



8,215

TOTAL EMPLOYEES



\$86,980

AVG HOUSEHOLD INCOME

### 3 MILE RADIUS



9,583

ESTIMATED POPULATION 2020



42.9

AVERAGE AGE



\$371,045

MEDIAN HOME VALUE 2020



8,215

TOTAL EMPLOYEES



\$86,980

AVG HOUSEHOLD INCOME

### 5 MILE RADIUS



9,583

ESTIMATED POPULATION 2020



42.9

AVERAGE AGE



\$371,045

MEDIAN HOME VALUE 2020



8,215

TOTAL EMPLOYEES



\$86,980

AVG HOUSEHOLD INCOME



### FOR MORE INFORMATION, PLEASE CONTACT:

Linds ay. Wolcottl@foundrycommercial.com

LINDSAY WOLCOTT BROWN | 214.538.