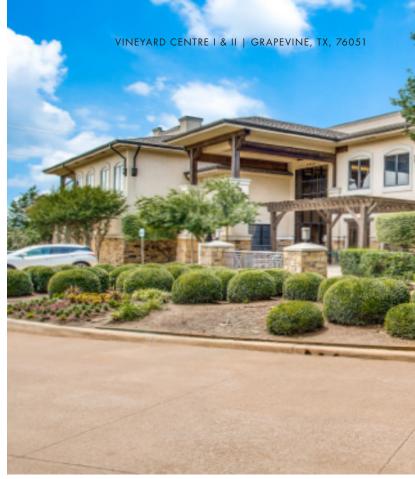

# VINEYARD CENTRE I - 1450 HUGHES RD

- 4 20,172 RSF 2-story building
- Built in 1997
- 4.00/1,000 parking ratio
- Building signage available

# VINEYARD CENTRE II - 1452 HUGHES RD

- 48,583 building 3 story building
- Built in 2002
- 4.00/1,000 parking ratio
- Building signage available
- Spec suites available