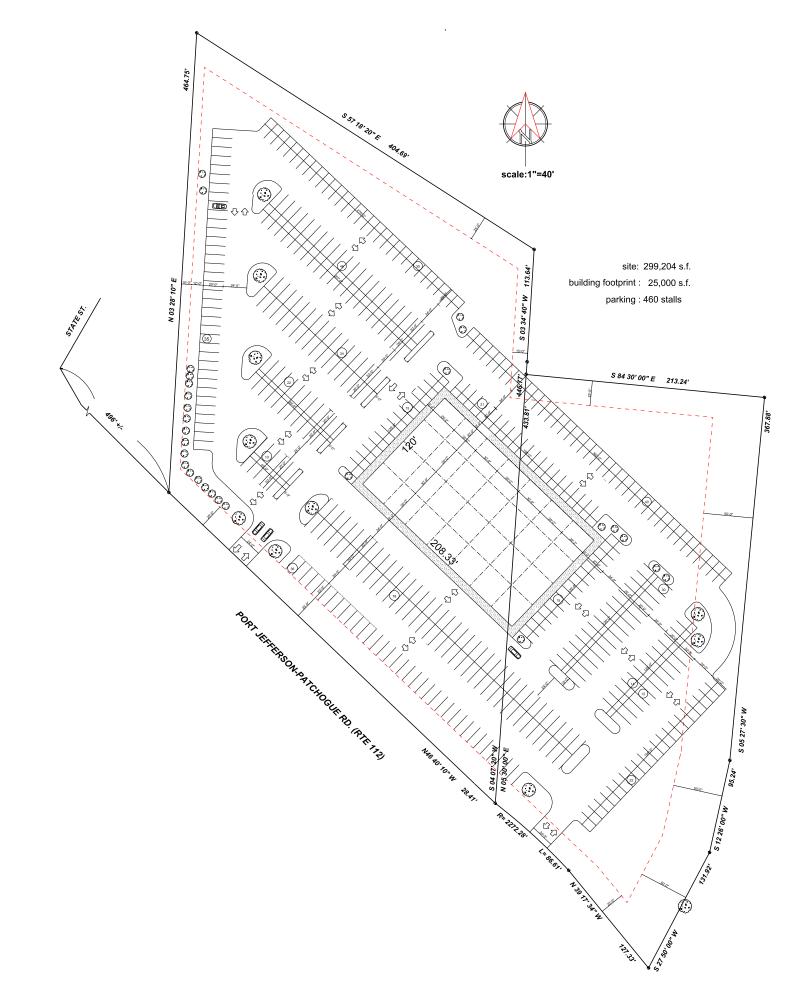

## **PROPOSED RETAIL SITE PLAN** (Subject to change based on tenant interest)

#### **COMMENTS**

Retail or Office Development site available

Up to 50,000 SF of Retail space available as of right

Up to 70,000 sf of Medical Office available with 460 parking spaces as of right

More space can be built subject to Town approval