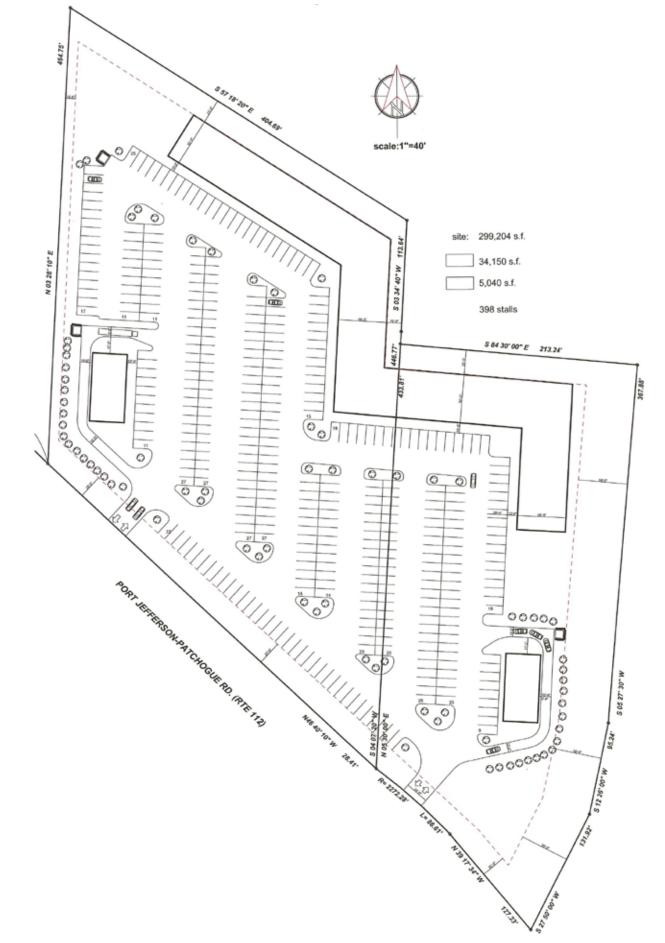

### **SITE PLAN**

#### **COMMENTS**

Retail or Office Development site available

Up to 50,000 SF of Retail space available as of right

Up to 70,000 sf of Medical Office available with 460 parking spaces as of right

More space can be built subject to Town approval