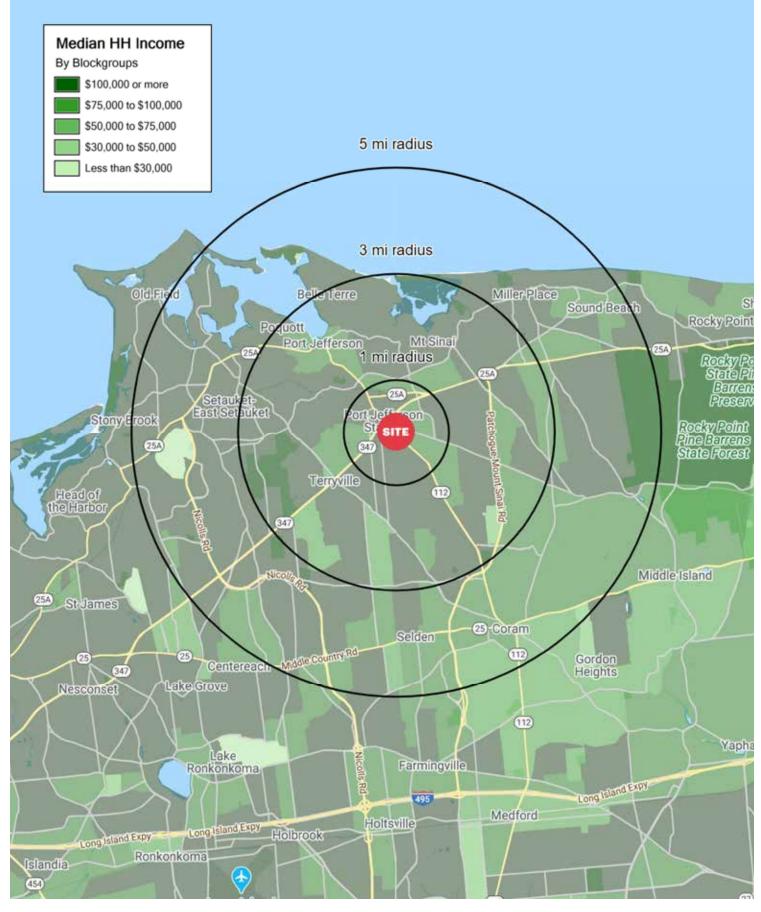

#### **AREA DEMOGRAPHICS**

1 MILE RADIUS POPULATION

8,347 HOUSEHOLDS 2,963 AVERAGE HOUSEHOLD INC \$119,457 MEDIAN HOUSEHOLD INCO \$100,330

3 MILE RADIUS POPULATION 76,846 HOUSEHOLDS 28,174 AVERAGE HOUSEHOLD INCOM \$127,484 MEDIAN HOUSEHOLD INCOME \$107,954

**5 MILE RADIUS** 

POPULATION 180,463 HOUSEHOLDS 62,144 AVERAGE HOUSEHOLD INCO \$128,433 MEDIAN HOUSEHOLD INCOM \$108,031

ROUTE 112/PORT JEFFERSON-PATCHOGUE ROAD PORT JEFFERSON STATION, NEW YORK

|      | COLLEGE GRADUATES (BACHELOR'S +) |
|------|----------------------------------|
|      | 2,144 - 37.1%                    |
|      | TOTAL BUSINESSES                 |
|      | 986                              |
| COME | TOTAL EMPLOYEES                  |
|      | 7,222                            |
| OME  | DAYTIME POPULATION (W/ 16 YR +)  |
|      | 9,445                            |
|      |                                  |

#### **AREA DEMOGRAPHICS**

**ROUTE 112/PORT JEFFERSON-PATCHOGUE ROAD PORT JEFFERSON STATION, NEW YORK**