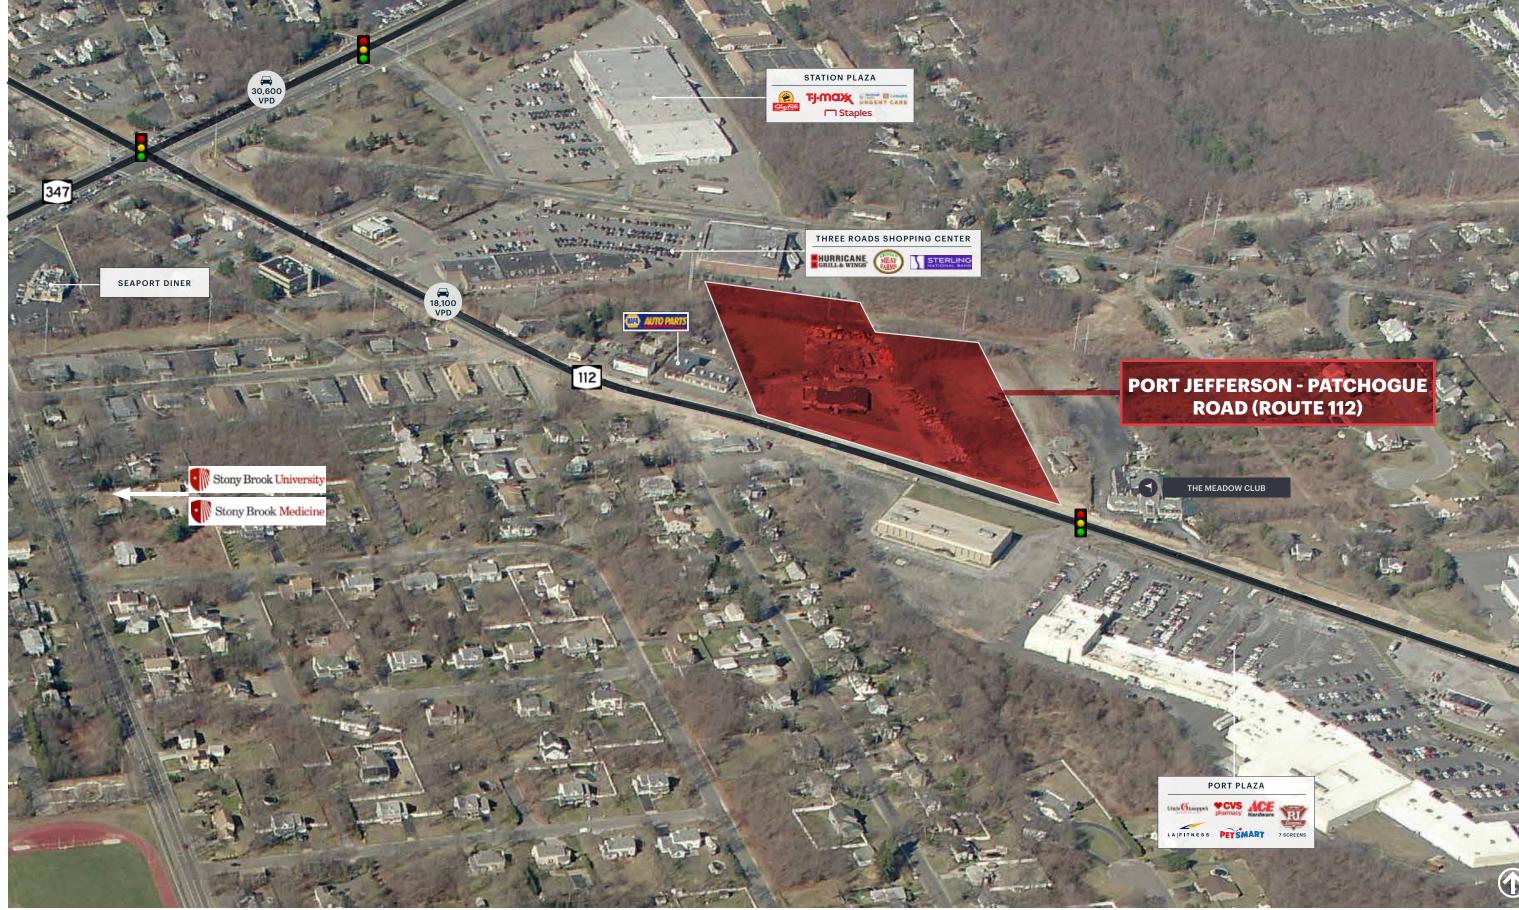

#### **MARKET AERIAL**

**ROUTE 112/PORT JEFFERSON-PATCHOGUE ROAD PORT JEFFERSON STATION, NEW YORK** 

### AERIAL