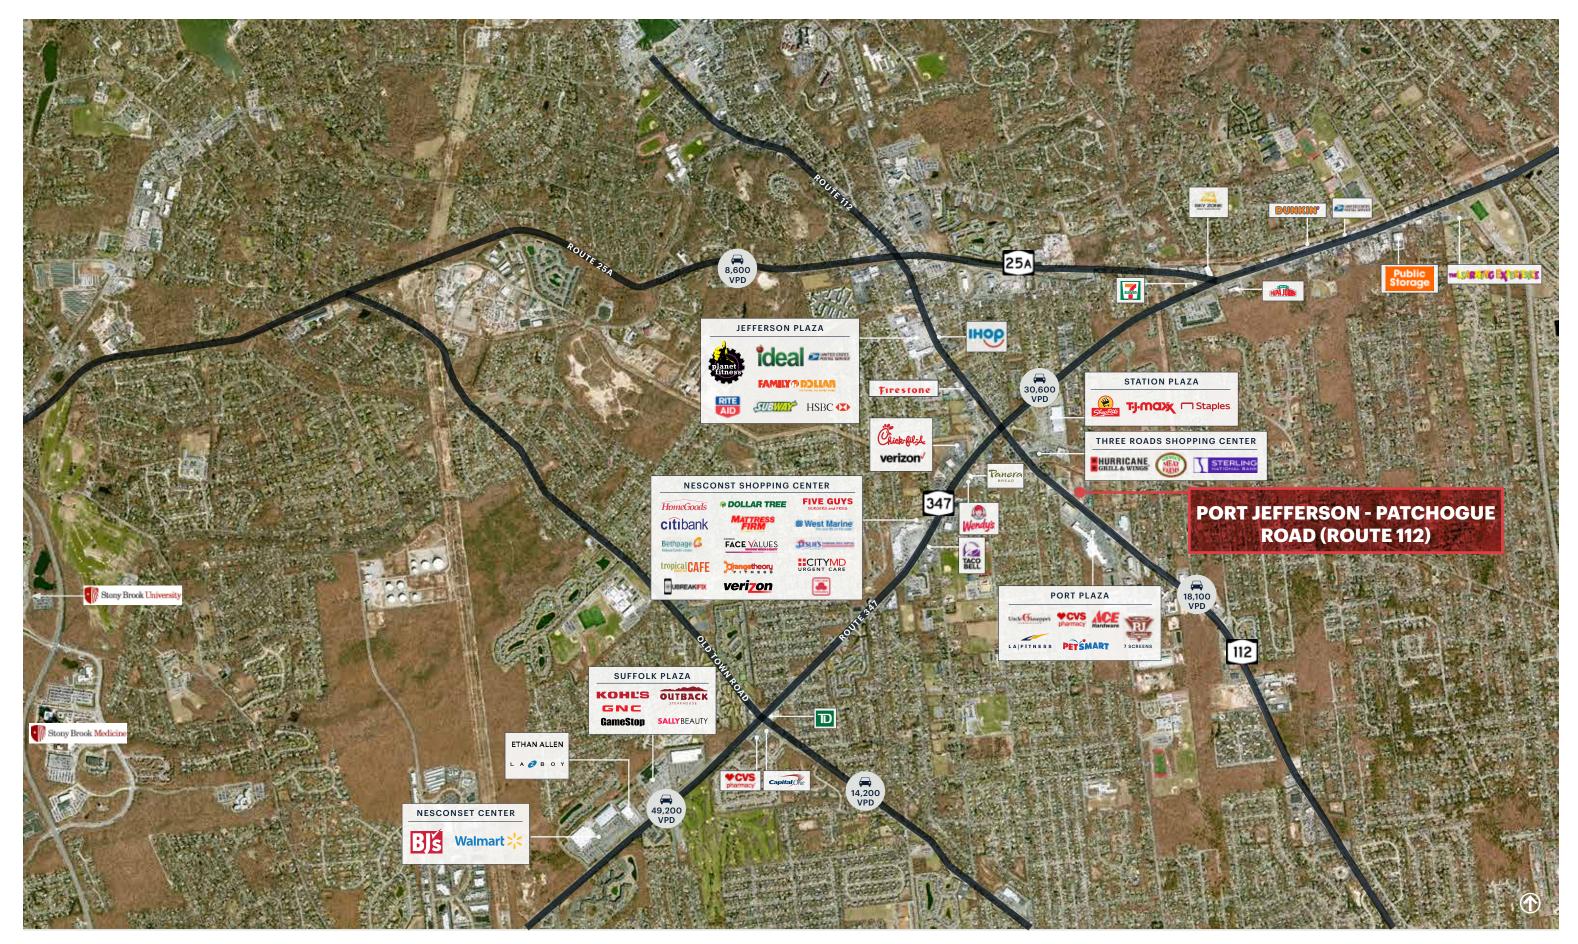

#### **MARKET AERIAL**

**ROUTE 112/PORT JEFFERSON-PATCHOGUE ROAD PORT JEFFERSON STATION, NEW YORK** 