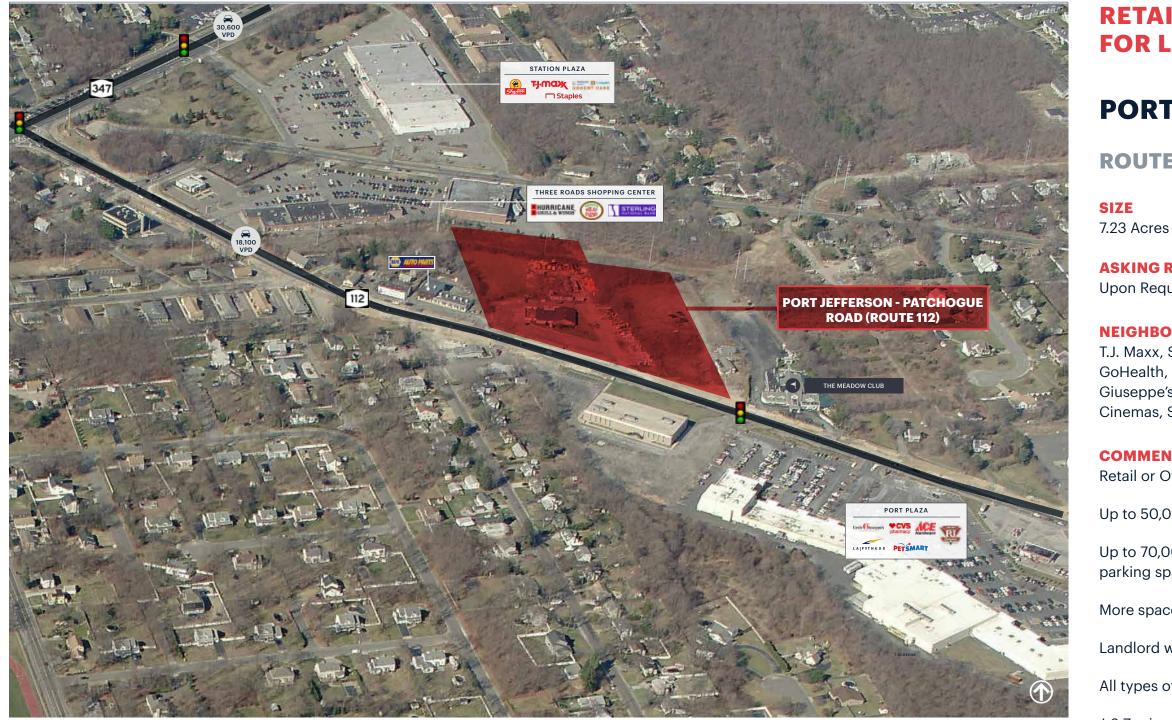

## **RETAIL OR OFFICE DEVELOPMENT FOR LEASE**

## **PORT JEFFERSON STATION, NY**

### **ROUTE 112**

**ASKING RENT** 

**Upon Request** 

#### **NEIGHBORS**

T.J. Maxx, Shop Rite, Staples, King Kullen, Northwell/ GoHealth, HomeGoods, Mattress Firm, Dollar Tree, Uncle Giuseppe's, LA Fitness, Petsmart, Ace Hardware, CVS, PJ Cinemas, Stony Brook University

#### **COMMENTS**

Retail or Office Development site available

Up to 50,000 SF of Retail space available as of right

Up to 70,000 sf of Medical Office available with 460 parking spaces as of right

More space can be built subject to Town approval

Landlord will build to suit

All types of Tenants considered