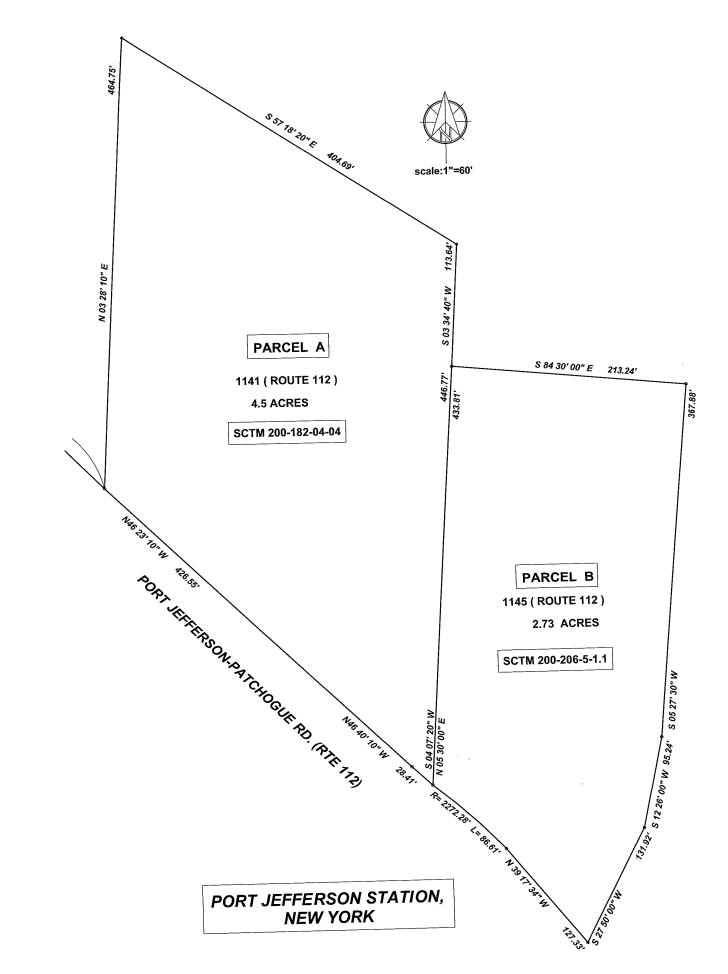

TAIL OR OFFICE DEVELOPMENT FOR LEASE**

## **PORT JEFFERSON STATION, NY**

### **ROUTE 112**

**ASKING RENT** 

**Upon Request** 

#### **NEIGHBORS**

T.J. Maxx, Shop Rite, Staples, King Kullen, Northwell/ GoHealth, HomeGoods, Mattress Firm, Dollar Tree, Uncle Giuseppe's, LA Fitness, Petsmart, Ace Hardware, CVS, PJ Cinemas, Stony Brook University

#### **COMMENTS**

Retail or Office Development site available

Up to 50,000 SF of Retail space available as of right

Up to 70,000 sf of Medical Office available with 460 parking spaces as of right

More space can be built subject to Town approval

Landlord will build to suit

All types of Tenants considered

#### **MARKET AERIAL**



**ROUTE 112/PORT JEFFERSON-PATCHOGUE ROAD PORT JEFFERSON STATION, NEW YORK** 

### AERIAL



### **SITE PLAN**



## **PROPOSED RETAIL SITE PLAN** (Subject to change based on tenant interest)



### **OFFICE PLAN**



#### **AREA DEMOGRAPHICS**



1 MILE RADIUS POPULATION

8,347 HOUSEHOLDS 2,963 AVERAGE HOUSEHOLD INC \$119,457 MEDIAN HOUSEHOLD INCO \$100,330

3 MILE RADIUS POPULATION 76,846 HOUSEHOLDS 28,174 AVERAGE HOUSEHOLD INCOM \$127,484 MEDIAN HOUSEHOLD INCOME \$107,954

**5 MILE RADIUS** 

POPULATION 180,463 HOUSEHOLDS 62,144 AVERAGE HOUSEHOLD INCO \$128,433 MEDIAN HOUSEHOLD INCOM \$108,031

ROUTE 112/PORT JEFFERSON-PATCHOGUE ROAD PORT JEFFERSON STATION, NEW YORK

|      | COLLEGE GRADUATES (BACHELOR'S +) |
|------|----------------------------------|
|      | 2,144 - 37.1%                    |
|      | TOTAL BUSINESSES                 |
|      | 986                              |
| COME | TOTA