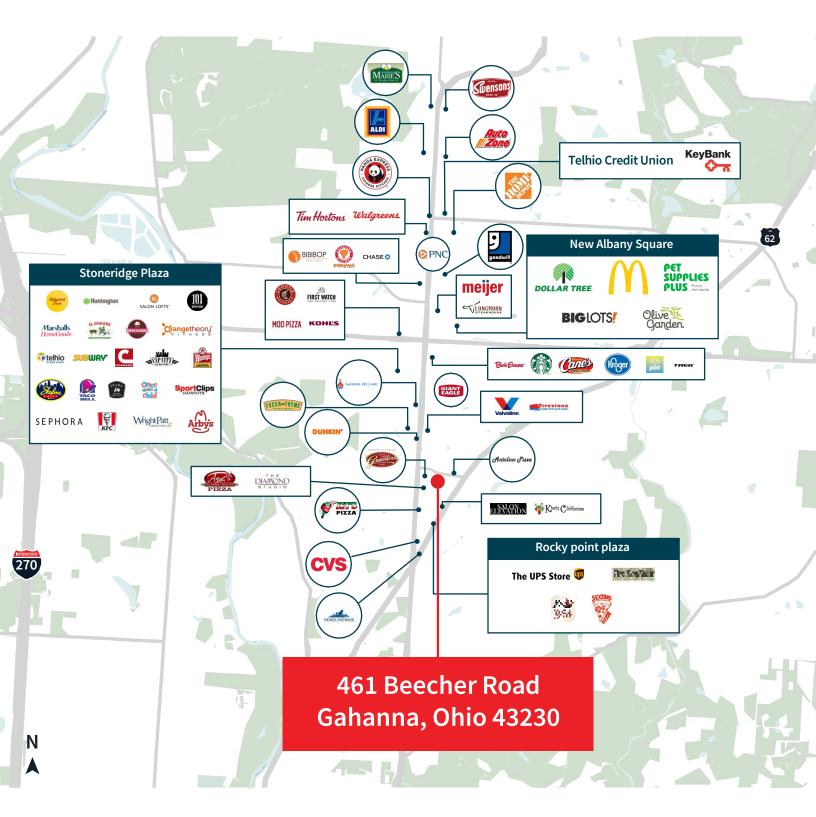

balance of private offices and open space
- Passenger elevator serves all three levels
- Three lane canopy drive-thru
- Outdoor patio area
- Building and monument signage opportunities
- 48 on-site parking spaces
- Situated on 1.695 acre | built in 2006
- Zoned neighborhood commercial
- Approved uses include but are not limited to: professional office, medical office, child/adult daycare, privately owned schools, restaurant, small-scale retail

#### **Sale price:** \$2,750,000





#### First floor plan

- (7) Executive office
- (1) 8 to 12 seat conference room



#### Second floor plan (Move-in ready/Fully furnished)

- (7) Executive office
- (1) 8 to 12 seat conference room
- (20) Workstations



## Lower level floor plan



## Parcel map



#### Location map





#### Nearby amenities



#### Demographics



| Population           | 1 mile | 3 miles | 5 miles |  |
|----------------------|--------|---------|---------|--|
| Total population     | 9,979  | 72,931  | 189,978 |  |
| Average age          | 43     | 39      | 38      |  |
| Average age (male)   | 41     | 38      | 37      |  |
| Average age (female) | 44     | 41      | 39      |  |
| Households & income  | 1 mile | 3 miles | 5 miles |  |
| Total households     | 4,363  | 30,349  | 76,817  |  |
| # of persons per HH  | 2.3    | 2.4     | 2.5     |  |
|                      |        |         |         |  |

\$395,469

\$396,164

\* Demographic data derived from AlphaMap

Average house value

©2024 Jones Lang LaSalle Brokerage, Inc. All rights reserved.

\$345,095

## Property photographs













# Propert