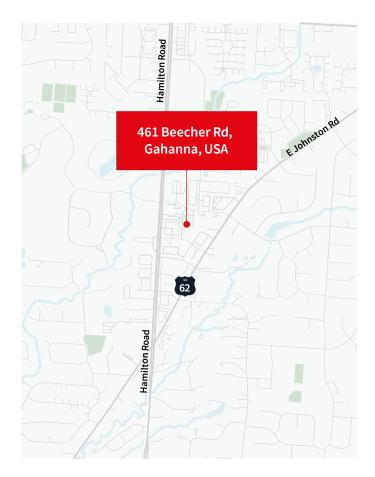

# **For sale**

461 Beecher Road Gahanna, Ohio 43230





## 461 Beecher Road Gahanna, Ohio 43230

#### **Property features**

- 17,413 s.f. Class A office/retail building
- Rare owner occupant opportunity
- Ability to multi-tenant if needed
- Premium finishes throughout
- Efficient balance of private offices and open space
- Passenger elevator serves all three levels
- Three lane canopy drive-thru
- Outdoor patio area
- Building and monument signage opportunities
- 48 on-site parking spaces
- Situated on 1.695 acre | built in 2006
- Zoned neighborhood commercial
- Approved uses include but are not limited to: professional office, medical office, child/adult daycare, privately owned schools, restaurant, small-scale retail

#### **Sale price:** \$2,750,000





#### First floor plan

- (7) Executive office
- (1) 8 to 12 seat conference room



#### Second floor plan (Move-in ready/Fully furnished)

- (7) Executive office
- (1) 8 to 12 seat conference room
- (20) Workstations



## Lower level floor plan



## Parcel map



#### Location map





#### Nearby amenities



#### Demographics



| Population           | 1 mile | 3 miles | 5 miles |  |
|----------------------|--------|---------|---------|--|
| Total population     | 9,979  | 72,931  | 189,978 |  |
| Average age          | 43     | 39      | 38      |  |
| Average age (male)   | 41     | 38      | 37      |  |
| Average age (female) | 44     | 41      | 39      |  |
| Households & income  | 1 mile | 3 miles | 5 miles |  |
| Total households     | 4,363  | 30,349  | 76,817  |  |
| #