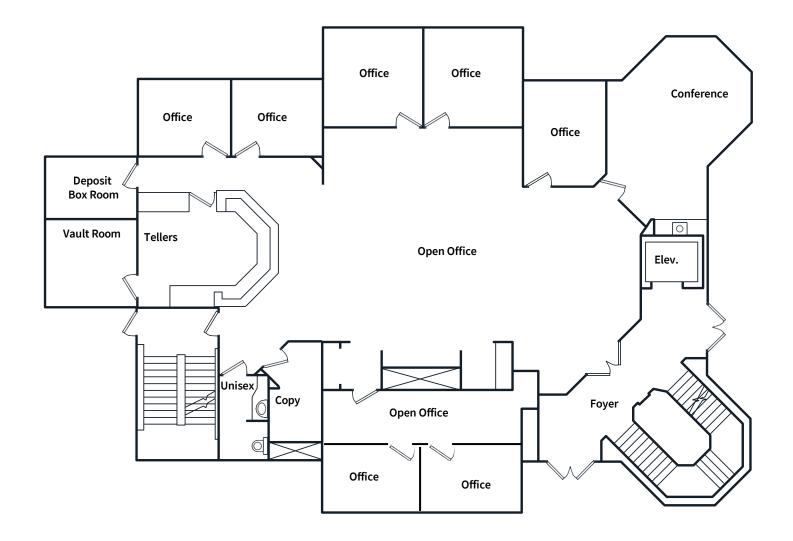

#### First floor plan

- (7) Executive office
- (1) 8 to 12 seat conference room

#### Second floor plan (Move-in ready/Fully furnished)

- (7) Executive office
- (1) 8 to 12 seat conference room
- (20) Workstations