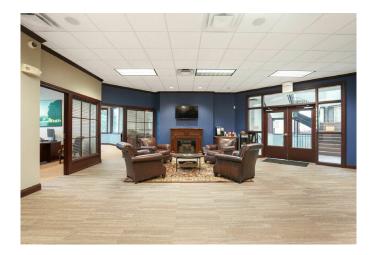

#### **Property features**

- 17,413 s.f. Class A office/retail building
- Rare owner occupant opportunity
- Ability to multi-tenant if needed
- Premium finishes throughout
- Efficient balance of private offices and open space
- Passenger elevator serves all three levels
- Three lane canopy drive-thru
- Outdoor patio area
- Building and monument signage opportunities
- 48 on-site parking spaces
- Situated on 1.695 acre | built in 2006
- Zoned neighborhood commercial
- Approved uses include but are not limited to: professional office, medical office, child/adult daycare, privately owned schools, restaurant, small-scale retail

## Property photographs

# Property photographs