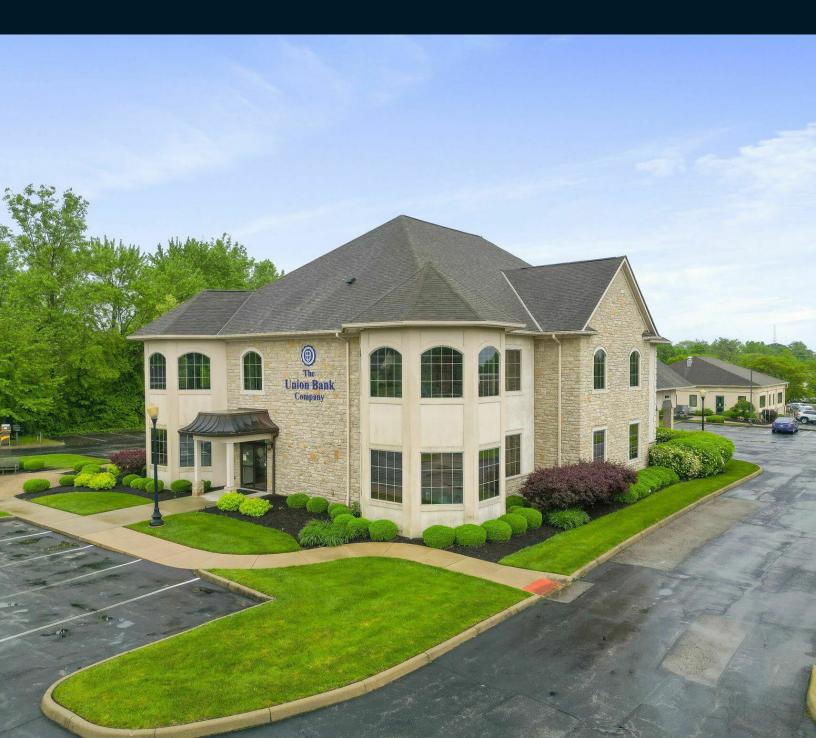

# **For sale**

461 Beecher Road Gahanna, Ohio 43230

## 461 Beecher Road Gahanna, Ohio 43230

#### **Property features**

- 17,413 s.f. Class A office/retail building
- Rare owner occupant opportunity
- Ability to multi-tenant if needed
- Premium finishes throughout
- Efficient balance of private offices and open space
- Passenger elevator serves all three levels
- Three lane canopy drive-thru
- Outdoor patio area
- Building and monument signage opportunities
- 48 on-site parking spaces
- Situated on 1.695 acre | built in 2006
- Zoned neighborhood commercial
- Approved uses include but are not limited to: professional office, medical office, child/adult daycare, privately owned schools, restaurant, small-scale retail

#### **Sale price:** \$2,750,000