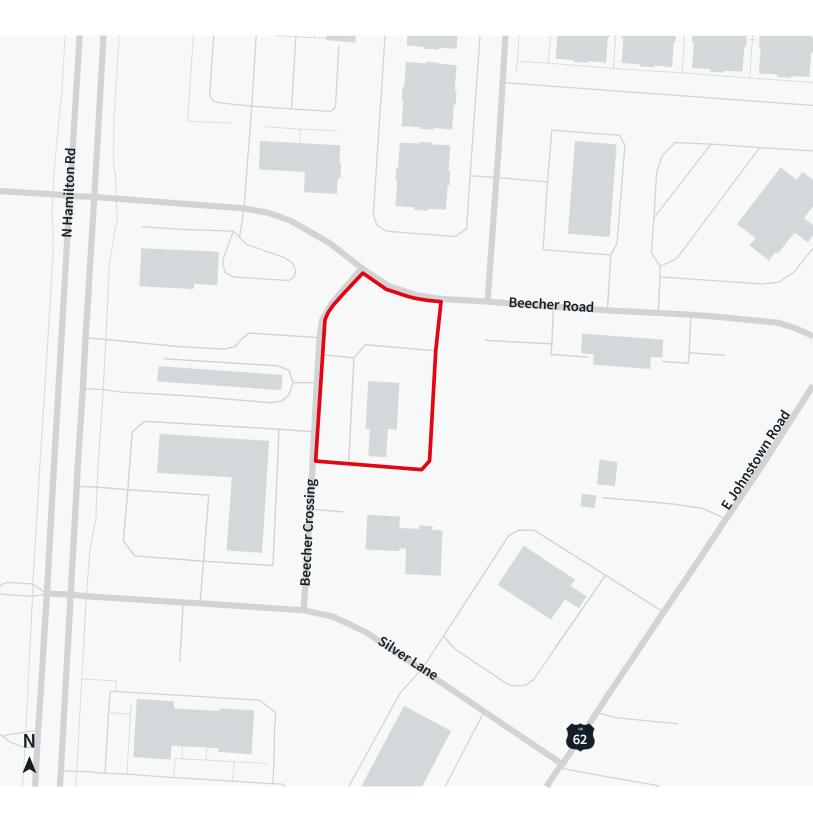

eeded
- Premium finishes throughout
- Efficient balance of private offices and open space
- Passenger elevator serves all three levels
- Three lane canopy drive-thru
- Outdoor patio area
- Building and monument signage opportunities
- 48 on-site parking spaces
- Situated on 1.695 acre | built in 2006
- Zoned neighborhood commercial
- Approved uses include but are not limited to: professional office, medical office, child/adult daycare, privately owned schools, restaurant, small-scale retail

#### **Sale price:** \$2,750,000





#### First floor plan

- (7) Executive office
- (1) 8 to 12 seat conference room



#### Second floor plan (Move-in ready/Fully furnished)

- (7) Executive office
- (1) 8 to 12 seat conference room
- (20) Workstations



## Lower level floor plan



## Parcel map



#### Location map





#### Nearby amenities



#### Demographics



| Population           | 1 mile | 3 miles | 5 miles |  |
|----------------------|--------|---------|---------|--|
| Total population     | 9,979  | 72,931  | 189,978 |  |
| Average age          | 43     | 39      | 38      |  |
| Average age (male)   | 41     | 38      | 37      |  |
| Average age (female) | 44     | 41      | 39      |  |
| Households & income  | 1 mile | 3 miles | 5 miles |  |
| Total households     | 4,363  | 30,349  | 76,817  |  |
| # of persons per HH  | 2.3    | 2.4     | 2.5     |  |
|                      |        |         |         |  |

\$395,469

\$396,164

\* Demographic data derived from AlphaMap

Average house value

©2024 Jones Lang LaSalle Brokerage, Inc. All rights reserved.

\$345,095