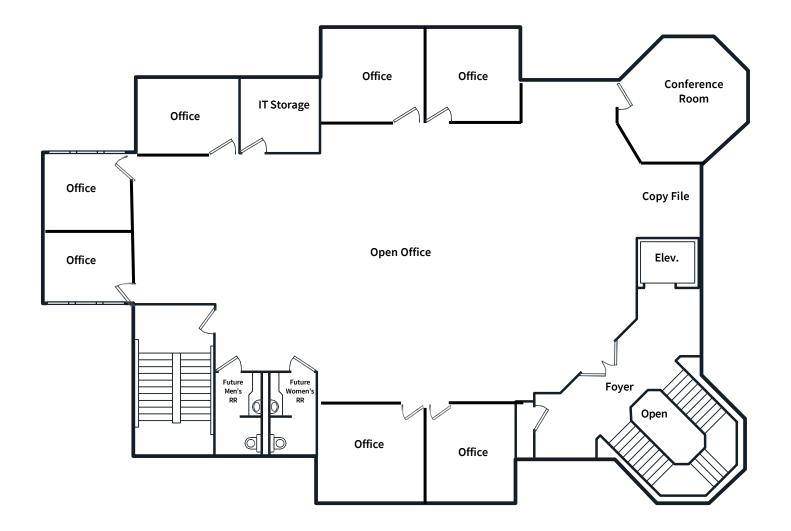

#### Second floor plan (Move-in ready/Fully furnished)

- (7) Executive office
- (1) 8 to 12 seat conference room
- (20) Workstations