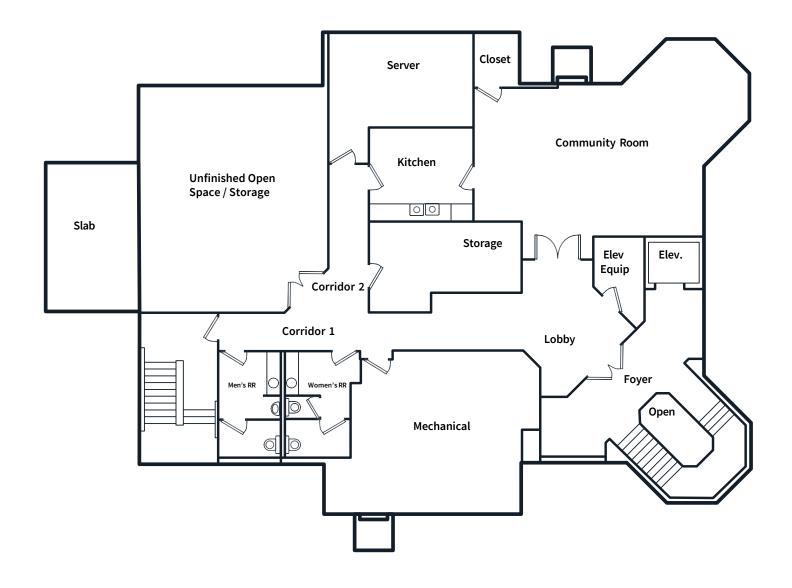

multi-tenant if needed
- Premium finishes throughout
- Efficient balance of private offices and open space
- Passenger elevator serves all three levels
- Three lane canopy drive-thru
- Outdoor patio area
- Building and monument signage opportunities
- 48 on-site parking spaces
- Situated on 1.695 acre | built in 2006
- Zoned neighborhood commercial
- Approved uses include but are not limited to: professional office, medical office, child/adult daycare, privately owned schools, restaurant, small-scale retail

#### **Sale price:** \$2,750,000





#### First floor plan

- (7) Executive office
- (1) 8 to 12 seat conference room



#### Second floor plan (Move-in ready/Fully furnished)

- (7) Executive office
- (1) 8 to 12 seat conference room
- (20) Workstations



## Lower level floor plan



## Parcel map



#### Location map





#### Nearby amenities



#### Demographics



| Population           | 1 mile | 3 miles | 5 miles |  |
|----------------------|--------|---------|---------|--|
| Total population     | 9,979  | 72,931  | 189,978 |  |
| Average age          | 43     | 39      | 38      |  |
| Average age (male)   | 41     | 38      | 37      |  |
| Average age (female) | 44     | 41      | 39      |  |
| Households & income  | 1 mile | 3 miles | 5 miles |  |
| Total households     | 4,363  | 30,349  | 76,817  |  |
| # of persons per HH  | 2.3    | 2.4     | 2.5     |  |
|                      |        |         |         |  |

\$395,469

\$396,164

\* Demographic data derived from AlphaMap

Average house value

©2024 Jones Lang LaSalle Brokerage, Inc. All rights res