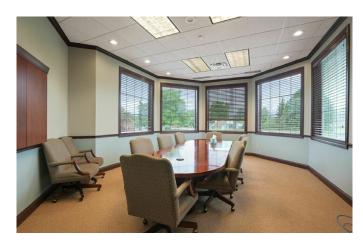

#### **Property features**

- 17,413 s.f. Class A office/retail building
- Rare owner occupant opportunity
- Ability to multi-tenant if needed
- Premium finishes throughout
- Efficient balance of private offices and open space
- Passenger elevator serves all three levels
- Three lane canopy drive-thru
- Outdoor patio area
- Building and monument signage opportunities
- 48 on-site parking spaces
- Situated on 1.695 acre | built in 2006
- Zoned neighborhood commercial
- Approved uses include but are not limited to: professional office, medical office, child/adult daycare, privately owned schools, restaurant, small-scale retail

## Property photographs

# Property photographs