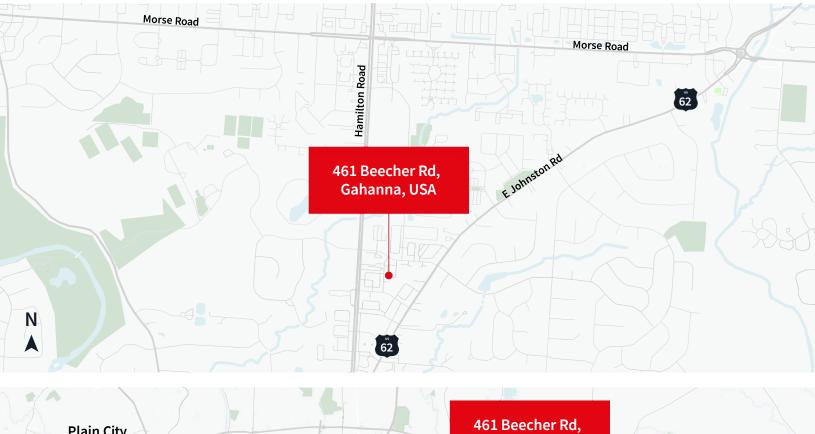

hes throughout
- Efficient balance of private offices and open space
- Passenger elevator serves all three levels
- Three lane canopy drive-thru
- Outdoor patio area
- Building and monument signage opportunities
- 48 on-site parking spaces
- Situated on 1.695 acre | built in 2006
- Zoned neighborhood commercial
- Approved uses include but are not limited to: professional office, medical office, child/adult daycare, privately owned schools, restaurant, small-scale retail

#### **Sale price:** \$2,750,000





#### First floor plan

- (7) Executive office
- (1) 8 to 12 seat conference room



#### Second floor plan (Move-in ready/Fully furnished)

- (7) Executive office
- (1) 8 to 12 seat conference room
- (20) Workstations



## Lower level floor plan



## Parcel map



#### Location map





#### Nearby amenities



#### Demographics



| Population           | 1 mile | 3 miles | 5 miles |  |
|----------------------|--------|---------|---------|--|
| Total population     | 9,979  | 72,931  | 189,978 |  |
| Average age          | 43     | 39      | 38      |  |
| Average age (male)   | 41     | 38      | 37      |  |
| Average age (female) | 44     | 41      | 39      |  |
| Households & income  | 1 mile | 3 miles | 5 miles |  |
| Total households     | 4,363  | 30,349  | 76,817  |  |
| # of persons per HH  | 2.3    | 2.4     | 2.5     |  |
|                      |        |         |         |  |

\$395,469

\$396,164

\* Demographic data derived from AlphaMap

Average house value

©2024 Jones Lang LaSalle Brokerage, Inc. All rights reserved.

\$345,095

## Property photogr