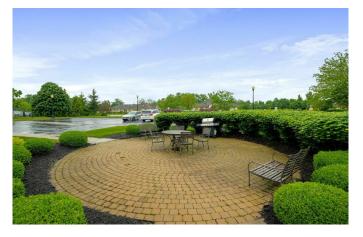

#### **Property features**

- 17,413 s.f. Class A office/retail building
- Rare owner occupant opportunity
- Ability to multi-tenant if needed
- Premium finishes throughout
- Efficient balance of private offices and open space
- Passenger elevator serves all three levels
- Three lane canopy drive-thru
- Outdoor patio area
- Building and monument signage opportunities
- 48 on-site parking spaces
- Situated on 1.695 acre | built in 2006
- Zoned neighborhood commercial
- Approved uses include but are not limited to: professional office, medical office, child/adult daycare, privately owned schools, restaurant, small-scale retail

## Property photographs

# Property photographs