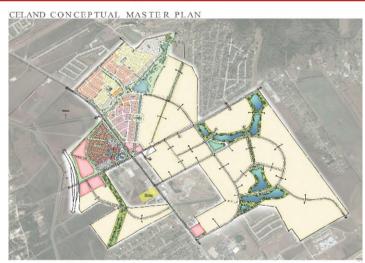

## Call for Pricing

si workshop -riceland - mont belvieu, texas - july 27,202

Approximately 6,250 SF remaining of prime lease space on Eagle Drive in Mont Belvieu adjacent to the new home of the Chambers County Children's Museum. The layout allows flexibility or multiple uses. This is an ideal location for retail, office, gymnastics, or dance studio. Great visibility and access with ample parking. Mont Belvieu is one of the hottest submarkets in the Houston region and is poised to be even more so with a 1400-acre Riceland Master-planned community now under construction.