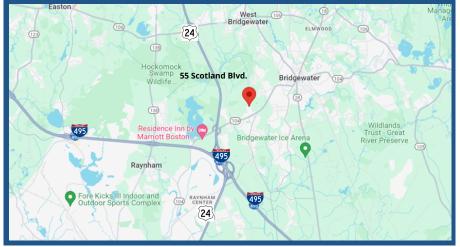

## Location

**55 Scotland Blvd.** is located only minutes from Route 24 and Interstate 495. 30 Miles to Boston, MA, 35 Miles to Providence, RI and 60 miles to Worcester, MA.

# Location

55 Scotland Blvd. offers warehouse/R&D space located only minutes from Route 24 and Interstate 495.