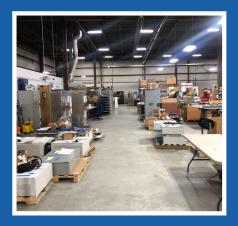

### WAREHOUSE/R&D BRIDGEWATER, MA

55 Scotland Blvd offers warehouse/R&D space located only minutes from Route 24 and Interstate 495. The industrial-zoned building has air conditioning throughout and is designed to support a variety of users in need of warehousing, R&D, distribution, manufacturing and flexible office space. The property offers 24' clear heights, ample parking, and extensive loading.

#### 24,200 SF +/- WAREHOUSE/R&D 1,800 SF +/- OFFICE

#### 55 SCOTLAND BLVD SPECS

Unit B: 26,000 SF For Lease 24,200 SF +/- Warehouse/R&D

1,800 SF +/- Office

Land Area: 11.8 Acres

Year Built: 1989

Clear Height: 24'

Loading:

10 Loading Docks: