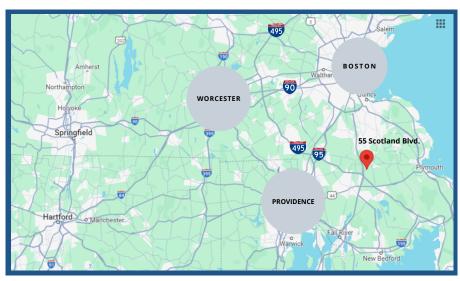

## Location

**55 Scotland Blvd.** is located only minutes from Route 24 and Interstate 495. 30 Miles to Boston, MA, 35 Miles to Providence, RI and 60 miles to Worcester, MA.