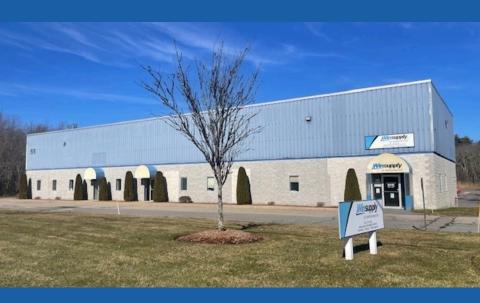

## **55 SCOTLAND BLVD**

Unit B - 26,000 SF FOR LEASE

### WAREHOUSE/R&D BRIDGEWATER, MA

55 Scotland Blvd offers warehouse/R&D space located only minutes from Route 24 and Interstate 495. The industrial-zoned building has air conditioning throughout and is designed to support a variety of users in need of warehousing, R&D, distribution, manufacturing and flexible office space. The property offers 24' clear heights, ample parking, and extensive loading.