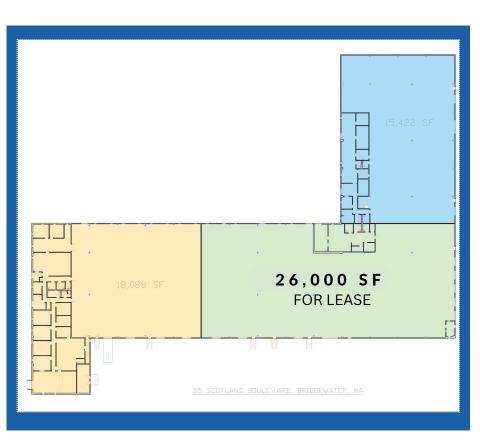

## Floor Plan

## **55 SCOTLAND BLVD**

Unit B - 26,000 SF FOR LEASE

#### 24,200 SF +/- WAREHOUSE/R&D 1,800 SF +/- OFFICE

#### 55 SCOTLAND BLVD SPECS

Unit B: 26,000 SF For Lease 24,200 SF +/- Warehouse/R&D

1,800 SF +/- Office

Land Area: 11.8 Acres

Year Built: 1989

Clear Height: 24'

Loading:

10 Loading Docks: