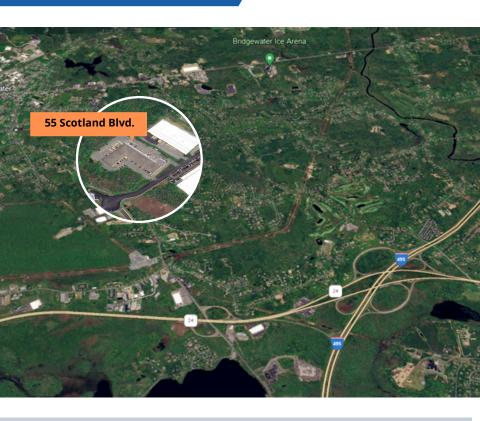

## Location

**55 Scotland Blvd.** is located only minutes from Route 24 and Interstate 495. 30 Miles to Boston, MA, 35 Miles to Providence, RI and 60 miles to Worcester, MA.

# Location

55 Scotland Blvd. offers warehouse/R&D space located only minutes from Route 24 and Interstate 495.