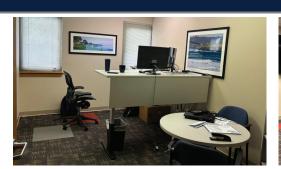

## 950 West Valley Road, Suite 2400, Wayne, PA

5,000+ square foot Main Line office condo in West Valley Corporate Center!

Welcome to your new corporate headquarters or your next investment opportunity. This office condominium consists of 5,319 square feet and can be operated as one single unit or divided into two separate office units with their own entrance and amenities – offering the new owner a myriad of occupancy options. Unit A offers 3,600 +/- sq. ft. of office space. Anchored by an impressive conference room, this unit consists of 7 separate offices, a large bullpen area capable of containing 17 cubicles, electronics room, a stand alone kitchen and bathrooms. Unit B offers 1,400 +/- sq. ft of office space consisting of 2 offices and a large area capable of holding 12 cubicles. Unit B also has a kitchen and bathrooms servicing this unit. The entire property is also serviced by a back-up propane generator to ensure seamless business operations. The current owner is willing to enter into a lease agreement for Unit B for a 3-5 year term at market rent or simply vacate at closing. Additionally, the Seller is also willing to offer the entire property furnished with all furniture included. This is a tremendous opportunity to purchase an office condominium in a fantastic location with the ability to offset carrying costs by renting a portion.