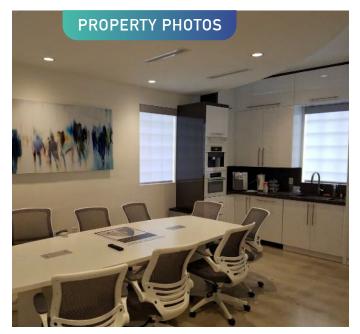

| LEASE RATE       | \$29.50/SF + \$12.44/SF NNN                                                                                                                                                                                                                  |
|------------------|----------------------------------------------------------------------------------------------------------------------------------------------------------------------------------------------------------------------------------------------|
| <b>AVAILABLE</b> | 2,134± SF on the 2nd floor                                                                                                                                                                                                                   |
| ZONING           | C4- Commercial (Palm Beach County)                                                                                                                                                                                                           |
| HIGHLIGHTS       | - 2 HVAC per floor - purchased in 2019<br>- Elevator installed in 2017<br>- 17 Parking Spaces<br>- Metal roof                                                                                                                                |
| LOCATION         | State of the art office/medical building fronting Federal Highway. The two story building features a fully built out medical unit on the first floor and professional office space on the second floor. Built in 2008 and renovated in 2016. |