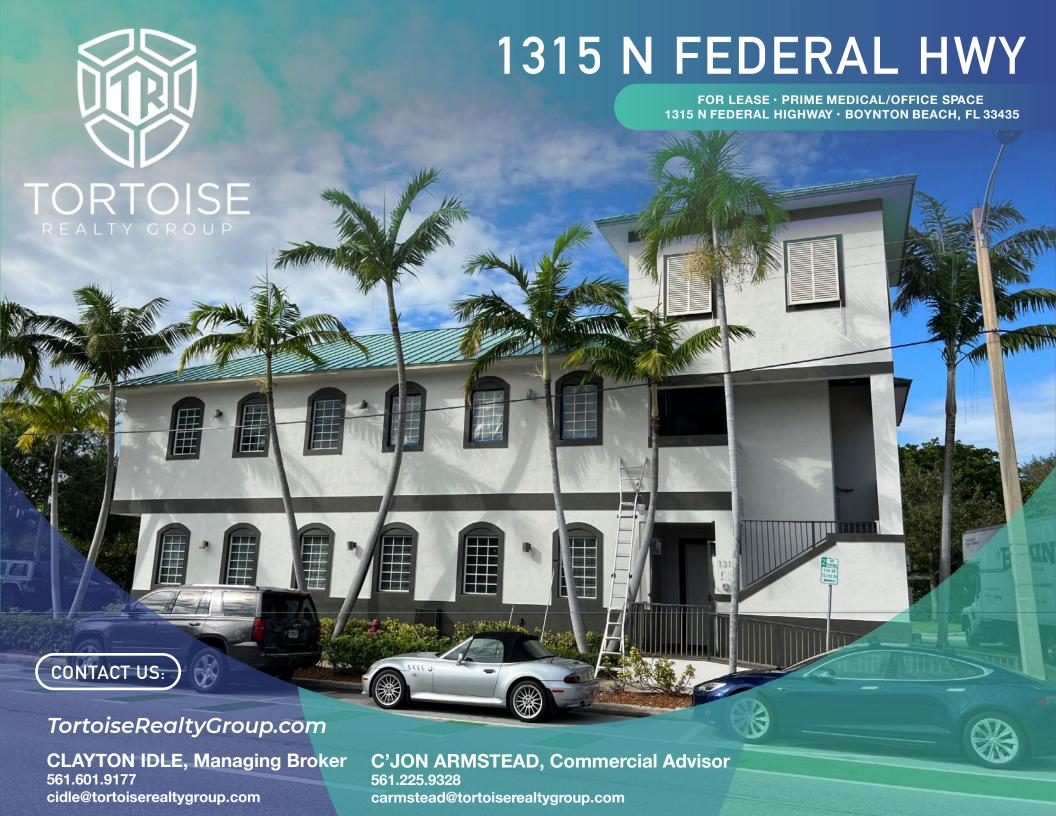

## 1315 N FEDERAL HWY

FOR LEASE • PRIME MEDICAL/OFFICE SPACE 1315 N FEDERAL HIGHWAY • BOYNTON BEACH, FL 33435

| LEASE RATE       | \$29.50/SF + \$12.44/SF NNN                                                                                                                                                                                                                  |
|------------------|----------------------------------------------------------------------------------------------------------------------------------------------------------------------------------------------------------------------------------------------|
| <b>AVAILABLE</b> | 2,134± SF on the 2nd floor                                                                                                                                                                                                                   |
| ZONING           | C4- Commercial (Palm Beach County)                                                                                                                                                                                                           |
| HIGHLIGHTS       | - 2 HVAC per floor - purchased in 2019<br>- Elevator installed in 2017<br>- 17 Parking Spaces<br>- Metal roof                                                                                                                                |
| LOCATION         | State of the art office/medical building fronting Federal Highway. The two story building features a fully built out medical unit on the first floor and professional office space on the second floor. Built in 2008 and renovated in 2016. |