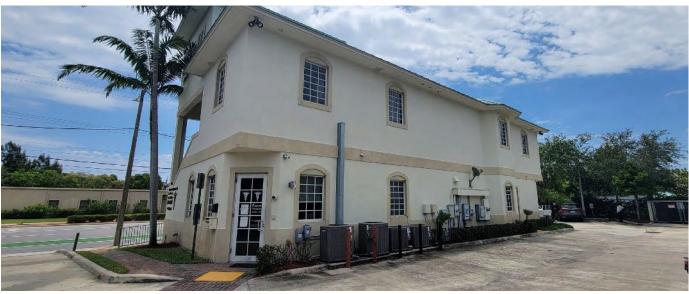

| LEASE RATE       | \$29.50/SF + \$12.44/SF NNN                                                                                                                                                                                                                  |
|------------------|----------------------------------------------------------------------------------------------------------------------------------------------------------------------------------------------------------------------------------------------|
| <b>AVAILABLE</b> | 2,134± SF on the 2nd floor                                                                                                                                                                                                                   |
| ZONING           | C4- Commercial (Palm Beach County)                                                                                                                                                                                                           |
| HIGHLIGHTS       | - 2 HVAC per floor - purchased in 2019<br>- Elevator installed in 2017<br>- 17 Parking Spaces<br>- Metal roof                                                                                                                                |
| LOCATION         | State of the art office/medical building fronting Federal Highway. The two story building features a fully built out medical unit on the first floor and professional office space on the second floor. Built in 2008 and renovated in 2016. |

## 1315 N FEDERAL HWY

FOR LEASE • PRIME MEDICAL/OFFICE SPACE 1315 N FEDERAL HIGHWAY • BOYNTON BEACH, FL 33435