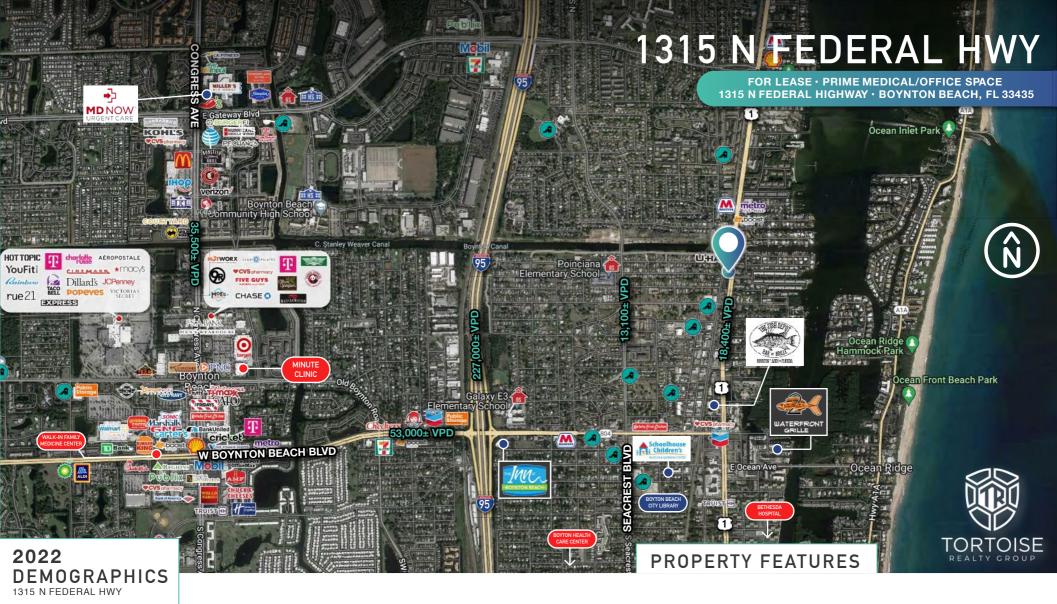

|                    | 1 MILE   | 3 MILE   | 5 MILE   | 10 MIN DRIVE |
|--------------------|----------|----------|----------|--------------|
| AVERAGE H.H INCOME | \$73,009 | \$78,326 | \$85,904 | \$82,529     |
| POPULATION         | 16,906   | 93,299   | 196,659  | 122,739      |
| EMPLOYMENT DENSITY | 1,095    | 6,716    | 12,927   | 9,800        |