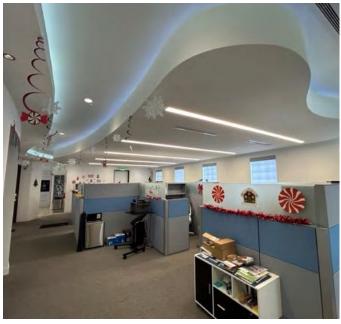

| LEASE RATE       | \$29.50/SF + \$12.44/SF NNN                                                                                                                                                                                                                  |
|------------------|----------------------------------------------------------------------------------------------------------------------------------------------------------------------------------------------------------------------------------------------|
| <b>AVAILABLE</b> | 2,134± SF on the 2nd floor                                                                                                                                                                                                                   |
| ZONING           | C4- Commercial (Palm Beach County)                                                                                                                                                                                                           |
| HIGHLIGHTS       | - 2 HVAC per floor - purchased in 2019<br>- Elevator installed in 2017<br>- 17 Parking Spaces<br>- Metal roof                                                                                                                                |
| LOCATION         | State of the art office/medical building fronting Federal Highway. The two story building features a fully built out medical unit on the first floor and professional office space on the second floor. Built in 2008 and renovated in 2016. |