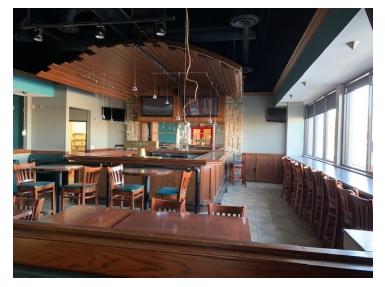

# **PROPERTY OVERVIEW**

Fully equipped restaurant for lease. Suite 9 is  $\pm$ 4,803sf with a seating area, bar, and private meeting room. Both booth and table seating is available. The kitchen is equipped with grills, walk-in freezers, ice machines, soda machines, sinks, and a grease trap. This space sits on the NorthWest corner of Central Mall and has both a mall entrance and private entrance for operation when the mall is closed. Signage space available on both the outside facing "C" Avenue and on the inside of the mall. The restaurant sits across from Adventure Travel and T-mobile.

# **PROPERTY HIGHLIGHTS**

- Fully equipped restaurant
- Great signage visibility
- Private entrance
- Meeting room