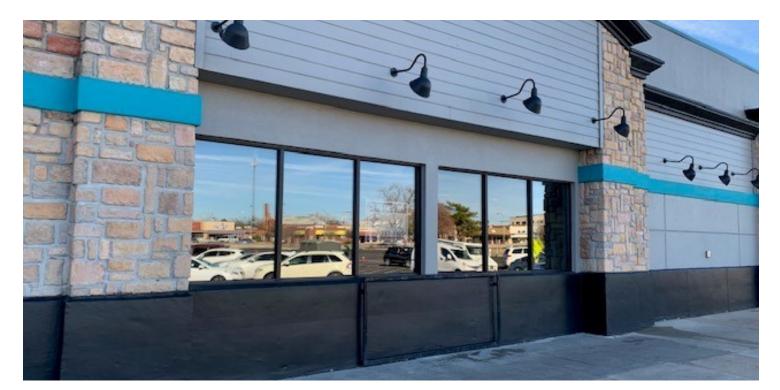

# **PROPERTY OVERVIEW**

Fully equipped restaurant for lease. Suite 9 is  $\pm$ 4,803sf with a seating area, bar, and private meeting room. Both booth and table seating is available. The kitchen is equipped with grills, walk-in freezers, ice machines, soda machines, sinks, and a grease trap. This space sits on the NorthWest corner of Central Mall and has both a mall entrance and private entrance for operation when the mall is closed. Signage space available on both the outside facing "C" Avenue and on the inside of the mall. The restaurant sits across from Adventure Travel and T-mobile.