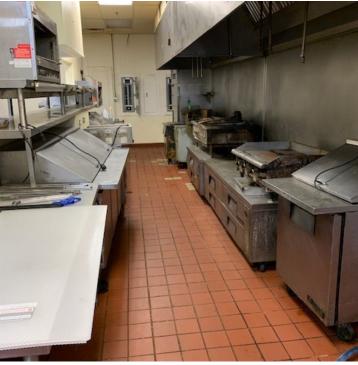

# **PROPERTY OVERVIEW**

Fully equipped restaurant for lease. Suite 9 is  $\pm$ 4,803sf with a seating area, bar, and private meeting room. Both booth and table seating is available. The kitchen is equipped with grills, walk-in freezers, ice machines, soda machines, sinks, and a grease trap. This space sits on the NorthWest corner of Central Mall and has both a mall entrance and private entrance for operation when the mall is closed. Signage space available on both the outside facing "C" Avenue and on the inside of the mall. The restaurant sits across from Adventure Travel and T-mobile.

# **PROPERTY HIGHLIGHTS**

- Fully equipped restaurant
- Great signage visibility
- Private entrance
- Meeting room