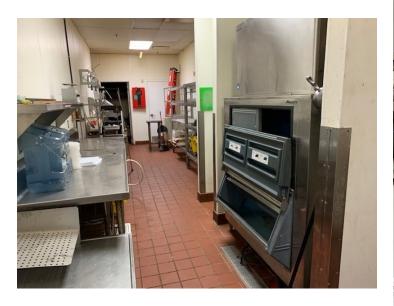

# **PROPERTY OVERVIEW**

Fully equipped restaurant for lease. Suite 9 is  $\pm$ 4,803sf with a seating area, bar, and private meeting room. Both booth and table seating is available. The kitchen is equipped with grills, walk-in freezers, ice machines, soda machines, sinks, and a grease trap. This space sits on the NorthWest corner of Central Mall and has both a mall entrance and private entrance for operation when the mall is closed. Signage space available on both the outside facing "C" Avenue and on the inside of the mall. The restaurant sits across from Adventure Travel and T-mobile.

# **PROPERTY HIGHLIGHTS**

- Fully equipped restaurant
- Great signage visibility
- Private entrance
- Meeting room