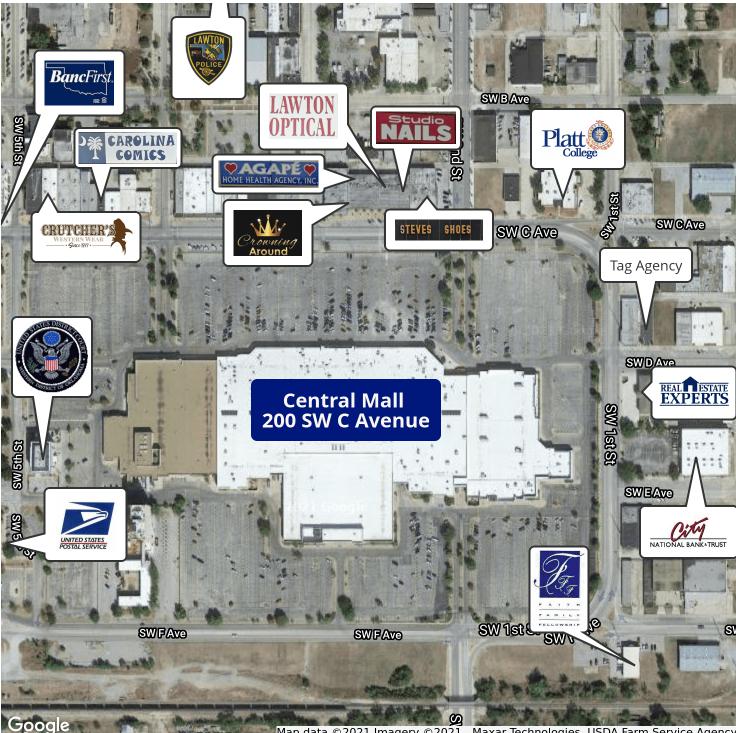

Insight Commercial Real Estate Brokerage, LLC

Central Mall 200 SW C Avenue, Lawton, OK 73501 Suite 9 Negotiable

RETAIL PROPERTY FOR LEASE

| OFFERING SUMMARYAvailable SF:±4,803sfLease Rate:NegotiableLot Size:±9.63 AcresYear Built:1979Building Size:±600,000 SFRenovated:2002Zoning:CBD | LEASE RATE  | NEGOTIABLE |  |  |
|------------------------------------------------------------------------------------------------------------------------------------------------|-------------|------------|--|--|
| Lot Size: ±9.63 Acres<br>Year Built: 1979<br>Building Size: ±600,000 SF<br>Renovated: 2002                                                     |             | ±4,803sf   |  |  |
| Building Size:±600,000 SFRenovated:2002                                                                                                        |             | C          |  |  |
| Renovated: 2002                                                                                                                                | Year Built: | 1979       |  |  |
| Zoning: CBD                                                                                                                                    | U U         | ·          |  |  |
|                                                                                                                                                | Zoning:     | CBD        |  |  |

# **PROPERTY OVERVIEW**

Fully equipped restaurant for lease. Suite 9 is  $\pm$ 4,803sf with a seating area, bar, and private meeting room. Both booth and table seating is available. The kitchen is equipped with grills, walk-in freezers, ice machines, soda machines, sinks, and a grease trap. This space sits on the NorthWest corner of Central Mall and has both a mall entrance and private entrance for operation when the mall is closed. Signage space available on both the outside facing "C" Avenue and on the inside of the mall. The restaurant sits across from Adventure Travel and T-mobile.

# **PROPERTY HIGHLIGHTS**

- Fully equipped restaurant
- Great signage visibility
- Private entrance
- Meeting room