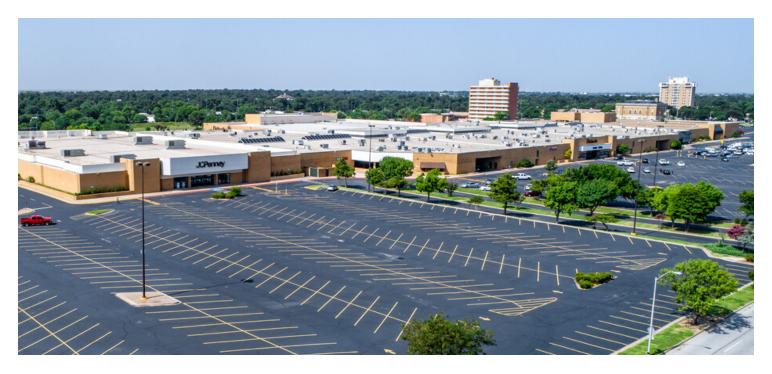

Insight Commercial Real Estate Brokerage, LLC

Central Mall 200 SW C Avenue, Lawton, OK 73501 Suite 9 Negotiable

RETAIL PROPERTY FOR LEASE

| OFFERING SUMMARYAvailable SF:±4,803sfLease Rate:NegotiableLot Size:±9.63 AcresYear Built:1979Building Size:±600,000 SFRenovated:2002Zoning:CBD | LEASE RATE  | NEGOTIABLE |  |  |
|------------------------------------------------------------------------------------------------------------------------------------------------|-------------|------------|--|--|
| Lot Size: ±9.63 Acres<br>Year Built: 1979<br>Building Size: ±600,000 SF<br>Renovated: 2002                                                     |             | ±4,803sf   |  |  |
| Building Size:±600,000 SFRenovated:2002                                                                                                        |             | C          |  |  |
| Renovated: 2002                                                                                                                                | Year Built: | 1979       |  |  |
| Zoning: CBD                                                                                                                                    | U U         | ·          |  |  |
|                                                                                                                                                | Zoning:     | CBD        |  |  |

# **PROPERTY OVERVIEW**

Fully equipped restaurant for lease. Suite 9 is  $\pm$ 4,803sf with a seating area, bar, and private meeting room. Both booth and table seating is available. The kitchen is equipped with grills, walk-in freezers, ice machines, soda machines, sinks, and a grease trap. This space sits on the NorthWest corner of Central Mall and has both a mall entrance and private entrance for operation when the mall is closed. Signage space available on both the outside facing "C" Avenue and on the inside of the mall. The restaurant sits across from Adventure Travel and T-mobile.