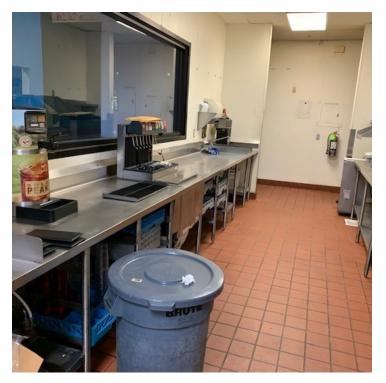

# **PROPERTY OVERVIEW**

Fully equipped restaurant for lease. Suite 9 is  $\pm$ 4,803sf with a seating area, bar, and private meeting room. Both booth and table seating is available. The kitchen is equipped with grills, walk-in freezers, ice machines, soda machines, sinks, and a grease trap. This space sits on the NorthWest corner of Central Mall and has both a mall entrance and private entrance for operation when the mall is closed. Signage space available on both the outside facing "C" Avenue and on the inside of the mall. The restaurant sits across from Adventure Travel and T-mobile.