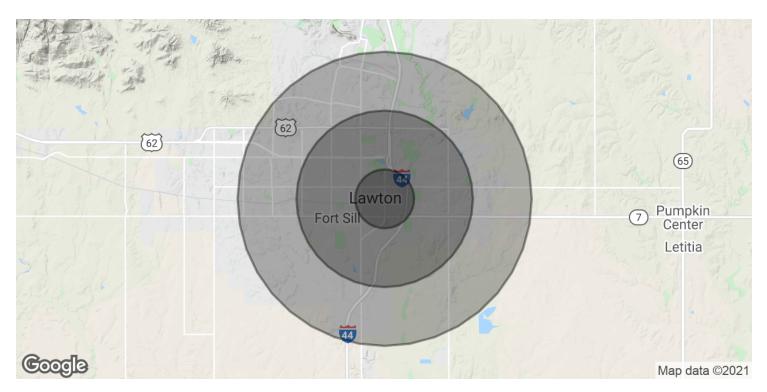

# RETAIL PROPERTY FOR LEASE

| POPULATION           | 1 MILE | 3 MILES | 5 MILES |
|----------------------|--------|---------|---------|
| Total Population     | 5,525  | 35,868  | 69,539  |
| Average age          | 36.9   | 31.8    | 31.8    |
| Average age (Male)   | 38.1   | 31.6    | 31.5    |
| Average age (Female) | 31.8   | 31.8    | 32.3    |

| HOUSEHOLDS & INCOME | 1 MILE   | 3 MILES  | 5 MILES   |
|---------------------|----------|----------|-----------|
| Total households    | 2,428    | 14,712   | 26,608    |
| # of persons per HH | 2.3      | 2.4      | 2.6       |
| Average HH income   | \$33,388 | \$40,297 | \$46,177  |
| Average house value | \$88,396 | \$73,385 | \$104,091 |

\* Demographic data derived from 2010 US Census