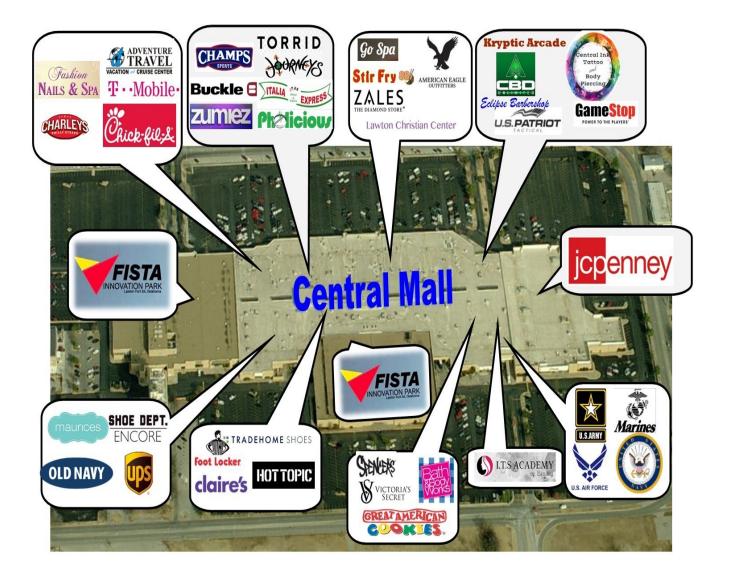

# **PROPERTY OVERVIEW**

Fully equipped restaurant for lease. Suite 9 is  $\pm$ 4,803sf with a seating area, bar, and private meeting room. Both booth and table seating is available. The kitchen is equipped with grills, walk-in freezers, ice machines, soda machines, sinks, and a grease trap. This space sits on the NorthWest corner of Central Mall and has both a mall entrance and private entrance for operation when the mall is closed. Signage space available on both the outside facing "C" Avenue and on the inside of the mall. The restaurant sits across from Adventure Travel and T-mobile.