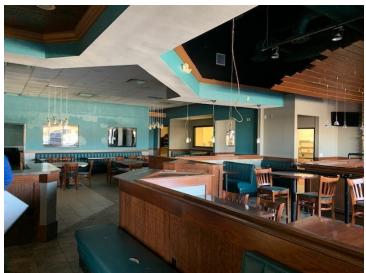

# **PROPERTY OVERVIEW**

Fully equipped restaurant for lease. Suite 9 is  $\pm$ 4,803sf with a seating area, bar, and private meeting room. Both booth and table seating is available. The kitchen is equipped with grills, walk-in freezers, ice machines, soda machines, sinks, and a grease trap. This space sits on the NorthWest corner of Central Mall and has both a mall entrance and private entrance for operation when the mall is closed. Signage space available on both the outside facing "C" Avenue and on the inside of the mall. The restaurant sits across from Adventure Travel and T-mobile.

# **PROPERTY HIGHLIGHTS**

- Fully equipped restaurant
- Great signage visibility
- Private entrance
- Meeting room