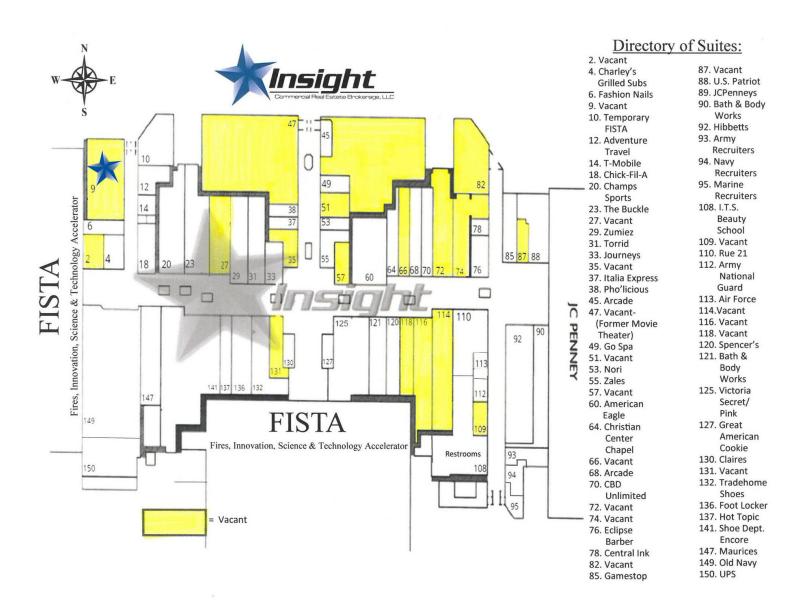

# **PROPERTY OVERVIEW**

Fully equipped restaurant for lease. Suite 9 is  $\pm$ 4,803sf with a seating area, bar, and private meeting room. Both booth and table seating is available. The kitchen is equipped with grills, walk-in freezers, ice machines, soda machines, sinks, and a grease trap. This space sits on the NorthWest corner of Central Mall and has both a mall entrance and private entrance for operation when the mall is closed. Signage space available on both the outside facing "C" Avenue and on the inside of the mall. The restaurant sits across from Adventure Travel and T-mobile.