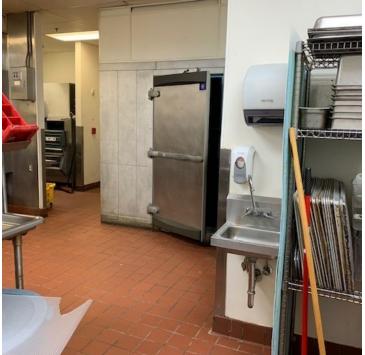

# **PROPERTY OVERVIEW**

Fully equipped restaurant for lease. Suite 9 is  $\pm$ 4,803sf with a seating area, bar, and private meeting room. Both booth and table seating is available. The kitchen is equipped with grills, walk-in freezers, ice machines, soda machines, sinks, and a grease trap. This space sits on the NorthWest corner of Central Mall and has both a mall entrance and private entrance for operation when the mall is closed. Signage space available on both the outside facing "C" Avenue and on the inside of the mall. The restaurant sits across from Adventure Travel and T-mobile.

# **PROPERTY HIGHLIGHTS**

- Fully equipped restaurant
- Great signage visibility
- Private entrance
- Meeting room