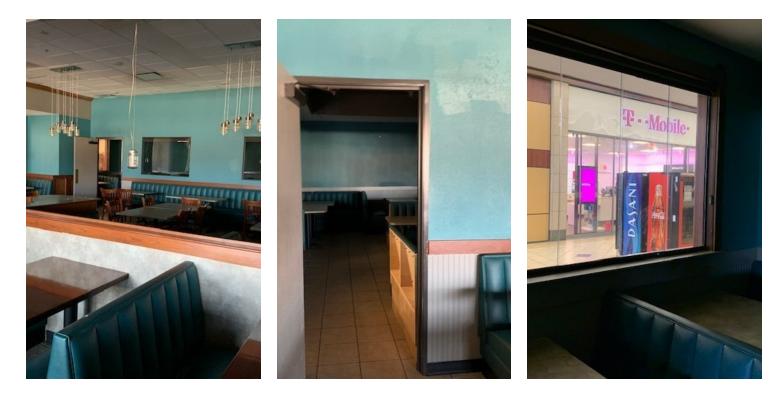

# **PROPERTY OVERVIEW**

Fully equipped restaurant for lease. Suite 9 is  $\pm$ 4,803sf with a seating area, bar, and private meeting room. Both booth and table seating is available. The kitchen is equipped with grills, walk-in freezers, ice machines, soda machines, sinks, and a grease trap. This space sits on the NorthWest corner of Central Mall and has both a mall entrance and private entrance for operation when the mall is closed. Signage space available on both the outside facing "C" Avenue and on the inside of the mall. The restaurant sits across from Adventure Travel and T-mobile.