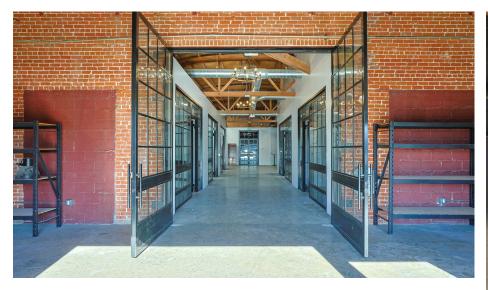

#### Creative / Flex Office for Lease in Arts District





# 2332 E. 8TH STREET





(1) Ground level rollup door, (5) large glass offices, and (1) large kitchenette

Perfect for creative office, showroom, studio, flex, etc.

Clear span bow-truss ceilings with exposed brick

Fully improved HVAC, skylights, polished Floor, LED, etc.)

Rare ample parking opportunity in gated secure lot

Fantastic freeway signage opportunity



### Floorplan





FLOOR PLAN NOT DRAWN TO SCALE

#### **Interiors**













### **Exteriors**











## KENNEDY WILSON **BROKERAGE Caleb Hodge Jack Nathan** 310.430.5025 310.887.6212 CHODGE@KENNEDYWILSON.COM JNATHAN@KENNEDYWILSON.COM DRE #02053613 DRE #02216884 KENNEDYWILSONSERVICES.COM Kennedy-Wilson Properties, Ltd. (Responsible Broker Identity, DRE #00659610) makes no warranty or representation as to the accuracy of the information contained herein. Terms of sale or lease and