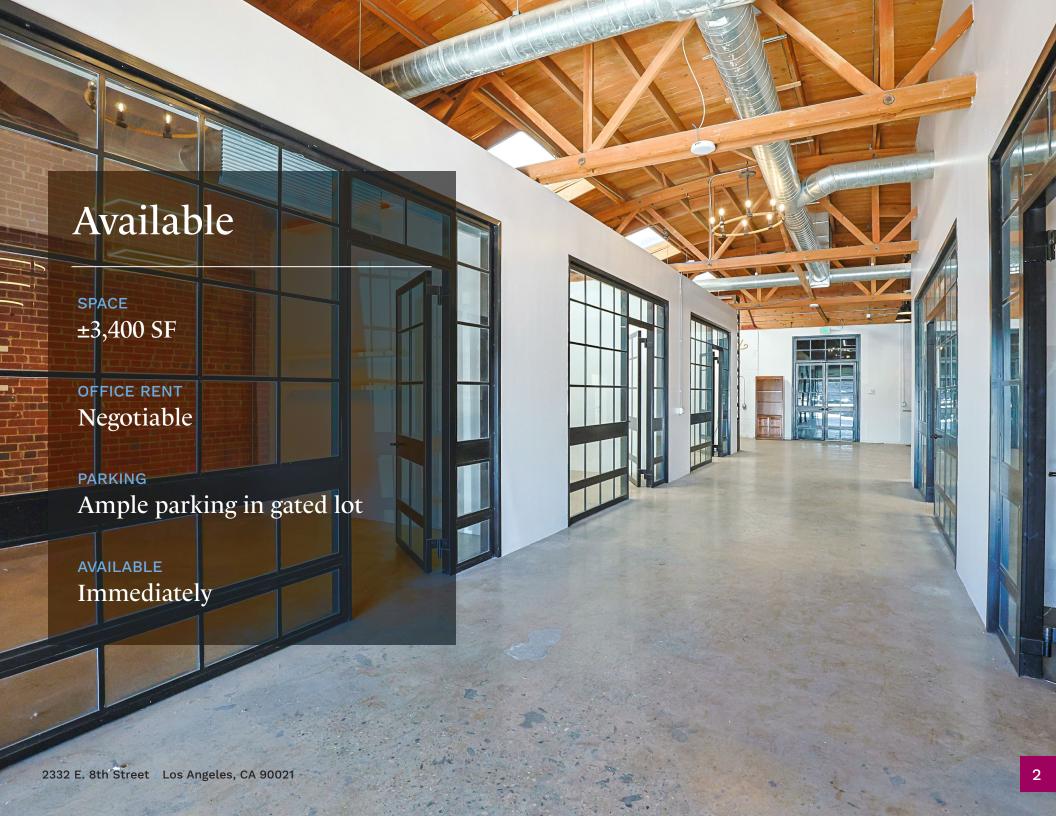

# 2332 E. 8TH STREET

(1) Ground level rollup door, (5) large glass offices, and (1) large kitchenette

Perfect for creative office, showroom, studio, flex, etc.

Clear span bow-truss ceilings with exposed brick

Fully improved HVAC, skylights, polished Floor, LED, etc.)

Rare ample parking opportunity in gated secure lot

Fantastic freeway signage opportunity

#### **Interiors**