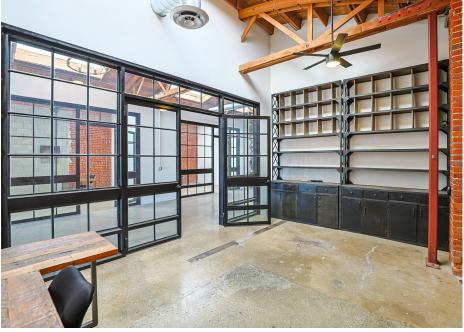

# 2332 E. 8TH STREET

(1) Ground level rollup door, (5) large glass offices, and (1) large kitchenette

Perfect for creative office, showroom, studio, flex, etc.

Clear span bow-truss ceilings with exposed brick

#### **Interiors**