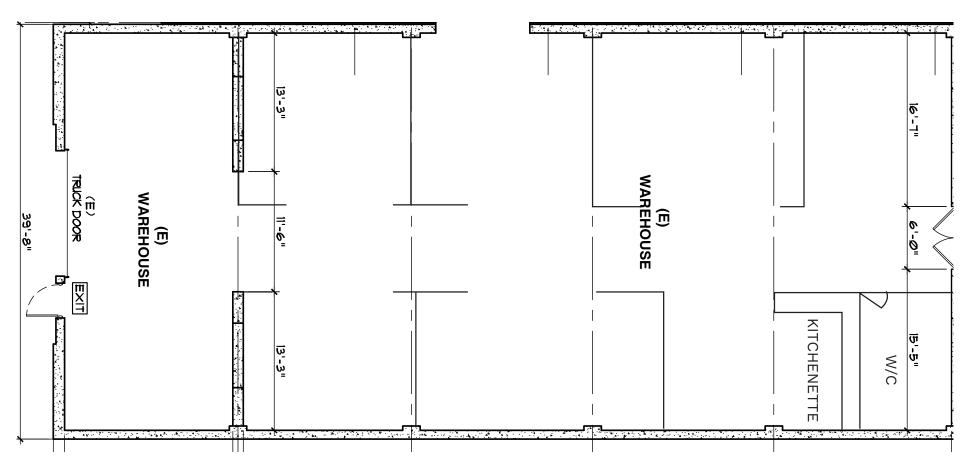

#### Creative / Flex Office for Lease in Arts District





# 2332 E. 8TH STREET





(1) Ground level rollup door, (5) large glass offices, and (1) large kitchenette

Perfect for creative office, showroom, studio, flex, etc.

Clear span bow-truss ceilings with exposed brick

Fully improved HVAC, skylights, polished Floor, LED, etc.)

Rare ample parking opportunity in gated secure lot

Fantastic freeway signage opportunity



### Floorplan





FLOOR PLAN NOT DRAWN TO SCALE

#### **Interiors**













### **Exteriors**











## KENNEDY WILSON **BROKERAGE Caleb Hodge Jack Nathan** 310.430.5025 310.887.6212 CHODGE@KENNEDYWILSON.COM JNATHAN@KENNEDYWILSON.COM DRE #02053613 DRE #02216884 KENNEDYWILSONSERVICES.COM Kennedy-Wilson Properties, Ltd. (Responsible Broker Identity, DRE #00659610) makes no warranty or representation as to the accuracy of the information contained herein. Terms of sale or lease and