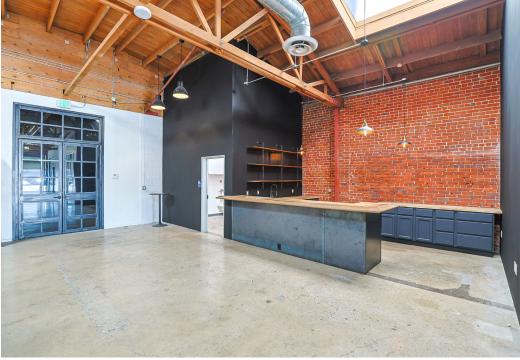

# 2332 E. 8TH STREET

(1) Ground level rollup door, (5) large glass offices, and (1) large kitchenette

Perfect for creative office, showroom, studio, flex, etc.

Clear span bow-truss ceilings with exposed brick

#### **Interiors**