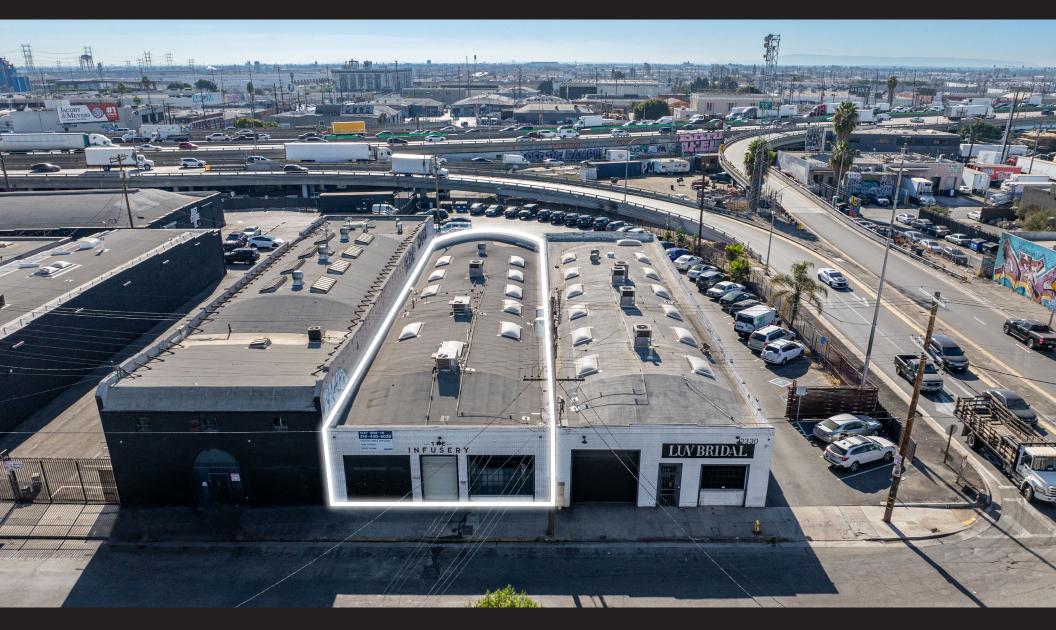

### **Exteriors**

Fully improved HVAC, skylights, polished Floor, LED, etc.)

Rare ample parking opportunity in gated secure lot

Fantastic freeway signage opportunity