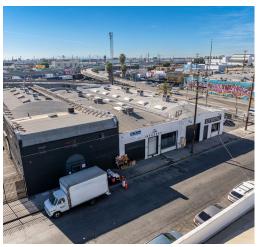

#### Creative / Flex Office for Lease in Arts District





# 2332 E. 8TH STREET





(1) Ground level rollup door, (5) large glass offices, and (1) large kitchenette

Perfect for creative office, showroom, studio, flex, etc.

Clear span bow-truss ceilings with exposed brick

Fully improved HVAC, skylights, polished Floor, LED, etc.)

Rare ample parking opportunity in gated secure lot

Fantastic freeway signage opportunity



### Floorplan





FLOOR PLAN NOT DRAWN TO SCALE

#### **Interiors**













### **Exteriors**











## KENNEDY WILSON **BROKERAGE Caleb Hodge Jack Nathan** 310.430.5025 310.887.6212 CHODGE@KENNEDYWILSON.COM JNATHAN@KENNEDYWILSON.COM DRE #02053613 DRE #02216884 KENNEDYWILSONSERVICES.COM Kennedy-Wilson Properties, Ltd. (Responsible Broker Identity, DRE #00659610) makes no warranty or representation as to the accuracy of the information contained herein. Terms of sale or lease and