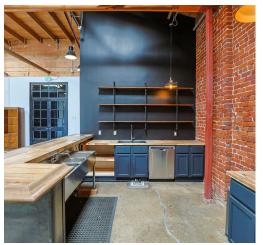

# 2332 E. 8TH STREET

(1) Ground level rollup door, (5) large glass offices, and (1) large kitchenette

Perfect for creative office, showroom, studio, flex, etc.

Clear span bow-truss ceilings with exposed brick

#### **Interiors**