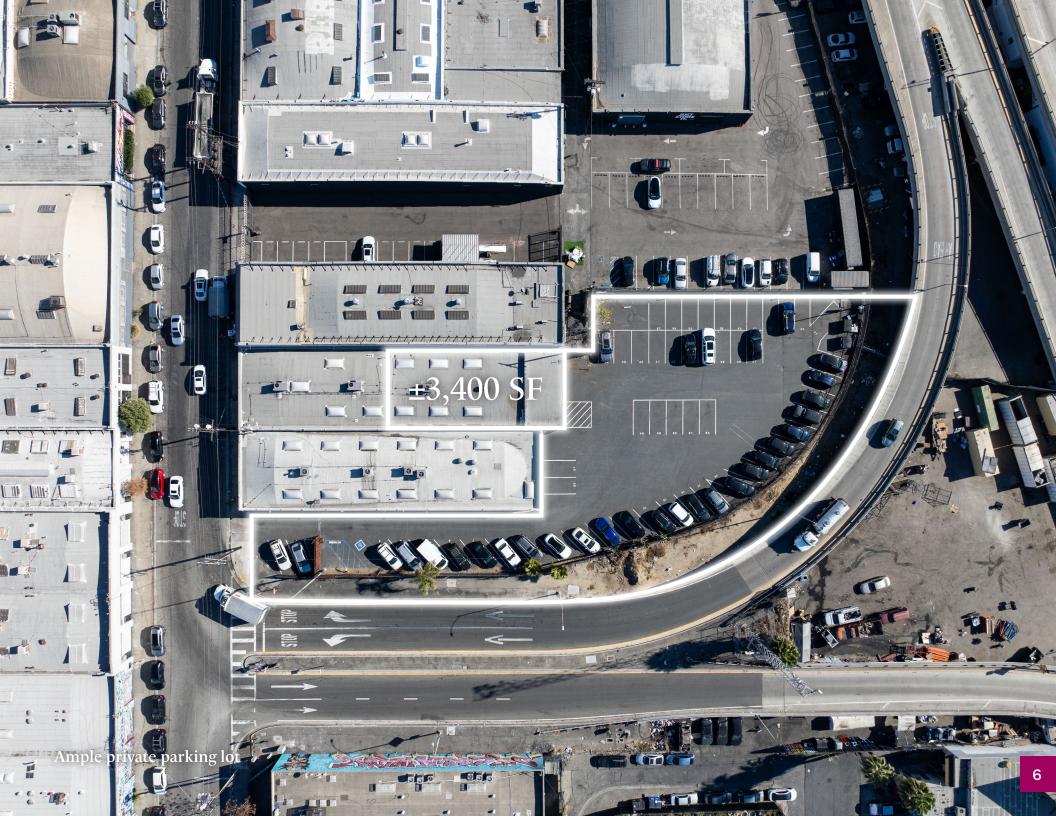

Fully improved HVAC, skylights, polished Floor, LED, etc.)

Rare ample parking opportunity in gated secure lot

Fantastic freeway signage opportunity