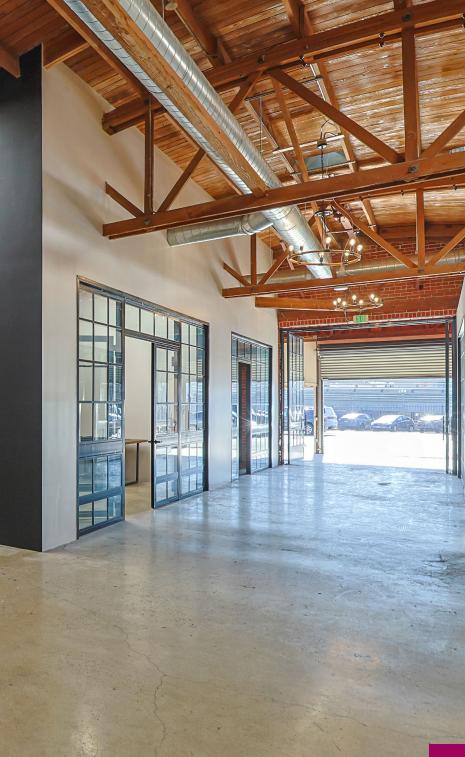

# 2332 E. 8TH STREET

(1) Ground level rollup door, (5) large glass offices, and (1) large kitchenette

Perfect for creative office, showroom, studio, flex, etc.

Clear span bow-truss ceilings with exposed brick

#### **Interiors**