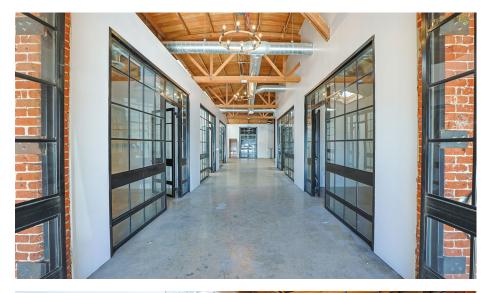

# 2332 E. 8TH STREET

(1) Ground level rollup door, (5) large glass offices, and (1) large kitchenette

Perfect for creative office, showroom, studio, flex, etc.

Clear span bow-truss ceilings with exposed brick

#### **Interiors**