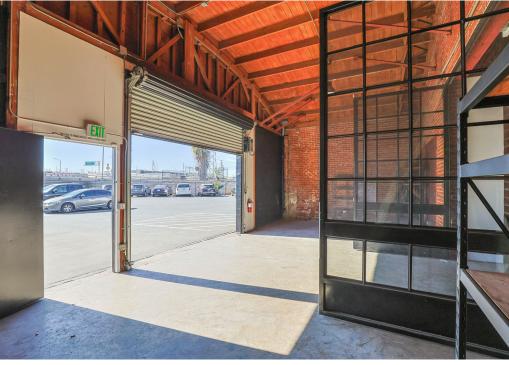

# 2332 E. 8TH STREET

(1) Ground level rollup door, (5) large glass offices, and (1) large kitchenette

Perfect for creative office, showroom, studio, flex, etc.

Clear span bow-truss ceilings with exposed brick

Fully improved HVAC, skylights, polished Floor, LED, etc.)

Rare ample parking opportunity in gated secure lot

Fantastic freeway signage opportunity

#### **Interiors**