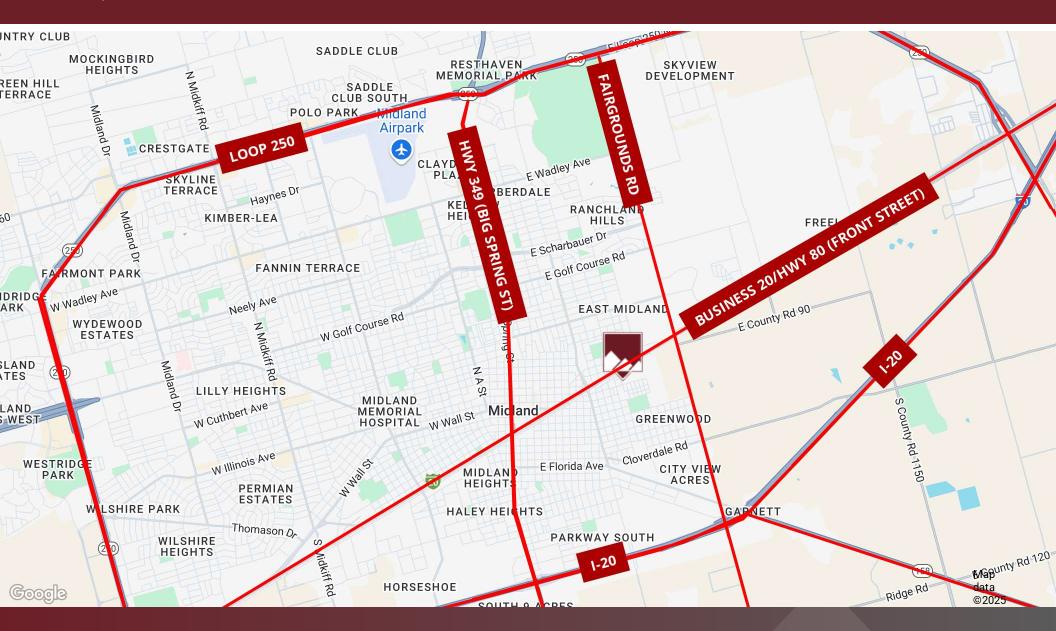

#### **Location Description**

Situated just east of downtown Midland and west of Fairgrounds Road, this site offers high visibility and strong traffic flow. Business-20/Hwy 80 (Front Street), a major east-west artery connecting to downtown and I-20, is only a mile away, as is Fairgrounds Road. The site also provides convenient access to SH 349 on the nearby west side.