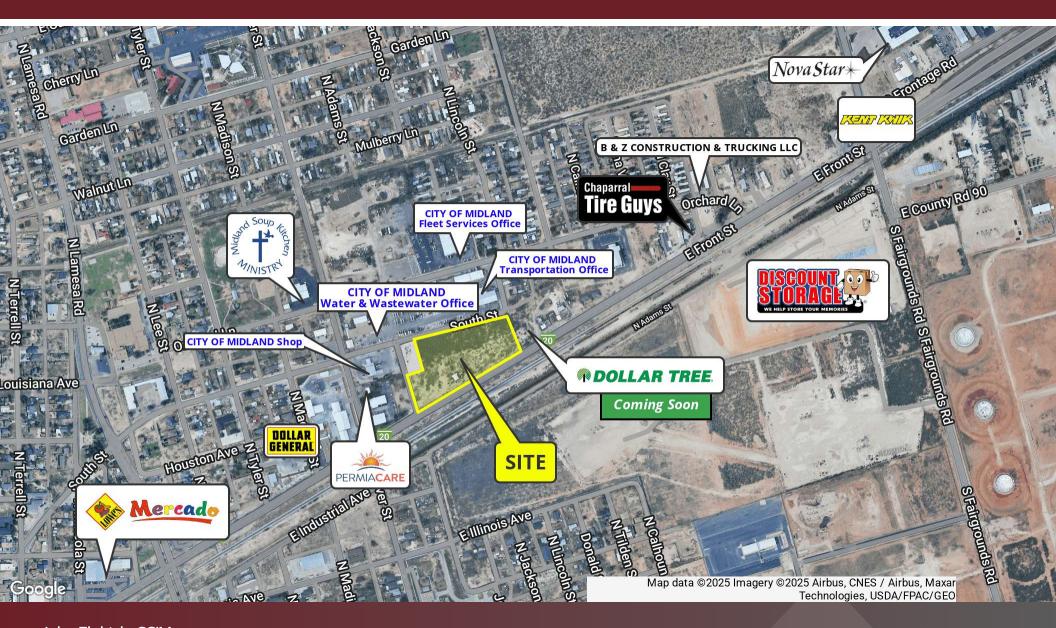

#### **Property Description**

Prime 4.2-acre development property available on Business-20/Hwy 80 (Front Street) in Midland, TX! This parcel experiences high traffic with thousands of vehicles passing daily. The proposed site plan divides the property into 4 lots, each ranging from 1 to 1.5 acres. A Dollar Tree store is planned for construction just west of the site.

#### **Property Highlights**

- Raw | Level Land
- +/- 700' of Frontage on Front Street
- Zoned BP: Can be Subdivided into Retail Development Lots
- Dollar Tree Store will Anchor East End of the Site & Share Curb Cut & Drive

#### **Location Description**

Situated just east of downtown Midland and west of Fairgrounds Road, this site offers high visibility and strong traffic flow. Business-20/Hwy 80 (Front Street), a major east-west artery connecting to downtown and I-20, is only a mile away, as is Fairgrounds Road. The site also provides convenient access to SH 349 on the nearby west side.