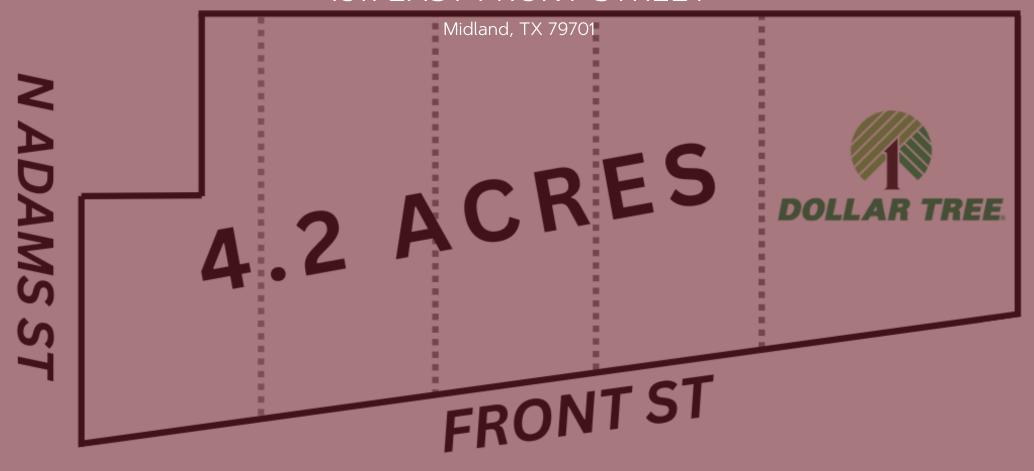

#### **Property Description**

Prime 4.2-acre development property available on Business-20/Hwy 80 (Front Street) in Midland, TX! This parcel experiences high traffic with thousands of vehicles passing daily. The proposed site plan divides the property into 4 lots, each ranging from 1 to 1.5 acres. A Dollar Tree store is planned for construction just west of the site.

#### **Property Highlights**

- Raw | Level Land
- +/- 700' of Frontage on Front Street
- Zoned BP: Can be Subdivided into Retail Development Lots
- Dollar Tree Store will Anchor East End of the Site & Share Curb Cut & Drive

| Offering Summary |                                      |
|------------------|--------------------------------------|
| Sale Price:      | \$9.77/SF<br>\$425,581 - \$2,000,000 |
| Lot Size:        | 4.2 Acres                            |