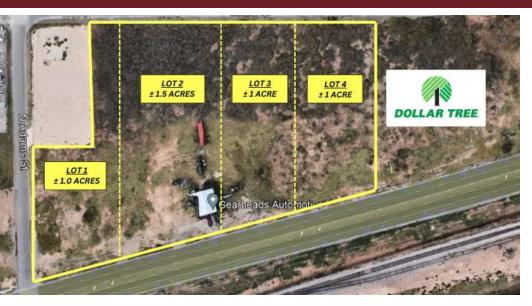

#### **Property Description**

Prime 4.2-acre development property available on Business-20/Hwy 80 (Front Street) in Midland, TX! This parcel experiences high traffic with thousands of vehicles passing daily. The proposed site plan divides the property into 4 lots, each ranging from 1 to 1.5 acres. A Dollar Tree store is planned for construction just west of the site.

#### **Property Highlights**

- Raw | Level Land
- +/- 700' of Frontage on Front Street
- Zoned BP: Can be Subdivided into Retail Development Lots
- Dollar Tree Store will Anchor East End of the Site & Share Curb Cut & Drive