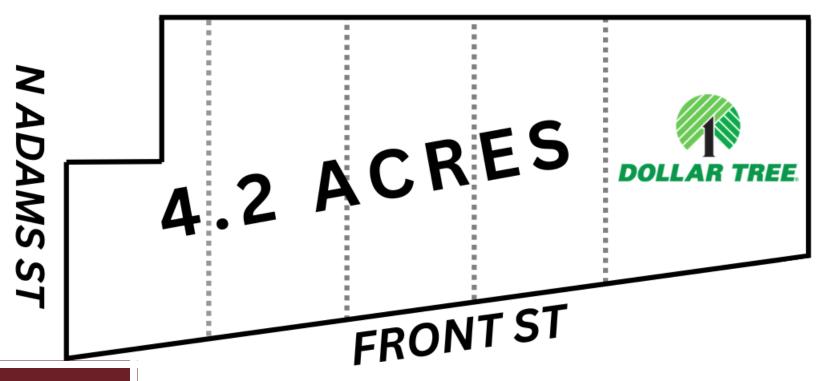

#### **Property Description**

Prime 4.2-acre development property available on Business-20/Hwy 80 (Front Street) in Midland, TX! This parcel experiences high traffic with thousands of vehicles passing daily. The proposed site plan divides the property into 4 lots, each ranging from 1 to 1.5 acres. A Dollar Tree store is planned for construction just west of the site.

#### **Property Highlights**

- Raw | Level Land
- +/- 700' of Frontage on Front Street
- Zoned BP: Can be Subdivided into Retail Development Lots
- Dollar Tree Store will Anchor East End of the Site & Share Curb Cut & Drive