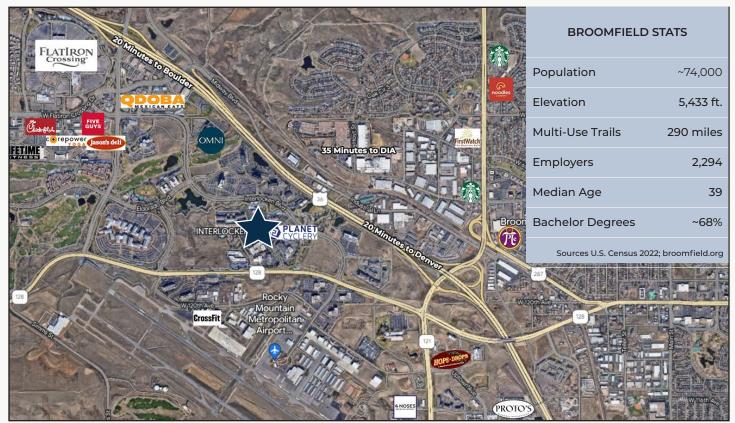

- Suite 250 Features a Mix of Office, Large Meeting Spaces, Lab or Production Areas, and Flex/Warehouse
- Ample Power (400 amps /480v), Airlines, Sinks, Climate Control, Fully Sprinklered
- Dock-High and Grade Level Loading; 18 Feet to Roof Deck
- Furnishings and Equipment Available for Purchase
- Ideal Location Attracting Denver / Boulder Talent with Great Parking (3.5:1,000)
- Close Proximity to Retail, Restaurants, Hotels, Universities, Airports & Golf
- Multi-Use Paths Integrate with Boulder & Broomfield County Trail Systems