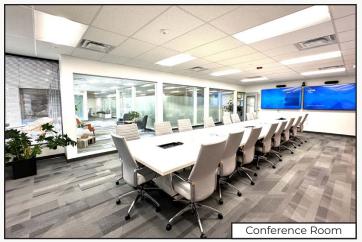

- Suite 250 Features a Mix of Office, Large Meeting Spaces, Lab or Production Areas, and Flex/Warehouse
- Ample Power (400 amps /480v), Airlines, Sinks, Climate Control, Fully Sprinklered
- Dock-High and Grade Level Loading; 18 Feet to Roof Deck
- Furnishings and Equipment Available for Purchase
- Ideal Location Attracting Denver / Boulder Talent with Great Parking (3.5:1,000)
- Close Proximity to Retail, Restaurants, Hotels, Universities, Airports & Golf
- Multi-Use Paths Integrate with Boulder & Broomfield County Trail Systems