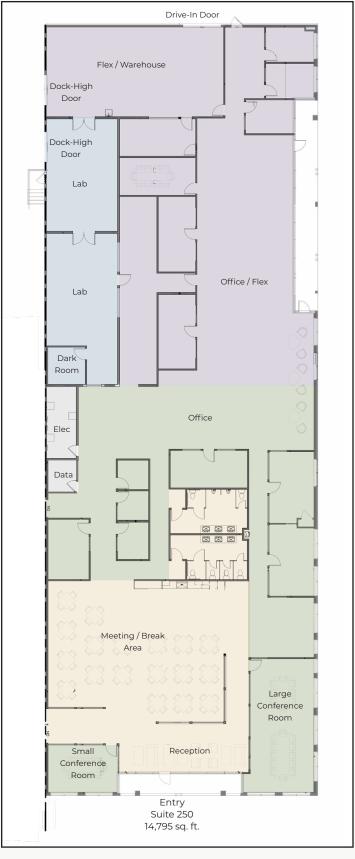

## Move-In Ready Class A Office and Lab

| Available Space      | 14,795 sq. ft.      |
|----------------------|---------------------|
| Lease Rate / sq. ft. | \$16.50 NNN         |
| Expenses / sq. ft.   | \$11.45 + Utilities |

- Suite 250 Features a Mix of Office, Large Meeting Spaces, Lab or Production Areas, and Flex/Warehouse
- Ample Power (400 amps /480v), Airlines, Sinks, Climate Control, Fully Sprinklered
- Dock-High and Grade Level Loading; 18 Feet to Roof Deck
- Furnishings and Equipment Available for Purchase
- Ideal Location Attracting Denver / Boulder Talent with Great Parking (3.5:1,000)
- Close Proximity to Retail, Restaurants, Hotels, Universities, Airports & Golf
- Multi-Use Paths Integrate with Boulder & Broomfield County Trail Systems