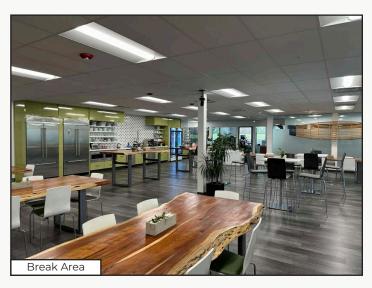

- Suite 250 Features a Mix of Office, Large Meeting Spaces, Lab or Production Areas, and Flex/Warehouse
- Ample Power (400 amps /480v), Airlines, Sinks, Climate Control, Fully Sprinklered
- Dock-High and Grade Level Loading; 18 Feet to Roof Deck
- Furnishings and Equipment Available for Purchase
- Ideal Location Attracting Denver / Boulder Talent with Great Parking (3.5:1,000)
- Close Proximity to Retail, Restaurants, Hotels, Universities, Airports & Golf
- Multi-Use Paths Integrate with Boulder & Broomfield County Trail Systems