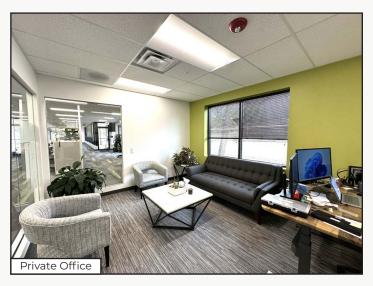

- Suite 250 Features a Mix of Office, Large Meeting Spaces, Lab or Production Areas, and Flex/Warehouse
- Ample Power (400 amps /480v), Airlines, Sinks, Climate Control, Fully Sprinklered
- Dock-High and Grade Level Loading; 18 Feet to Roof Deck
- Furnishings and Equipment Available for Purchase
- Ideal Location Attracting Denver / Boulder Talent with Great Parking (3.5:1,000)
- Close Proximity to Retail, Restaurants, Hotels, Universities, Airports & Golf
- Multi-Use Paths Integrate with Boulder & Broomfield County Trail Systems