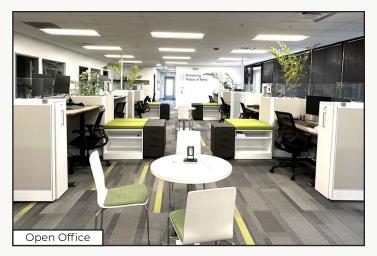

- Suite 250 Features a Mix of Office, Large Meeting Spaces, Lab or Production Areas, and Flex/Warehouse
- Ample Power (400 amps /480v), Airlines, Sinks, Climate Control, Fully Sprinklered
- Dock-High and Grade Level Loading; 18 Feet to Roof Deck
- Furnishings and Equipment Available for Purchase
- Ideal Location Attracting Denver / Boulder Talent with Great Parking (3.5:1,000)
- Close Proximity to Retail, Restaurants, Hotels, Universities, Airports & Golf
- Multi-Use Paths Integrate with Boulder & Broomfield County Trail Systems