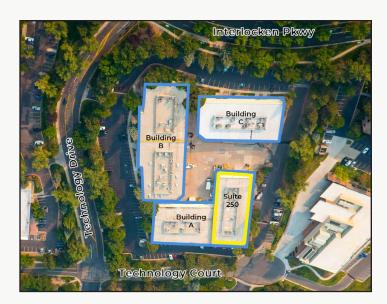

- Suite 250 Features a Mix of Office, Large Meeting Spaces, Lab or Production Areas, and Flex/Warehouse
- Ample Power (400 amps /480v), Airlines, Sinks, Climate Control, Fully Sprinklered
- Dock-High and Grade Level Loading; 18 Feet to Roof Deck
- Furnishings and Equipment Available for Purchase
- Ideal Location Attracting Denver / Boulder Talent with Great Parking (3.5:1,000)
- Close Proximity to Retail, Restaurants, Hotels, Universities, Airports & Golf
- Multi-Use Paths Integrate with Boulder & Broomfield County Trail Systems