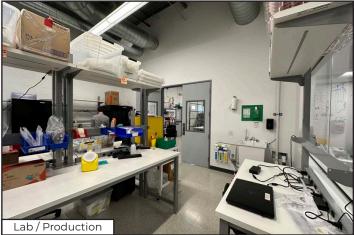

- Suite 250 Features a Mix of Office, Large Meeting Spaces, Lab or Production Areas, and Flex/Warehouse
- Ample Power (400 amps /480v), Airlines, Sinks, Climate Control, Fully Sprinklered
- Dock-High and Grade Level Loading; 18 Feet to Roof Deck
- Furnishings and Equipment Available for Purchase
- Ideal Location Attracting Denver / Boulder Talent with Great Parking (3.5:1,000)
- Close Proximity to Retail, Restaurants, Hotels, Universities, Airports & Golf
- Multi-Use Paths Integrate with Boulder & Broomfield County Trail Systems