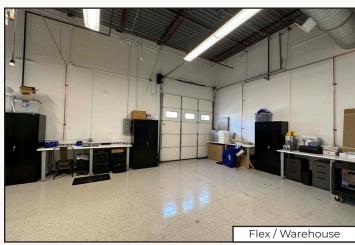

- Suite 250 Features a Mix of Office, Large Meeting Spaces, Lab or Production Areas, and Flex/Warehouse
- Ample Power (400 amps /480v), Airlines, Sinks, Climate Control, Fully Sprinklered
- Dock-High and Grade Level Loading; 18 Feet to Roof Deck
- Furnishings and Equipment Available for Purchase
- Ideal Location Attracting Denver / Boulder Talent with Great Parking (3.5:1,000)
- Close Proximity to Retail, Restaurants, Hotels, Universities, Airports & Golf
- Multi-Use Paths Integrate with Boulder & Broomfield County Trail Systems