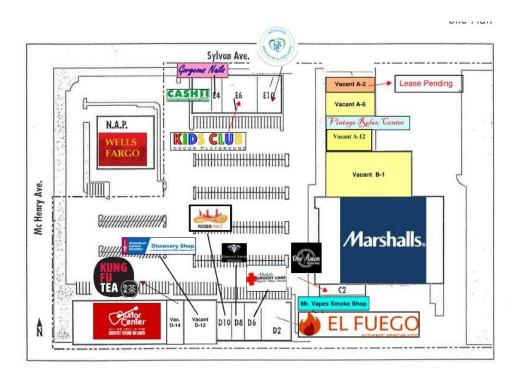

### MARSHALL'S PLAZA MODESTO—SITE PLAN

| Tenant                       | Suite        | SqFt   |
|------------------------------|--------------|--------|
|                              |              |        |
| Marshalls #390               | 3440 McHenry | 27,000 |
| Lease Pending                | A-2          | 1,480  |
| Vacant                       | A-6          | 2,567  |
| Vintage Relax Center         | A-8          | 1,820  |
| Vacant                       | A-12         | 2,388  |
| Vacant                       | B-1          | 10,000 |
| One Vision Barbershop        | C-2          | 1,186  |
| Mr. Vapes Smoke Shop         | C-4          | 1,414  |
| El Fuego Mexican Rest.       | D-2          | 2,795  |
| Modesto Urgent Care          | D-6          | 1,800  |
| Forever Yours Jewelers       | D-8          | 1,125  |
| Pizzeria Halt                | D-10         | 1,160  |
| Discovery Shop               | D-12         | 3,500  |
| Kung Fu Tea                  | D-14         | 1,764  |
| Guitar Center                | D20          | 10,488 |
| Cash One                     | E-2          | 2,313  |
| Gorgeous Nails               | E-4          | 622    |
| Kids Club Indoor Playground  | E-6          | 3,130  |
| Modesto Dentistry & Implants | E-14         | 2,200  |
| Total                        |              | 78,752 |