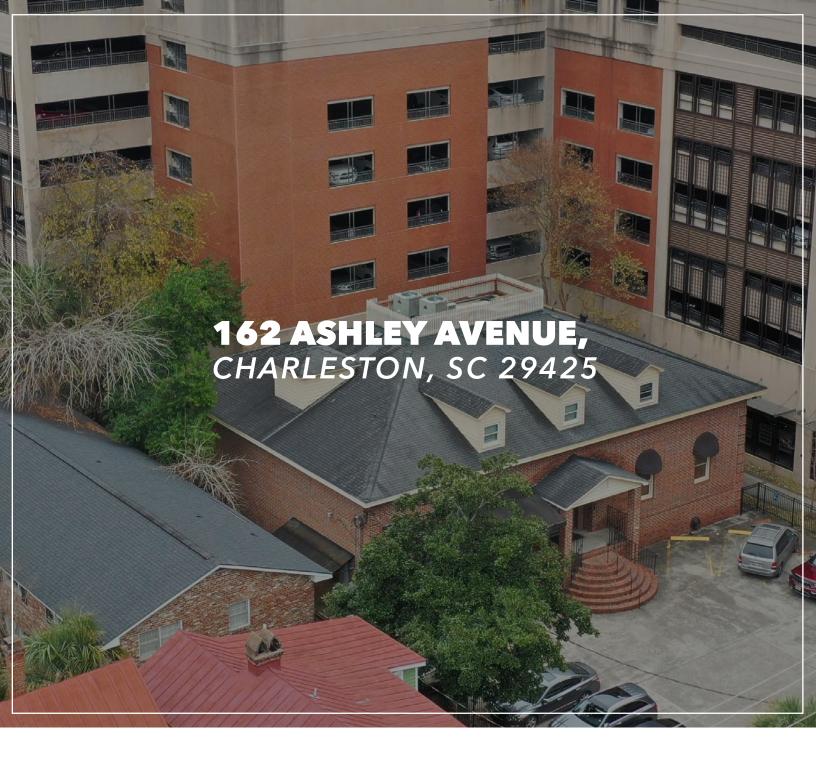

### **162 ASHLEY AVENUE,** CHARLESTON, SC 29425

#### **PROPERTY DESCRIPTION:**

Ideally located in Downtown Charleston, an 8,872 SF office building on the campus of the Medical University of South Carolina and adjacent to the MUSC Rutledge Tower is available for lease immediately. The two-floor, 8,872 sf space offers ample on-site parking, with 17 parking spaces provided. The building has been used as administrative space and is perfect for a professional office or clinical space. Available for short term or long term for the right tenant. Additionally, the space can possibly be subdivided down to +/- 3,000 square feet. Great access to all the major highways (US-17, I-26) and within walking distance to a multitude of amenities including Caviar and Bananas, Fuel, Brown Dog Deli, Walgreens, not to mention the proximity to MUSC and Roper Hospitals.

#### **ADDRESS**

162 Ashley Avenue, Charleston, SC 29425