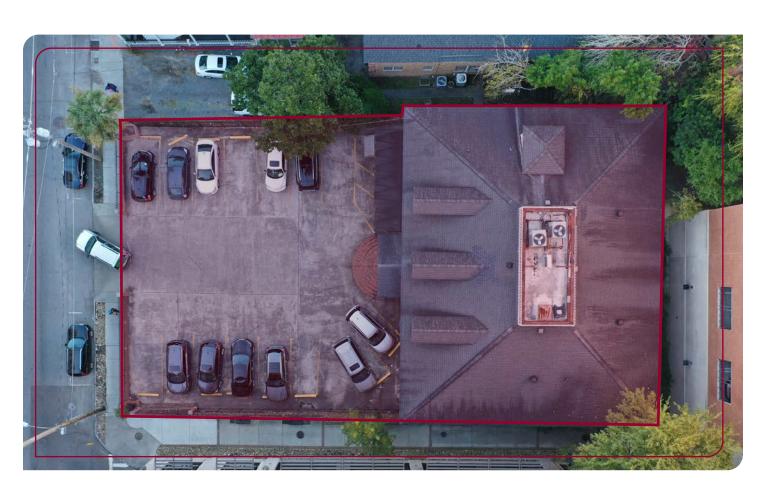

#### **PROPERTY DESCRIPTION:**

Ideally located in Downtown Charleston, an 8,872 SF office building on the campus of the Medical University of South Carolina and adjacent to the MUSC Rutledge Tower is available for lease immediately. The two-floor, 8,872 sf space offers ample on-site parking, with 17 parking spaces provided. The building has been used as administrative space and is perfect for a professional office or clinical space. Available for short term or long term for the right tenant. Additionally, the space can possibly be subdivided down to +/- 3,000 square feet. Great access to all the major highways (US-17, I-26) and within walking distance to a multitude of amenities including Caviar and Bananas, Fuel, Brown Dog Deli, Walgreens, not to mention the proximity to MUSC and Roper Hospitals.