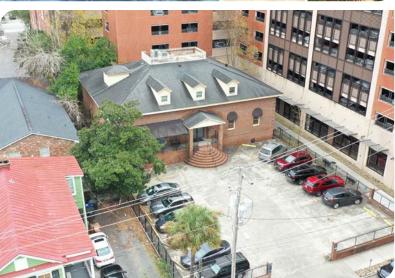

#### **PROPERTY DESCRIPTION:**

Ideally located in Downtown Charleston, an 8,872 SF office building on the campus of the Medical University of South Carolina and adjacent to the MUSC Rutledge Tower is available for lease immediately. The two-floor, 8,872 sf space offers ample on-site parking, with 17 parking spaces provided. The building has been used as administrative space and is perfect for a professional office or clinical space. Available for short term or long term for the right tenant. Additionally, the space can possibly be subdivided down to +/- 3,000 square feet. Great access to all the major highways (US-17, I-26) and within walking distance to a multitude of amenities including Caviar and Bananas, Fuel, Brown Dog Deli, Walgreens, not to mention the proximity to MUSC and Roper Hospitals.

#### **ADDRESS**

162 Ashley Avenue, Charleston, SC 29425