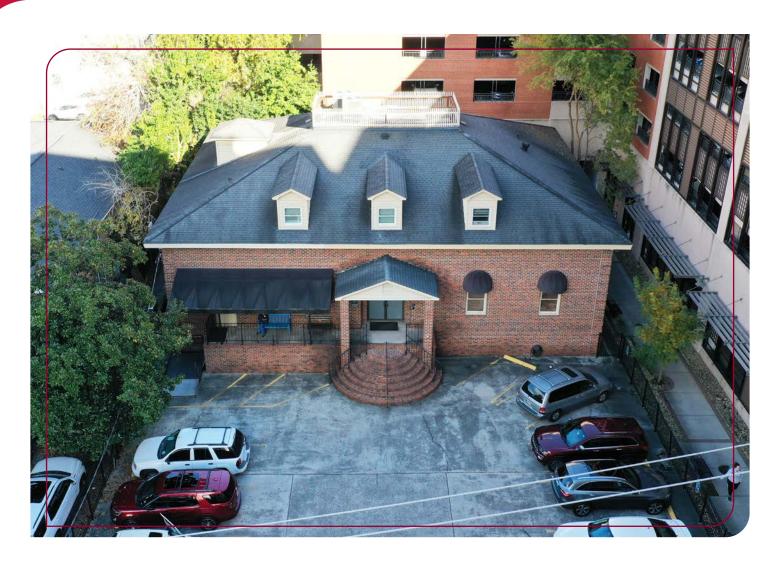

### **162 ASHLEY AVENUE,** CHARLESTON, SC 29425

# FOR LEASE

8,872 SF OFFICE BUILDING AVAILABLE

**REID DAVIS, CCIM, SIOR** 

Managing Principal (843) 277-4326 RDavis@Lee-Associates.com PETE HARPER, CCIM

Principal (843) 329-0108 PHarper@Lee-Associates.com **CAMERON YOST, CCIM** 

#### **PROPERTY DESCRIPTION:**

Ideally located in Downtown Charleston, an 8,872 SF office building on the campus of the Medical University of South Carolina and adjacent to the MUSC Rutledge Tower is available for lease immediately. The two-floor, 8,872 sf space offers ample on-site parking, with 17 parking spaces provided. The building has been used as administrative space and is perfect for a professional office or clinical space. Available for short term or long term for the right tenant. Additionally, the space can possibly be subdivided down to +/- 3,000 square feet. Great access to all the major highways (US-17, I-26) and within walking distance to a multitude of amenities including Caviar and Bananas, Fuel, Brown Dog Deli, Walgreens, not to mention the proximity to MUSC and Roper Hospitals.

#### **ADDRESS**

162 Ashley Avenue, Charleston, SC 29425