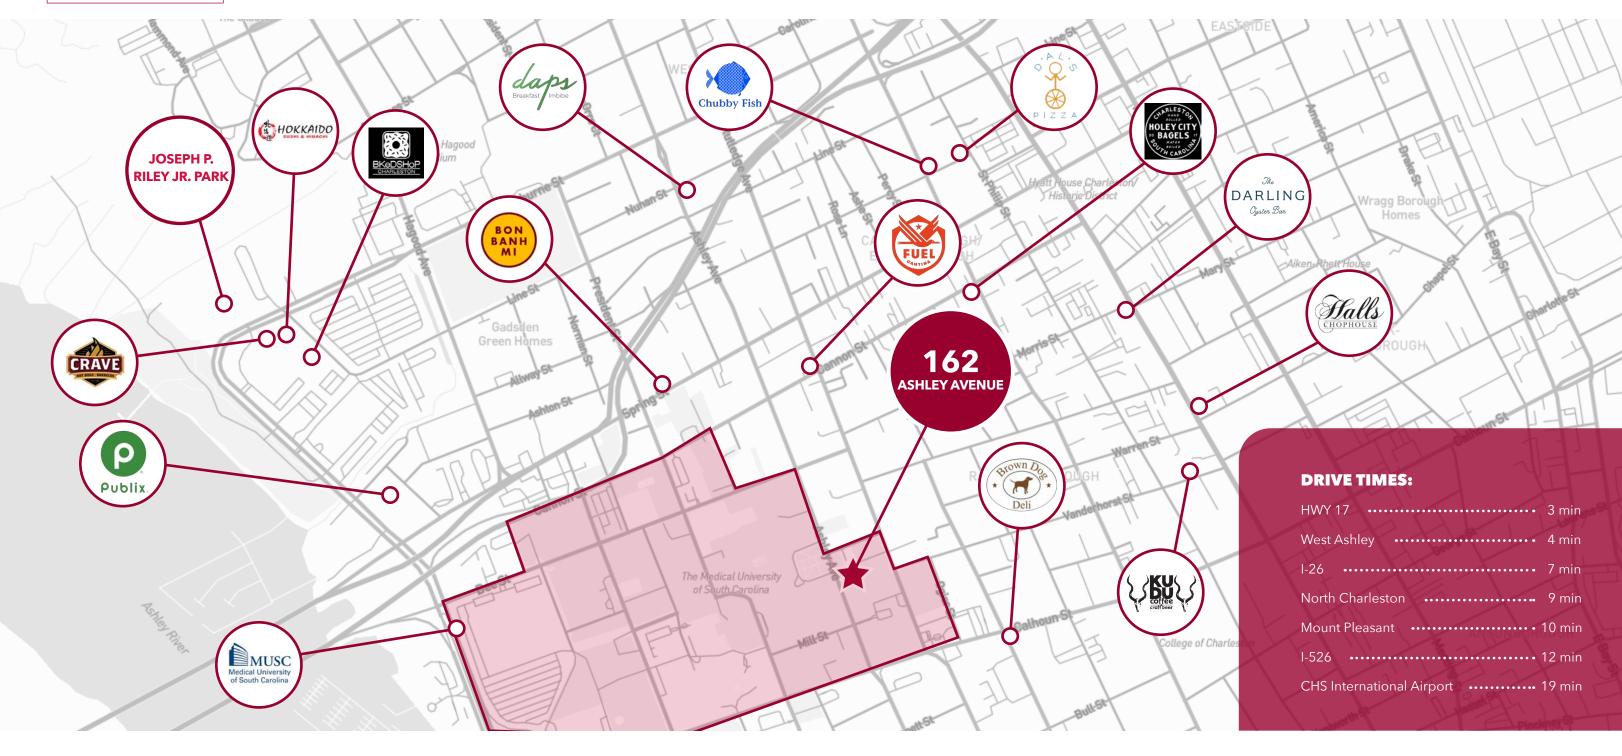

#### **PROPERTY DESCRIPTION:**

Ideally located in Downtown Charleston, an 8,872 SF office building on the campus of the Medical University of South Carolina and adjacent to the MUSC Rutledge Tower is available for lease immediately. The two-floor, 8,872 sf space offers ample on-site parking, with 17 parking spaces provided. The building has been used as administrative space and is perfect for a professional office or clinical space. Available for short term or long term for the right tenant. Additionally, the space can possibly be subdivided down to +/- 3,000 square feet. Great access to all the major highways (US-17, I-26) and within walking distance to a multitude of amenities including Caviar and Bananas, Fuel, Brown Dog Deli, Walgreens, not to mention the proximity to MUSC and Roper Hospitals.

#### **SECOND FLOOR**

131,004
POPULATION WITHIN A
5-MILE RADIUS

**58,721**HOUSEHOLDS WITHIN A
5-MILE RADIUS

38.2
MEDIAN AGE WITHIN
A 5-MILE RADIUS

\$116,019
AVERAGE HH INCOME
WITHIN A 5-MILE RADIUS

**8,576**TOTAL BUSINESSES
WITHIN A 5-MILE RADIUS

190,533
TOTAL DAYTIME POP
WITHIN A 5-MILE RADIUS

All information furnished regarding property for sale, rental or financing is from sources deemed reliable, but no warranty or representation is made to the accuracy thereof and same is submitted to errors, omissions, change of price, rental or other conditions prior to sale, lease or financing or withdrawal without notice. No liability of any kind is to be imposed on the broker herein.