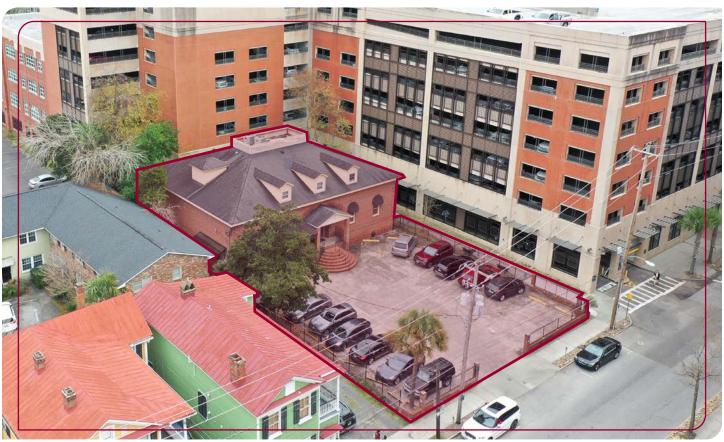

#### **PROPERTY DESCRIPTION:**

Ideally located in Downtown Charleston, an 8,872 SF office building on the campus of the Medical University of South Carolina and adjacent to the MUSC Rutledge Tower is available for lease immediately. The two-floor, 8,872 sf space offers ample on-site parking, with 17 parking spaces provided. The building has been used as administrative space and is perfect for a professional office or clinical space. Available for short term or long term for the right tenant. Additionally, the space can possibly be subdivided down to +/- 3,000 square feet. Great access to all the major highways (US-17, I-26) and within walking distance to a multitude of amenities including Caviar and Bananas, Fuel, Brown Dog Deli, Walgreens, not to mention the proximity to MUSC and Roper Hospitals.

#### **ADDRESS**

162 Ashley Avenue, Charleston, SC 29425

#### **BUILDING SIZE**

8,872 SF