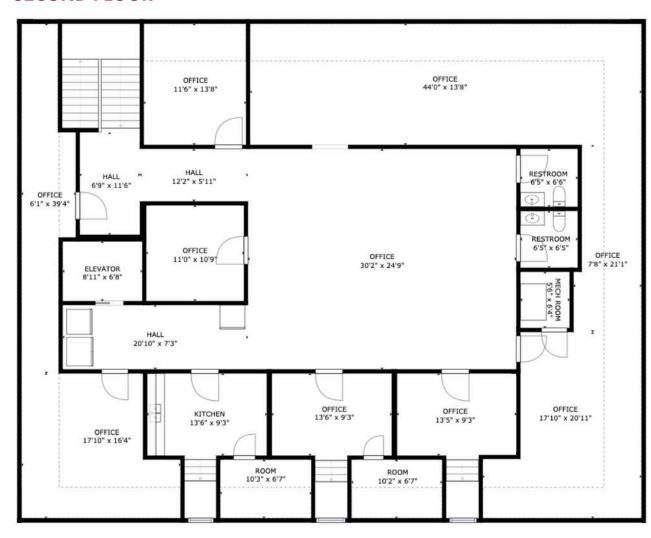

## FLOOR PLANS

#### **SECOND FLOOR**

131,004
POPULATION WITHIN A
5-MILE RADIUS

**58,721**HOUSEHOLDS WITHIN A
5-MILE RADIUS

38.2
MEDIAN AGE WITHIN
A 5-MILE RADIUS

\$116,019
AVERAGE HH INCOME
WITHIN A 5-MILE RADIUS

**8,576**TOTAL BUSINESSES
WITHIN A 5-MILE RADIUS