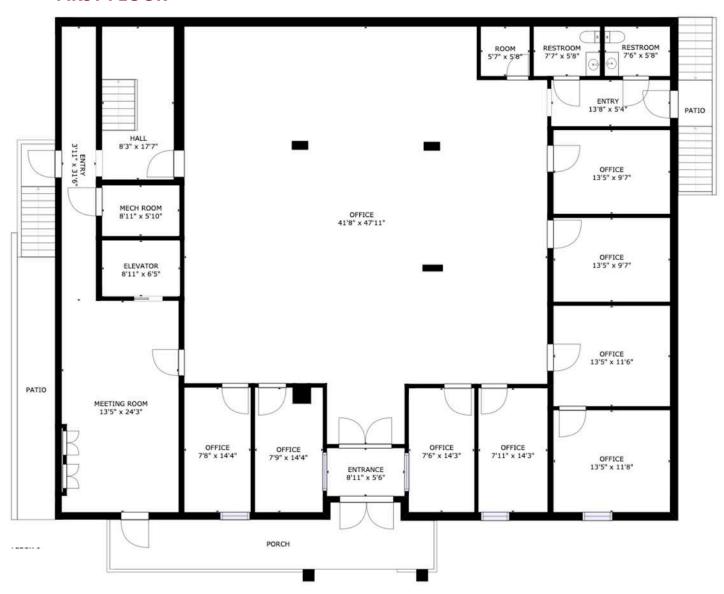

ffers ample on-site parking, with 17 parking spaces provided. The building has been used as administrative space and is perfect for a professional office or clinical space. Available for short term or long term for the right tenant. Additionally, the space can possibly be subdivided down to +/- 3,000 square feet. Great access to all the major highways (US-17, I-26) and within walking distance to a multitude of amenities including Caviar and Bananas, Fuel, Brown Dog Deli, Walgreens, not to mention the proximity to MUSC and Roper Hospitals.

#### **ADDRESS**

162 Ashley Avenue, Charleston, SC 29425

#### TMS # / COUNTY

460-15-04-061 / Charleston

#### **LEASE RATE**

\$15.00 psf, NNN

#### **YEAR BUILT**

1985

#### **BUILDING SIZE**

8,872 SF









## FLOOR PLANS

#### **FIRST FLOOR**



#### **SECOND FLOOR**







131,004
POPULATION WITHIN A
5-MILE RADIUS

**58,721**HOUSEHOLDS WITHIN A
5-MILE RADIUS

38.2
MEDIAN AGE WITHIN
A 5-MILE RADIUS

\$116,019
AVERAGE HH INCOME
WITHIN A 5-MILE RADIUS

**8,576**TOTAL BUSINESSES
WITHIN A 5-MILE RADIUS

190,533
TOTAL DAYTIME POP
WITHIN A 5-MILE RADIUS



All information furnished regarding property for sale, rental or financing is from sources deemed reliable, but no warranty or representation is made to the accuracy thereof and same is submitted to errors, omissions, change of price, rental or other conditions prior to sale, lease or financing or withdrawal without notice. No liability of any kind is to be imposed on the broker herein.

**REID DAVIS, CCIM, SIOR** 

Managing Principal (843) 277-4326 RDavis@Lee-Associates.com PETE HA