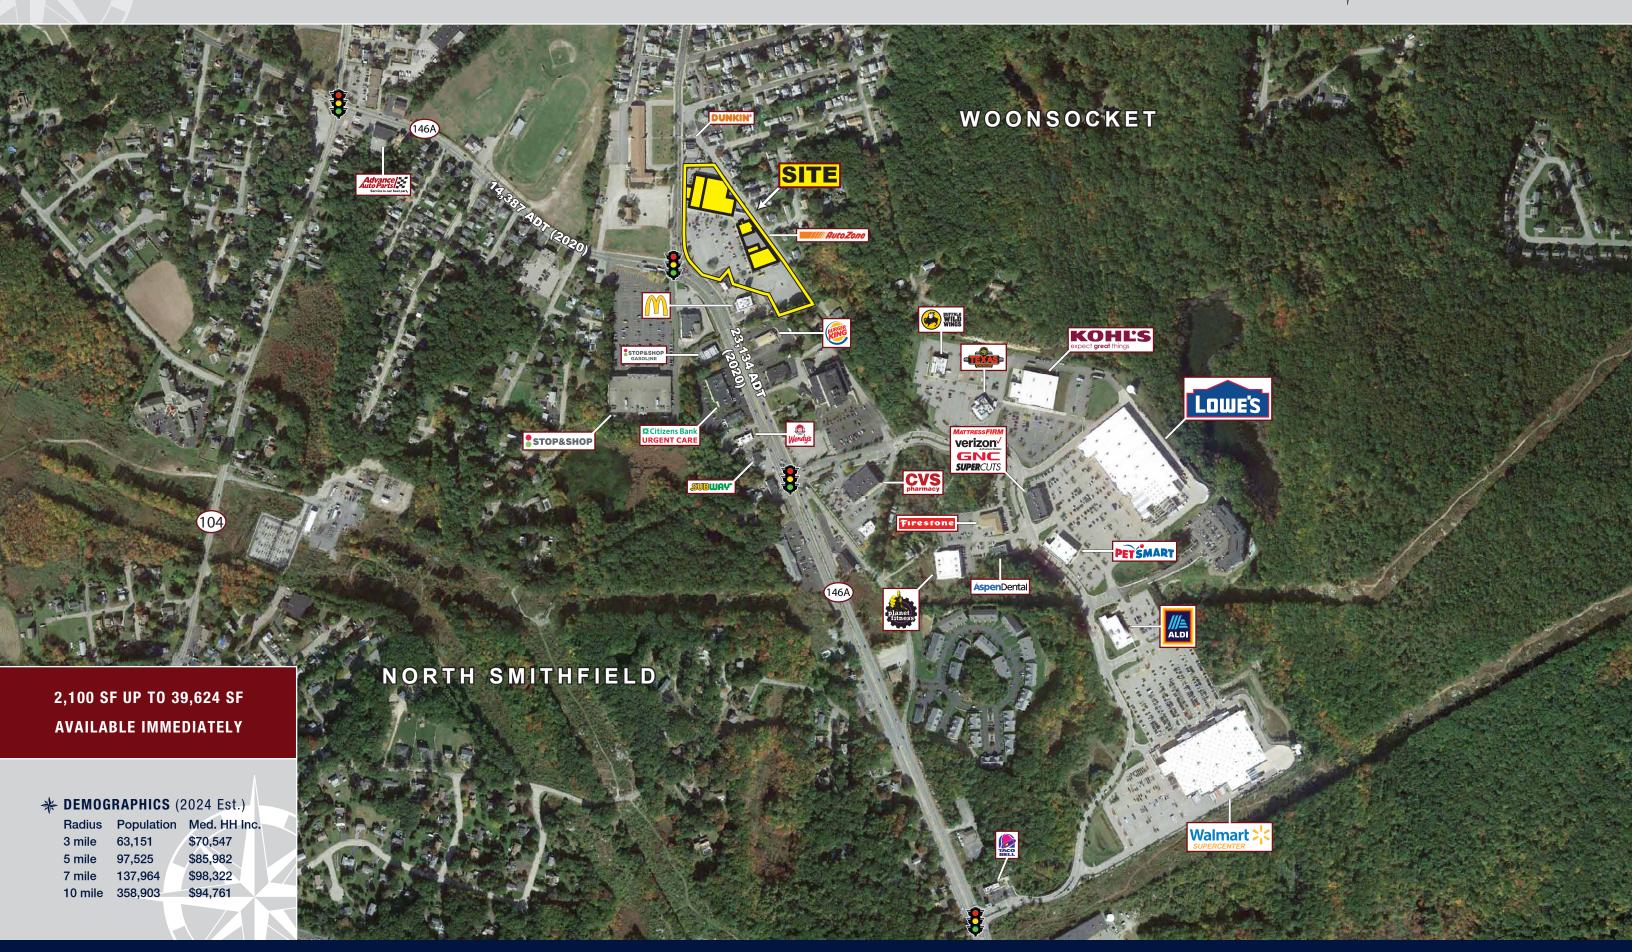

#### AVAILABLE FOR LEASE

23,134 ADT (2020)

**AVAILABLE** 

11,258 SF

(146A)

#### **PROPERTY HIGHLIGHTS**

AVAILABLE 2,100 SF

- » 2,100 SF up to 39,624 SF of Contiguous Space Available
- » Excellent Visibility & Access
- » Dominant Regional Trade Area
- » Pylon Signage Available
- » Abundant Parking
- » Nearby Retailers: Walmart, Lowe's, Kohl's, ALDI, Stop & Shop