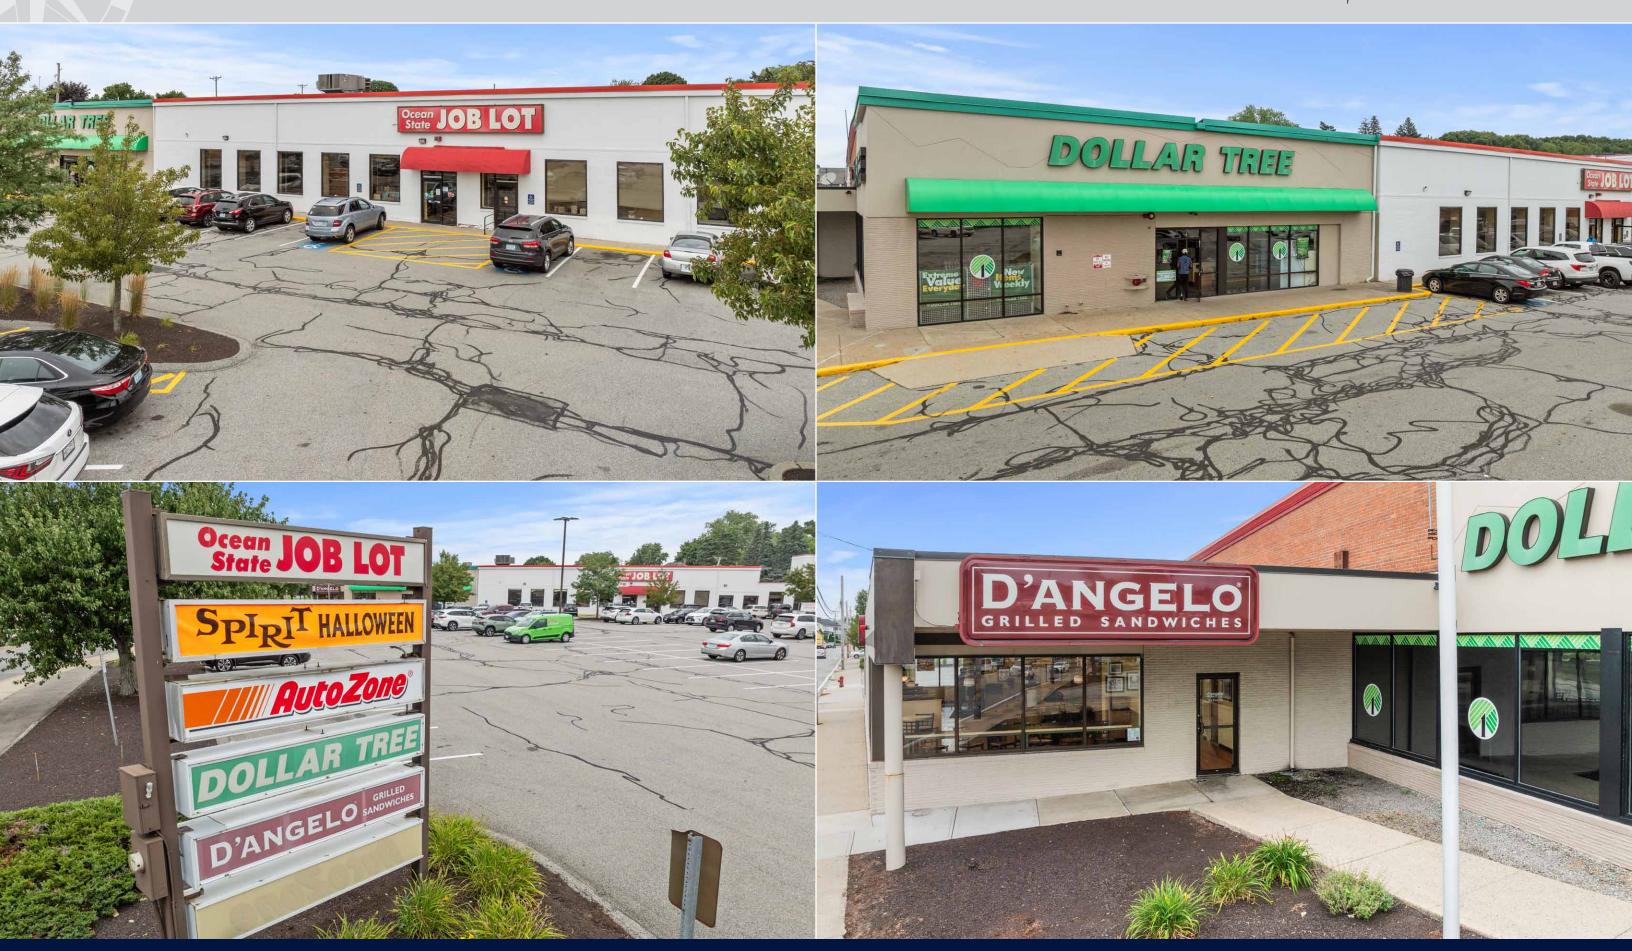

#### **PROPERTY HIGHLIGHTS**

AVAILABLE 2,100 SF

- » 2,100 SF up to 39,624 SF of Contiguous Space Available
- » Excellent Visibility & Access
- » Dominant Regional Trade Area
- » Pylon Signage Available
- » Abundant Parking
- » Nearby Retailers: Walmart, Lowe's, Kohl's, ALDI, Stop & Shop