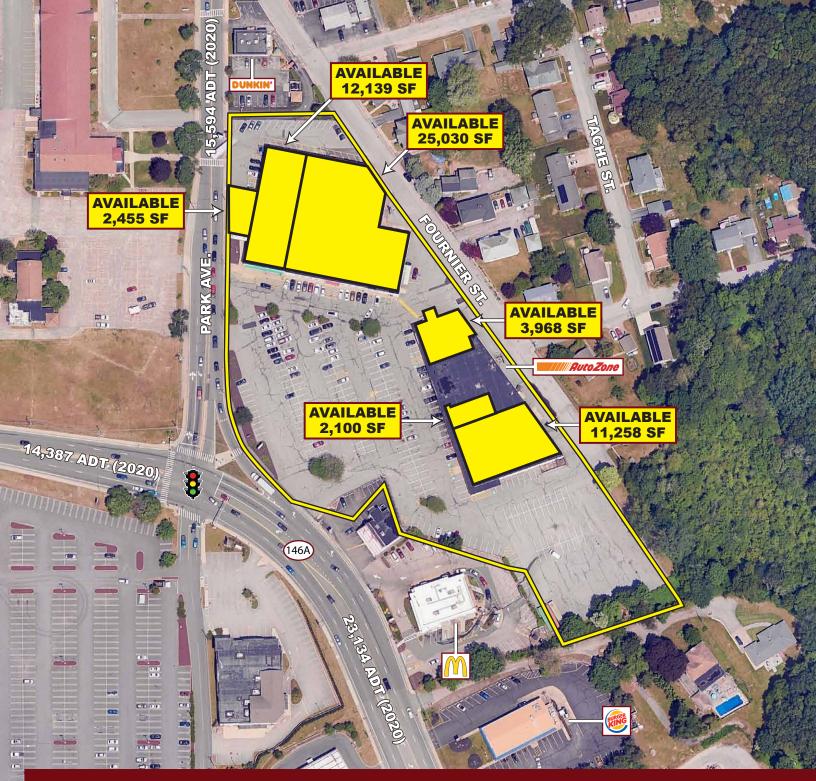

1400 Park Avenue, Woonsocket, Rhode Island

FOURNIER ST

6=1

AVAILABLE 3,968 SF

AVAILABLE 25,030 SF

AVAILABLE 12,139 SF

AVAILABLE

2.455 SF

#### AVAILABLE FOR LEASE

23,134 ADT (2020)

**AVAILABLE** 

11,258 SF

(146A)

#### **PROPERTY HIGHLIGHTS**

AVAILABLE 2,100 SF

- » 2,100 SF up to 39,624 SF of Contiguous Space Available
- » Excellent Visibility & Access
- » Dominant Regional Trade Area
- » Pylon Signage Available
- » Abundant Parking
- » Nearby Retailers: Walmart, Lowe's, Kohl's, ALDI, Stop & Shop