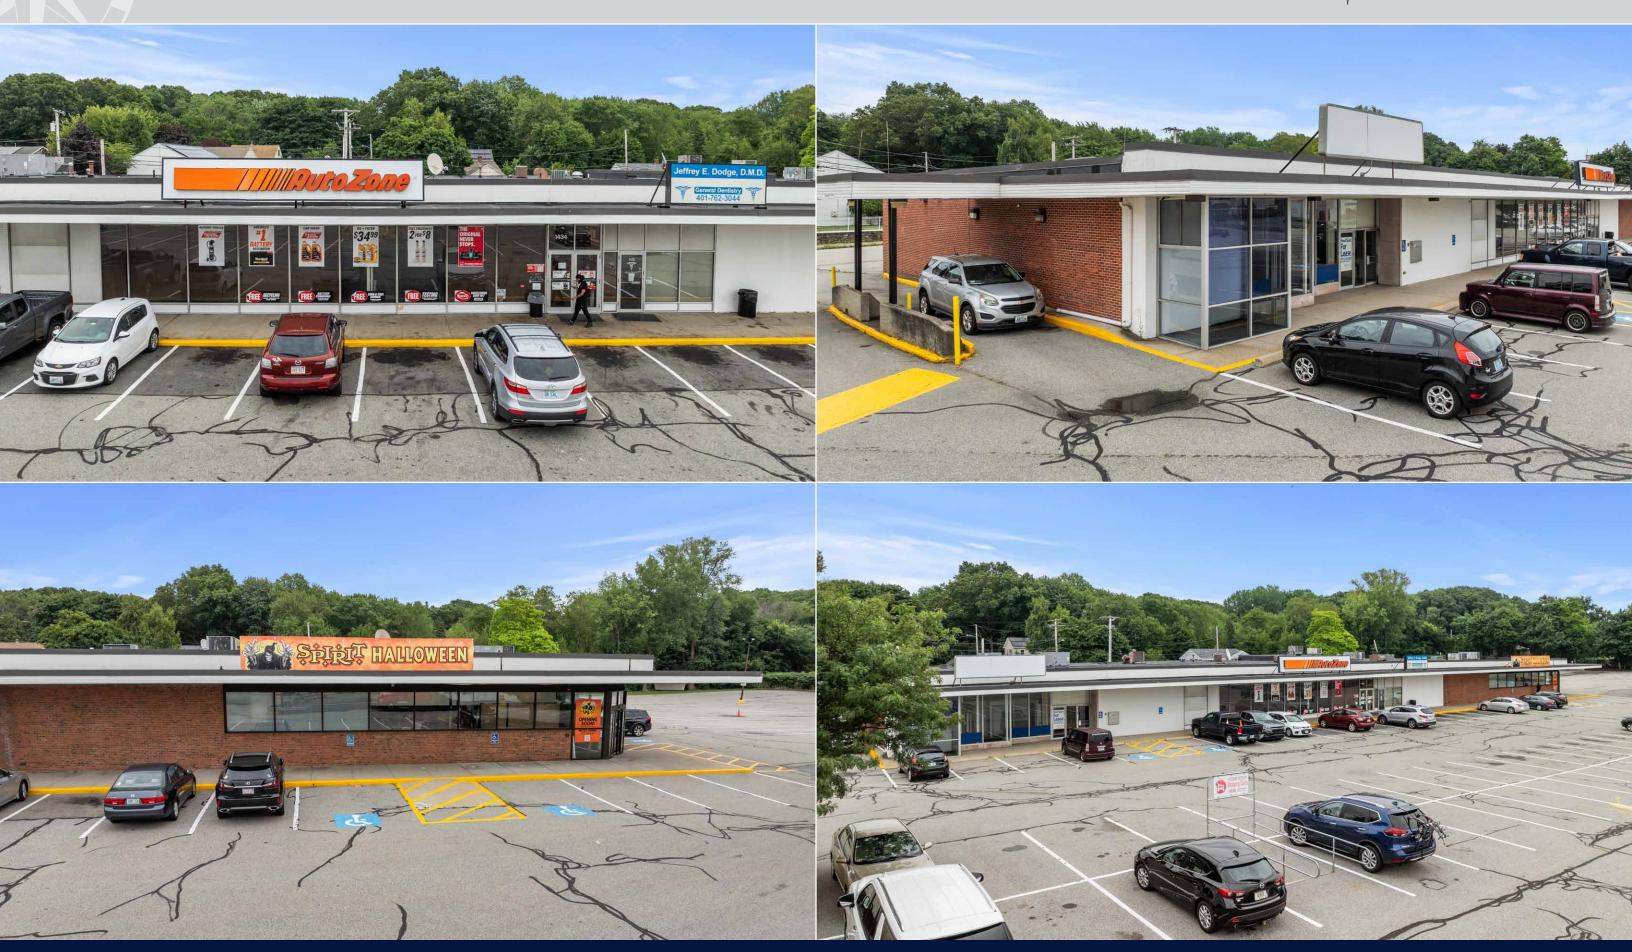

#### **PROPERTY HIGHLIGHTS**

AVAILABLE 2,100 SF

- » 2,100 SF up to 39,624 SF of Contiguous Space Available
- » Excellent Visibility & Access
- » Dominant Regional Trade Area
- » Pylon Signage Available
- » Abundant Parking
- » Nearby Retailers: Walmart, Lowe's, Kohl's, ALDI, Stop & Shop