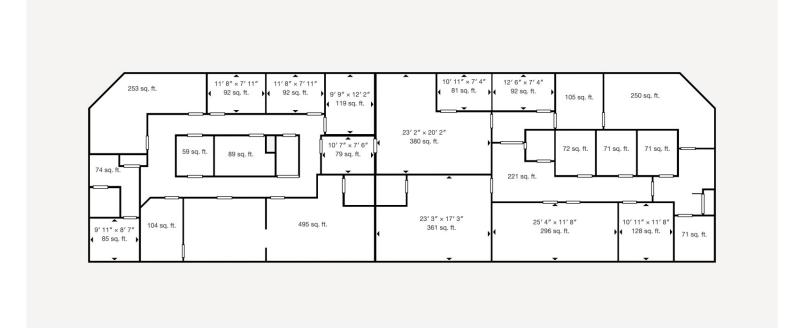

## **NEWLY LISTED OFFICE SPACE**



OFFICE/RETAIL

719 N Elm Street | High Point, NC 27262



**S** Lease Rate \$15.50 PSF NNN



## **Features**

- Ample Parking
- Signalized Corner
- Near Main Street, Truist Point, and Hospital



Prime space available on a signalized corner in the heart of downtown High Point! This property offers maximum visibility and ample parking, perfect for businesses looking to grow in a vibrant, rapidly expanding area.

## Agent

Alex Field, Partner afield@delillefield.com 336-442-0744

Marc DeLille, Partner marc@delillefield.com 336-471-3003





## 721 N. Elm Street High Point, NC 27262