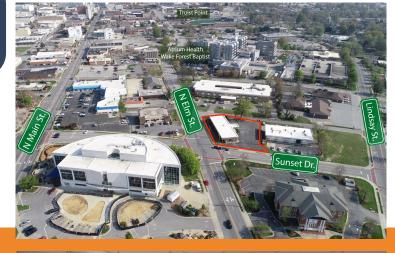

## **Features**

- Ample Parking
- Signalized Corner
- Near Main Street, Truist Point, and Hospital

Prime space available on a signalized corner in the heart of downtown High Point! This property offers maximum visibility and ample parking, perfect for businesses looking to grow in a vibrant, rapidly expanding area.