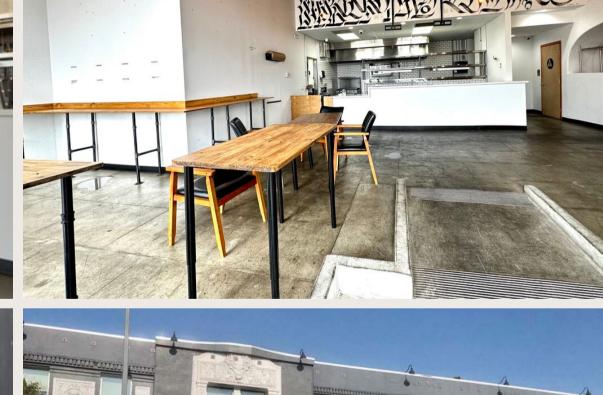

# Space details

### Specs:

- Fully built-out kitchen delivered with all equipment
- New lease with tenant
- Natural light throughout the entire building
- Open floor plan
- No key money
- Big parking lot after business hours and on weekends

## Floorplan

- All improvements are up to code
- 2021 construction
- 200 amps
- Can be combined with rear flex space (additional 7,200 sf)