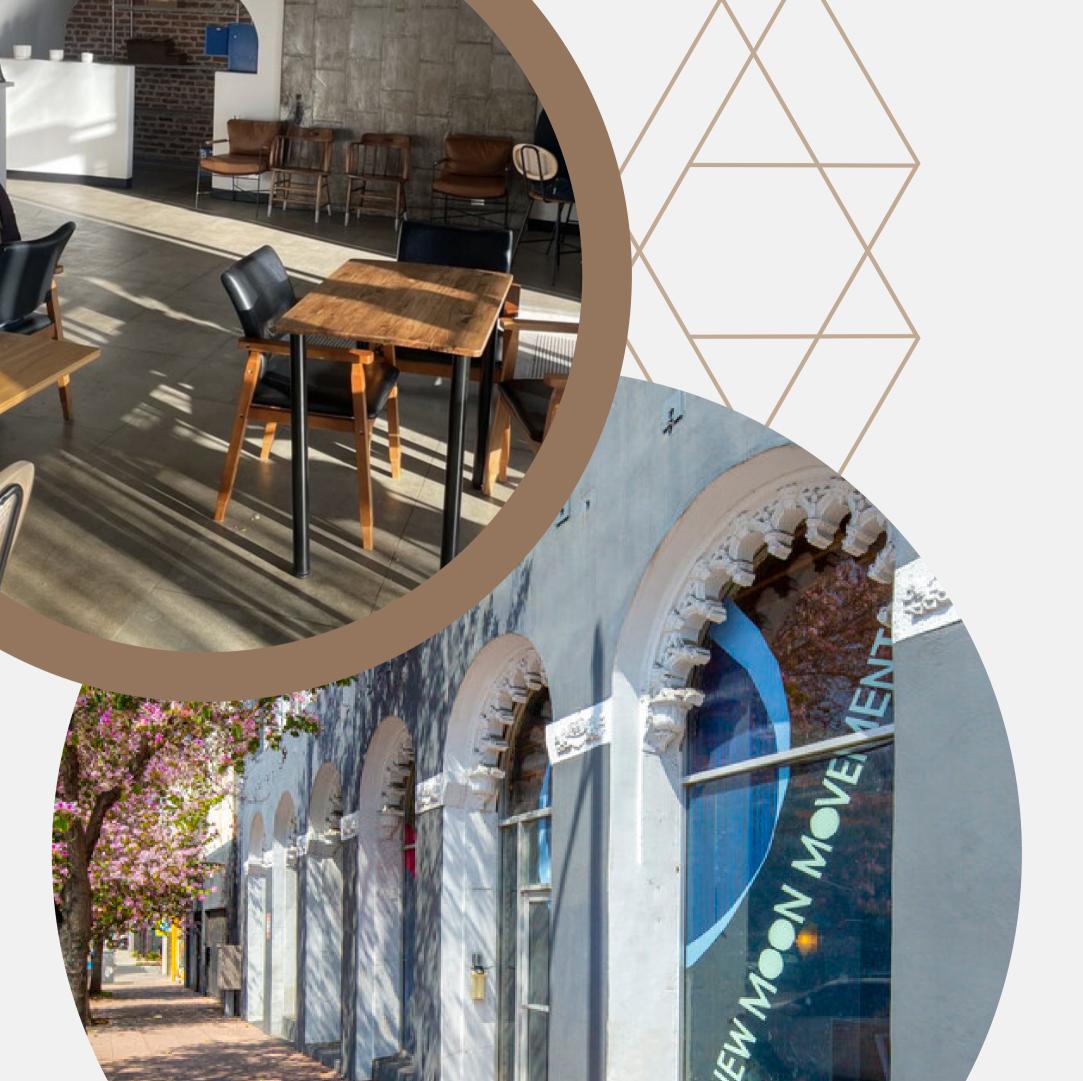

## Location

Historic Filipinotown

Historic Filipinotown is situated just west of downtown Los Angeles and is bordered by the neighborhoods of Echo Park, Westlake, and Silver Lake. Known for its vibrant arts and cultural scene, the neighborhood is home to numerous art galleries, theaters, and performance spaces.

# **Neighboring Tenants**

porridge + puffs

Crawfords