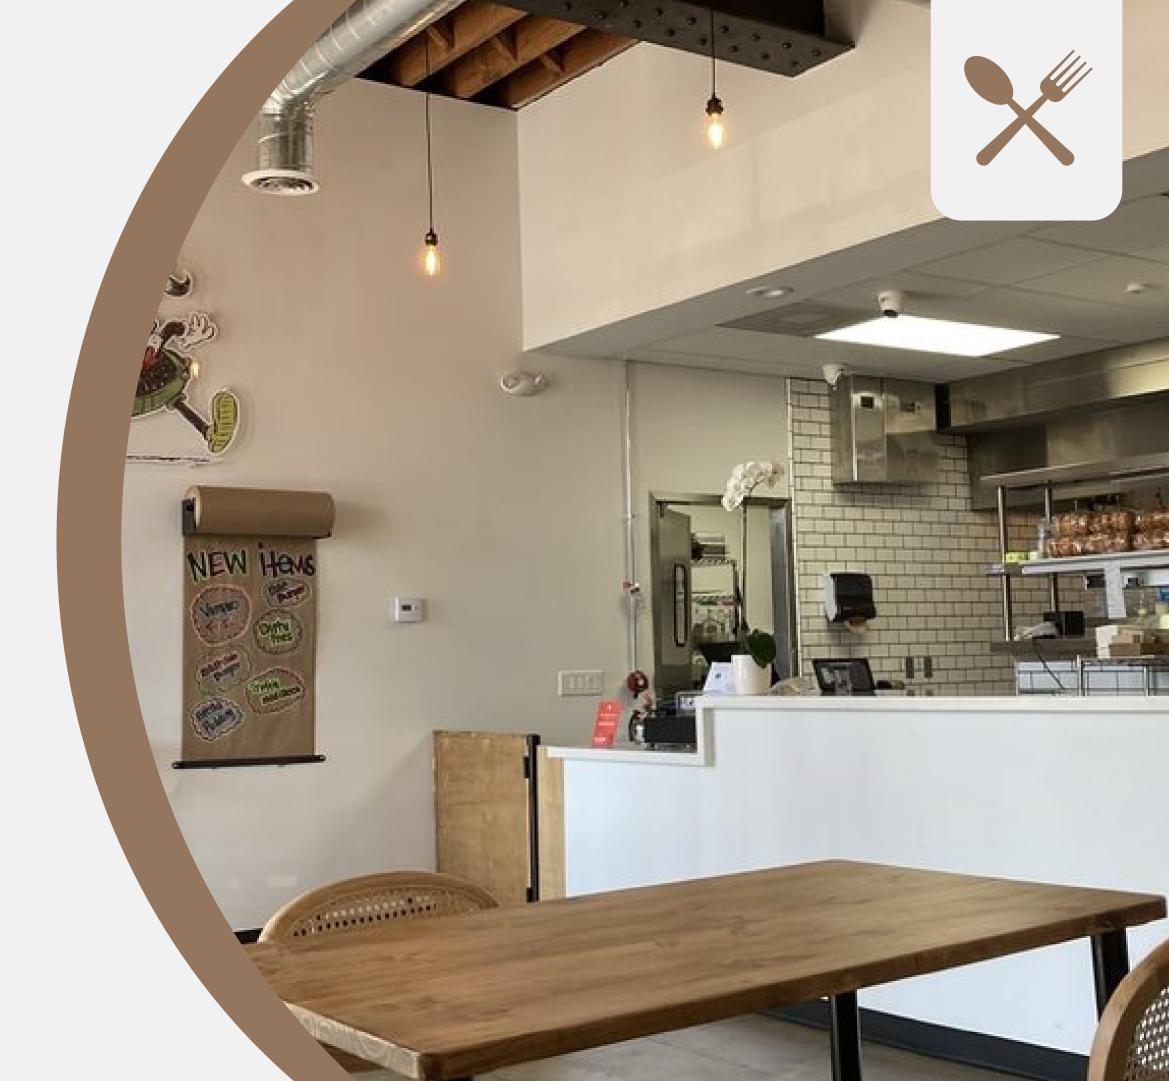

### Specs:

- Fully built-out kitchen delivered with all equipment
- New lease with tenant
- Natural light throughout the entire building
- Open floor plan
- No key money
- Big parking lot after business hours and on weekends