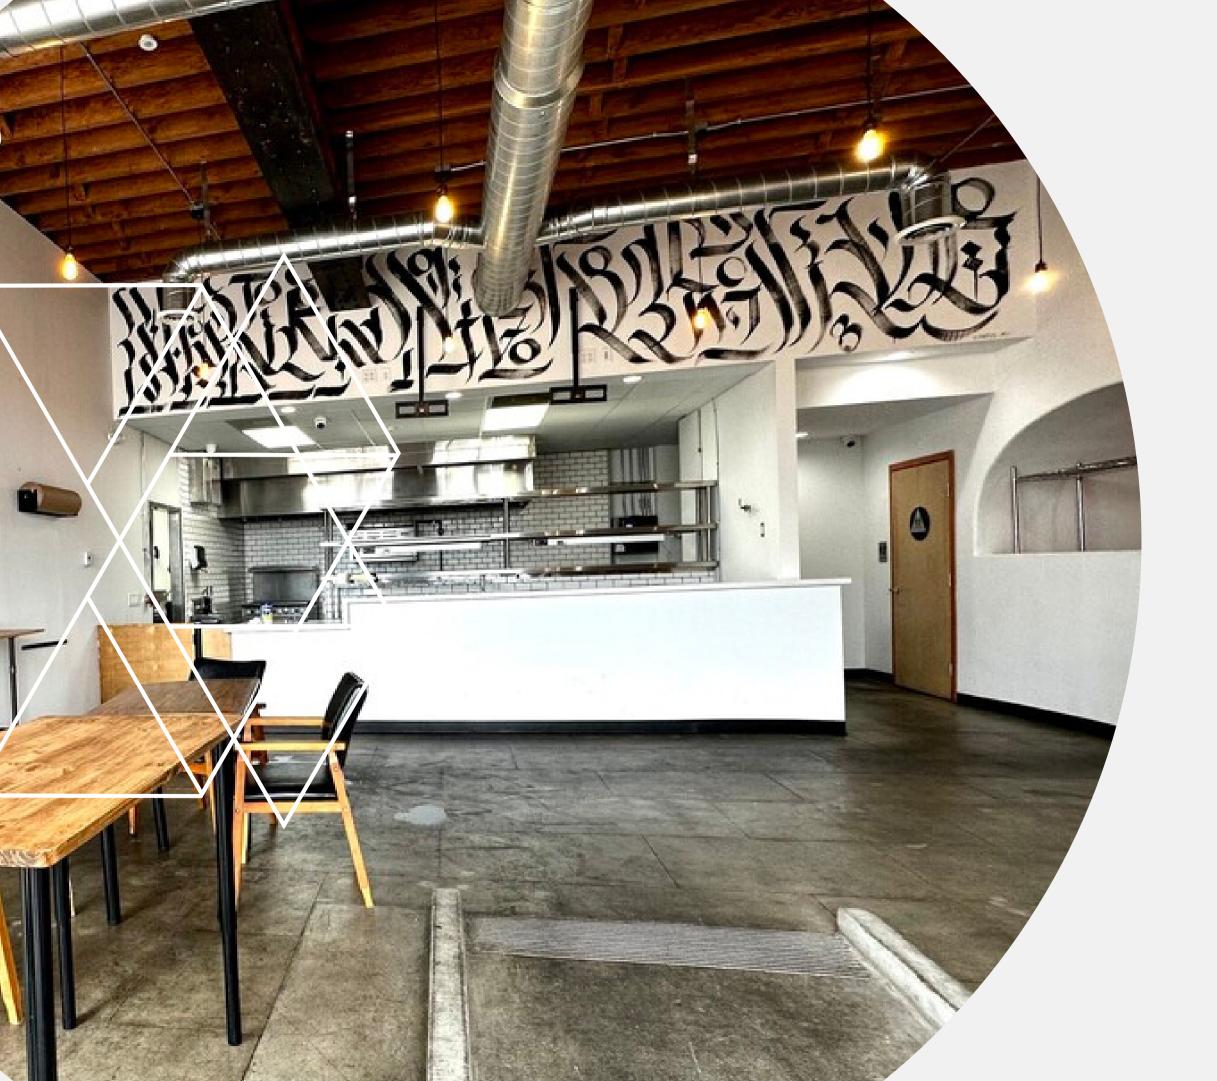

# Space details

### Specs:

- Fully built-out kitchen delivered with all equipment
- New lease with tenant
- Natural light throughout the entire building
- Open floor plan
- No key money
- Big parking lot after business hours and on weekends

## Floorplan

- All improvements are up to code
- 2021 construction
- 200 amps
- Can be combined with rear flex space (additional 7,200 sf)