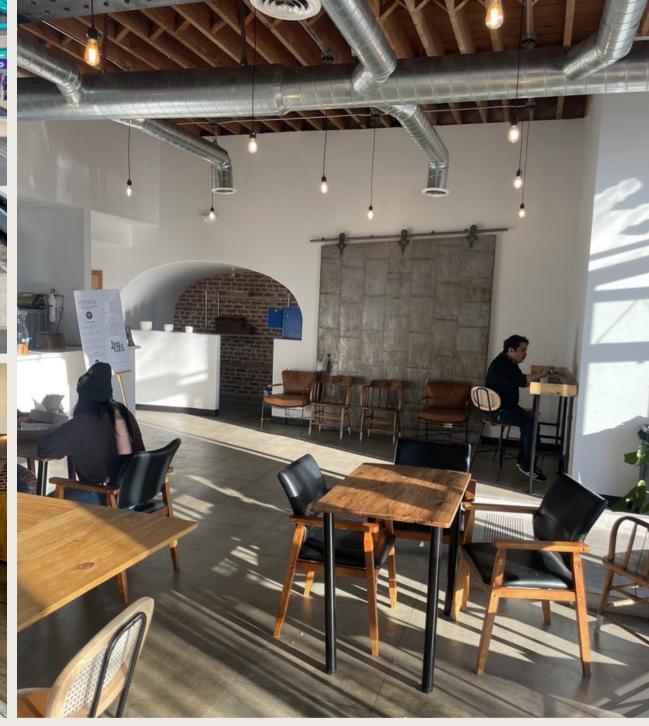

# Space details

### Specs:

- Fully built-out kitchen delivered with all equipment
- New lease with tenant
- Natural light throughout the entire building
- Open floor plan
- No key money
- Big parking lot after business hours and on weekends

## Asking:

\$5,200 / Month + NNNs (approx. \$971 per month)

Size

Size: 1,500 SF