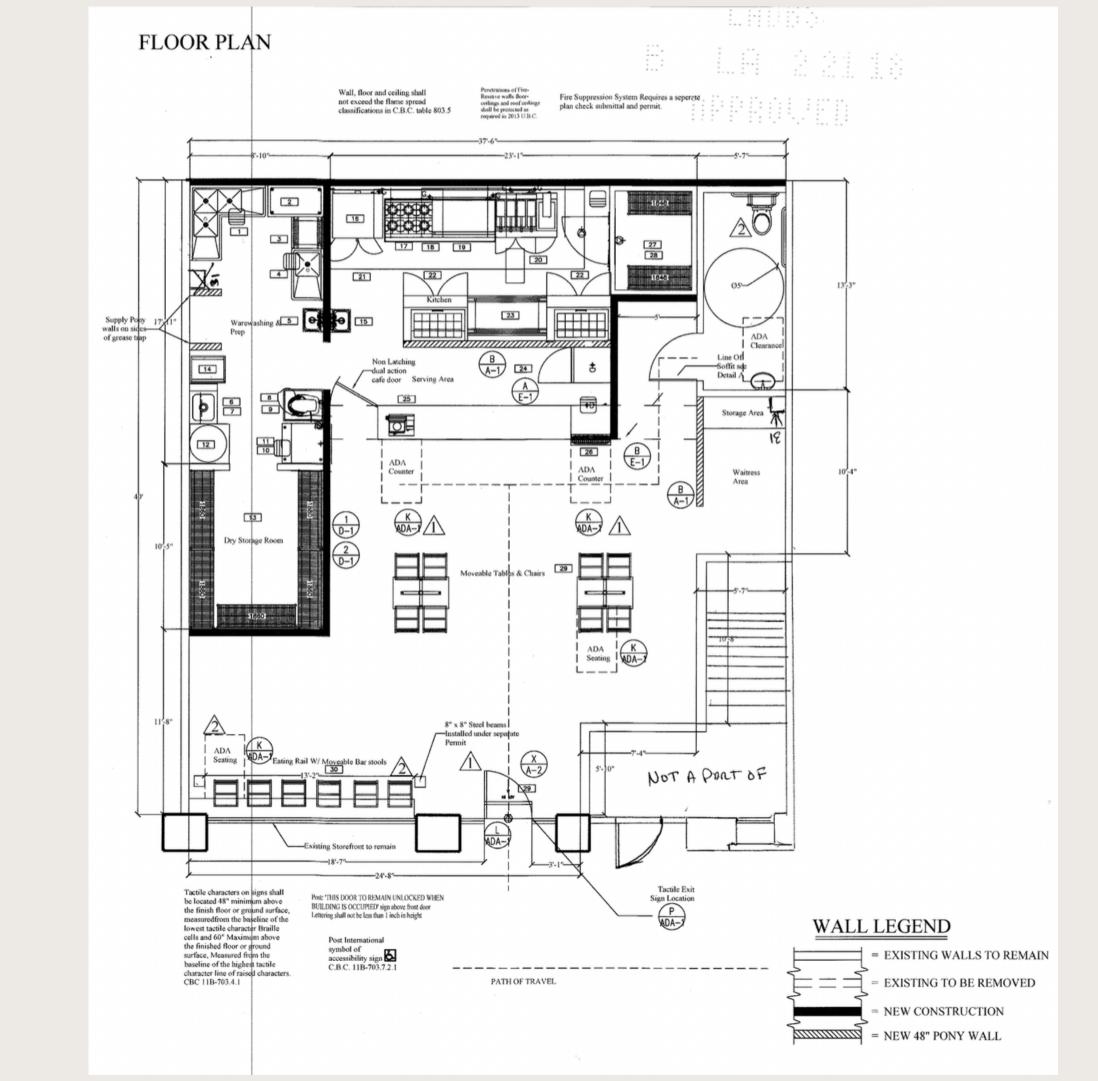

## Floorplan

- All improvements are up to code
- 2021 construction
- 200 amps
- Can be combined with rear flex space (additional 7,200 sf)