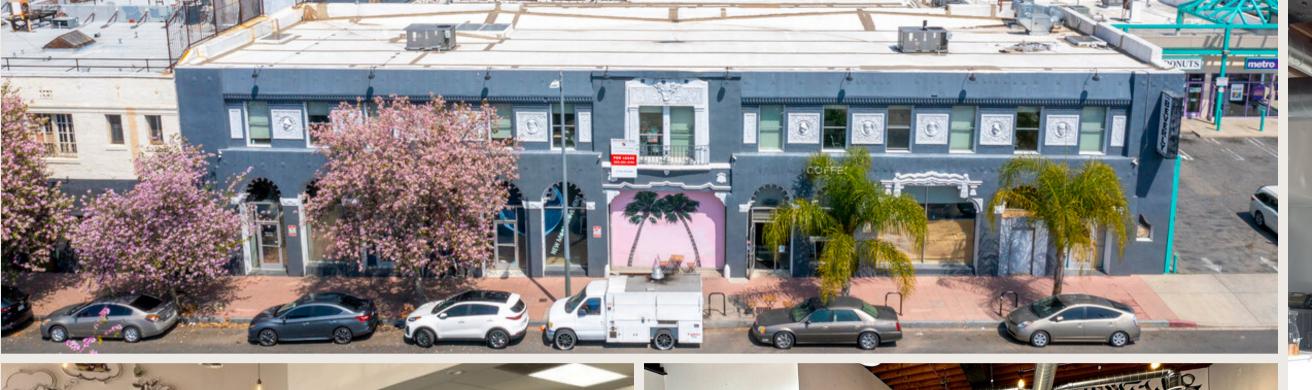

# Turnkey Restaurant

3107 Beverly Blvd Los Angeles,CA

URBANLIME REAL ESTATE

## Location

Historic Filipinotown

Historic Filipinotown is situated just west of downtown Los Angeles and is bordered by the neighborhoods of Echo Park, Westlake, and Silver Lake. Known for its vibrant arts and cultural scene, the neighborhood is home to numerous art galleries, theaters, and performance spaces.