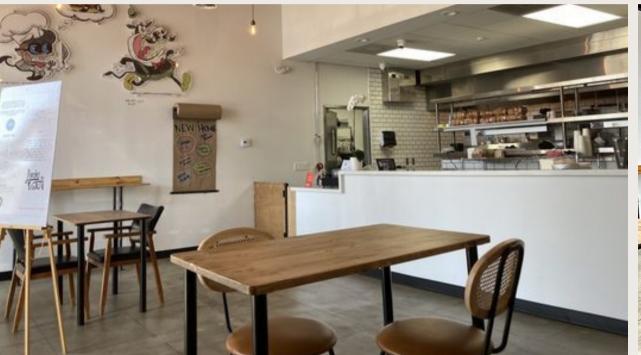

# Space details

### Specs:

- Fully built-out kitchen delivered with all equipment
- New lease with tenant
- Natural light throughout the entire building
- Open floor plan
- No key money
- Big parking lot after business hours and on weekends

## Floorplan

- All improvements are up to code
- 2021 construction
- 200 amps
- Can be combined with rear flex space (additional 7,200 sf)