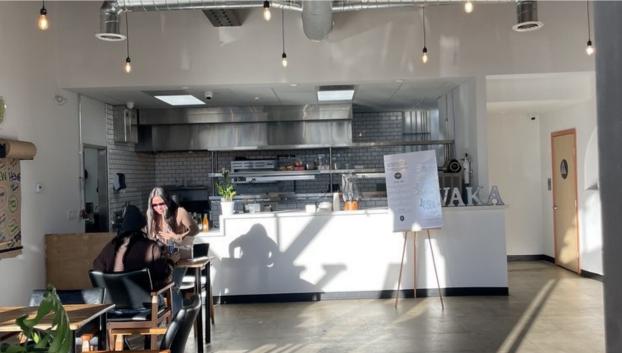

# Space details

### Specs:

- Fully built-out kitchen delivered with all equipment
- New lease with tenant
- Natural light throughout the entire building
- Open floor plan
- No key money
- Big parking lot after business hours and on weekends

## Floorplan

- All improvements are up to code
- 2021 construction
- 200 amps
- Can be combined with rear flex space (additional 7,200 sf)