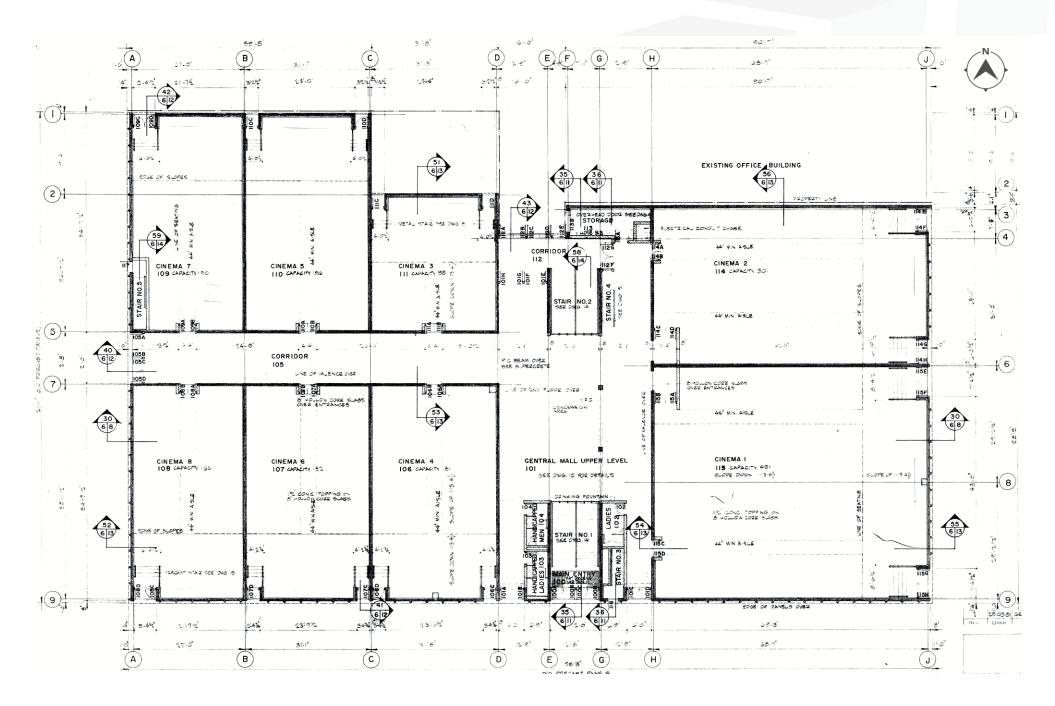

#### **Building Details**

| YEAR BUILT          | 1981                                              |                |  |
|---------------------|---------------------------------------------------|----------------|--|
|                     | Ground Floor                                      | 20,723 sq. ft. |  |
|                     | Lower Level                                       | 3,632 sq. ft.  |  |
| BUILDING AREA (+/-) | Mezzanine                                         | 4,658 sq. ft.  |  |
|                     | Total                                             | 29,103 sq. ft. |  |
| FOUNDATION          | Cast-in-place concrete (piles, foundation & slab) |                |  |
| WALL HEIGHT         | 18′                                               |                |  |
| FIRE PROTECTION     | Vendor reports available in due diligence         |                |  |

#### **MAIN FLOOR PLAN**