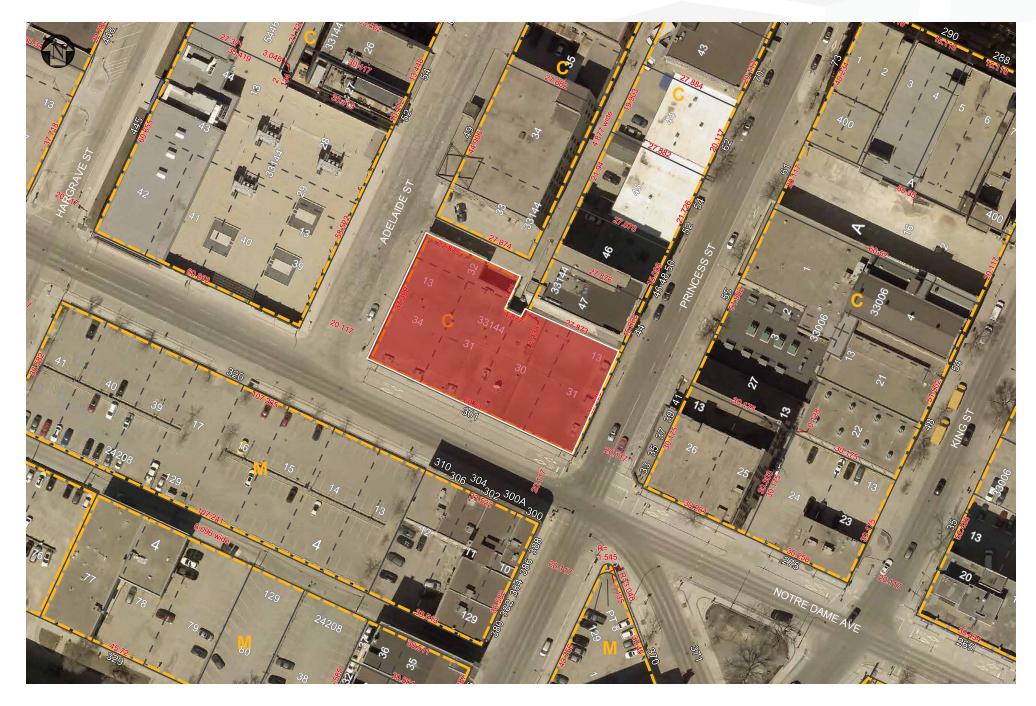

## **AERIAL OVERVIEW**

#### Site Details

| LAND AREA (+/-) | 21,738 sq. ft.                                                                                    |
|-----------------|---------------------------------------------------------------------------------------------------|
| FRONTAGE (+/-)  | 123 ft. along Adelaide Street<br>100 ft. along Princess Street<br>199 ft. along Notre Dame Avenue |
| PARKING         | up to 3 or 4 stalls                                                                               |
| ZONING          | C - Character                                                                                     |
| TAX ROLL NUMBER | 13060046000                                                                                       |
| TITLE NUMBER    | 2694754                                                                                           |
| TAXES (2022)    | \$33,356.55                                                                                       |
| ASKING PRICE    | \$2,250,000                                                                                       |
| VENDOR          | Landmark Cinemas Canada G. P. Ltd.                                                                |