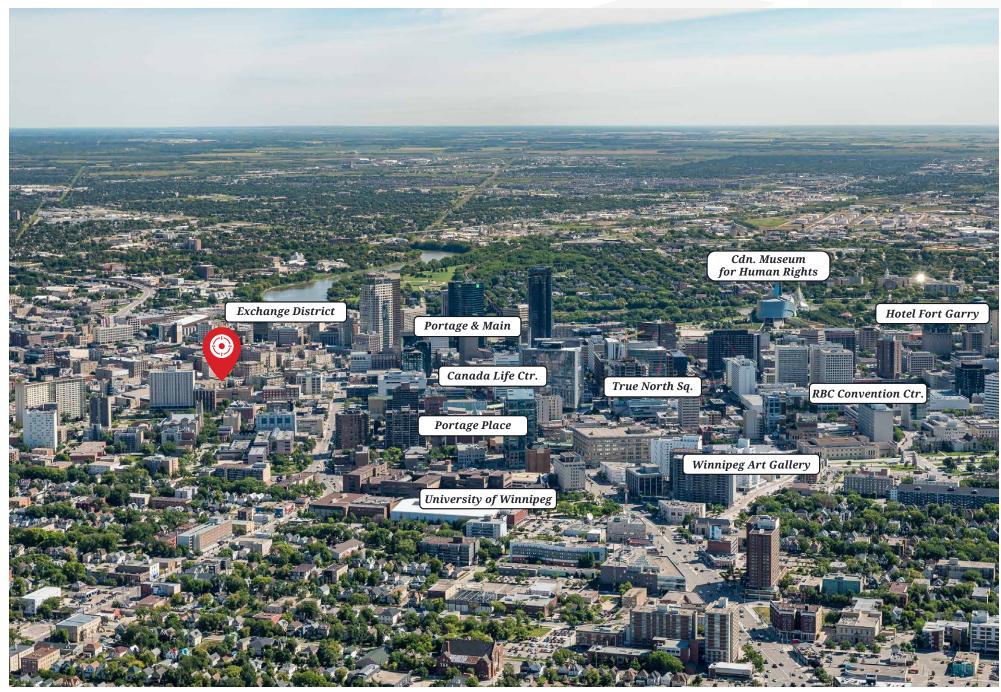

Sent L

# **301 Notre Dame Avenue**

WINNIPEG, MB

~ Excellent Development Opportunity in Winnipeg's Historic Exchange District ~



21,738 sq. ft. (+/-) Development Site with 199 ft. (+/-) Frontage on Notre Dame Avenue

## **AERIAL OVERVIEW**







### **PROPERTY HIGHLIGHTS**



# **PROPERTY OVERVIEW**

#### Site Details

| LAND AREA (+/-) | 21,738 sq. ft.                                                                                    |
|-----------------|---------------------------------------------------------------------------------------------------|
| FRONTAGE (+/-)  | 123 ft. along Adelaide Street<br>100 ft. along Princess Street<br>199 ft. along Notre Dame Avenue |
| PARKING         | up to 3 or 4 stalls                                                                               |
| ZONING          | C - Character                                                                                     |
| TAX ROLL NUMBER | 13060046000                                                                                       |