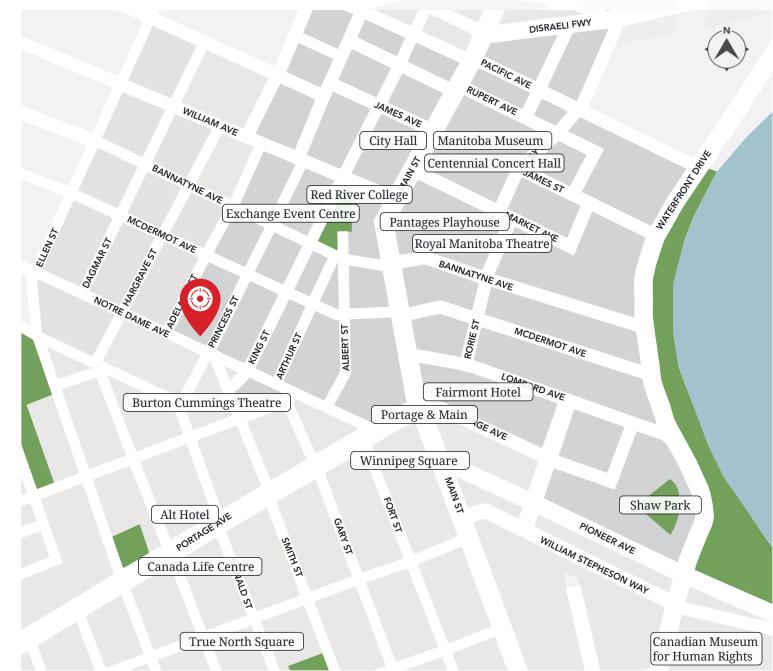

District is also becoming home to Winnipeg's burgeoning tech sector known as Innovation Alley. This community of innovators and entrepreneurs "are revitalizing the West Exchange with a new generation of bold, risk-taking innovators, an emergent startup community and many of Winnipeg's contemporary artistic groups. The creative density of Innovation Alley, creates a dynamic network of ideas and people, capable of igniting the new organizations, products and services to fuel the future of our city."

In recent years this area has had a great deal of success drawing in startups due to the low cost of office space and the opportunity to be surrounded by like minded innovators.



## **LOCATION OVERVIEW**

#### **DRIVE TIMES**





**5 min.** RBC WINNIPEG CONVENTION CENTRE



7 min. The forks



### **TITLE INFORMATION**

| -                                                                                          | <b>ATUS OF TI1</b><br>e Number                                                                |                                           | Manitoba 🗫                                                              |  |  |
|--------------------------------------------------------------------------------------------|-----------------------------------------------------------------------------------------------|-------------------------------------------|-------------------------------------------------------------------------|--|--|
| -                                                                                          |