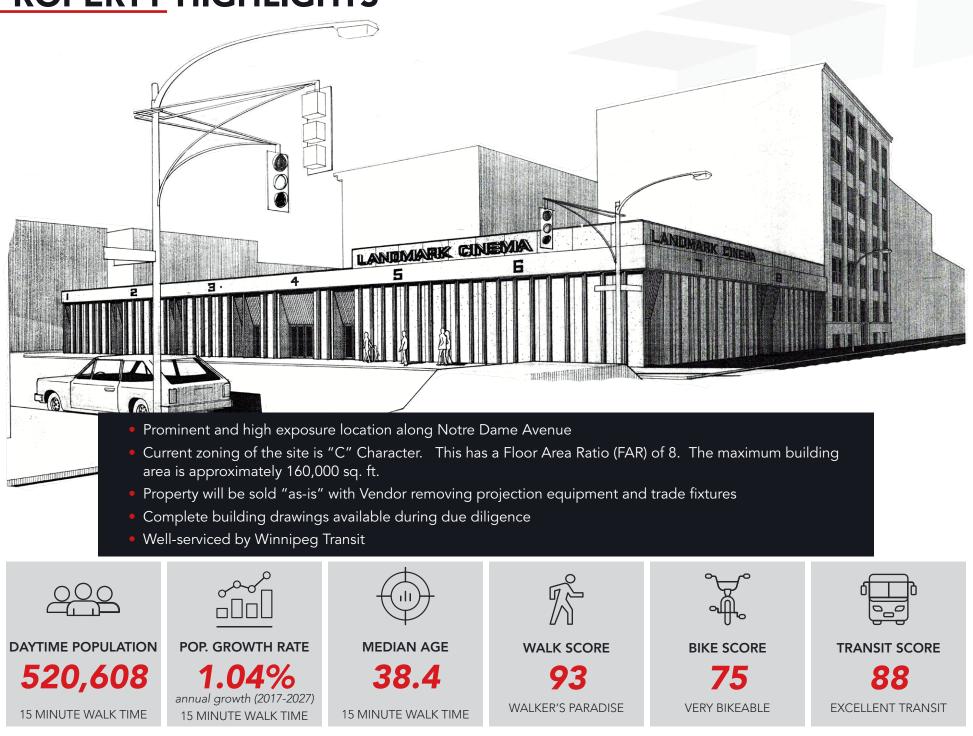

Sent L

# **301 Notre Dame Avenue**

WINNIPEG, MB

~ Excellent Development Opportunity in Winnipeg's Historic Exchange District ~



21,738 sq. ft. (+/-) Development Site with 199 ft. (+/-) Frontage on Notre Dame Avenue

## **AERIAL OVERVIEW**







### **PROPERTY HIGHLIGHTS**



# **PROPERTY OVERVIEW**

#### Site Details

| LAND AREA (+/-) | 21,738 sq. ft.                                                                                    |
|-----------------|---------------------------------------------------------------------------------------------------|
| FRONTAGE (+/-)  | 123 ft. along Adelaide Street<br>100 ft. along Princess Street<br>199 ft. along Notre Dame Avenue |
| PARKING         | up to 3 or 4 stalls                                                                               |
| ZONING          | C - Character                                                                                     |
| TAX ROLL NUMBER | 13060046000                                                                                       |
| TITLE NUMBER    | 2694754