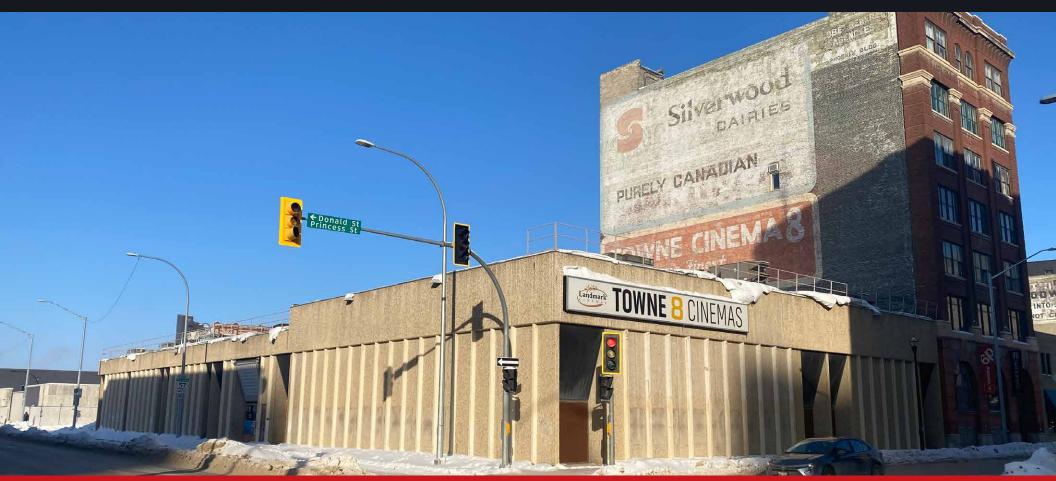

# **301 Notre Dame Avenue**

WINNIPEG, MB

~ Excellent Development Opportunity in Winnipeg's Historic Exchange District ~

21,738 sq. ft. (+/-) Development Site with 199 ft. (+/-) Frontage on Notre Dame Avenue