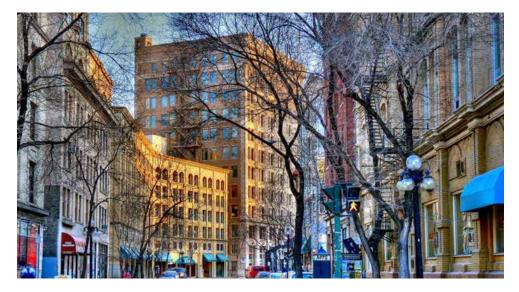

| FOUNDATION          | Cast-in-place concrete (piles, foundation & slab) |                |  |
| WALL HEIGHT         | 18′                                               |                |  |
| FIRE PROTECTION     | Vendor reports available in due diligence         |                |  |



### **ZONING AERIAL**



#### **MAIN FLOOR PLAN**



### **INTERIOR PHOTOGRAPHS**



## **EXCHANGE** DISTRICT

Designated as a Canadian National Historical Site, the Exchange District boasts the largest collection of turn-of-the-20th-century buildings in North America. In all, 62 of the city's 86 heritage structures are located in the Exchange's 20-city block area. Structures that include massive stone and brick warehouses, elegant terracotta-clad buildings, narrow angled streets and cobblestone paths.



The architecture provides a perfect backdrop for one of the city's commercial and cultural centres full of local restaurants, night clubs, boutique shops, art galleries, museums, theatres, and seasonal festivals. There are currently over 640 businesses and 205 not-for-profits in the Exchange. In recent years a new focus of the area has been to attract permanent residents to the area by redeveloping older commercial buildings for multi-residential use in the form of lofts, condos and apartments. Over 1000 residential units now exist in the district with hundreds more in the development or planning stages.

Among the shops and restaurants of the Exchange District, you will find: The Peasant Cookery, Deer & Almond, Hermano's, the Palomino Club, Parlour Coffee, Bronuts Donuts, the Kingshead