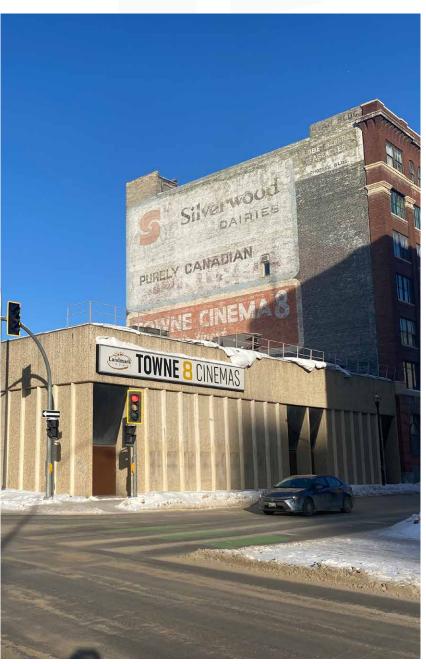

# **301 Notre Dame Avenue**

WINNIPEG, MB

~ Excellent Development Opportunity in Winnipeg's Historic Exchange District ~

21,738 sq. ft. (+/-) Development Site with 199 ft. (+/-) Frontage on Notre Dame Avenue

### **PROPERTY HIGHLIGHTS**

# **PROPERTY OVERVIEW**