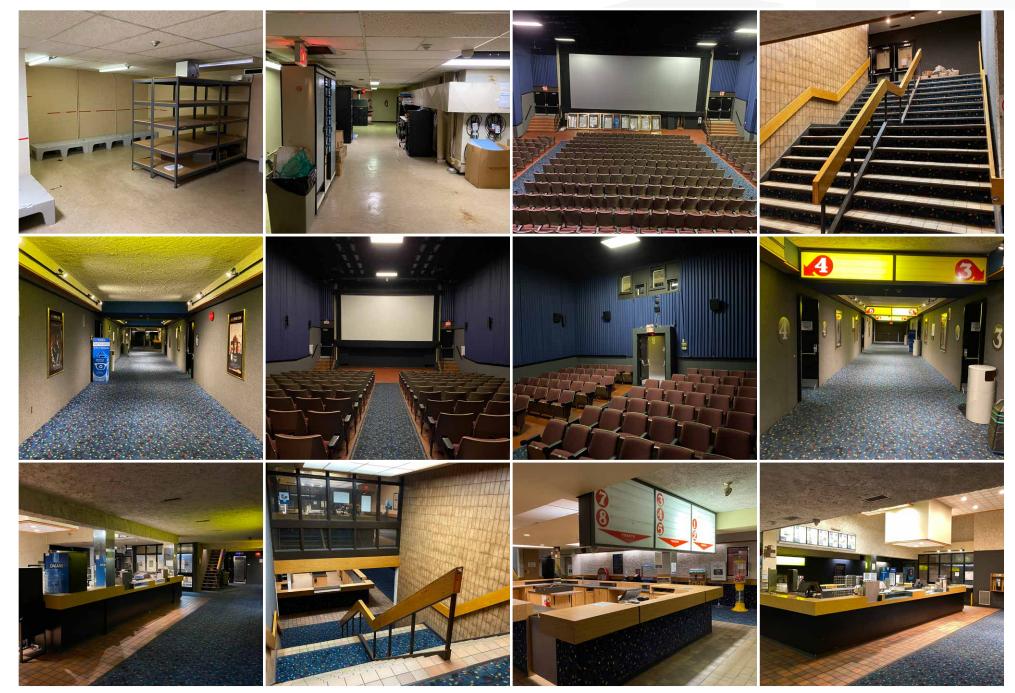

--------------------|----------------|--|
|                     | Ground Floor                                      | 20,723 sq. ft. |  |
|                     | Lower Level                                       | 3,632 sq. ft.  |  |
| BUILDING AREA (+/-) | Mezzanine                                         | 4,658 sq. ft.  |  |
|                     | Total                                             | 29,103 sq. ft. |  |
| FOUNDATION          | Cast-in-place concrete (piles, foundation & slab) |                |  |
| WALL HEIGHT         | 18′                                               |                |  |
| FIRE PROTECTION     | Vendor reports available in due diligence         |                |  |



### **ZONING AERIAL**



#### **MAIN FLOOR PLAN**



### **INTERIOR PHOTOGRAPHS**



## **EXCHANGE** DISTRICT

Designated as a Canadian National Historical Site, the Exchange District boasts the largest collection of turn-of-the-20th-century buildings in North America. In all, 62 of the city's 86 heritage structures are located in the Exchange's 20-city block area. Structures that include massive stone and brick warehouses, elegant terracotta-clad buildings, narrow angled streets and cobblestone paths.



The architecture provides a perfect backdrop for one of the city's commercial and cultural centres full of local restaurants, night clubs, boutique shops, art galleries, museums, theatres, and seasonal festivals. There are currently over 640 businesses and 205 not-for-profits in the Exchange. In recent years a new focus of the area has been to attract permanent resident