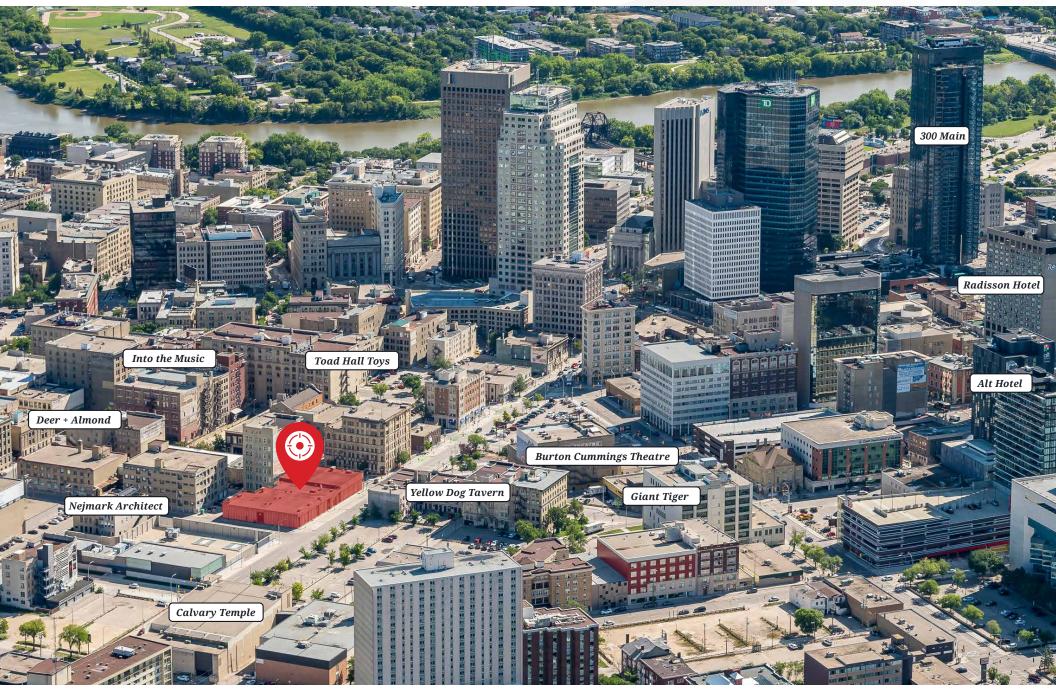

Sent L

# **301 Notre Dame Avenue**

WINNIPEG, MB

~ Excellent Development Opportunity in Winnipeg's Historic Exchange District ~



21,738 sq. ft. (+/-) Development Site with 199 ft. (+/-) Frontage on Notre Dame Avenue

## **AERIAL OVERVIEW**







### **PROPERTY HIGHLIGHTS**



# **PROPERTY OVERVIEW**

#### Site Details

| LAND AREA (+/-) | 21,738 sq. ft.                                                                                    |
|-----------------|---------------------------------------------------------------------------------------------------|
| FRONTAGE (+/-)  | 123 ft. along Adelaide Street<br>100 ft. along Princess Street<br>199 ft. along Notre Dame Avenue |
| PARKING         | up to 3 or 4 stalls                                                                               |
| ZONING          | C - Character                                                                                     |
| TAX ROLL NUMBER | 13060046000                                                                                       |
| T