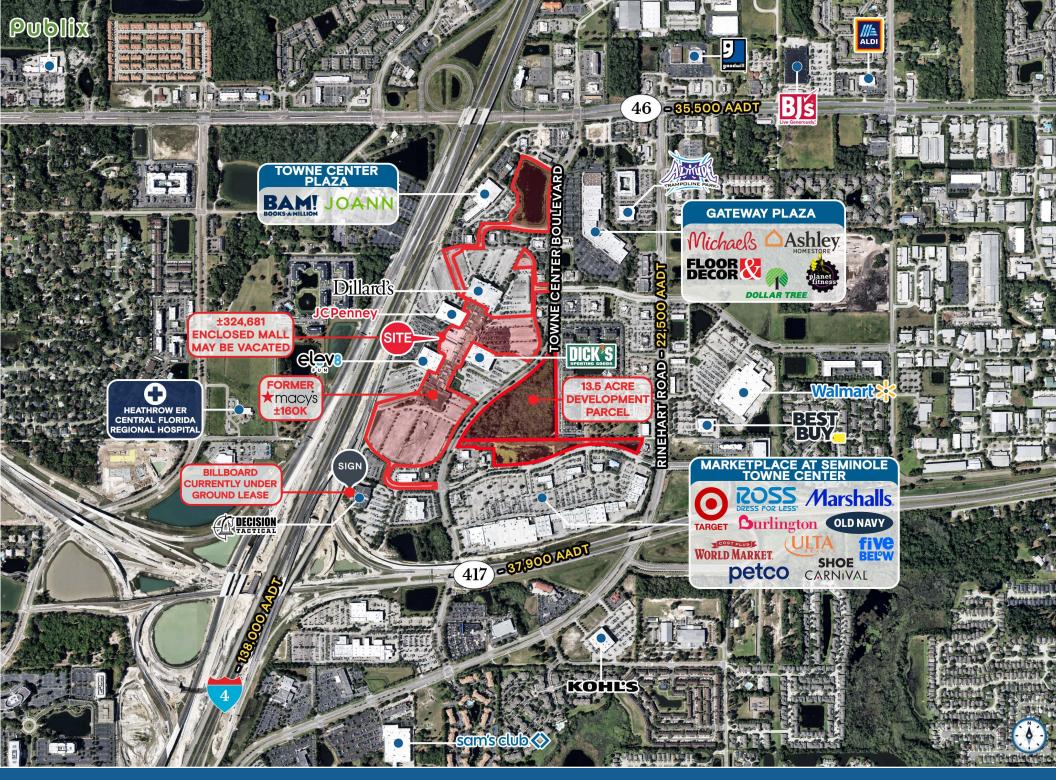

#### HIGHLIGHTS

- Asking Price \$22,000,000; No DD Period: Quick Close
- Enclosed Regional Mall, may be vacated, (±324,681 SF), Former Macy's (±160K SF), 13.5 Acre Development Parcel on total ±69.13 Acres
- Recent new Planned Unit Development Zoning (PUD) allows for variety of residential/commercial uses
- Survey, PUD, REA Environmental Reports, and other DD material available upon request
- Prime Regional location with visibility to Interstate 4
- Sanford is the largest city in Seminole County, home to several corporate headquarters and top employers including Convergys Corp., AAA, Mitsubishi and AT&T
- Surrounding retailers include: Dillard's JCPenney CONSTRUCTION OF TARGET Marshalls ROSS ULTA Durlington World Marker BELW
  Walmart \* BEST OLDNAY Petco BAM! Michael's FLOOR W

#### SEMINOLE TOWNE CENTER | EXECUTIVE SUMMARY

SEMINOLE TOWNE CENTER | MARKET AERIAL