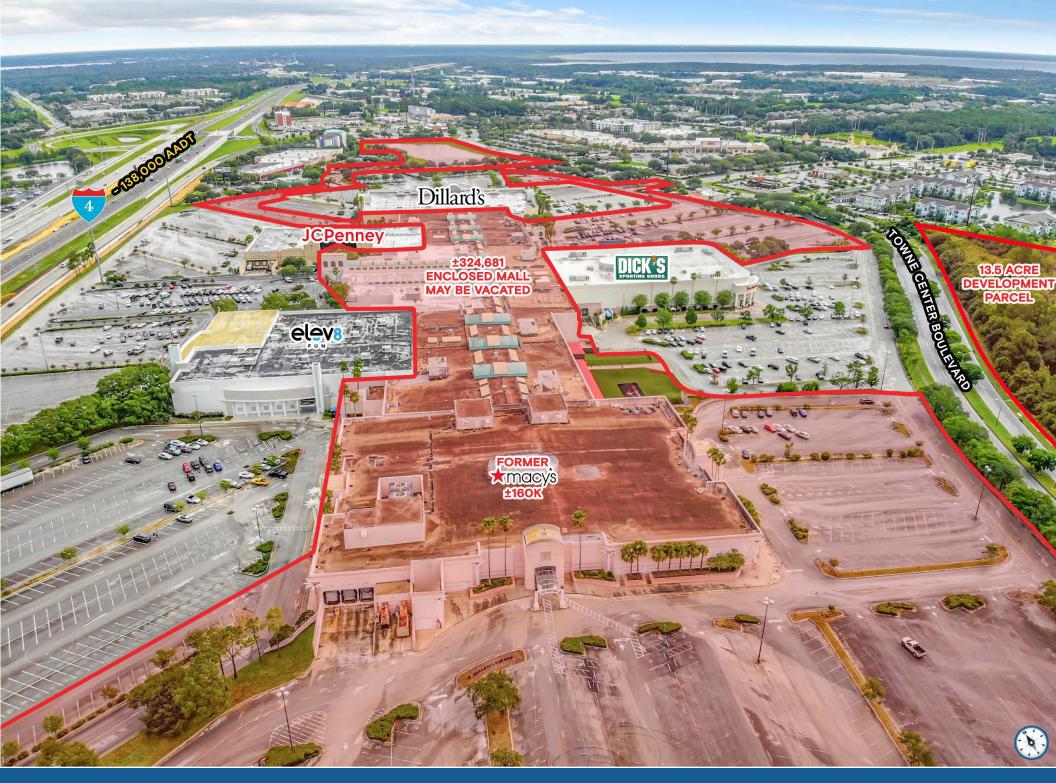

# SEMINOLE TOWNE CENTER

200 & 330 Towne Center Circle & 595 Towne Center Boulevard, Sanford, FL 32771

ENCLOSED REGIONAL MALL MAY BE VACATED ( $\pm$ 324,681 SF), FORMER MACY'S ( $\pm$ 160K SF), 13.5 ACRE DEVELOPMENT PARCEL ON TOTAL  $\pm$ 69.13 ACRES

#### HIGHLIGHTS

- Asking Price \$22,000,000; No DD Period: Quick Close
- Enclosed Regional Mall, may be vacated, (±324,681 SF), Former Macy's (±160K SF), 13.5 Acre Development Parcel on total ±69.13 Acres
- Recent new Planned Unit Development Zoning (PUD) allows for variety of residential/commercial uses
- Survey, PUD, REA Environmental Reports, and other DD material available upon request
- Prime Regional location with visibility to Interstate 4
- Sanford is the largest city in Seminole County, home to several corporate headquarters and top employers including Convergys Corp., AAA, Mitsubishi and AT&T
- Surrounding retailers include: Dillard's JCPenney CONSTRUCTION OF TARGET Marshalls ROSS ULTA Durlington World Marker BELW
  Walmart \* BEST OLDNAY Petco BAM! Michael's FLOOR W

#### SEMINOLE TOWNE CENTER | DRONE PHOTOS