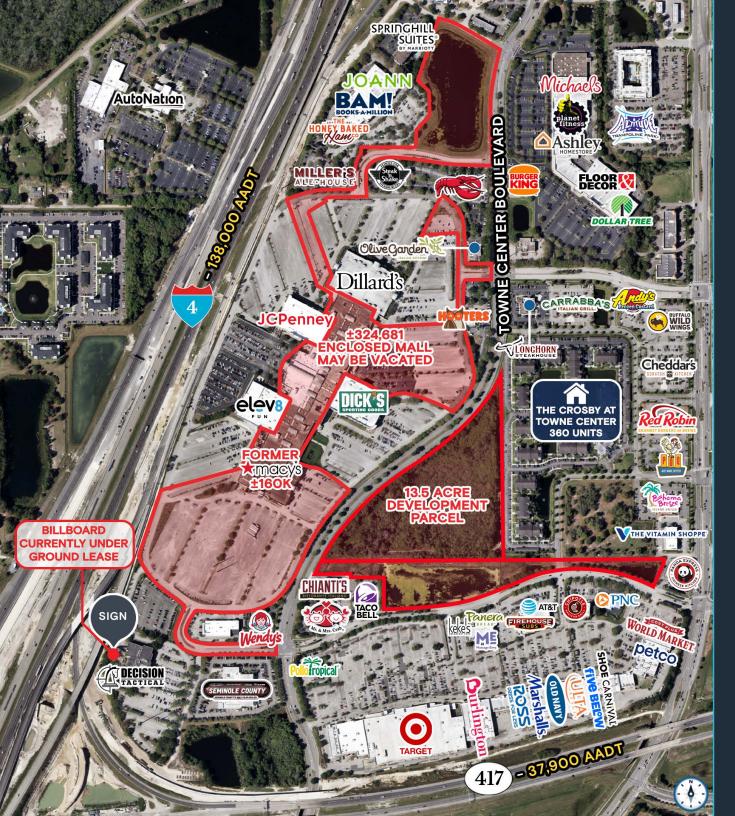

# SEMINOLE TOWNE CENTER

200 & 330 Towne Center Circle & 595 Towne Center Boulevard, Sanford, FL 32771

ENCLOSED REGIONAL MALL MAY BE VACATED ( $\pm$ 324,681 SF), FORMER MACY'S ( $\pm$ 160K SF), 13.5 ACRE DEVELOPMENT PARCEL ON TOTAL  $\pm$ 69.13 ACRES

#### HIGHLIGHTS

- Asking Price \$22,000,000; No DD Period: Quick Close
- Enclosed Regional Mall, may be vacated, (±324,681 SF), Former Macy's (±160K SF), 13.5 Acre Development Parcel on total ±69.13 Acres
- Recent new Planned Unit Development Zoning (PUD) allows for variety of residential/commercial uses
- Survey, PUD, REA Environmental Reports, and other DD material available upon request
- Prime Regional location with visibility to Interstate 4
- Sanford is the largest city in Seminole County, home to several corporate headquarters and top employers including Convergys Corp., AAA, Mitsubishi and AT&T
- Surrounding retailers include: Dillard's JCPenney CONSTRUCTION OF TARGET Marshalls ROSS ULTA Durlington World Marker BELW
  Walmart \* BEST OLDNAY Petco BAM! Michael's FLOOR W

#### SEMINOLE TOWNE CENTER | EXECUTIVE SUMMARY

SEMINOLE TOWNE CENTER | MARKET AERIAL