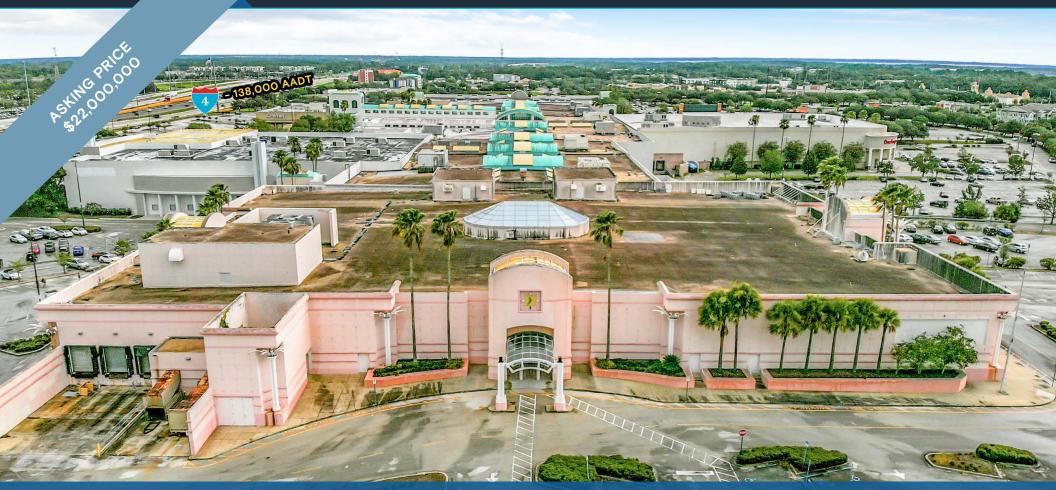

FOR SALE

# SEMINOLE TOWNE CENTER

200 & 330 Towne Center Circle & 595 Towne Center Boulevard, Sanford, FL 32771



ENCLOSED REGIONAL MALL MAY BE VACATED ( $\pm$ 324,681 SF), FORMER MACY'S ( $\pm$ 160K SF), 13.5 ACRE DEVELOPMENT PARCEL ON TOTAL  $\pm$ 69.13 ACRES

EXCLUSIVE SALE LISTING

KATZ & ASSOCIATES

Daniel Solomon, CCIM PRINCIPAL danielsolomon@katzretail.com (954) 401-2181

# **Property Overview**

#### HIGHLIGHTS

- Asking Price \$22,000,000; No DD Period: Quick Close
- Enclosed Regional Mall, may be vacated, (±324,681 SF), Former Macy's (±160K SF), 13.5 Acre Development Parcel on total ±69.13 Acres
- Recent new Planned Unit Development Zoning (PUD) allows for variety of residential/commercial uses
- Survey, PUD, REA Environmental Reports, and other DD material available upon request
- Prime Regional location with visibility to Interstate 4
- Sanford is the largest city in Seminole County, hom