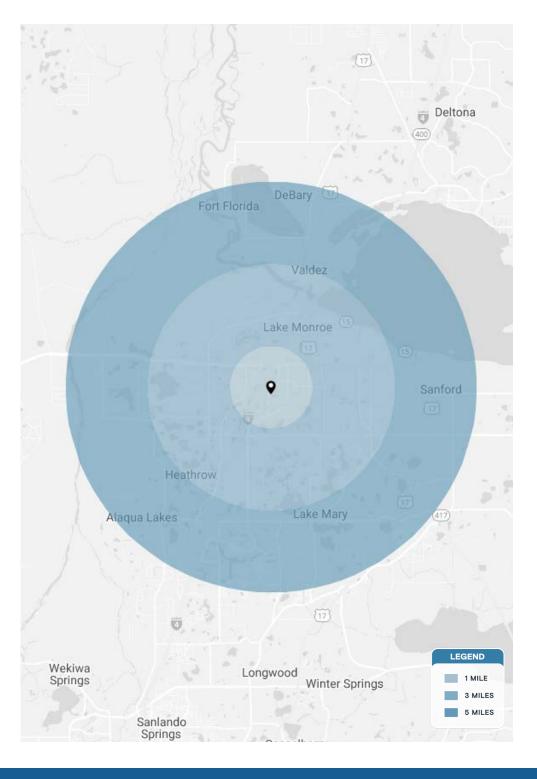

| DEMOGRAPHICS             | 1 MILE                     | 3 MILES                     | 5 MILES                      |
|--------------------------|----------------------------|-----------------------------|------------------------------|
| POPULATION               | 7,452                      | 55,045                      | 125,655                      |
| HOUSEHOLDS               | 3,146                      | 21,596                      | 48,437                       |
| EMPLOYEES                | 6,029                      | 44,511                      | 102,001                      |
| AVERAGE HH INCOME        | \$93,949                   | \$119,911                   | \$115,862                    |
|                          |                            |                             |                              |
|                          | 5 MINUTES                  | 10 MINUTES                  | 15 MINUTES                   |
| POPULATION               | <b>5 MINUTES</b><br>23,957 | <b>10 MINUTES</b><br>91,911 | <b>15 MINUTES</b><br>199,339 |
| POPULATION<br>HOUSEHOLDS |                            |                             |                              |
|                          | 23,957                     | 91,911                      | 199,339                      |

#### SEMINOLE TOWNE CENTER | EXECUTIVE SUMMARY

SEMINOLE TOWNE CENTER | MARKET AERIAL