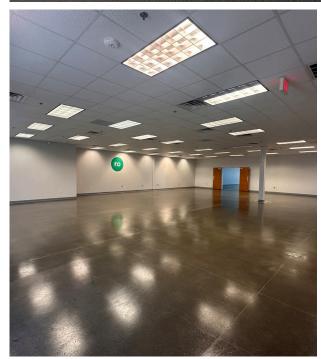

# **Property Overview**

Park Central V is part of a three building Class A one story office/flex building park in Henrico County. This corporate park setting offers availability to Comcast & Verizon hook up and offers building signage.

- + Brick & glass facade with private storefront entrances
- + Property offers direct access to I-95, Route 1 & I-295
- + Ample parking
- + M-1 zoning
- + Fully conditioned throughout
- + 10'-14' clear ceiling height
- + 1 drive in door
- + 2 Large Kitchen's
- + Large Conference Room 10-12 people
- + 5 private offices