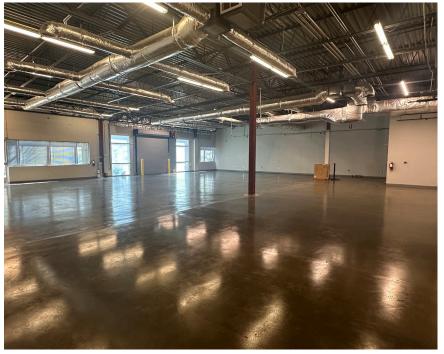

# **Property Overview**

Park Central V is part of a three building Class A one story office/flex building park in Henrico County. This corporate park setting offers availability to Comcast & Verizon hook up and offers building signage.

- + Brick & glass facade with private storefront entrances
- + Property offers direct access to I-95, Route 1 & I-295
- + Ample parking
- + M-1 zoning
- + Fully conditioned throughout
- + 10'-14' clear ceiling height
- + 1 drive in door
- + 2 Large Kitchen's
- + Large Conference Room 10-12 people
- + 5 private offices