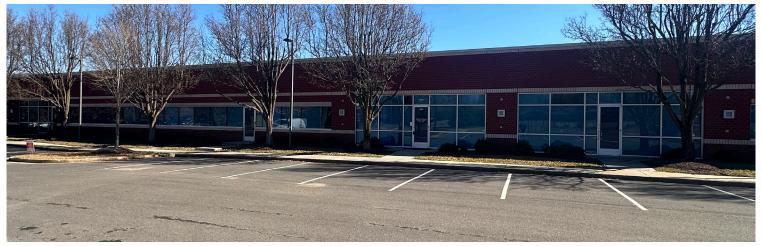

# **Property Overview**

Park Central V is part of a three building Class A one story office/flex building park in Henrico County. This corporate park setting offers availability to Comcast & Verizon hook up and offers building signage.

- + Brick & glass facade with private storefront entrances
- + Property offers direct access to I-95, Route 1 & I-295
- + Ample parking
- + M-1 zoning
- + Fully conditioned throughout
- + 10'-14' clear ceiling height
- + 1 drive in door
- + 2 Large Kitchen's
- + Large Conference Room 10-12 people
- + 5 private offices