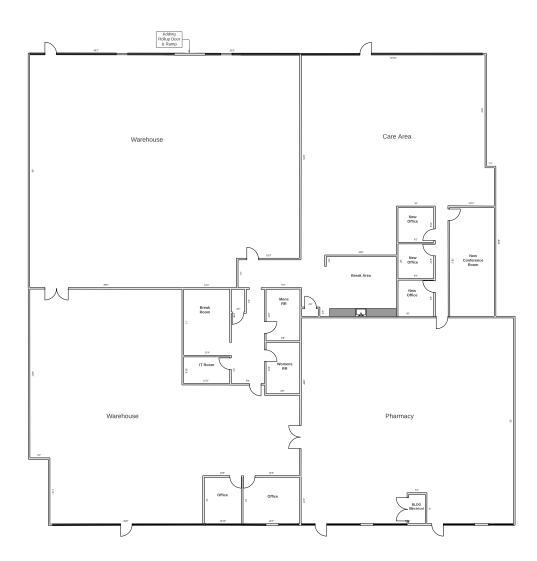

# **Property Overview**

Park Central V is part of a three building Class A one story office/flex building park in Henrico County. This corporate park setting offers availability to Comcast & Verizon hook up and offers building signage.

- + Brick & glass facade with private storefront entrances
- + Property offers direct access to I-95, Route 1 & I-295
- + Ample parking
- + M-1 zoning
- + Fully conditioned throughout
- + 10'-14' clear ceiling height
- + 1 drive in door
- + 2 Large Kitchen's
- + Large Conference Room 10-12 people
- + 5 private offices