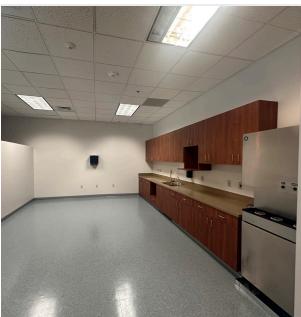

- + Brick & glass facade with private storefront entrances
- + Property offers direct access to I-95, Route 1 & I-295
- + Ample parking
- + M-1 zoning
- + Fully conditioned throughout
- + 10'-14' clear ceiling height
- + 1 drive in door
- + 2 Large Kitchen's
- + Large Conference Room 10-12 people
- + 5 private offices