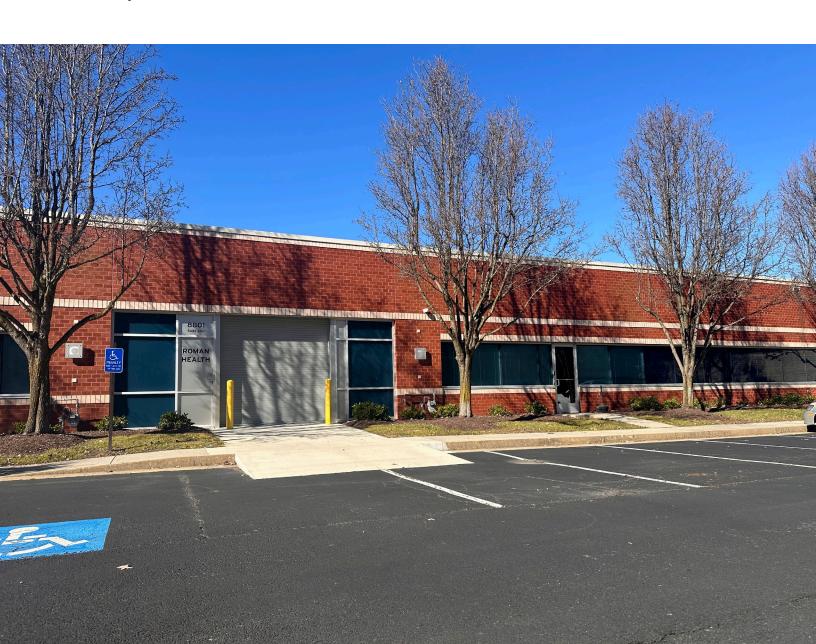

# Park Central Sublease

Fully conditioned - Flex Parham/I-95 Submarket

8801 Central Park Drive, Suite 200 Richmond, VA 232274 cbre.us/richmond

# **Property Overview**

Park Central V is part of a three building Class A one story office/flex building park in Henrico County. This corporate park setting offers availability to Comcast & Verizon hook up and offers building signage.

- + Brick & glass facade with private storefront entrances
- + Property offers direct access to I-95, Route 1 & I-295
- + Ample parking
- + M-1 zoning
- + Fully conditioned throughout
- + 10'-14' clear ceiling height
- + 1 drive in door
- + 2 Large Kitchen's
- + Large Conference Room 10-12 people
- + 5 private offices