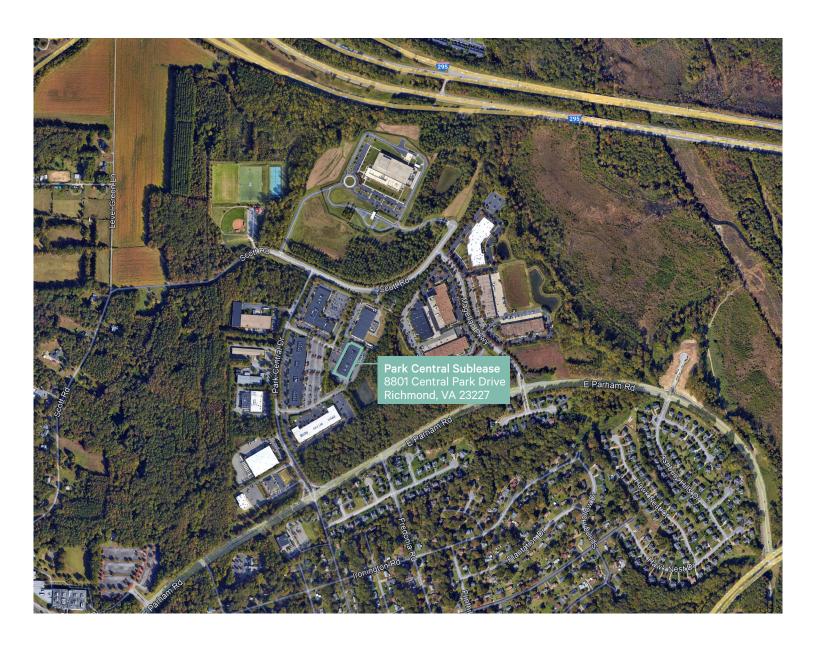

## Park Central Sublease

8801 Central Park Drive, SUITE 200 | Richmond, VA 23227

15,238
Available Space (SF)

\$10.00

Sublease Rental Rate NNN (± \$3.69, NNN)

3/31/27

**Sublease Expiration** 

# **Property Overview**

Park Central V is part of a three building Class A one story office/flex building park in Henrico County. This corporate park setting offers availability to Comcast & Verizon hook up and offers building signage.