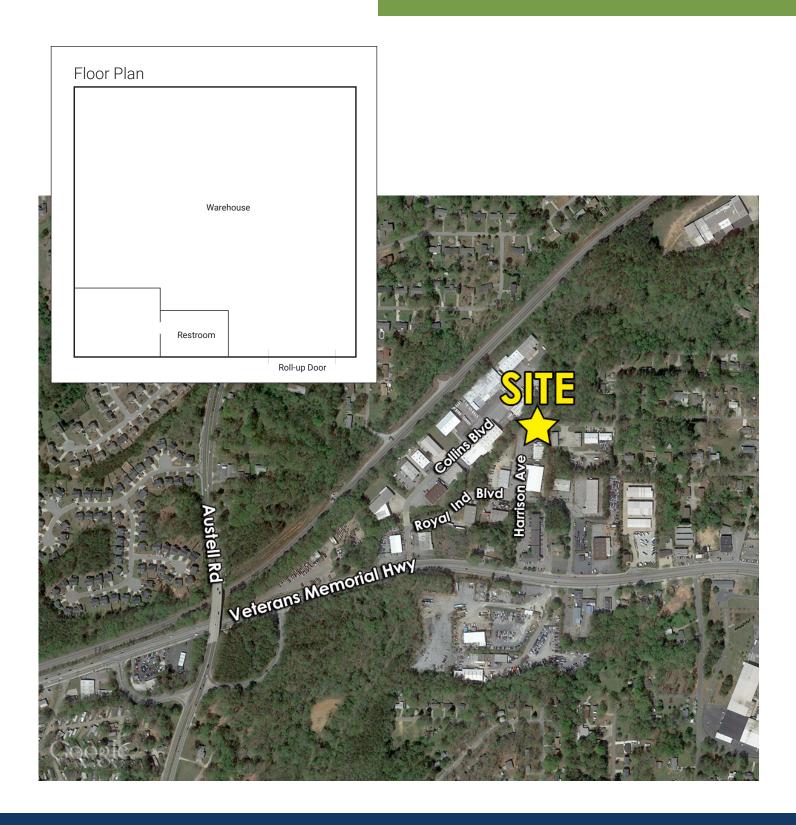

Ball Alars Bridge Rd

Business

INDUSTRIAL PARK

5760 Harrison Avenue Suite A Austell, GA 30106

## **Property Details**

- 1,520± sf available
- 1 drive-in door (10' x 10')
- Inquire for lease rate
- Available February 1, 2024

**Gray McWhirter** 678.385.2722 gmm@mcwrealty.com

No warranty or representation, express or implied, is made as to the accuracy of the information contained herein, and same is subject to errors, omissions, change of price, rental or other conditions, withdrawal without notice, and to any special listing conditions, imposed by our principals.

## 5760 Harrison Avenue Suite A Austell, GA 30106

**Gray McWhirter** 678.385.2722 gmm@mcwrealty.com

McWhirter Realty Partners, LLC 294 Interstate North Circle, SE Building 2, Suite 150 Atlanta, GA 30339 770.955.2000 www.mcwrealty.com